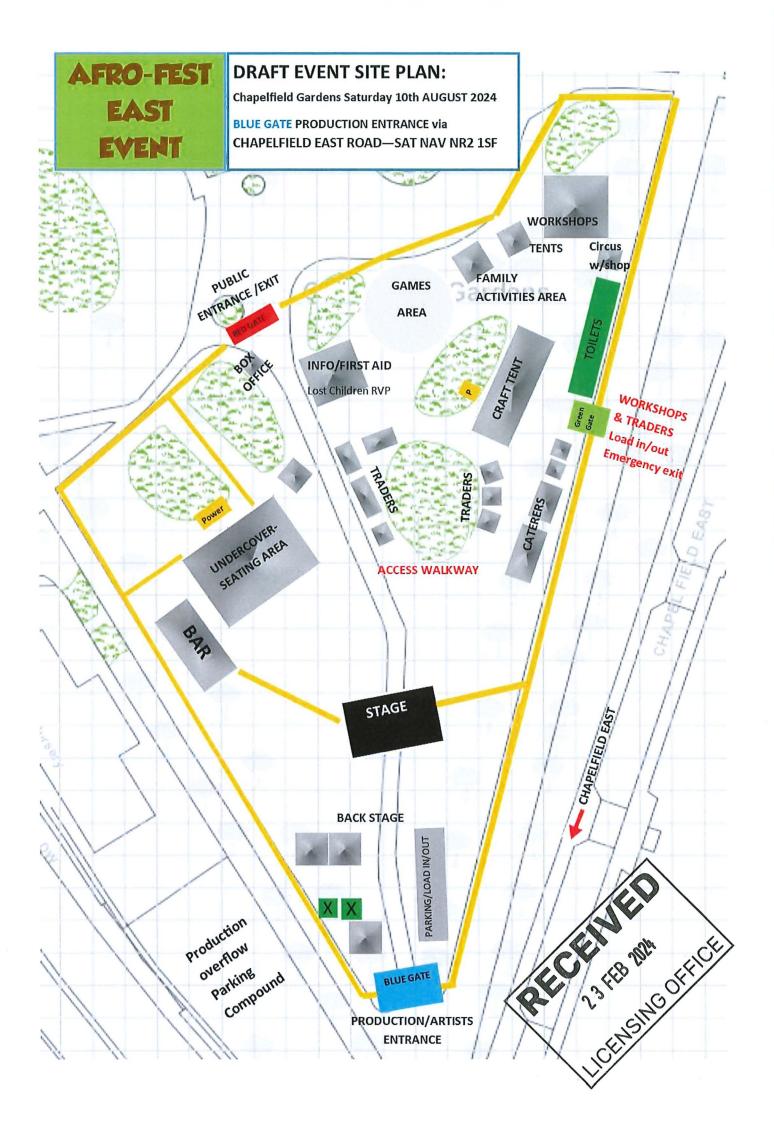

|  |  |
| IT IS AN OFFENCE UNDER SECTION 24B OF THE IMMIGRATION ACT 1971 FOR A PERSON TO WORK WHEN THEY<br>KNOW, OR HAVE REASONABLE CAUSE TO BELIEVE, THAT THEY ARE DISQUALIFIED FROM DOING SO BY REASON OF<br>THEIR IMMIGRATION STATUS. THOSE WHO EMPLOY AN ADULT WITHOUT LEAVE OR WHO IS SUBJECT TO<br>CONDITIONS AS TO EMPLOYMENT WILL BE LIABLE TO A CIVIL PENALTY UNDER SECTION 15 OF THE IMMIGRATION,<br>ASYLUM AND NATIONALITY ACT 2006 AND PURSUANT TO SECTION 21 OF THE SAME ACT, WILL BE COMMITTING AN<br>OFFENCE WHERE THEY DO SO IN THE KNOWLEDGE, OR WITH REASONABLE CAUSE TO BELIEVE, THAT THE EMPLOYEE<br>IS DISQUALIFIED |                                                                                                     |                                               |  |  |