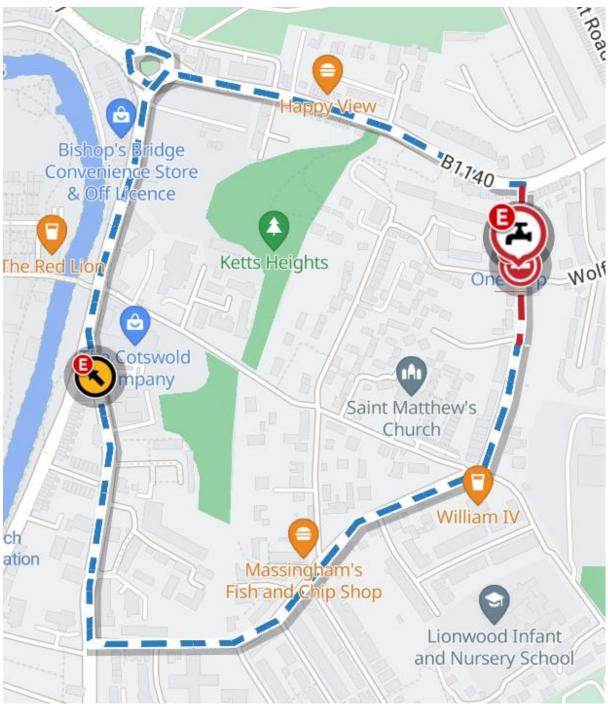

## Norwich, Quebec Road (CTRO1184) Notice

In accordance with the provisions of Section 14(2) of the Road Traffic Regulation Act 1984, the Norfolk County Council HEREBY GIVE NOTICE that owing to burst water main the use by vehicles (of any class) of the Quebec Road from 30m north of its junction with Wolfe Road for 60m northwards (the "Road") in the City of Norwich will be temporarily prohibited/restricted.

Alternative route is via: Ketts Hill, Bishop Bridge Road, Riverside Road, Rosary Road, St Leonards Road, Quebec Road.

The closure is necessary because of the likelihood of danger to the public or serious damage to the road or both.