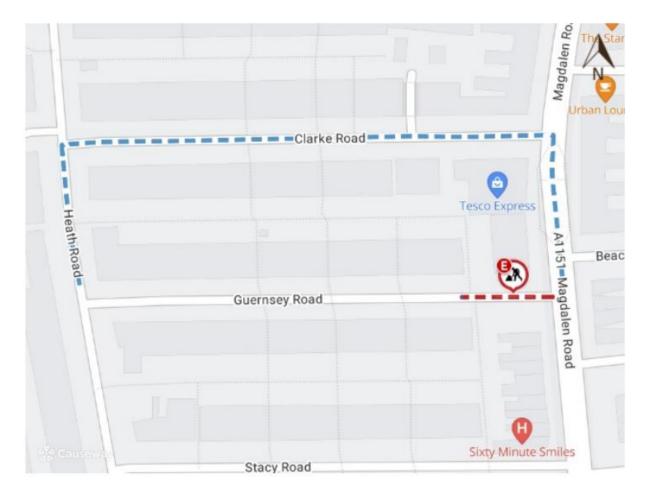

In accordance with the provisions of Section 14(2) of the Road Traffic Regulation Act 1984, the Norfolk County Council HEREBY GIVE NOTICE that owing to water main repair works the use by vehicles (of any class) of the Guernsey Road from its junction with Magdalen Road for 30m westwards (the "Road") in the City of Norwich will be temporarily prohibited/restricted.

Alternative route is via: Heath Road, Clarke Road, Magdalen Road.

The closure/restriction is necessary because of the likelihood of danger to the public or serious damage to the road or both.

The closure/restriction is anticipated to take place from 19<sup>th</sup> to 25<sup>th</sup> March 2025 but the Road may continue to be closed/restricted until the 8<sup>th</sup> April 2025 where the closure/restriction is still required beyond the anticipated dates.