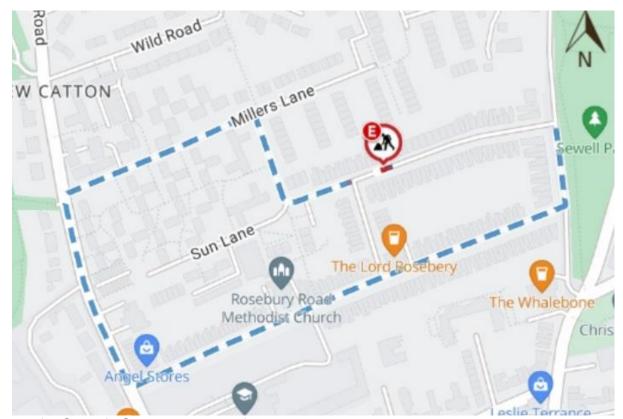

## Norfolk County Council (Norwich, Pelham Road) Emergency Notice Temporary Traffic Regulation Order 2025 Section 14(2) of the Road Traffic Regulation Act 1984

Norwich, Pelham Road (CTRO1254) Notice

In accordance with the provisions of Section 14(2) of the Road Traffic Regulation Act 1984, the Norfolk County Council HEREBY GIVE NOTICE that owing to sink hole repair works the use by vehicles (of any class) of the Pelham Road from 15m east of its junction with Norman Road for 10m eastwards (the "Road") in the City of Norwich will be temporarily prohibited/restricted.

Alternative route is via: St Clements Hill, Rosebery Road, Angel Road, Millers Lane, Pelham Road and vice versa.

The closure/restriction is necessary because of the likelihood of danger to the public or serious damage to the road or both.