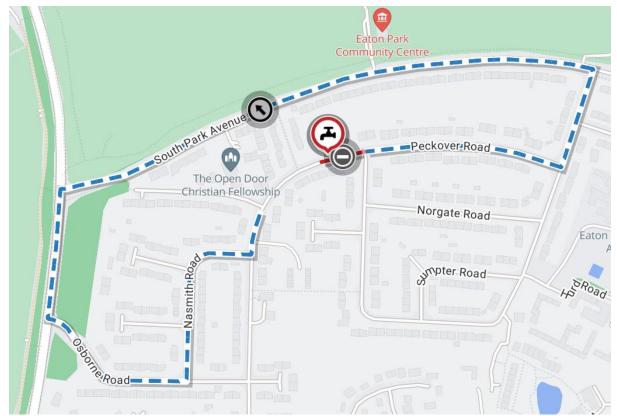

Norfolk County Council proposes to make a Temporary Traffic Regulation Order (the "Order") (CTRO1223) affecting the Peckover Road from its junction with Pettus Road for 40m westwards (the "Road") in the City of Norwich to facilitate works for water apparatus, the Road will be temporarily closed (except for pedestrian access) for the duration of the works/period the closure is necessary which is anticipated to be from 17th to 20th June 2025, but may continue to be closed/restricted until the 1st August 2025 where the closure is still required beyond the anticipated dates.

Alternative route is via: Peckover Road, Pettus Road, South Park Avenue, Bluebell Road, Osborne Road, Nasmith Road and vice versa.

The works promoter for this restriction/closure is: Anglian Water.

Vehicular access will be permitted to a final destination in the Road where signs indicating such access is possible and permitted are in place.