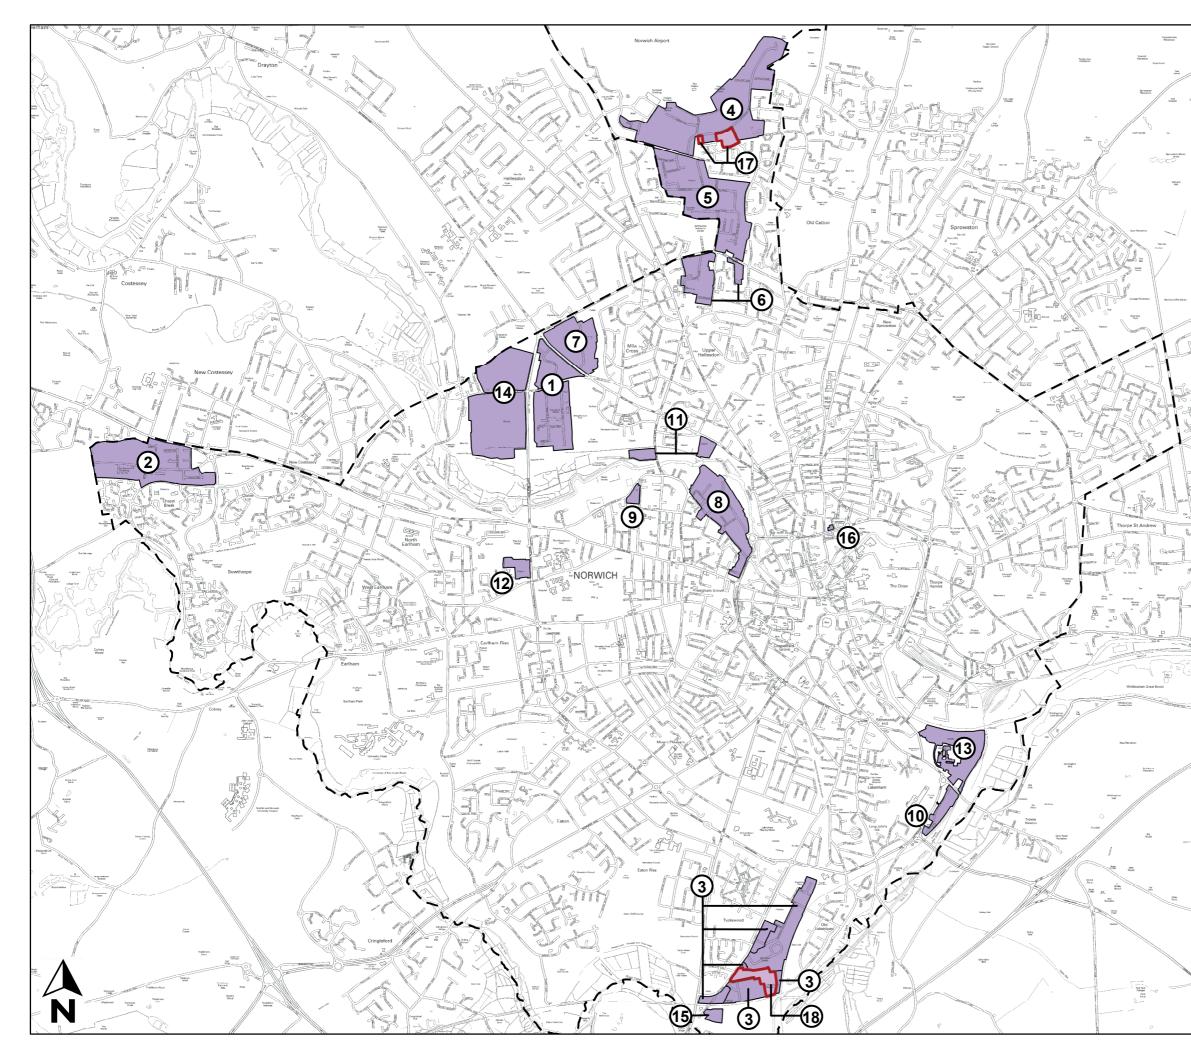

|       | ployment Areas subject<br>Policy DM16                                                                                     |
|-------|---------------------------------------------------------------------------------------------------------------------------|
|       | Employment Areas (Policy DM16)                                                                                            |
| 1     | Sweet Briar Road                                                                                                          |
| 2     | Bowthorpe Employment Area                                                                                                 |
| 3     | Hall Road/Bessemer Road                                                                                                   |
| 4     | Airport Industrial Estate                                                                                                 |
| 5     | Vulcan Road/Fifers Lane<br>Industrial Estate                                                                              |
| 6     | Mason Road/Mile Cross Lane Area                                                                                           |
| 7     | Whiffler Road Industrial Estate                                                                                           |
| 8     | City Trading Estate                                                                                                       |
| 9     | Land west of Northumberland Street                                                                                        |
| 10    | Europa Way, Bracondale                                                                                                    |
| 11    | Drayton Road & Citycare Depot                                                                                             |
| 12    | Guardian Road                                                                                                             |
| 13    | Carrow Works - single user site                                                                                           |
| 14    | Briar Chemicals Ltd - single user site<br>(formerly Bayer Cropscience)                                                    |
| 15    | Old Hall Road (site allocated in RLP subsequently developed)                                                              |
| 16    | Peacock Street (NCCAAP site PS1)                                                                                          |
|       | Sites allocated for employment in the SAP                                                                                 |
| 17    | Two sites south of Hurricane Way (R31)                                                                                    |
| 18    | Hall Road, part former Livestock<br>Market Site (R1, now referred to as the<br>Meatmarket))                               |
|       | Numbers for location reference only                                                                                       |
| <br>I | Norwich City Boundary                                                                                                     |
|       | NORWICH PLANNING SERVICES<br>City Council Norwich City Council, City Hall,<br>Norwich, NR2 1NH<br>Telephone 0344 980 3333 |
| D     | brawn: DB Scale: 1:32,500 Date: FEB 2014                                                                                  |
|       |                                                                                                                           |