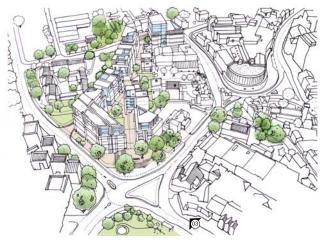

## Introduction

There are different ways that the site could be designed to fulfil the development principles explained on the previous boards. One way that those principles can be translated into a scheme for the site is shown on the final two boards to illustrate the physical form that the development might take.  $( \uparrow)$ The Woolpack Paradis Place Potential Route from Ber 10-14 Bon St Ber Street Performanced here find of thom in Pedestrian Route Potential Pedestrian Route Vehicular Access for Residents Street Level View To Castle High Level Views To Cathedral Illustrative Site Plan High Level Views Across Valley