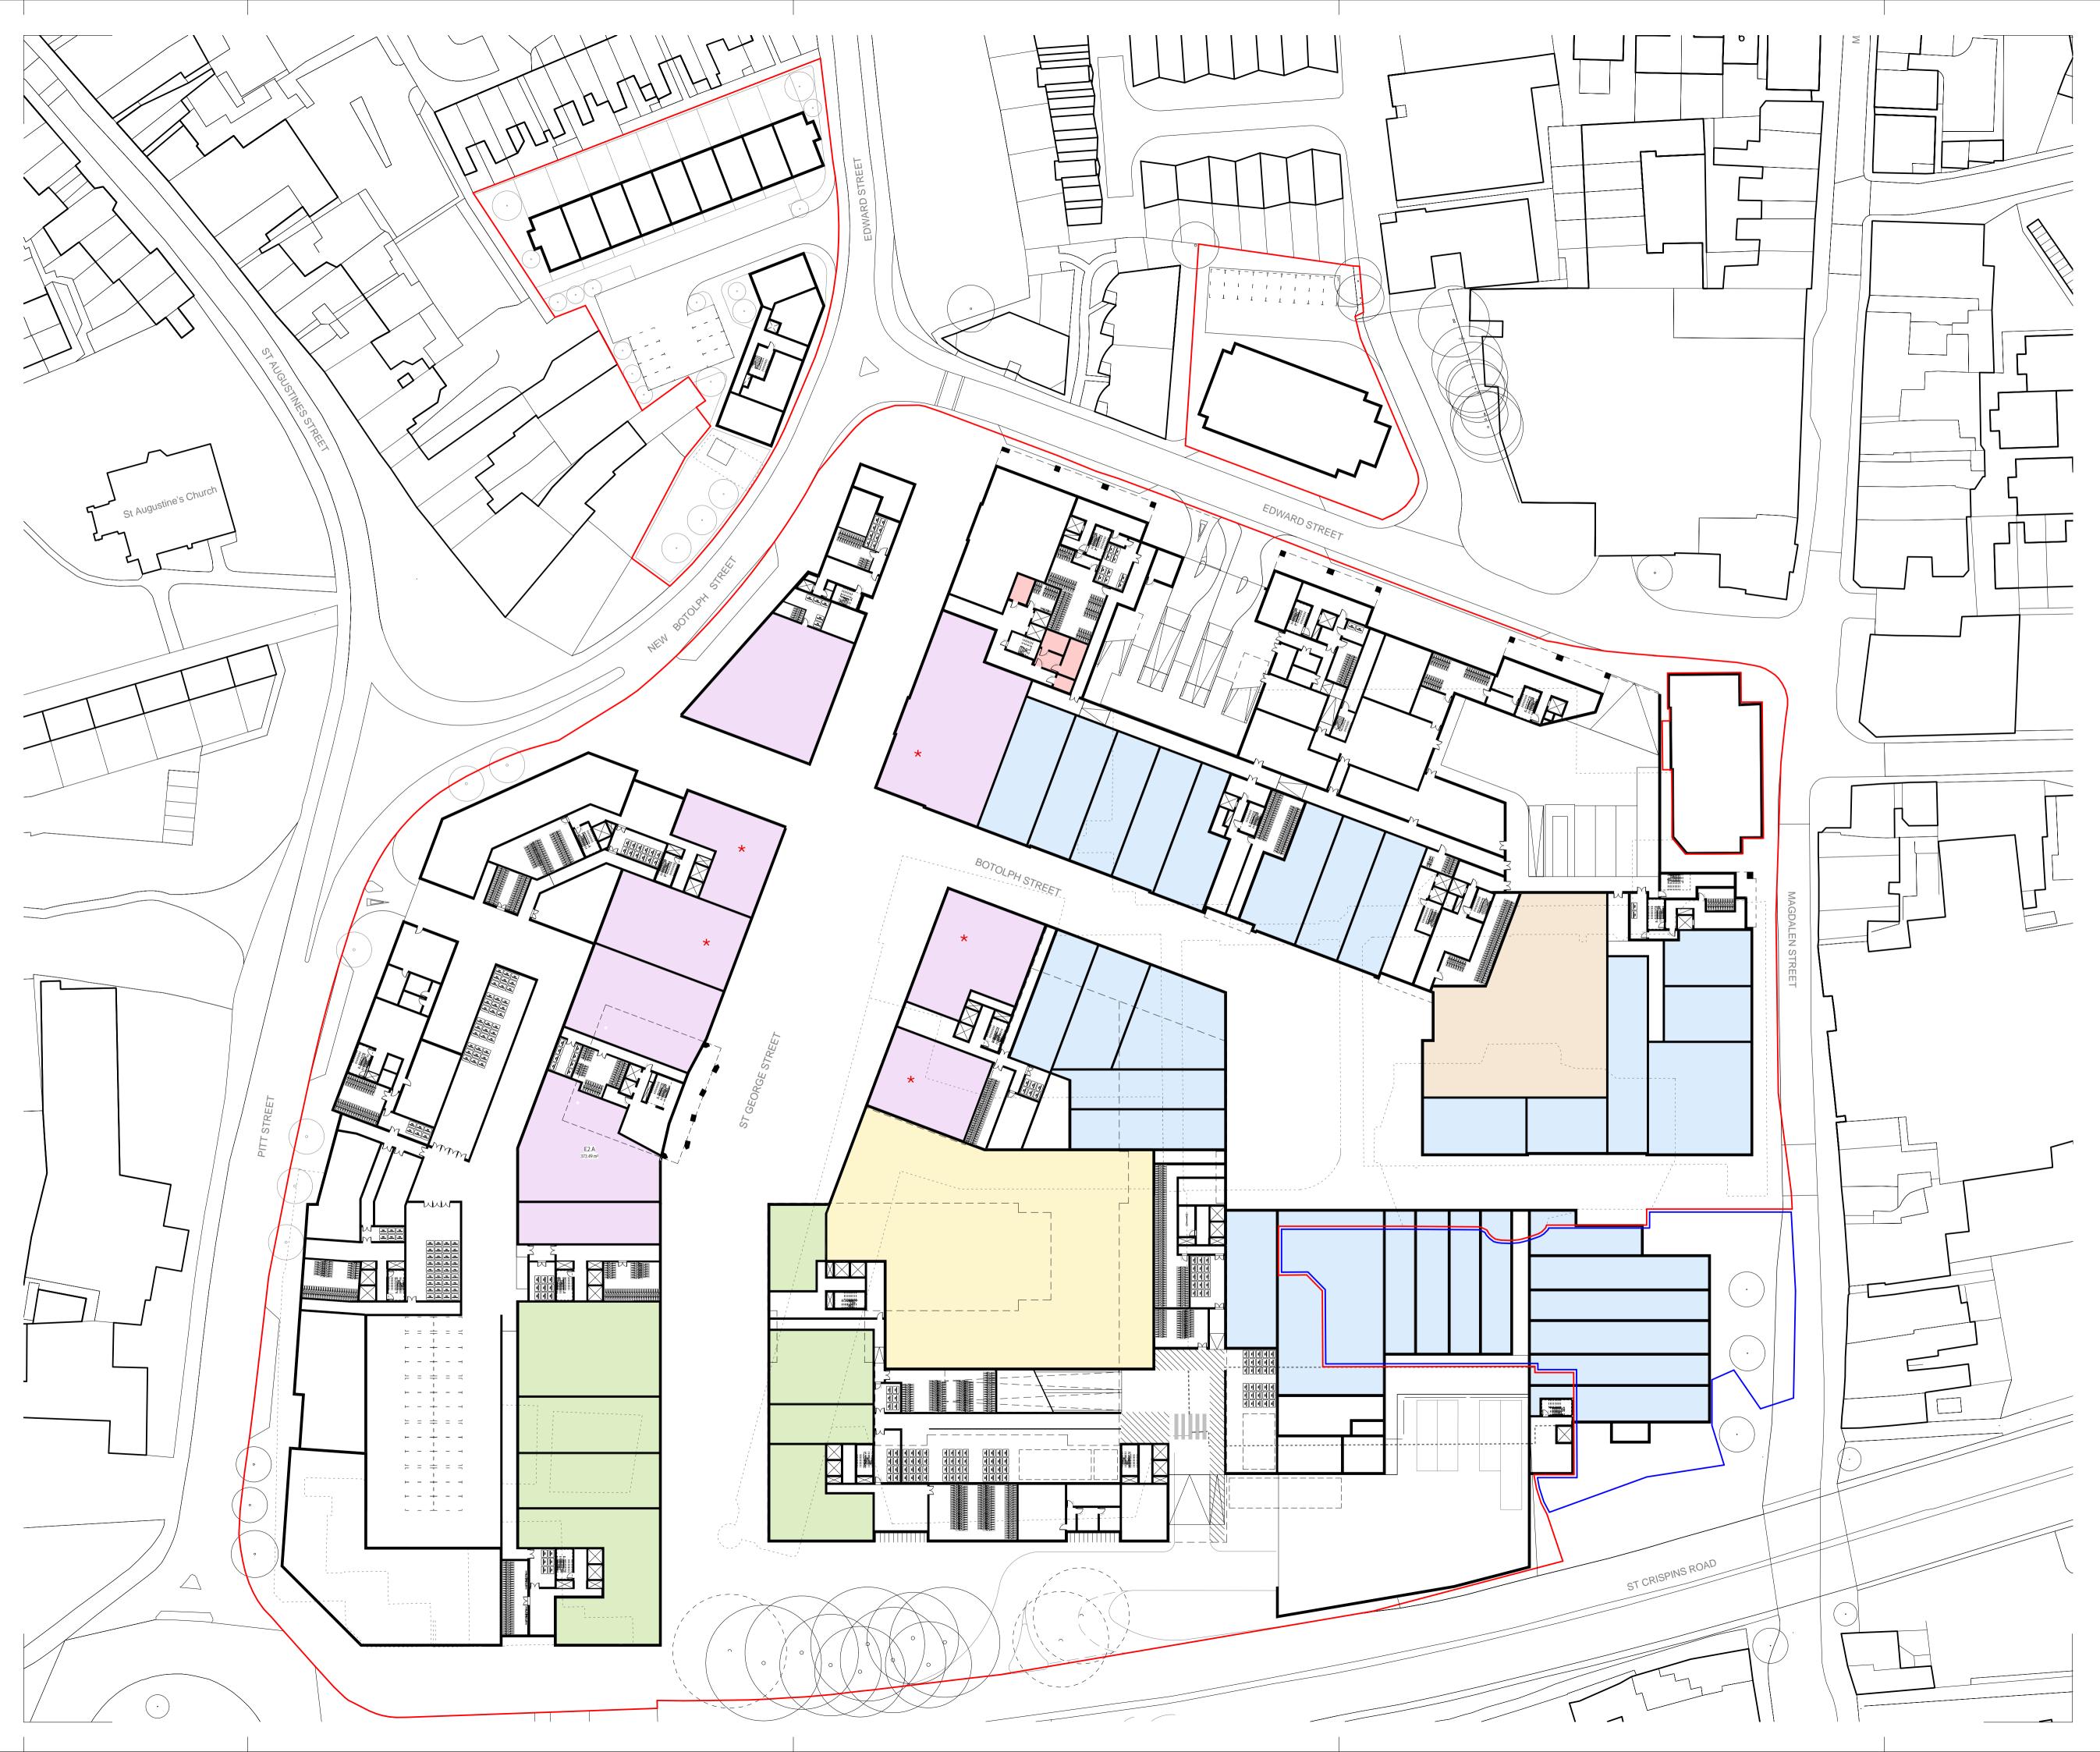

#### Appendix CW1

Illustrative retail strategy plan

© Copyright Broadway Malyan Limited.

Contractors and consultants are not to scale dimensions from this drawing. The information presented on this document is for the sole purpose of this project.

#### Note:

The footprint and layout of each building in the outline application, (outside the red line on drawing A02-P2-101) is illustrative only.

### Block Location Plan

COMMERCIAL SPACE LAND USE - KEY LEGEND

| Leisure - Cafes / Restaurants / Bars - A3 / A4 (and B1 Offices) |
|-----------------------------------------------------------------|
|                                                                 |

Services & Convenience Retail (A1 & A2), Comparison Retail (A1), Local Sui Generis Retail Services (Bookmakers, Nail Bars) / Community Facilities D1

Life Style - A1 / A2 / D1 / B1

Food Store - A1

Cinema - D2

Public WCs and "Changing Places"

★ Units with potential for mezzanines