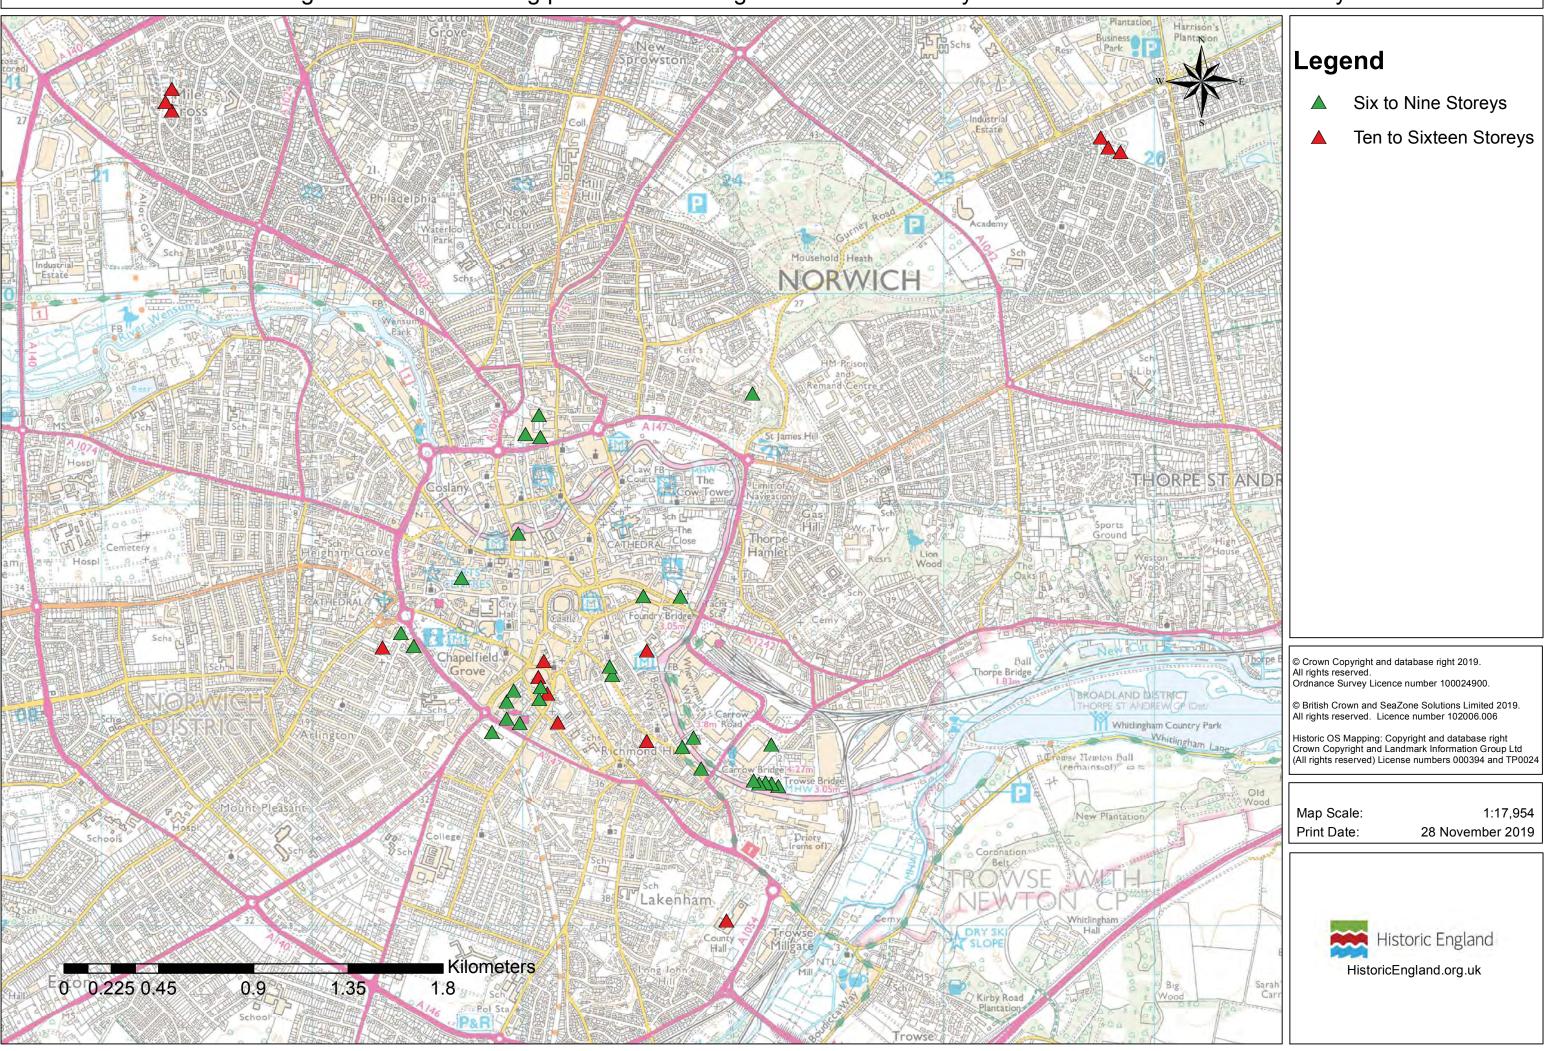

#### APPENDIX 4: Tall Buildings in Norwich

| Item 1 | Map: Tall buildings in Norwich showing position of buildings of six to nine storeys and those of ten to sixteen storeys |
|--------|-------------------------------------------------------------------------------------------------------------------------|
| ltem 2 | Map: Tall Buildings in Norwich by number of storeys                                                                     |
| Item 3 | Map: Tall Buildings in Norwich – numbered polygons                                                                      |
| ltem 4 | Map: Tall Buildings in Norwich – numbered polygons (excluding<br>numbers 4 and 6)                                       |
| ltem 5 | Data table relating to the maps                                                                                         |
| ltem 6 | Images of tall buildings in Norwich, numbered                                                                           |

# Tall Buildings in Norwich showing position of buildings of six to nine storeys and those of ten to sixteen storeys