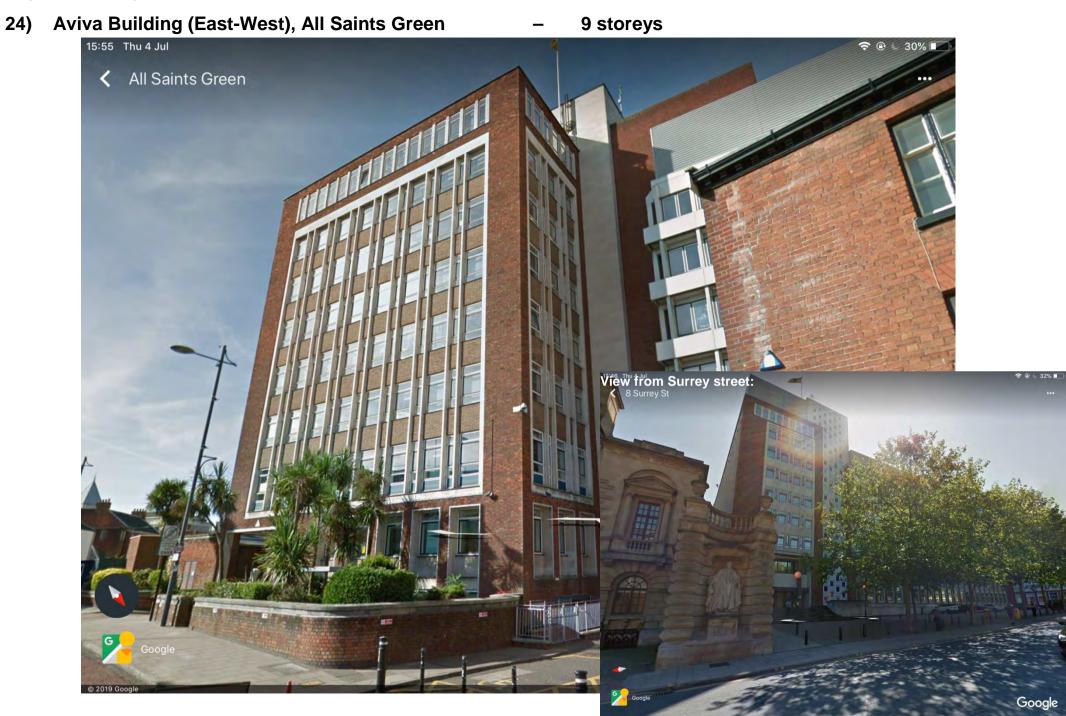

ndix 4 – Tall Buildings in Norwich – Item 6

#### 14) St Anne's Quarter, King Street – 12 storeys



## 15) Morgan House and Aldwych House, Rouen Road – 7 storeys



16)

# Norfolk Tower, Surrey Street 11 storeys \_ 15:00 Thu 4 Jul 🗢 🕑 🖕 42% 🔲 52 Surrey St < Google 2°37'23"N 1°17'45"E 32 m

## 17) Victoria House, Queen's Road – 7 storeys





#### Travelodge, 14 Queen's Road 19)



\_

# 20) St Stephen's Towers, St Stephen's Street – 9 storeys



# 21) Aviva Building (North-South), Surrey Street – 7 storeys



### 22) Aviva Building, Westlegate – 10 storeys



HE1/5 – Historic England – John Neale – Proof of Evidence – Appendix 4 – Tall Buildings in Norwich – Item 6



V6, Dec 2019 HE1/5 – Historic England – John Neale – Proof of Evidence – Appendix 4 – Tall Buildings in Norwich – Item 6



HE1/5 – Historic England – John Neale – Proof of Evidence – Appendix 4 – Tall Buildings in Norwich – Item 6

# 25) Pablo Fanque House (The Quad), 30 All Saints Green – 12 storeys



# 16:01 Thu 4 Jul 중 ֎ ⊾ 28% 🔳 112 Prince of Wales Rd < Available Now, Brand New Chort 7616 Grosvenor House SOLD Google Google 52°37'42"N 1°18'16"E 6 m © 2019 Go

### 26) Grosvenor House, 112-114 Prince of Wales Road – 7 storeys



28)



### 29) Duke's Palace Wharf, Duke Street



# 30) Gildengate House, St Crispins Way, Anglia Square – 7 storeys



### 31) Sovereign House, Botolph Street, Anglia Square – 7 storeys



V6, Dec 2019 HE1/5 – Historic England – John Neale – Proof of Evidence – Appendix 4 – Tall Buildings in Norwich – Item 6

# 32) Anglia Square car park, Edward Street – 8 storeys



HE1/5 – Histo