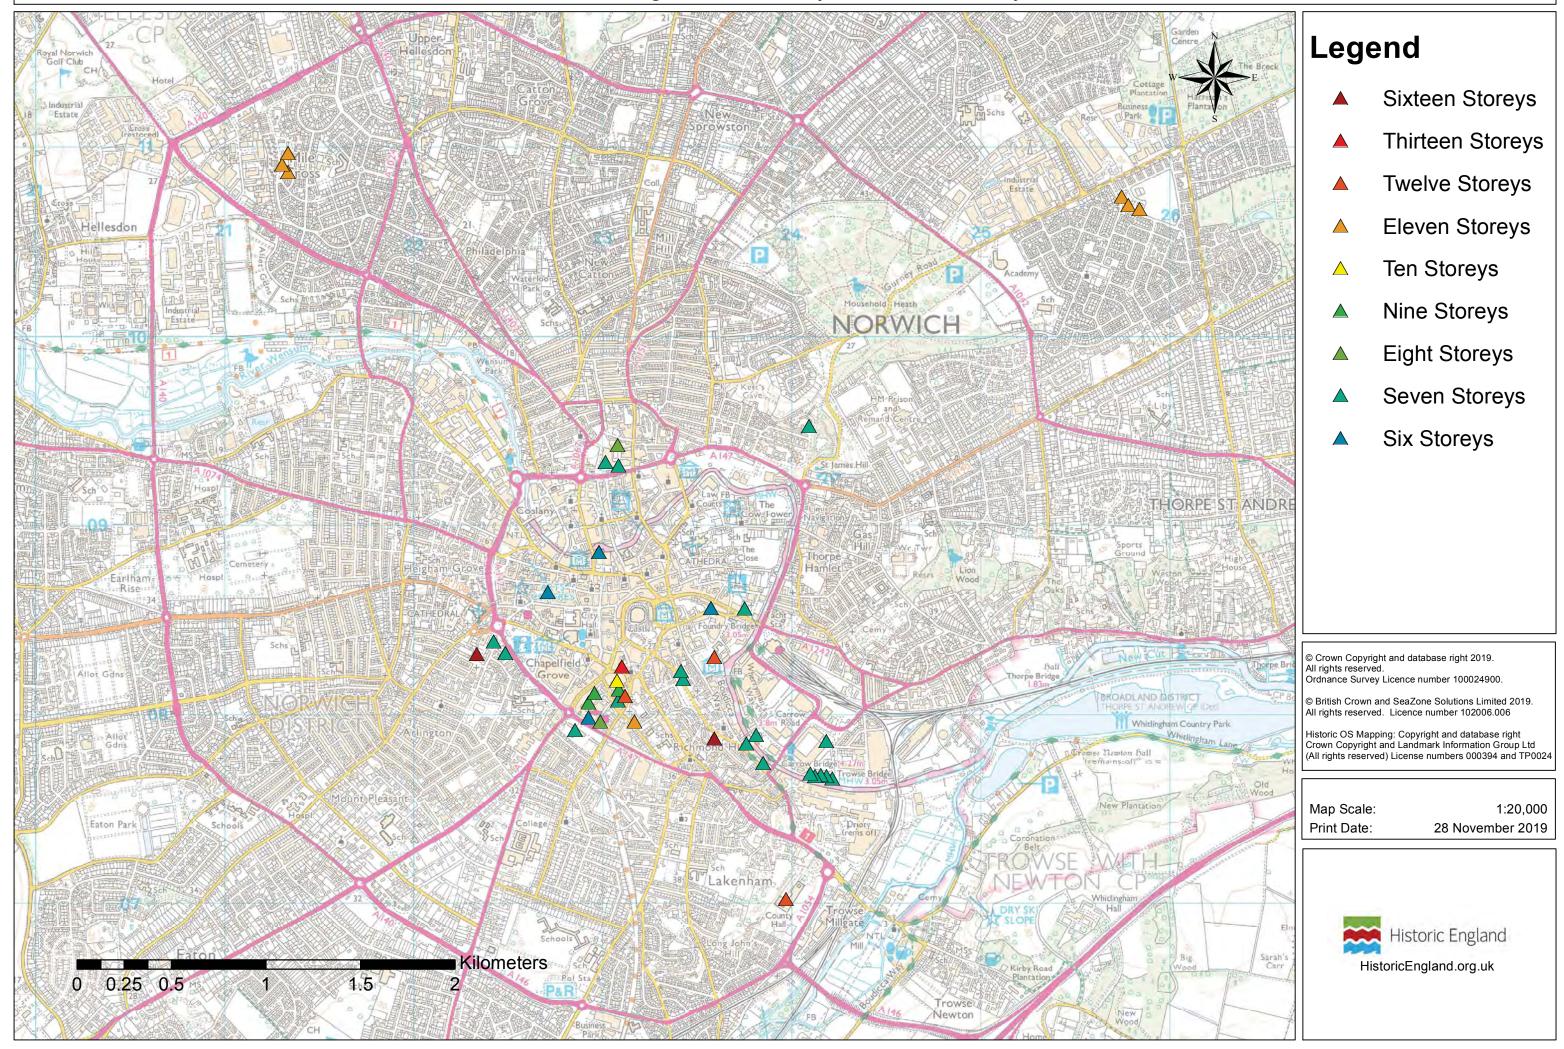

#### APPENDIX 4: Tall Buildings in Norwich

| Item 1 | Map: Tall buildings in Norwich showing position of buildings of six to nine storeys and those of ten to sixteen storeys |
|--------|-------------------------------------------------------------------------------------------------------------------------|
| ltem 2 | Map: Tall Buildings in Norwich by number of storeys                                                                     |
| Item 3 | Map: Tall Buildings in Norwich – numbered polygons                                                                      |
| ltem 4 | Map: Tall Buildings in Norwich – numbered polygons (excluding<br>numbers 4 and 6)                                       |
| ltem 5 | Data table relating to the maps                                                                                         |
| ltem 6 | Images of tall buildings in Norwich, numbered                                                                           |

# Tall Buildings in Norwich By Number of Storeys