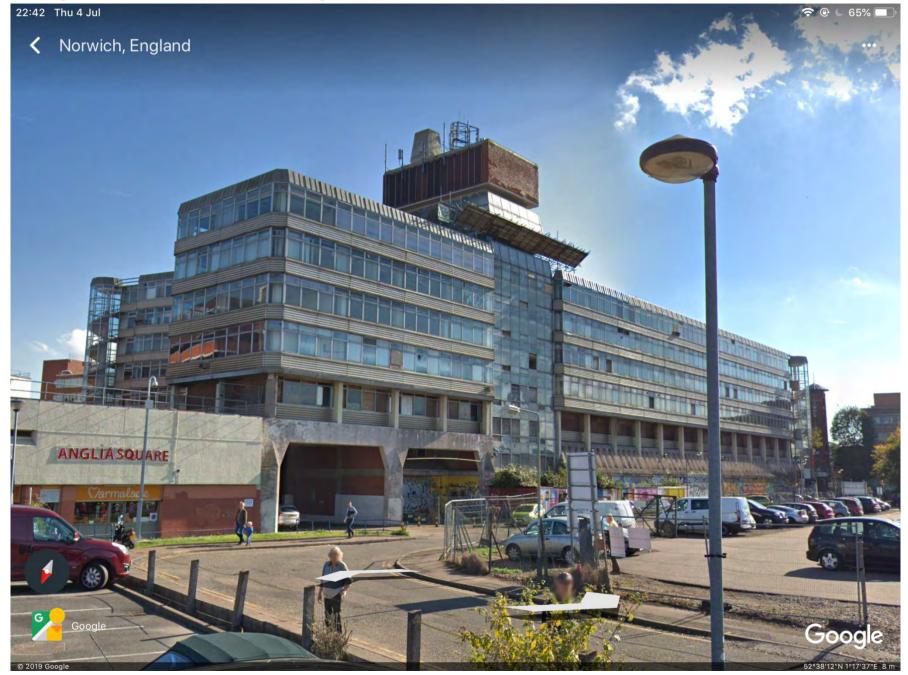

### 31) Sovereign House, Botolph Street, Anglia Square – 7 storeys

V6, Dec 2019 HE1/5 – Historic England – John Neale – Proof of Evidence – Appendix 4 – Tall Buildings in Norwich – Item 6