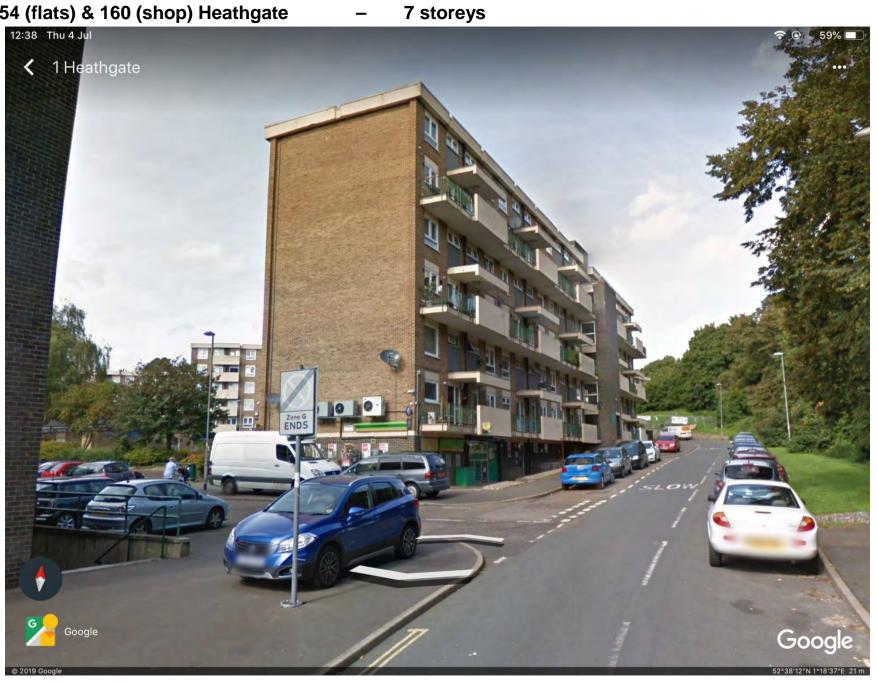

|
| V2      | July 2019 | Note and document version table added to second page on 26 July 2019                   |
| V3      | Aug 2019  | Address of 07 changed from 'Camden' to 'Carrow' Road on 29 August 2019                 |
| V4      | Oct 2019  | Changes follow EC's maps and data validation work                                      |
| V5      | Nov 2019  | Further changes (inc to some screenshots) following EC's maps and data validation work |
| V6      | Dec 2019  | Changes relating to appending this to JN's proof of evidence                           |



#### 01) Norvic House, 29-33 Chapelfield Road – 7 storeys

## 02) Johnson Place, off Chapelfield Road – 7 storeys



## 03) Winchester Tower, Vauxhall Street – 16 storeys







## 05) 25-54 (flats) & 160 (shop) Heathgate



#### 06) Ashbourne, Burleigh and Compass Towers, Watling Road and Munnings Road – 11 storeys





## 08) Bridgemaster Court, Wherry Road – 7 storeys



09) Geoffrey Watling Way development





## 10) The Malt House, King Street – 7 storeys



## 11) Cannon Wharf, King Street – 7 storeys



## 12) County Hall, Martineau Lane – 12 storeys



## 13) Normandie Tower, Rouen Road – 16 storeys



V6, Dec 2019 HE1/5 – Historic England – John Neale – Proof of Evidence – Appendix 4 – Tall Buildings in Norwich – Item 6

#### 14) St Anne's Quarter, King Street – 12 storeys



## 15) Morgan House and Aldwych House, Rouen Road – 7 storeys



16)

# Norfolk Tower, Surrey Street 11 storeys \_ 15:00 Thu 4 Jul 🗢 🕑 🖕 42% 🔲 52 Surrey St < Google 2°37'23"N 1°17'45"E 32 m

## 17) Victoria House, Queen's Road