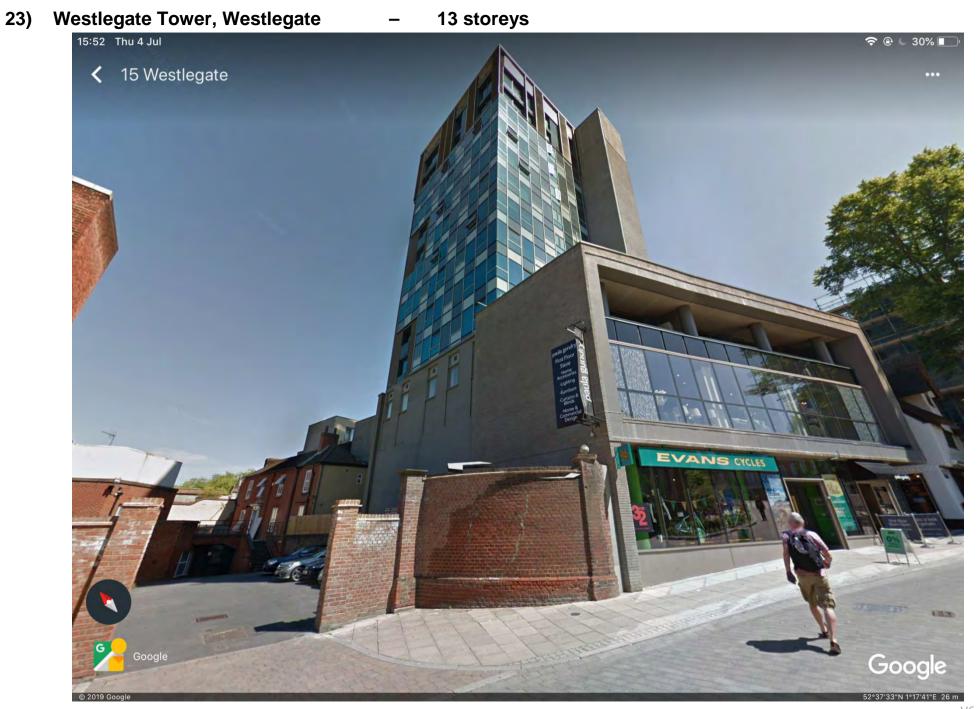

### 22) Aviva Building, Westlegate – 10 storeys

HE1/5 – Historic England – John Neale – Proof of Evidence – Appendix 4 – Tall Buildings in Norwich – Item 6

V6, Dec 2019 HE1/5 – Historic England – John Neale – Proof of Evidence – Appendix 4 – Tall Buildings in Norwich – Item 6