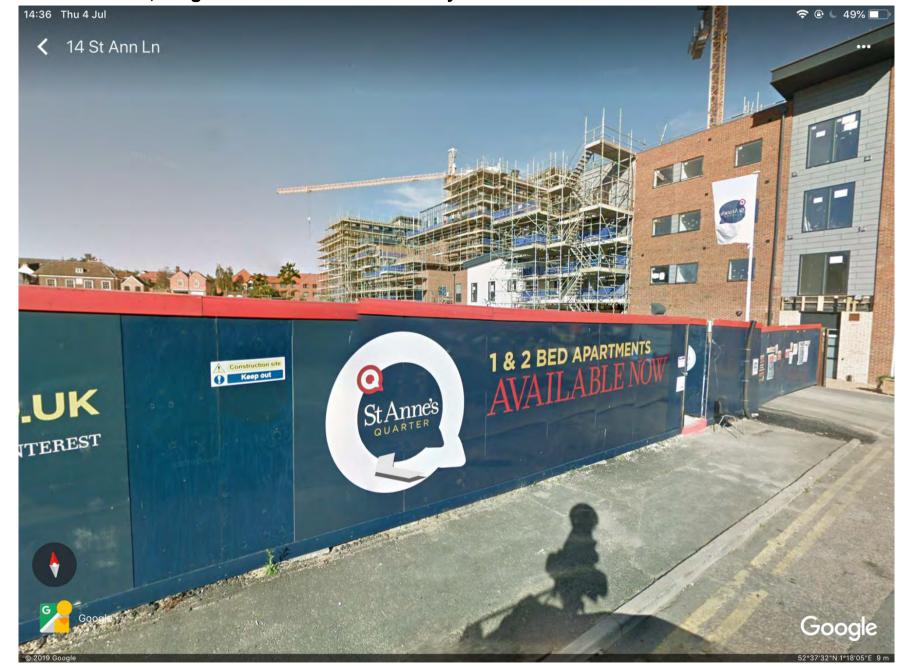

|



#### 01) Norvic House, 29-33 Chapelfield Road – 7 storeys

## 02) Johnson Place, off Chapelfield Road – 7 storeys



## 03) Winchester Tower, Vauxhall Street – 16 storeys







## 05) 25-54 (flats) & 160 (shop) Heathgate



#### 06) Ashbourne, Burleigh and Compass Towers, Watling Road and Munnings Road – 11 storeys





## 08) Bridgemaster Court, Wherry Road – 7 storeys



09) Geoffrey Watling Way development





## 10) The Malt House, King Street – 7 storeys



## 11) Cannon Wharf, King Street – 7 storeys



## 12) County Hall, Martineau Lane – 12 storeys



## 13) Normandie Tower, Rouen Road – 16 storeys



V6, Dec 2019 HE1/5 – Historic England – John Neale – Proof of Evidence – Appendix 4 – Tall Buildings in Norwich – Item 6

#### 14) St Anne's Quarter, King Street – 12 storeys



## 15) Morgan House and Aldwych House, Rouen Road – 7 storeys



16)

# Norfolk Tower, Surrey Street 11 storeys \_ 15:00 Thu 4 Jul 🗢 🕑 🖕 42% 🔲 52 Surrey St < Google 2°37'23"N 1°17'45"E 32 m

## 17) Victoria House, Queen's Road – 7 storeys





#### Travelodge, 14 Queen's Road 19)



\_

# 20) St Stephen's Towers, St Stephen's Street – 9 storeys



# 21) Aviva Building (North-South), Surrey Street – 7 storeys



### 22) Aviva Building, Westlegate – 10 storeys



HE1/5 – Historic England – John Neale – Proof of Evidence – Appendix 4 – Tall Buildings in Norwich – Item 6



V6, Dec 2019 HE1/5 – Historic England – John Neale – Proof of Evidence – Appendix 4 – Tall Buildings in Norwich – Item 6



HE1/5 – Historic England – John Neale – Proof of Evidence – Appendix 4 – Tall Buildings in Norwic