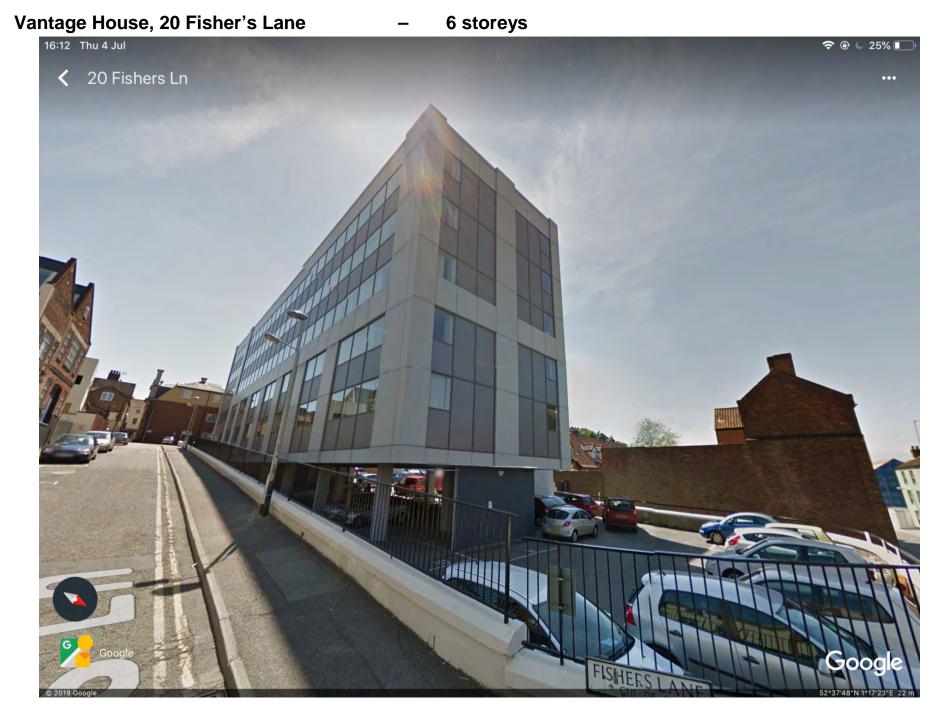

#### Contents

- 01) Norvic House, 29-33 Chapelfield Road 7 storeys
- 02) Johnson Place, off Chapelfield Road 7 storeys
- 03) Winchester Tower, Vauxhall Street 16 storeys
- 04) Markham, Seaman and Aylmer Towers, Bowers Avenue and Lefroy Road 11 storeys
- 05) 25-54 (flats) & 160 (shop) Heathgate 7 storeys
- 06) Ashbourne, Burleigh and Compass Towers, Watling Road and Munnings Road 11 storeys
- 07) Holiday Inn, Carrow Road 7 storey
- 08) Bridgemaster Court, Wherry Road 7 storeys
- 09) Geoffrey Watling Way development 7 storeys
- 10) The Malt House, King Street 7 storeys
- 11) Cannon Wharf, King Street 7 storeys
- 12) County Hall, Martineau Lane 12 storeys
- 13) Normandie Tower, Rouen Road 16 storeys
- 14) St Anne's Quarter, King Street 12 storeys
- 15) Morgan House and Aldwych House, Rouen Road 7 storeys
- 16) Norfolk Tower, Surrey Street 11 storeys
- 17) Victoria House, Queen's Road 7 storeys
- 18) All Saints Green, 8 Winalls Yard 8 storeys
- 19) Travelodge, 14 Queen's Road 6 storeys
- 20) St Stephen's Towers, St Stephen's Street 9 storeys
- 21) Aviva Building (North-South), Surrey Street -7 storeys
- 22) Aviva Building, Westlegate 10 storeys
- 23) Westlegate Tower, Westlegate 13 storeys
- 24) Aviva Building (East-West), All Saints Green -9 storeys
- 25) Pablo Fanque House (The Quad), 30 All Saints Green 12 storeys
- 26) Grosvenor House, 112-114 Prince of Wales Road 7 storeys
- 27) St Vedast House, 5-7 St Vedast Street 6 storeys
- 28) Vantage House, 20 Fisher's Lane 6 storeys
- 29) Duke's Palace Wharf, Duke Street 6 storeys
- 30) Gildengate House, St Crispins Way, Anglia Square 7 storeys
- 31) Sovereign House, Botolph Street, Anglia Square 7 storeys
- 32) Anglia Square car park, Edward Street 8 storeys