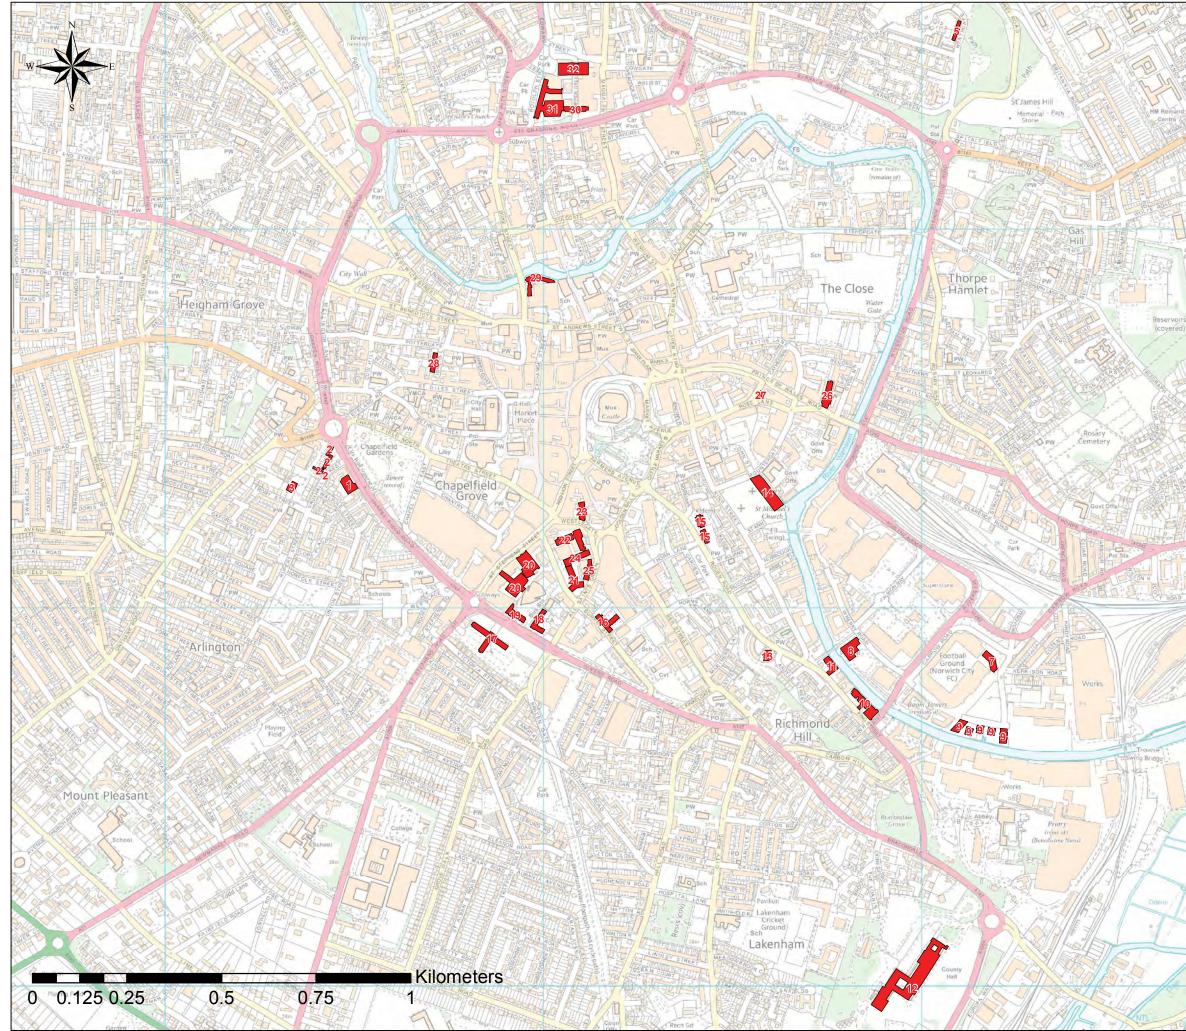

#### APPENDIX 4: Tall Buildings in Norwich

| Item 1 | Map: Tall buildings in Norwich showing position of buildings of six to nine storeys and those of ten to sixteen storeys |
|--------|-------------------------------------------------------------------------------------------------------------------------|
| ltem 2 | Map: Tall Buildings in Norwich by number of storeys                                                                     |
| Item 3 | Map: Tall Buildings in Norwich – numbered polygons                                                                      |
| ltem 4 | Map: Tall Buildings in Norwich – numbered polygons (excluding<br>numbers 4 and 6)                                       |
| ltem 5 | Data table relating to the maps                                                                                         |
| ltem 6 | Images of tall buildings in Norwich, numbered                                                                           |

## Tall Buildings in Norwich - Numbered Polygons (excluding numbers 4 and 6)

Legend Tall Buildings Schedule © Crown Copyright and database right 2019. All rights reserved. Ordnance Survey Licence number 100024900. © British Crown and SeaZone Solutions Limited 2019. All rights reserved. Licence number 102006.006 Historic OS Mapping: Copyright and database right Crown Copyright and Landmark Information Group Ltd (All rights reserved) License numbers 000394 and TP0024 Map Scale: 1:9,994 Print Date: 28 November 2019 💓 Historic England HistoricEngland.org.uk