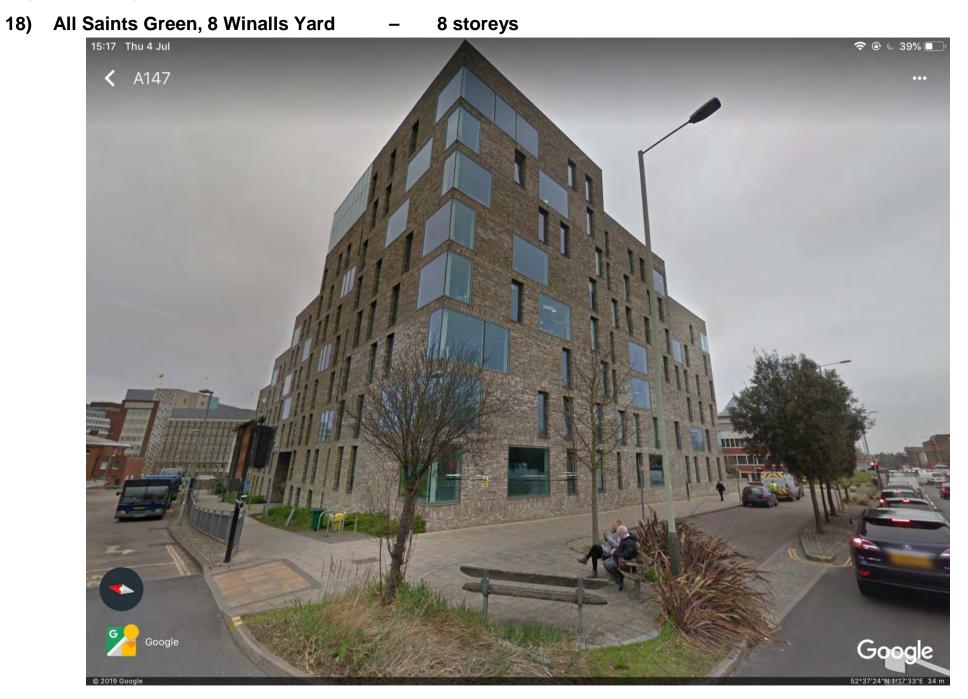

#### Contents

- 01) Norvic House, 29-33 Chapelfield Road 7 storeys
- 02) Johnson Place, off Chapelfield Road 7 storeys
- 03) Winchester Tower, Vauxhall Street 16 storeys
- 04) Markham, Seaman and Aylmer Towers, Bowers Avenue and Lefroy Road 11 storeys
- 05) 25-54 (flats) & 160 (shop) Heathgate 7 storeys
- 06) Ashbourne, Burleigh and Compass Towers, Watling Road and Munnings Road 11 storeys
- 07) Holiday Inn, Carrow Road 7 storey
- 08) Bridgemaster Court, Wherry Road 7 storeys
- 09) Geoffrey Watling Way development 7 storeys
- 10) The Malt House, King Street 7 storeys
- 11) Cannon Wharf, King Street 7 storeys
- 12) County Hall, Martineau Lane 12 storeys
- 13) Normandie Tower, Rouen Road 16 storeys
- 14) St Anne's Quarter, King Street 12 storeys
- 15) Morgan House and Aldwych House, Rouen Road 7 storeys
- 16) Norfolk Tower, Surrey Street 11 storeys
- 17) Victoria House, Queen's Road 7 storeys
- 18) All Saints Green, 8 Winalls Yard 8 storeys
- 19) Travelodge, 14 Queen's Road 6 storeys
- 20) St Stephen's Towers, St Stephen's Street 9 storeys
- 21) Aviva Building (North-South), Surrey Street -7 storeys
- 22) Aviva Building, Westlegate 10 storeys
- 23) Westlegate Tower, Westlegate 13 storeys
- 24) Aviva Building (East-West), All Saints Green -9 storeys
- 25) Pablo Fanque House (The Quad), 30 All Saints Green 12 storeys
- 26) Grosvenor House, 112-114 Prince of Wales Road 7 storeys
- 27) St Vedast House, 5-7 St Vedast Street 6 storeys
- 28) Vantage House, 20 Fisher's Lane 6 storeys
- 29) Duke's Palace Wharf, Duke Street 6 storeys
- 30) Gildengate House, St Crispins Way, Anglia Square 7 storeys
- 31) Sovereign House, Botolph Street, Anglia Square 7 storeys
- 32) Anglia Square car park, Edward Street 8 storeys