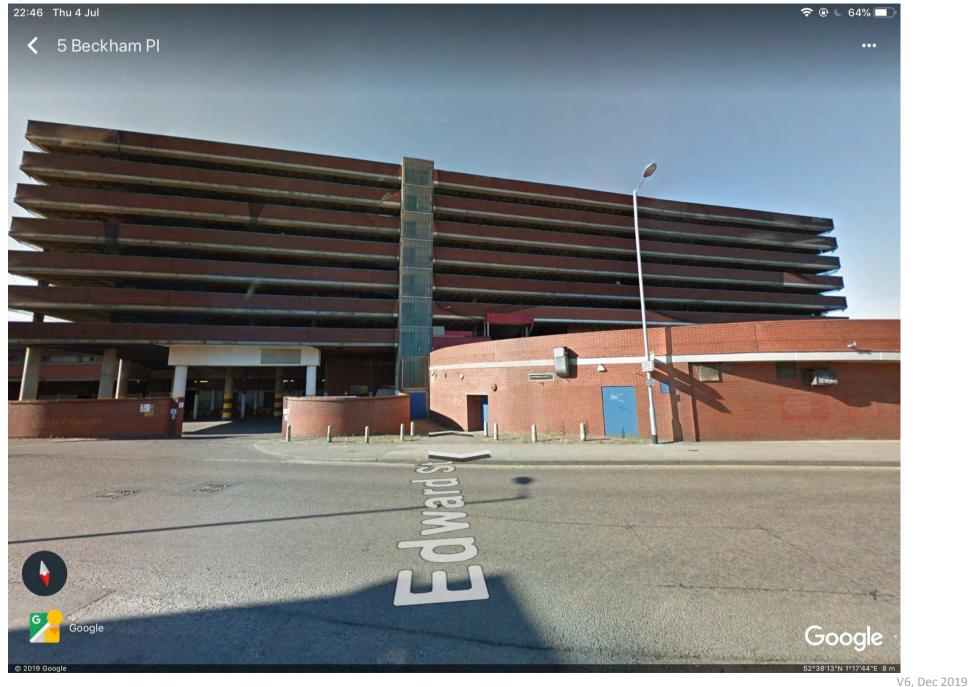

# 32) Anglia Square car park, Edward Street – 8 storeys

HE1/5 – Historic England – John Neale – Proof of Evidence – Appendix 4 – Tall Buildings in Norwich – Item 6

[THIS PAGE INTENTIONALLY BLANK]

[THIS PAGE INTENTIONALLY BLANK]