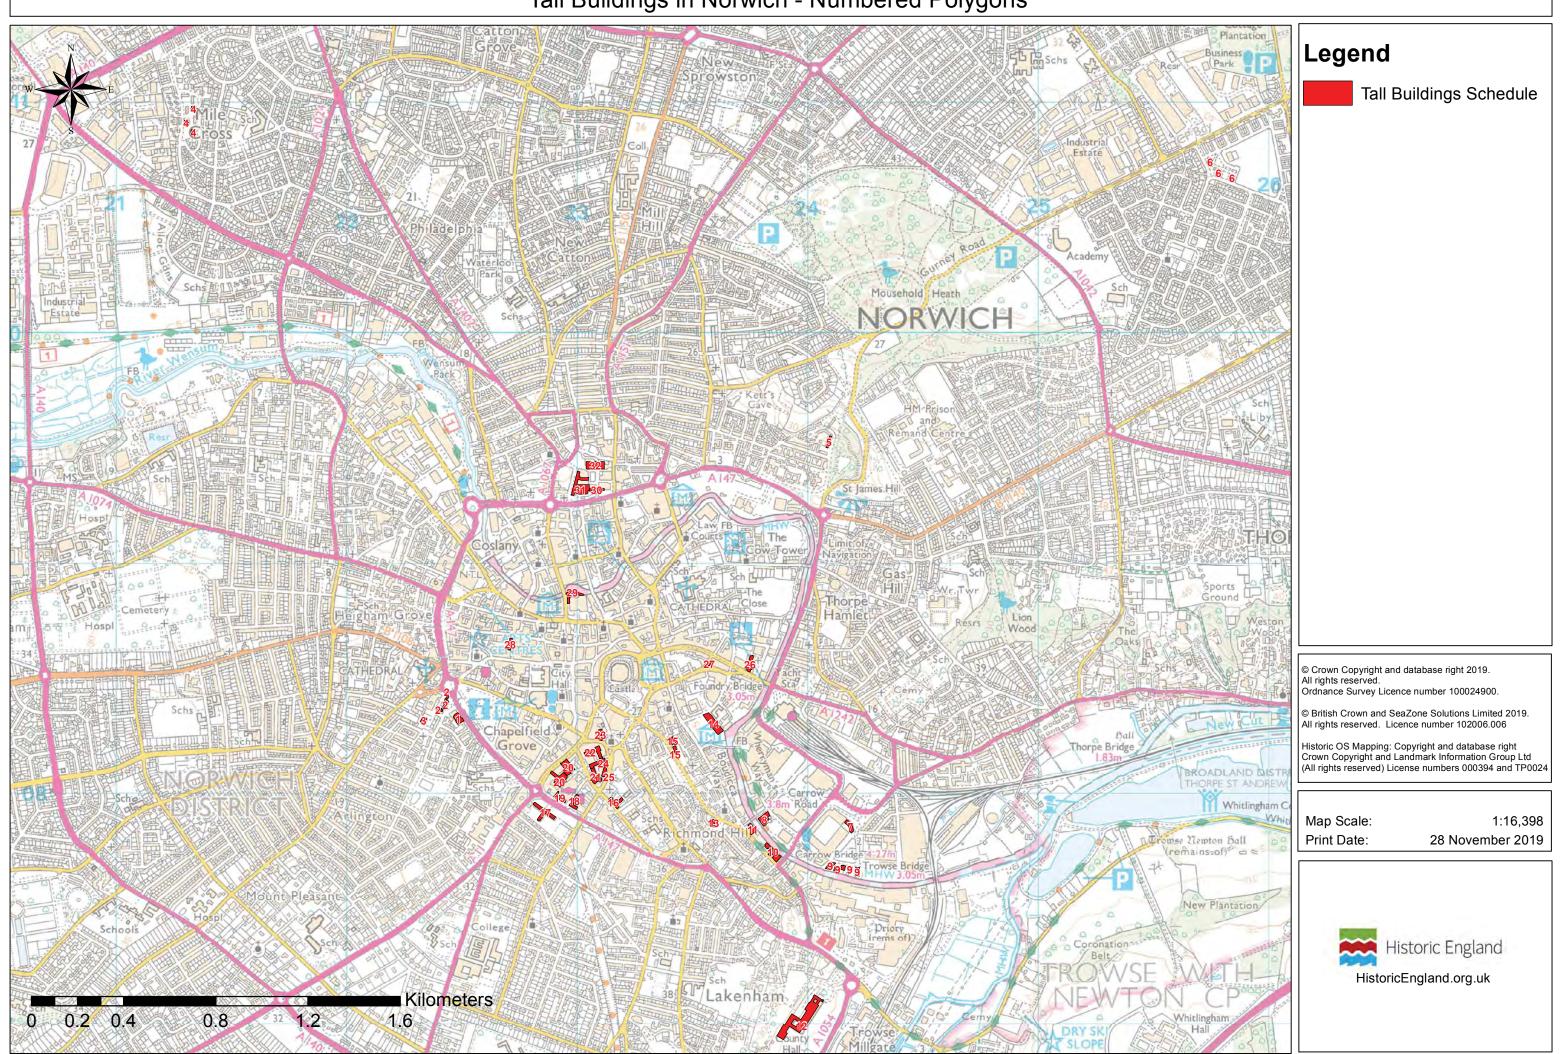

#### APPENDIX 4: Tall Buildings in Norwich

| Item 1 | Map: Tall buildings in Norwich showing position of buildings of six to nine storeys and those of ten to sixteen storeys |
|--------|-------------------------------------------------------------------------------------------------------------------------|
| ltem 2 | Map: Tall Buildings in Norwich by number of storeys                                                                     |
| Item 3 | Map: Tall Buildings in Norwich – numbered polygons                                                                      |
| ltem 4 | Map: Tall Buildings in Norwich – numbered polygons (excluding<br>numbers 4 and 6)                                       |
| ltem 5 | Data table relating to the maps                                                                                         |
| ltem 6 | Images of tall buildings in Norwich, numbered                                                                           |

# Tall Buildings in Norwich - Numbered Polygons