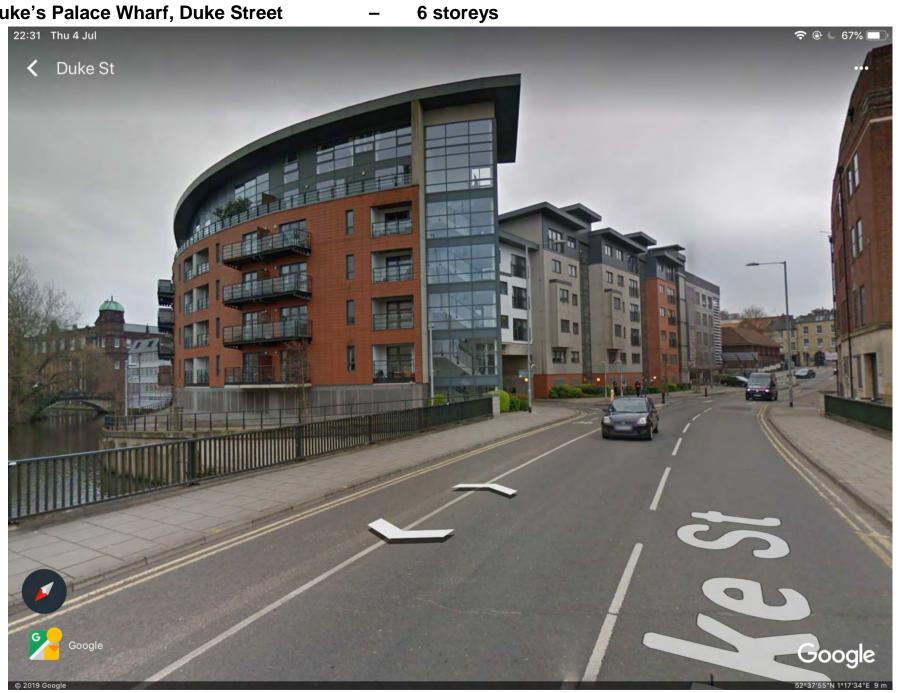

uilding (North-South), Surrey Street – 7 storeys



### 22) Aviva Building, Westlegate – 10 storeys



HE1/5 – Historic England – John Neale – Proof of Evidence – Appendix 4 – Tall Buildings in Norwich – Item 6



V6, Dec 2019 HE1/5 – Historic England – John Neale – Proof of Evidence – Appendix 4 – Tall Buildings in Norwich – Item 6



HE1/5 – Historic England – John Neale – Proof of Evidence – Appendix 4 – Tall Buildings in Norwich – Item 6

# 25) Pablo Fanque House (The Quad), 30 All Saints Green – 12 storeys



# 16:01 Thu 4 Jul 중 ֎ ⊾ 28% 🔳 112 Prince of Wales Rd < Available Now, Brand New Chort 7616 Grosvenor House SOLD Google Google 52°37'42"N 1°18'16"E 6 m © 2019 Go

### 26) Grosvenor House, 112-114 Prince of Wales Road – 7 storeys



28)



### 29) Duke's Palace Wharf, Duke Street



# 30) Gildengate House, St Crispins Way, Anglia Square – 7 storeys



### 31) Sovereign House, Botolph Street, Anglia Square – 7 storeys



V6, Dec 2019 HE1/5 – Historic England – John Neale – Proof of Evidence – Appendix 4 – Tall Buildings in Norwich – Item 6

# 32) Anglia Square car park, Edward Street – 8 storeys



HE1/5 – Historic England – John Neale – Proof of Evidence – Appendix 4 – Tall Buildings in Norwich – Item 6

[THIS PAGE INTENTIONALLY BLANK]

[THIS PAGE INTENTIONALLY BLANK]