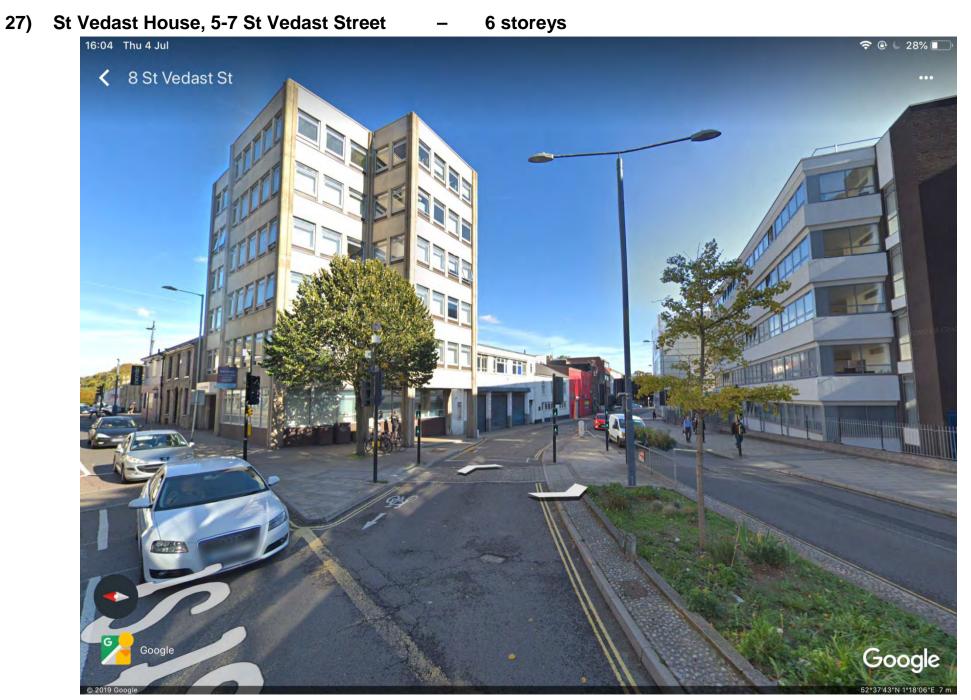

#### Contents

- 01) Norvic House, 29-33 Chapelfield Road 7 storeys
- 02) Johnson Place, off Chapelfield Road 7 storeys
- 03) Winchester Tower, Vauxhall Street 16 storeys
- 04) Markham, Seaman and Aylmer Towers, Bowers Avenue and Lefroy Road 11 storeys
- 05) 25-54 (flats) & 160 (shop) Heathgate 7 storeys
- 06) Ashbourne, Burleigh and Compass Towers, Watling Road and Munnings Road 11 storeys
- 07) Holiday Inn, Carrow Road 7 storey
- 08) Bridgemaster Court, Wherry Road 7 storeys
- 09) Geoffrey Watling Way development 7 storeys
- 10) The Malt House, King Street 7 storeys
- 11) Cannon Wharf, King Street 7 storeys
- 12) County Hall, Martineau Lane 12 storeys
- 13) Normandie Tower, Rouen Road 16 storeys
- 14) St Anne's Quarter, King Street 12 storeys
- 15) Morgan House and Aldwych House, Rouen Road 7 storeys
- 16) Norfolk Tower, Surrey Street 11 storeys
- 17) Victoria House, Queen's Road 7 storeys
- 18) All Saints Green, 8 Winalls Yard 8 storeys
- 19) Travelodge, 14 Queen's Road 6 storeys
- 20) St Stephen's Towers, St Stephen's Street 9 storeys
- 21) Aviva Building (North-South), Surrey Street -7 storeys
- 22) Aviva Building, Westlegate 10 storeys
- 23) Westlegate Tower, Westlegate 13 storeys
- 24) Aviva Building (East-West), All Saints Green -9 storeys
- 25) Pablo Fanque House (The Quad), 30 All Saints Green 12 storeys
- 26) Grosvenor House, 112-114 Prince of Wales Road 7 storeys
- 27) St Vedast House, 5-7 St Vedast Street 6 storeys
- 28) Vantage House, 20 Fisher's Lane 6 storeys
- 29) Duke's Palace Wharf, Duke Street 6 storeys
- 30) Gildengate House, St Crispins Way, Anglia Square 7 storeys
- 31) Sovereign House, Botolph Street, Anglia Square 7 storeys
- 32) Anglia Square car park, Edward Street 8 storeys