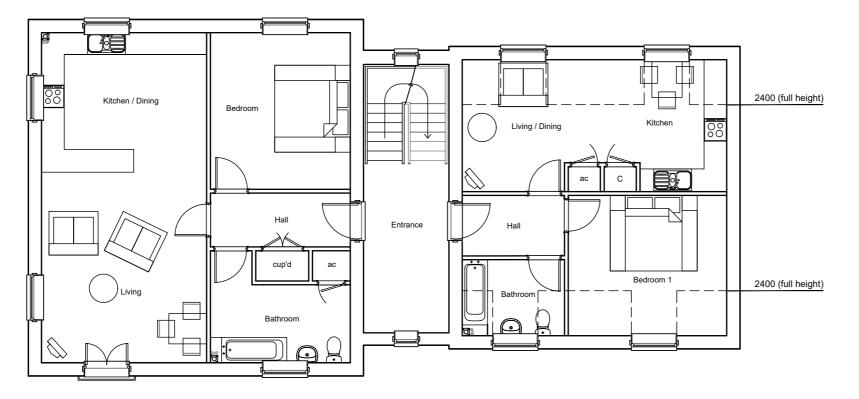

Second Floor Plan

First and Second Floor Plan

**Ground Floor Plan** 

All dimensions to be verified on site by Main Contractor before the start of any shop drawings or work whatsoever either on their own behalf or that of sub-contractors. Report any discrepancies to the Contract Administrator at once. This drawing is to be read with all relevant Architect's and Engineer's drawings and other relevant information.

## WT Design Ltd Architectural Consultants

Unit 1 Burlingham Business Centre North Burlingham Norfolk NR13 4TA

01603 389422

Pr

Argyle Street, Norwich, Norfolk

Drawing Title:

GA Plans 1B2P Flats 51.0m<sup>2</sup> & 71.0m<sup>2</sup>

Client:

Norwich City Council

Scale @A2: 1:100 Date: 08-10-21

Project Number: Drawing Number: Revision: P2

Purpose of Issue:

Information