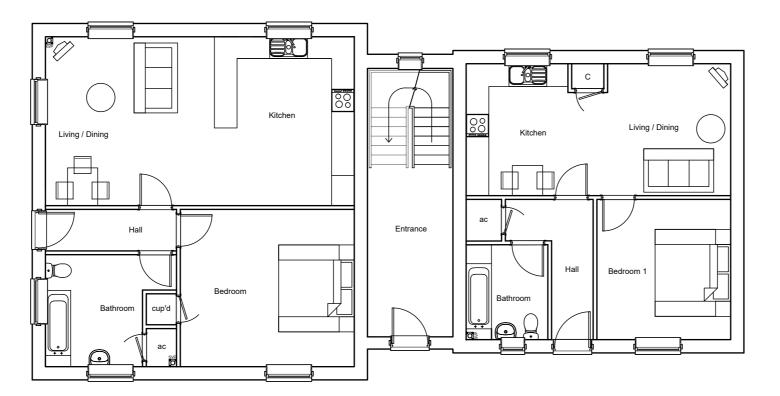

Second Floor Plan

First and Second Floor Plan

**Ground Floor Plan** 

All dimensions to be verified on site by Main Contractor before the start of any shop drawings or work whatsoever either on their own behalf or that of sub-contractors. Report any discrepancies to the Contract Administrator at once. This drawing is to be read with all relevant Architect's and Engineer's drawings and other relevant information.

## WT Design Ltd Architectural Consultants

Unit 1 Burlingham Business Centre North Burlingham Norfolk NR13 4TA

01603 389422

Pr

Argyle Street, Norwich, Norfolk

Drawing Title:

GA Plans 1B2P Flats 51.0m<sup>2</sup> & 71.0m<sup>2</sup>

Client:

Norwich City Council

Scale @A2: 1:100 Date: 08-10-21

Project Number: Drawing Number: Revision: P2

Purpose of Issue:

Information