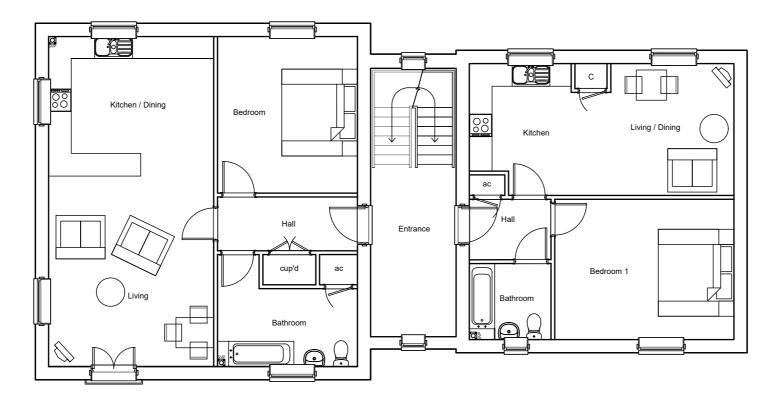

Second Floor Plan

First and Second Floor Plan

**Ground Floor Plan** 

All dimensions to be verified on site by Main Contractor before the start of any shop drawings or work whatsoever either on their own behalf or that of sub-contractors. Report any discrepancies to the Contract Administrator at once. This drawing is to be read with all relevant Architect's and Engineer's drawings and other relevant information.

## WT Design Ltd Architectural Consultants

Unit 1 Burlingham Business Centre North Burlingham Norfolk NR13 4TA

01603 389422

Pr

Argyle Street, Norwich, Norfolk

Drawing Title:

GA Plans 1B2P Flats 51.0m<sup>2</sup> & 71.0m<sup>2</sup>

Client:

Norwich City Council

Scale @A2: 1:100 Date: 08-10-21

Project Number: Drawing Number: Revision: P2

Purpose of Issue:

Information