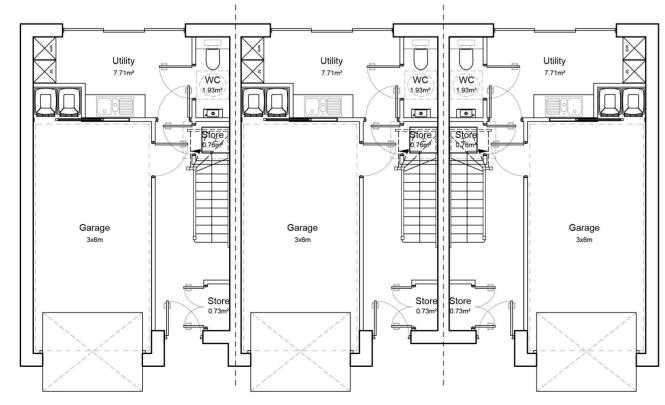

## Second Floor Plan

First Floor Plan

**Ground Floor Plan** 

Front Elevation

Rear Elevation

Side Elevation Side Elevation

All dimensions to be verified on site by Main Contractor before the start of any shop drawings or work whatsoever either on their own behalf or that of sub-contractors. Report any discrepancies to the Contract Administrator at once. This drawing is to be read with all relevant Architect's and Engineer's drawings and other relevant information.