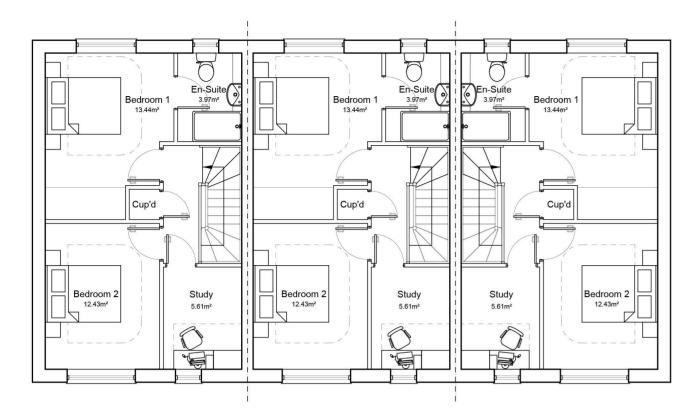

## Second Floor Plan

First Floor Plan

**Ground Floor Plan** 

Front Elevation

Rear Elevation

Side Elevation Side Elevation

All dimensions to be verified on site by Main Contractor before the start of any shop drawings or work whatsoever either on their own behalf or that of sub-contractors. Report any discrepancies to the Contract Administrator at once. This drawing is to be read with all relevant Architect's and Engineer's drawings and other relevant information.