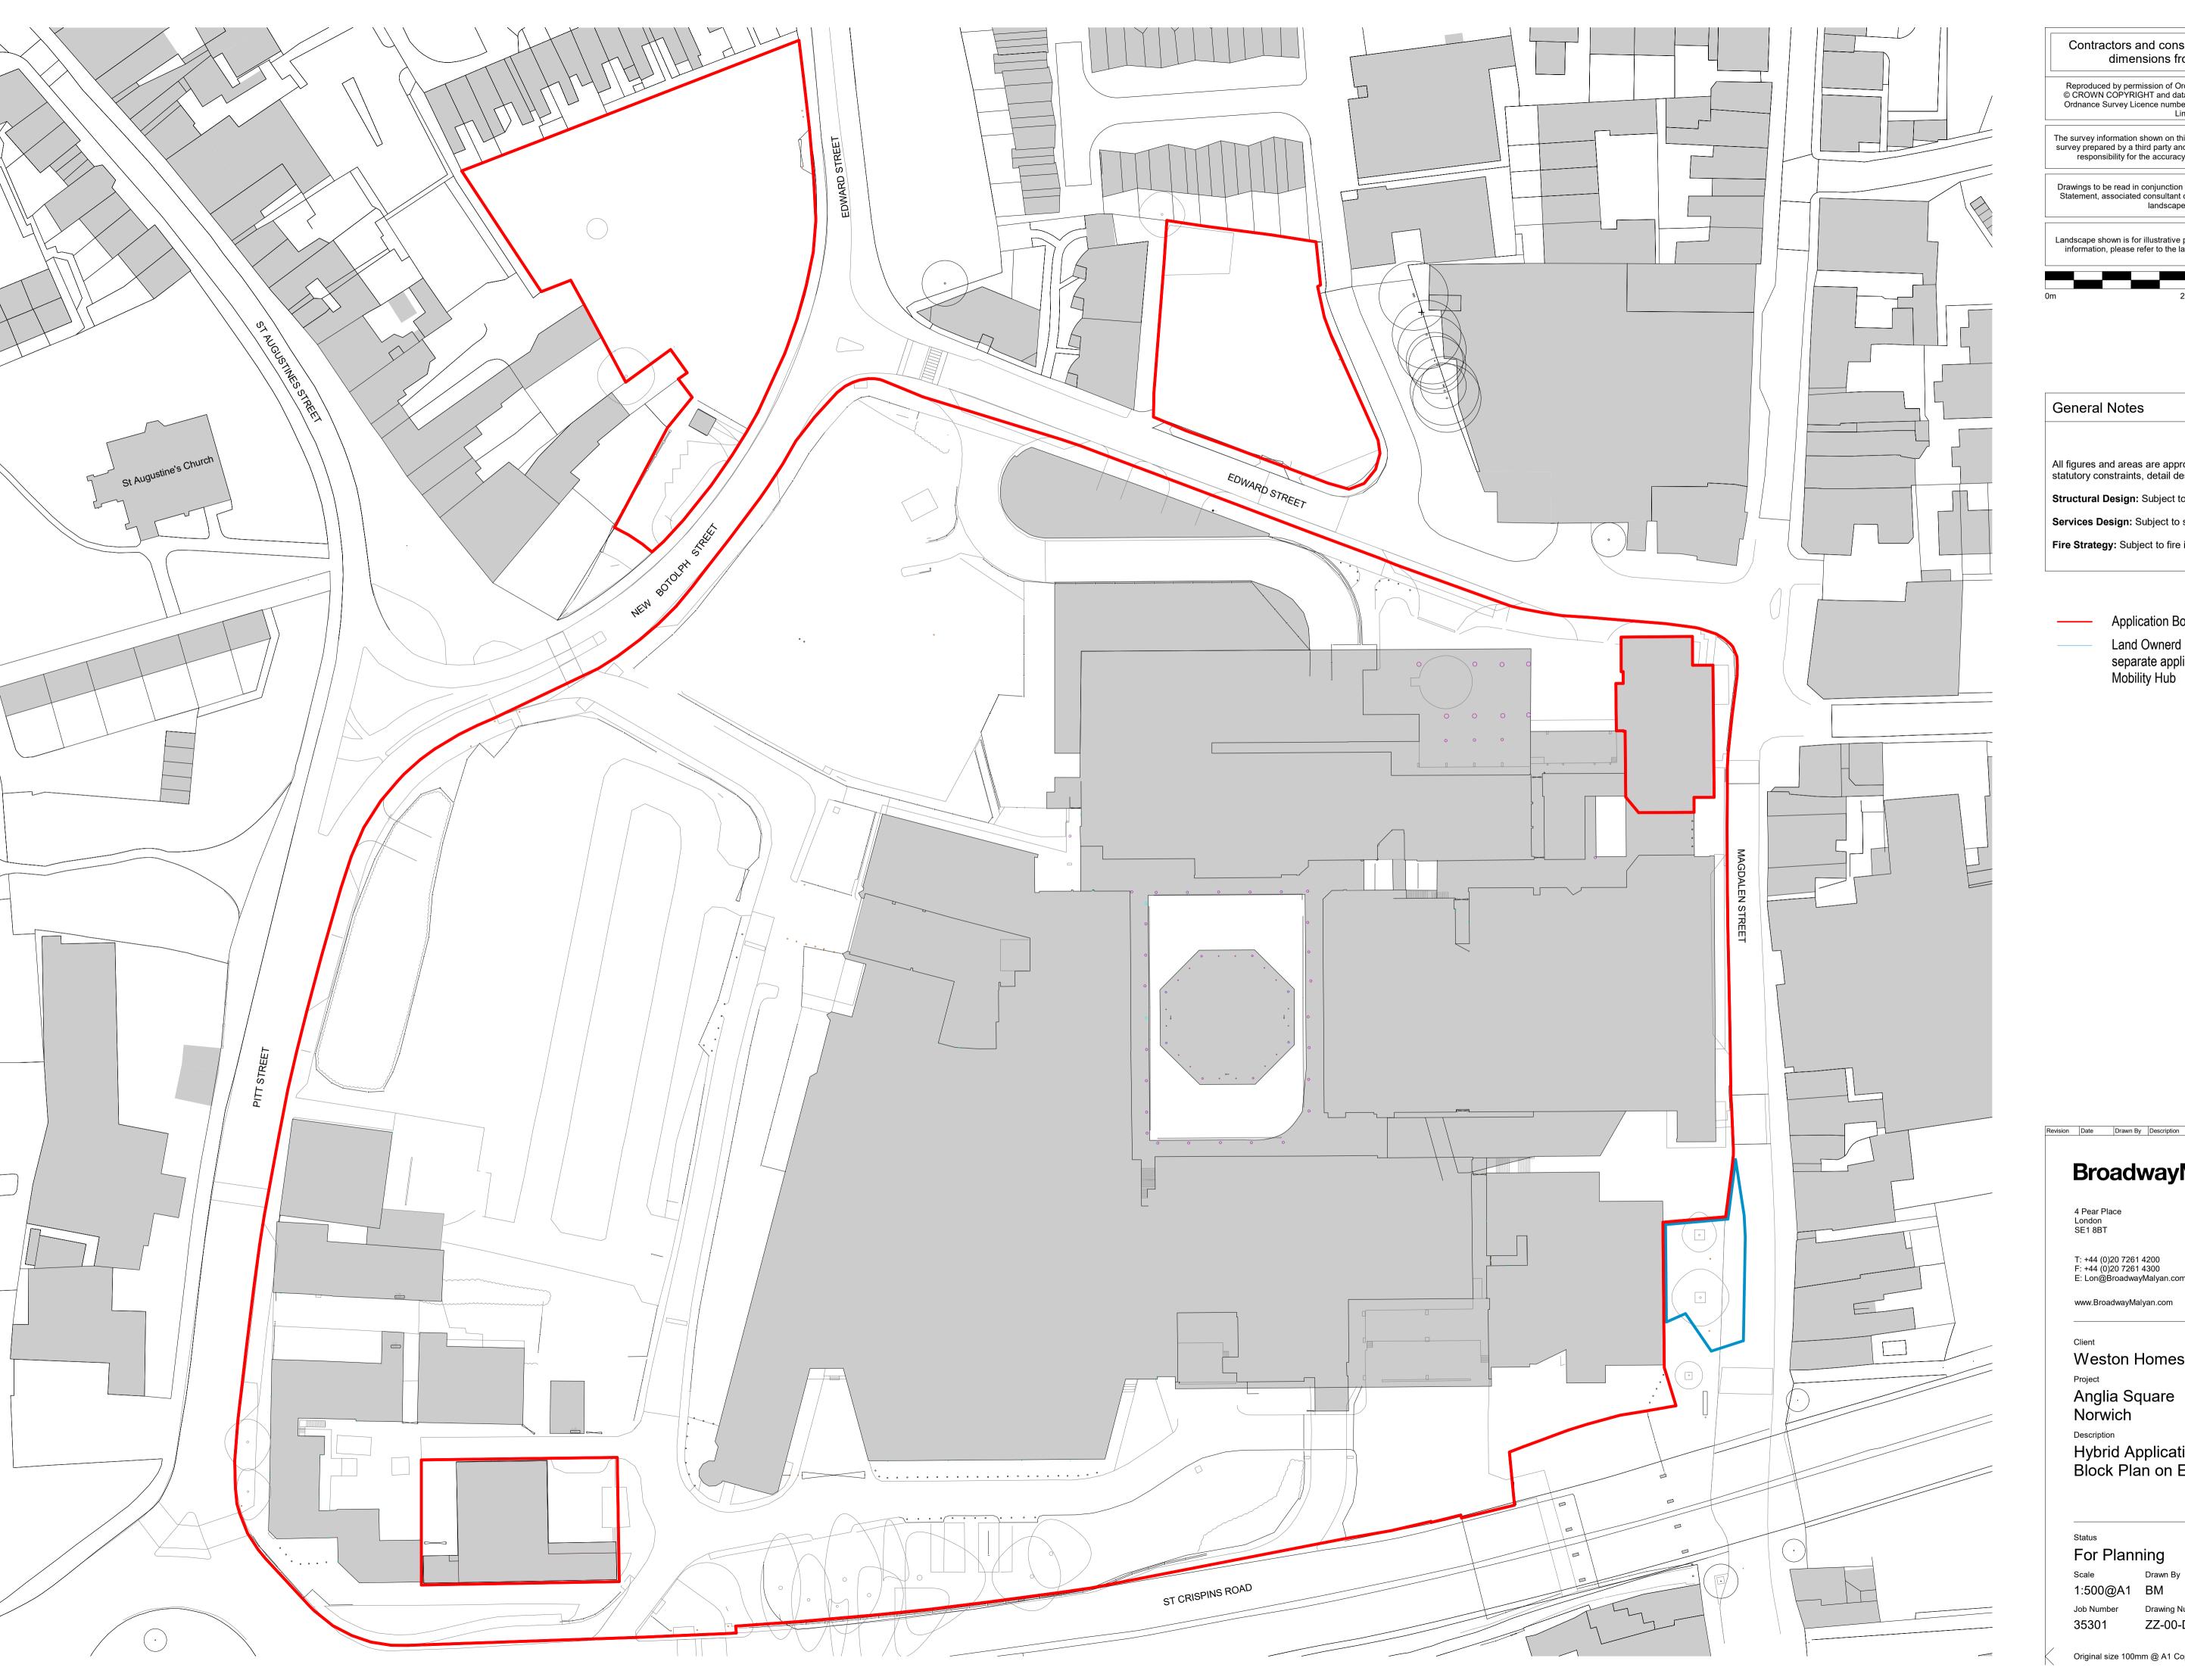

Drawings to be read in conjunction with the associated Design & Access Statement, associated consultant desin team documents & reports and landscape information

Landscape shown is for illustrative purposes only. For detailed landscape information, please refer to the landscape information & documents.

## General Notes

All figures and areas are approximate only and subject to statutory constraints, detail design & design development Structural Design: Subject to structural input & coordination Services Design: Subject to services input & coordination Fire Strategy: Subject to fire input & coordination

Land Ownerd by CT to be subject to separate application for part of the Mobility Hub

## Weston Homes

Project
Anglia Square

Norwich

Hybrid Application Site Plan Block Plan on Existing OS Base

For Planning

31.03.22 1:500@A1 BM

Job Number **Drawing Number** ZZ-00-DR-A-01-0200

Original size 100mm @ A1 Copyright Broadway Malyan Limited