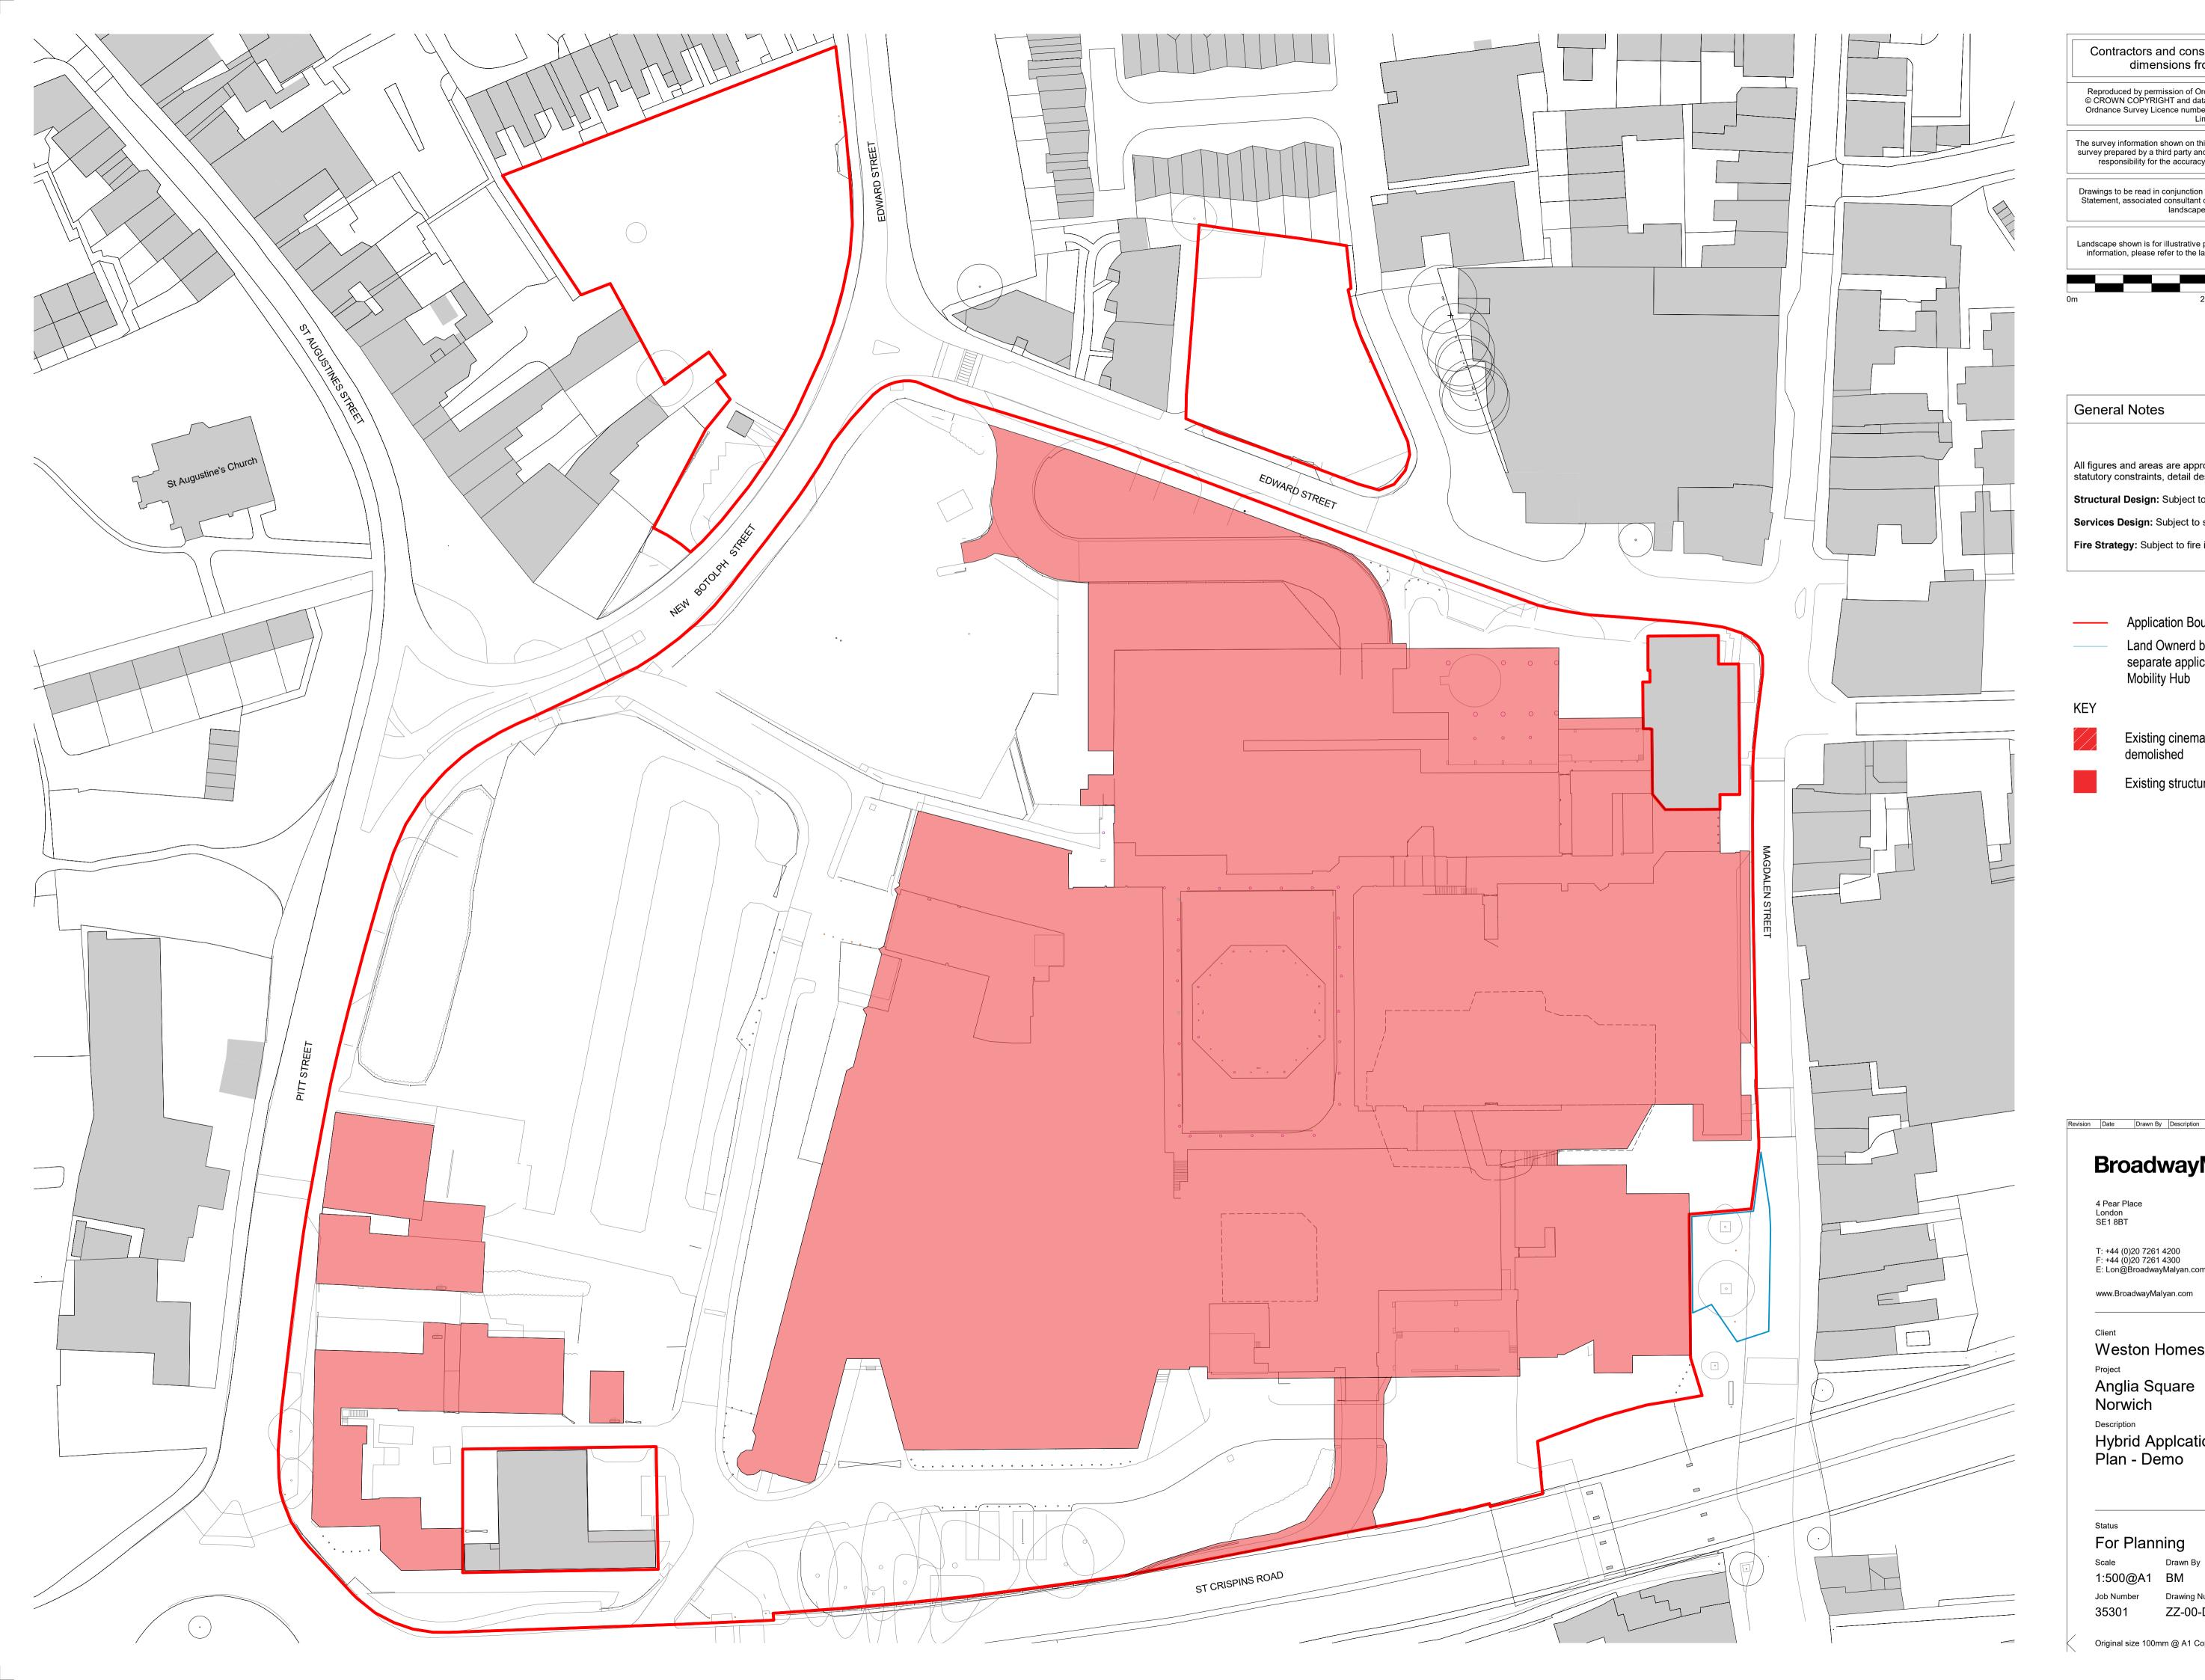

General Notes

All figures and areas are approximate only and subject to statutory constraints, detail design & design development Structural Design: Subject to structural input & coordination Services Design: Subject to services input & coordination Fire Strategy: Subject to fire input & coordination

|     | Application Boundary                                                                       |
|-----|--------------------------------------------------------------------------------------------|
|     | Land Ownerd by CT to be subject to<br>separate application for part of the<br>Mobility Hub |
| KEY |                                                                                            |
|     | Existing cinema & upper level retail to be                                                 |

demolished Existing structures to be demolished

## BroadwayMalyan™

4 Pear Place London SE1 8BT

T: +44 (0)20 7261 4200 F: +44 (0)20 7261 4300 E: Lon@BroadwayMalyan.com

www.BroadwayMalyan.com

Client Weston Homes Project Anglia Square Norwich Description Hybrid Applcation - Existing Site Plan - Demo

Status For Planning Scale Drawn By Date 31.03.22 1:500@A1 BM Revision Job Number Drawing Number ZZ-00-DR-A-01-0201 35301

Original size 100mm @ A1 Copyright Broadway Malyan Limited