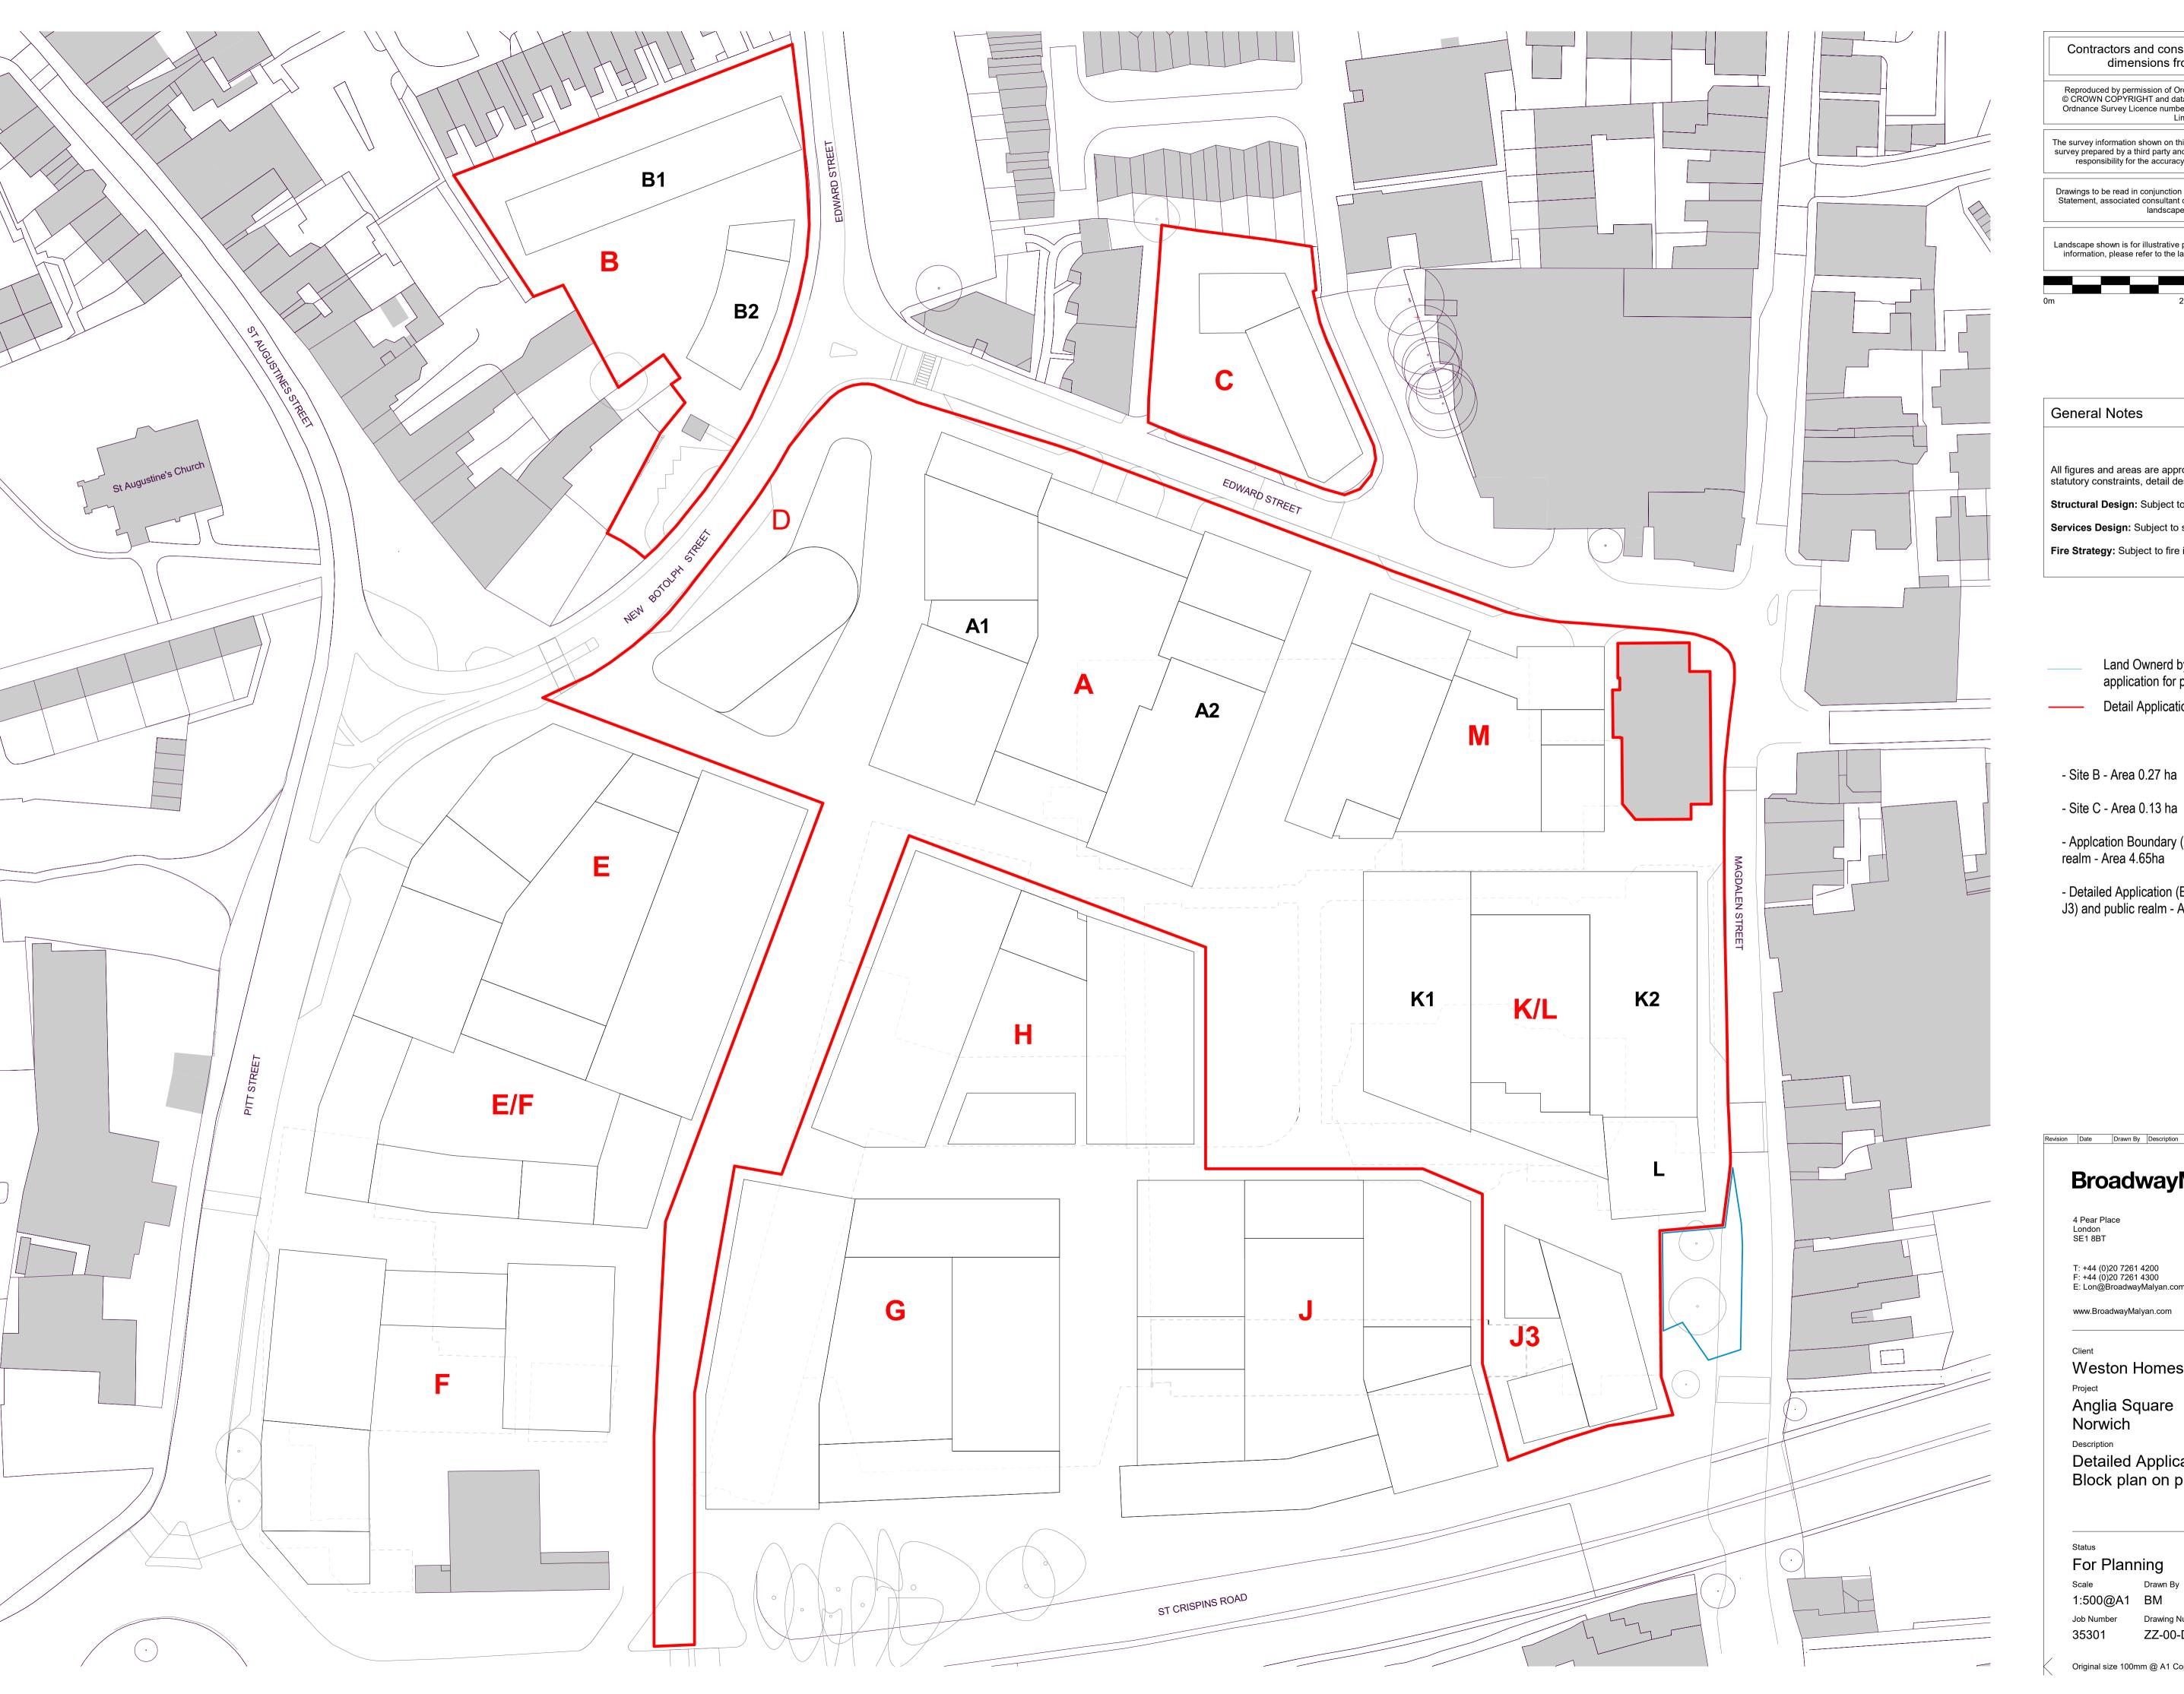

Land Ownerd by CT to be subject to separate application for part of the Mobility Hub **Detail Application Boundary** 

- Site B Area 0.27 ha
- Site C Area 0.13 ha
- Applcation Boundary (All Blocks) and public realm - Area 4.65ha
- Detailed Application (Block A,B,C,D,M,KL & J3) and public realm - Area 2.25ha