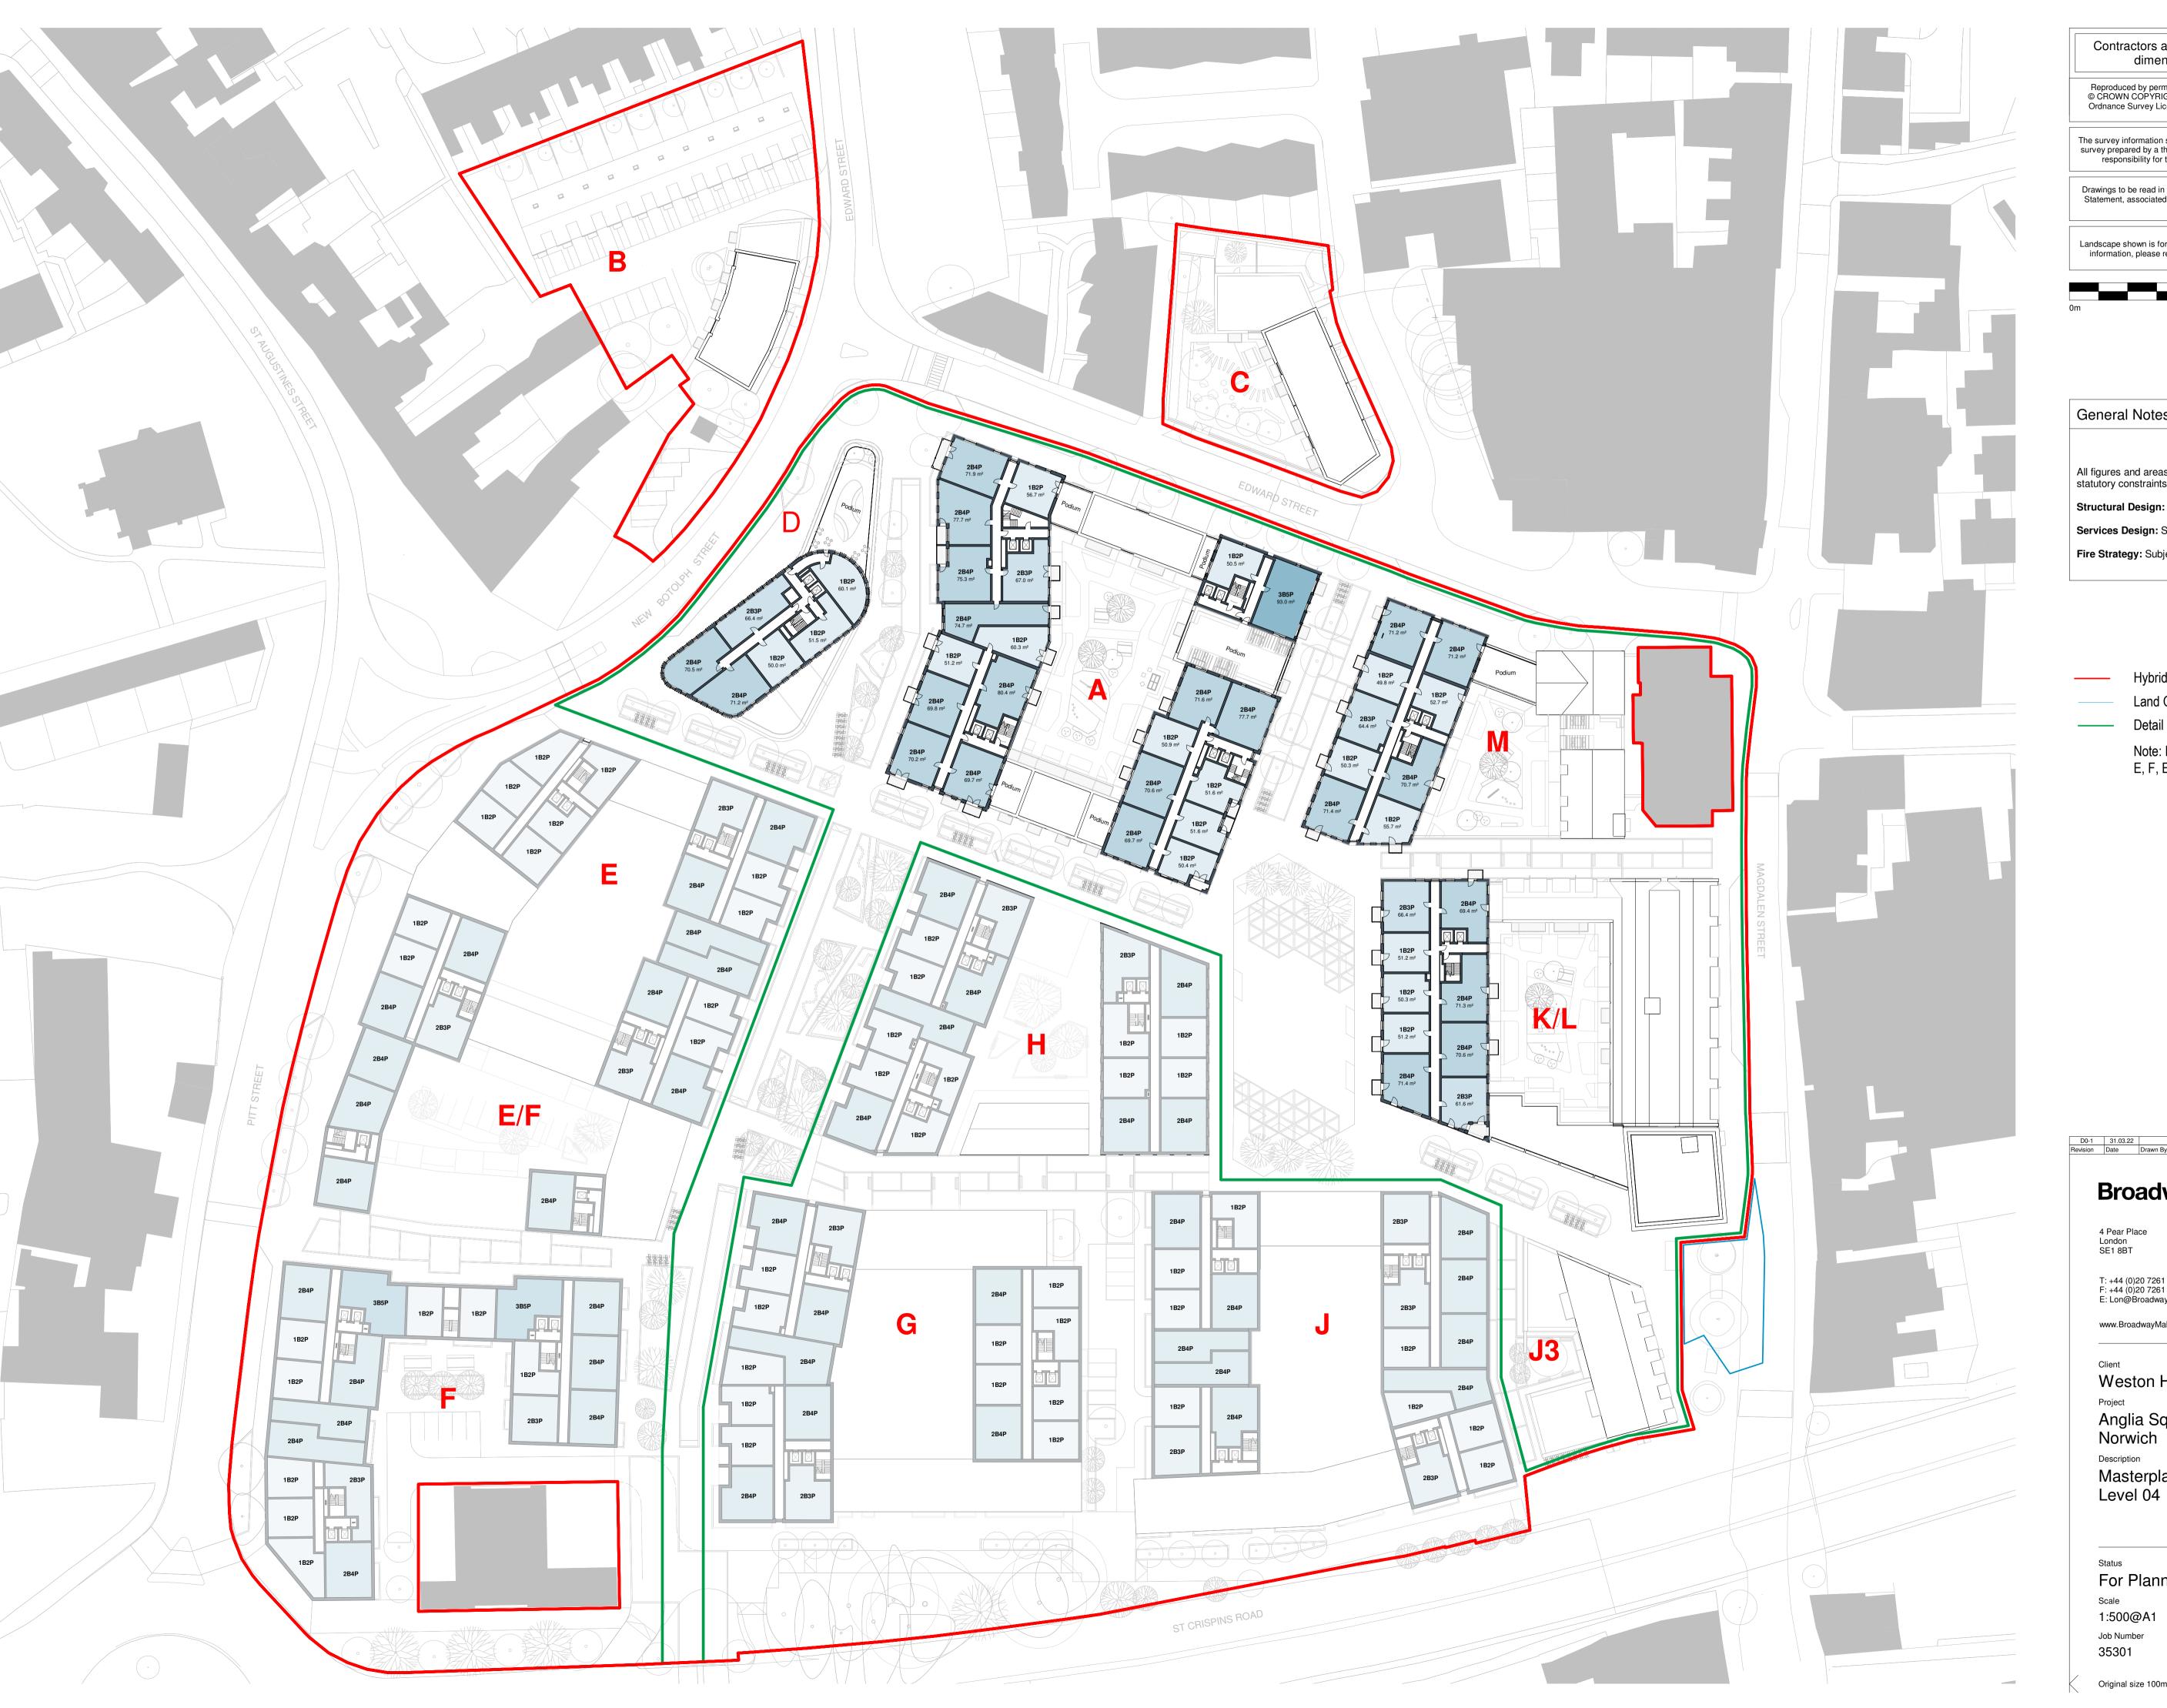

Hybrid Application Boundary

Land Owned by CT

— Detail Application Boundary

Note: Indicative Outline Buildings: E, F, E/F, G, H & J shown faded

 D0-1
 31.03.22
 Issued for Planning

 Revision
 Date
 Drawn By
 Description

## BroadwayMalyan<sup>вм</sup>

4 Pear Place London SE1 8BT

T: +44 (0)20 7261 4200 F: +44 (0)20 7261 4300 E: Lon@BroadwayMalyan.com

www.BroadwayMalyan.com

Weston Homes

Anglia Square

Norwich

Description Masterplan

For Planning

08.02.22 1:500@A1 BM Job Number Drawing Number

ZZ-04-DR-A-01-0104 D0-1 Original size 100mm @ A1 Copyright Broadway Malyan Limited