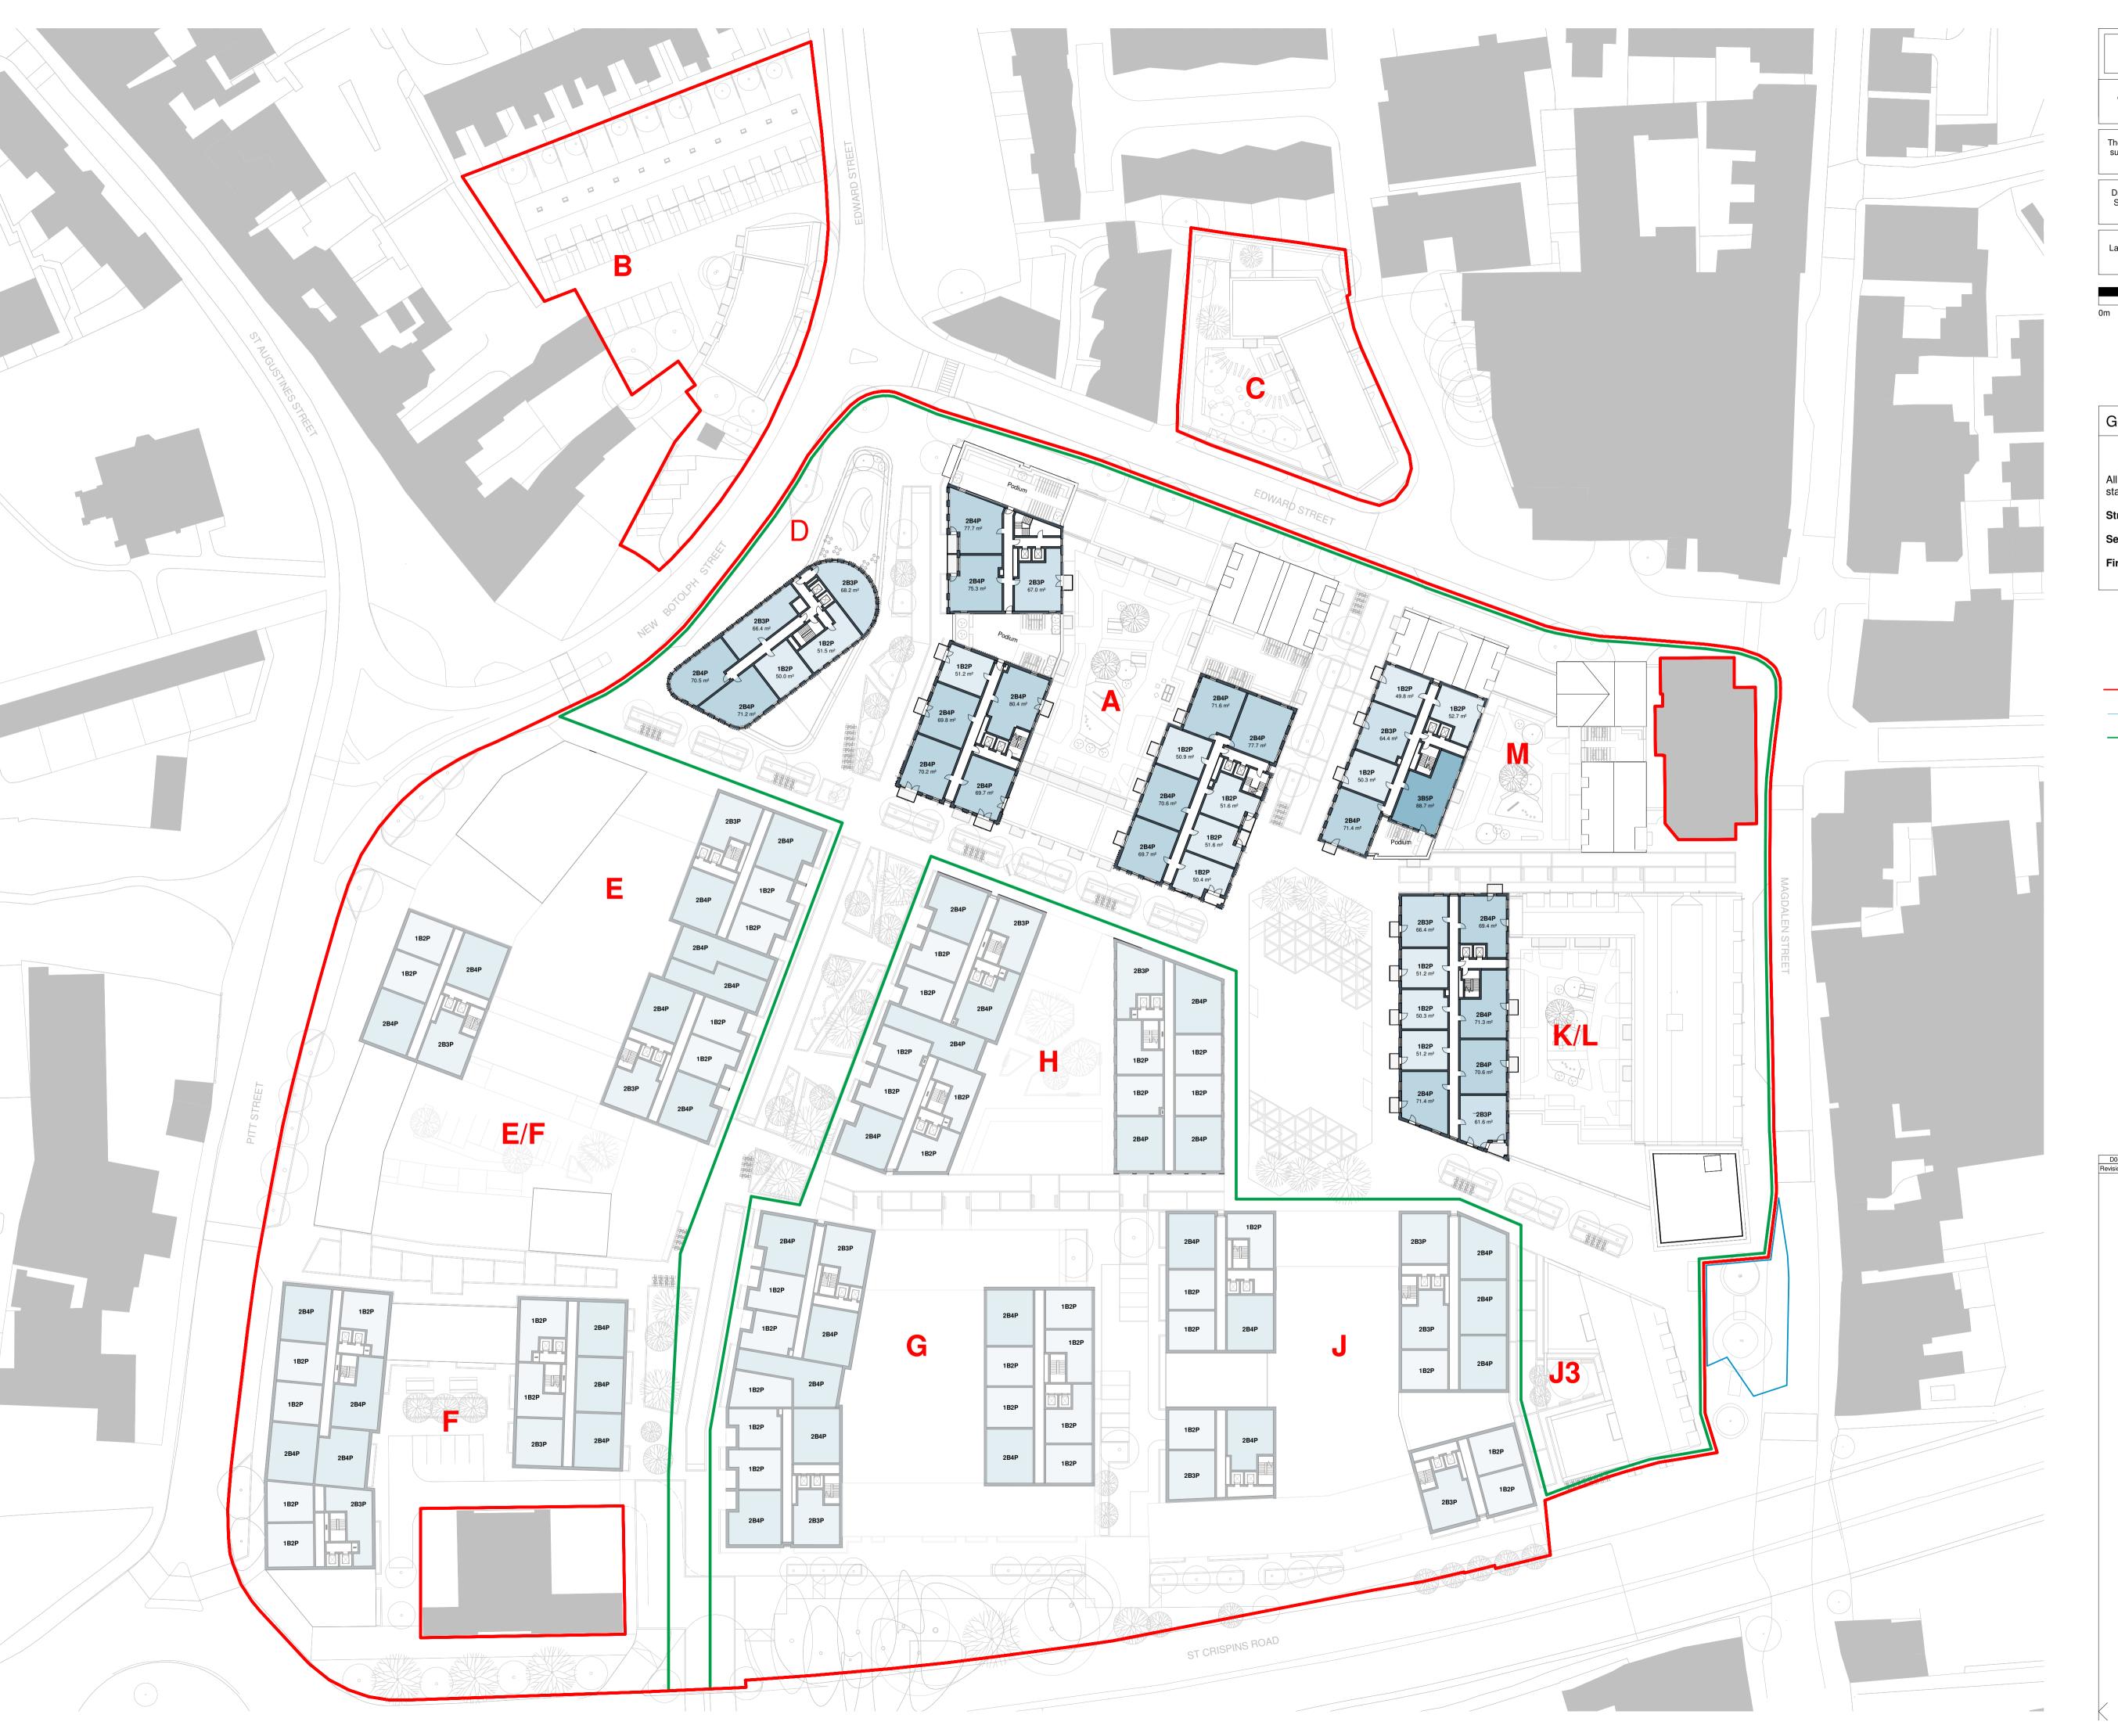

## Contractors and consultants are not to scale dimensions from this drawing

Reproduced by permission of Ordnance Survey on behalf of HMSO © CROWN COPYRIGHT and database right 2008 All rights reserved Ordnance Survey Licence number AL 1000 22432 Broadway Malyan Limited

The survey information shown on this drawing is based on a topographical survey prepared by a third party and Broadway Malyan Limited accept no responsibility for the accuracy or completeness of the survey.

Drawings to be read in conjunction with the associated Design & Access Statement, associated consultant desin team documents & reports and landscape information

Landscape shown is for illustrative purposes only. For detailed landscape information, please refer to the landscape information & documents.

## General Notes

All figures and areas are approximate only and subject to statutory constraints, detail design & design development Structural Design: Subject to structural input & coordination Services Design: Subject to services input & coordination Fire Strategy: Subject to fire input & coordination

Hybrid Application Boundary

Land Owned by CT

— Detail Application Boundary

Note: Indicative Outline Buildings: E, F, E/F, G, H & J shown faded

 D0-1
 31.03.22
 Issued for Planning

 Revision
 Date
 Drawn By
 Description

## BroadwayMalyan<sup>вм</sup>

4 Pear Place London SE1 8BT

T: +44 (0)20 7261 4200 F: +44 (0)20 7261 4300 E: Lon@BroadwayMalyan.com

www.BroadwayMalyan.com

Weston Homes

Anglia Square Norwich

Description Masterplan Level 05

For Planning

08.02.22 1:500@A1 BM Job Number **Drawing Number** 

ZZ-05-DR-A-01-0105 D0-1 Original size 100mm @ A1 Copyright Broadway Malyan Limited