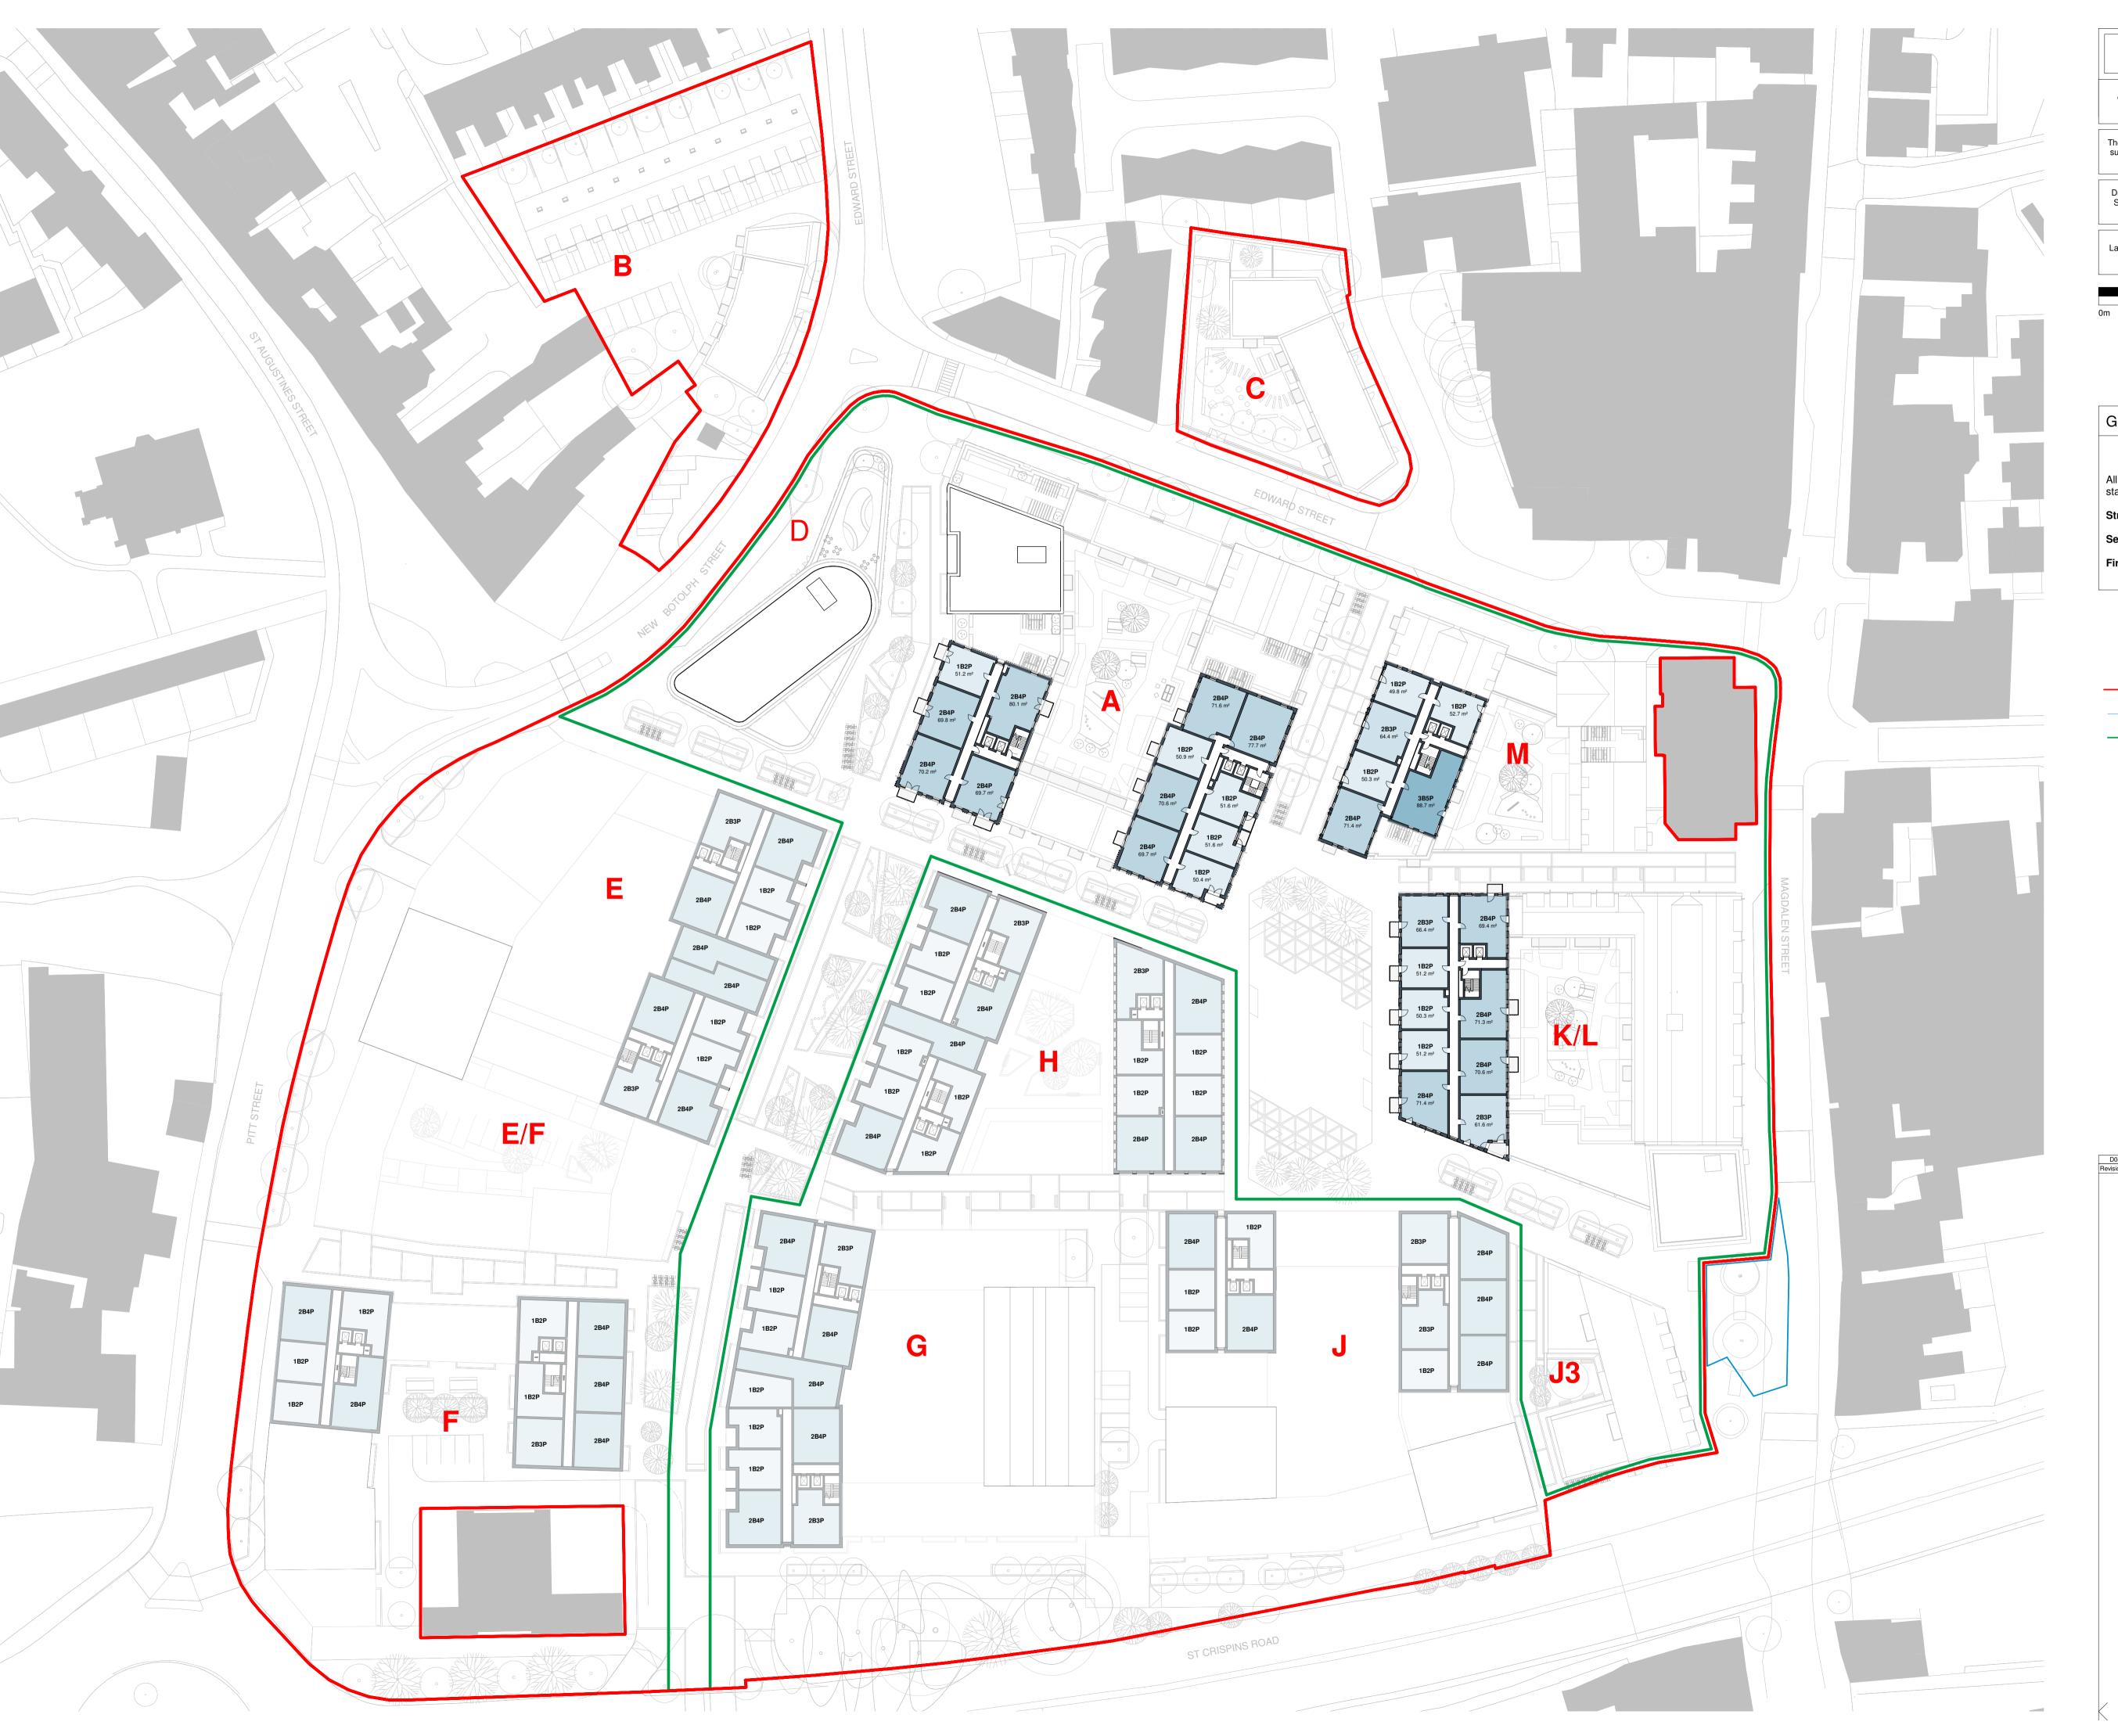

Hybrid Application Boundary

Land Owned by CT

— Detail Application Boundary

Note: Indicative Outline Buildings: E, F, E/F, G, H & J shown faded

 D0-1
 31.03.22
 Issued for Planning

 Revision
 Date
 Drawn By
 Description

## BroadwayMalyan<sup>вм</sup>

4 Pear Place London SE1 8BT

T: +44 (0)20 7261 4200 F: +44 (0)20 7261 4300 E: Lon@BroadwayMalyan.com

www.BroadwayMalyan.com

Weston Homes

Anglia Square Norwich

Description

Masterplan Level 06

For Planning

1:500@A1 BM 08.02.22

Job Number **Drawing Number** ZZ-06-DR-A-01-0106 D0-1

Original size 100mm @ A1 Copyright Broadway Malyan Limited