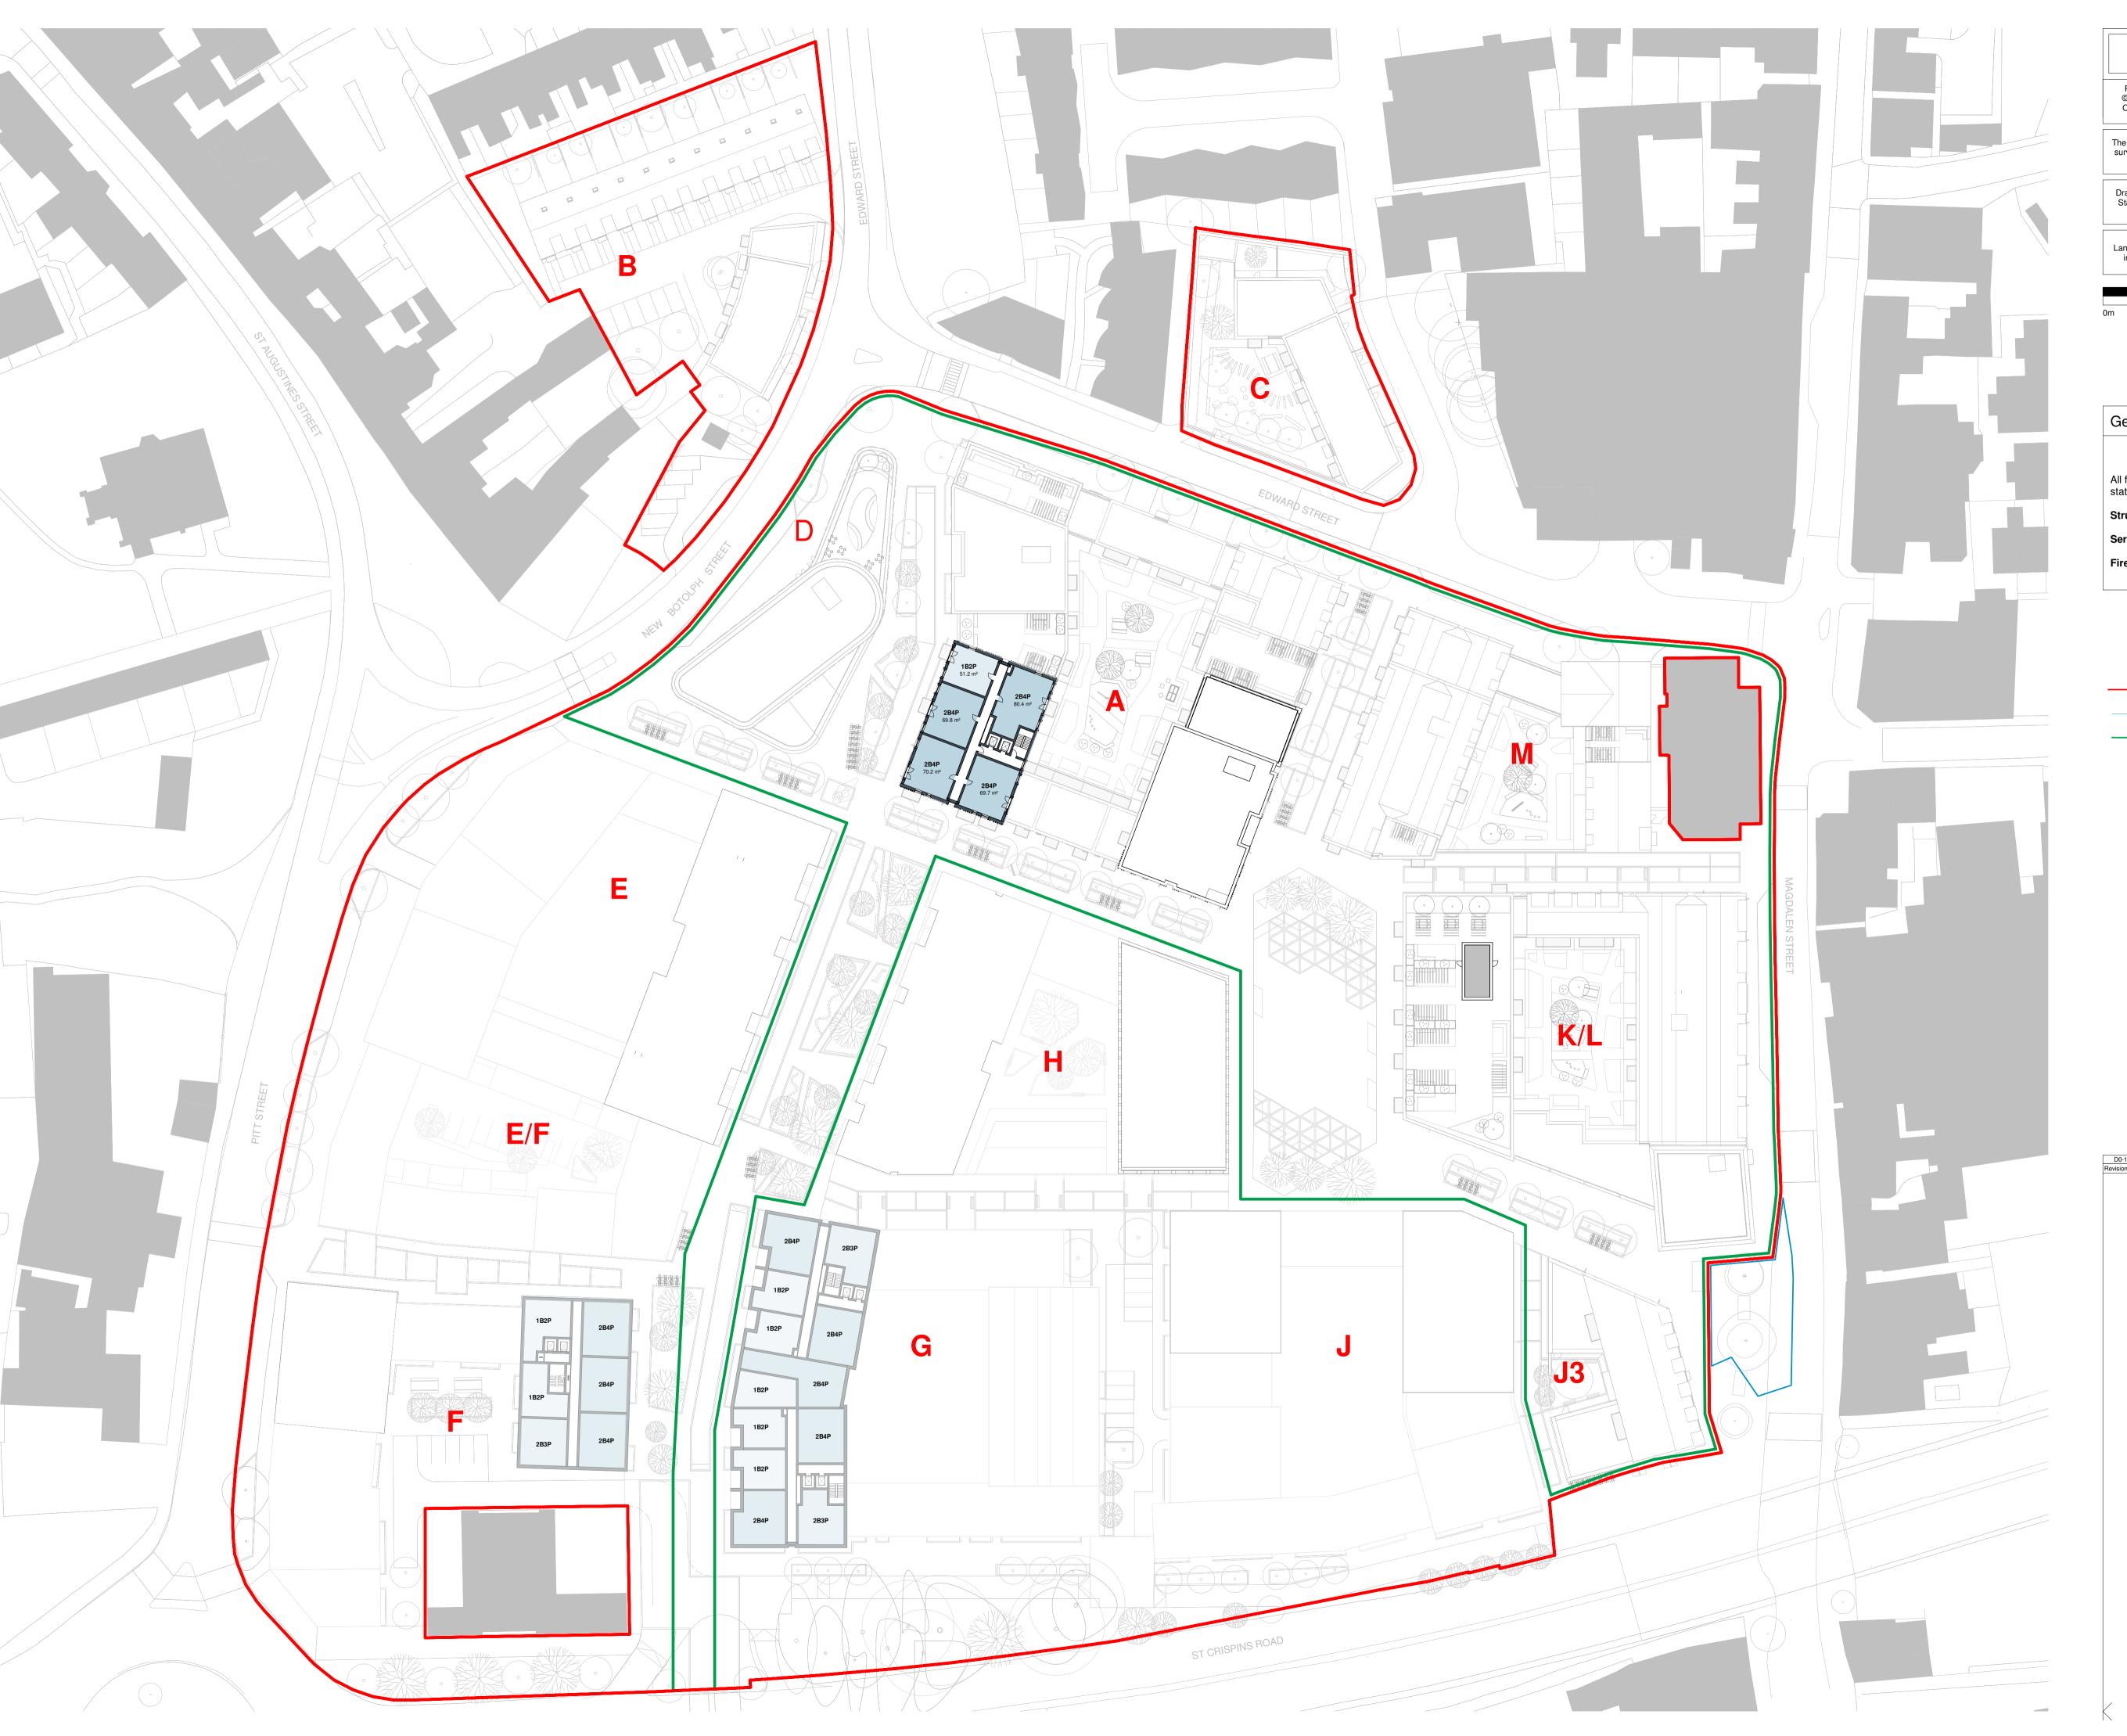

Drawings to be read in conjunction with the associated Design & Access Statement, associated consultant desin team documents & reports and landscape information

Landscape shown is for illustrative purposes only. For detailed landscape information, please refer to the landscape information & documents.

## General Notes

All figures and areas are approximate only and subject to statutory constraints, detail design & design development Structural Design: Subject to structural input & coordination Services Design: Subject to services input & coordination Fire Strategy: Subject to fire input & coordination

Hybrid Application Boundary

Land Owned by CT

— Detail Application Boundary

Note: Indicative Outline Buildings: E, F, E/F, G, H & J shown faded

 D0-1
 31.03.22
 Issued for Planning

 Revision
 Date
 Drawn By
 Description

## BroadwayMalyan<sup>BM</sup>

4 Pear Place London SE1 8BT

T: +44 (0)20 7261 4200 F: +44 (0)20 7261 4300 E: Lon@BroadwayMalyan.com

www.BroadwayMalyan.com

Weston Homes

Anglia Square Norwich

Description

Masterplan Level 07

For Planning

1:500@A1 BM 08.02.22 Job Number

ZZ-07-DR-A-01-0107 D0-1

Original size 100mm @ A1 Copyright Broadway Malyan Limited