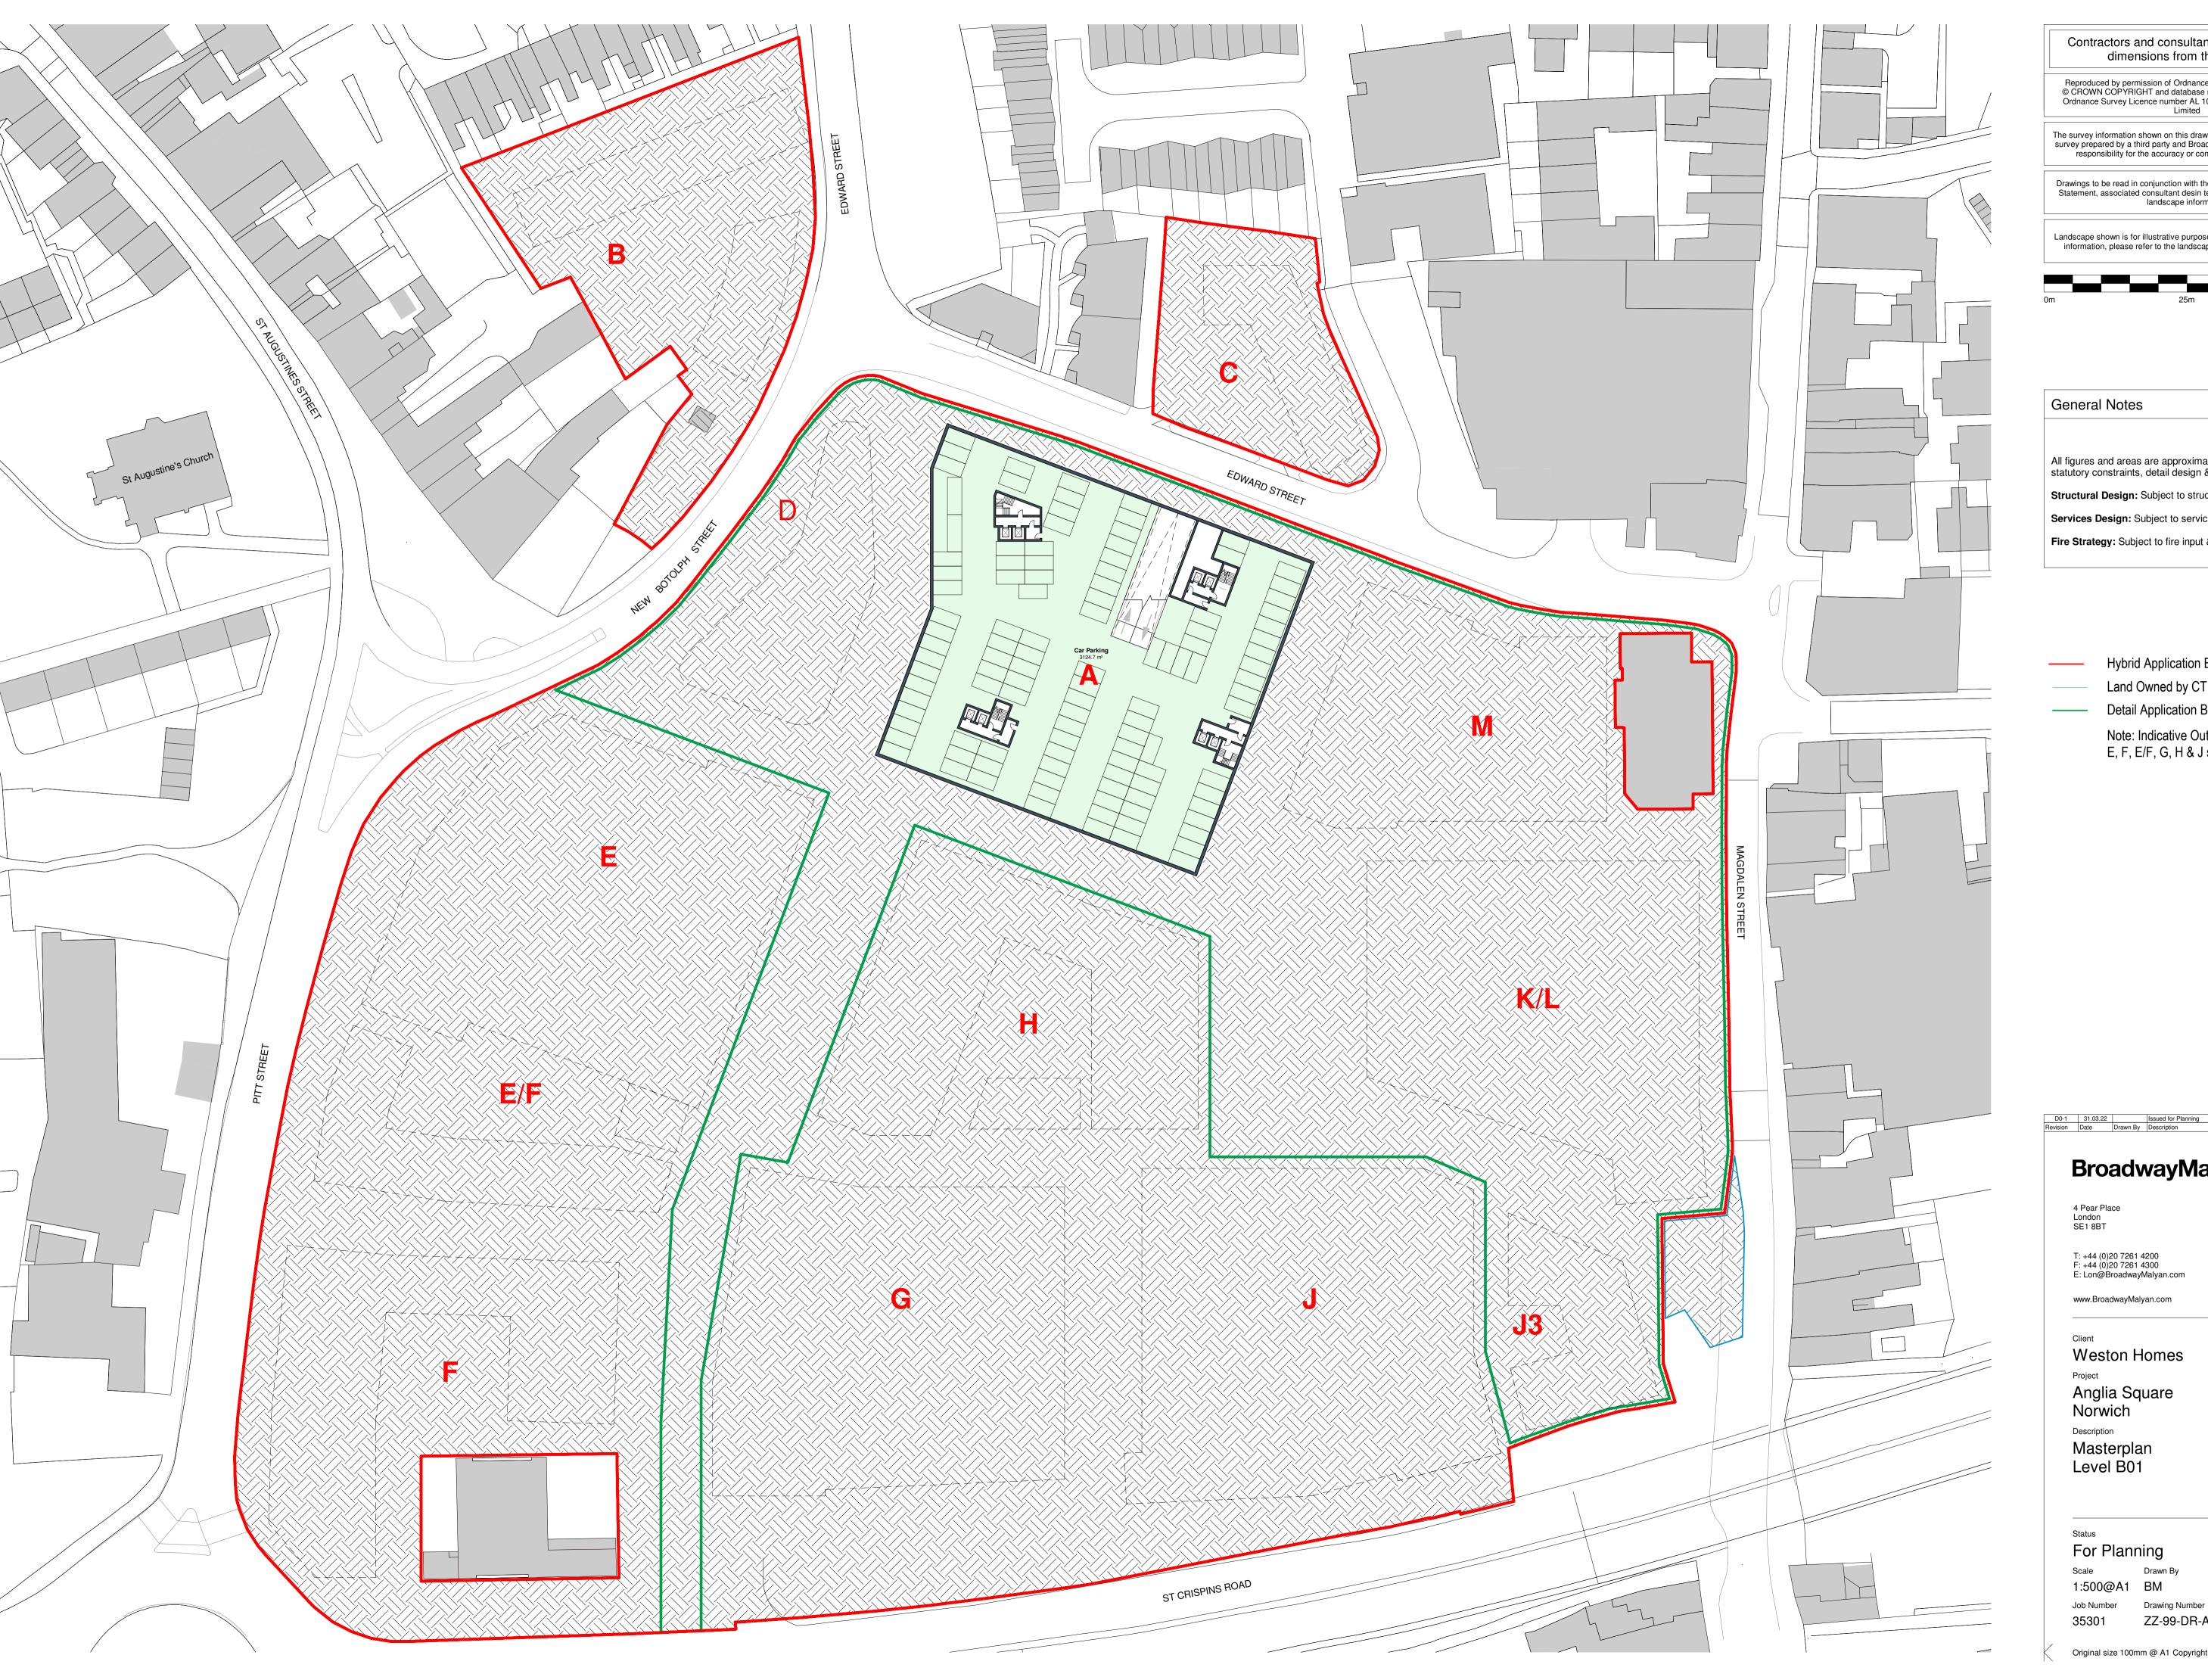

## Contractors and consultants are not to scale dimensions from this drawing

Reproduced by permission of Ordnance Survey on behalf of HMSO © CROWN COPYRIGHT and database right 2008 All rights reserved Ordnance Survey Licence number AL 1000 22432 Broadway Malyan Limited

The survey information shown on this drawing is based on a topographical survey prepared by a third party and Broadway Malyan Limited accept no responsibility for the accuracy or completeness of the survey.

Drawings to be read in conjunction with the associated Design & Access Statement, associated consultant desin team documents & reports and landscape information

Landscape shown is for illustrative purposes only. For detailed landscape information, please refer to the landscape information & documents.

All figures and areas are approximate only and subject to statutory constraints, detail design & design development Structural Design: Subject to structural input & coordination Services Design: Subject to services input & coordination Fire Strategy: Subject to fire input & coordination

Hybrid Application Boundary

Land Owned by CT

**Detail Application Boundary** 

Note: Indicative Outline Buildings: E, F, E/F, G, H & J shown faded

## BroadwayMalyan<sup>вм</sup>

26.01.22 ZZ-99-DR-A-01-0099 D0-1

Original size 100mm @ A1 Copyright Broadway Malyan Limited