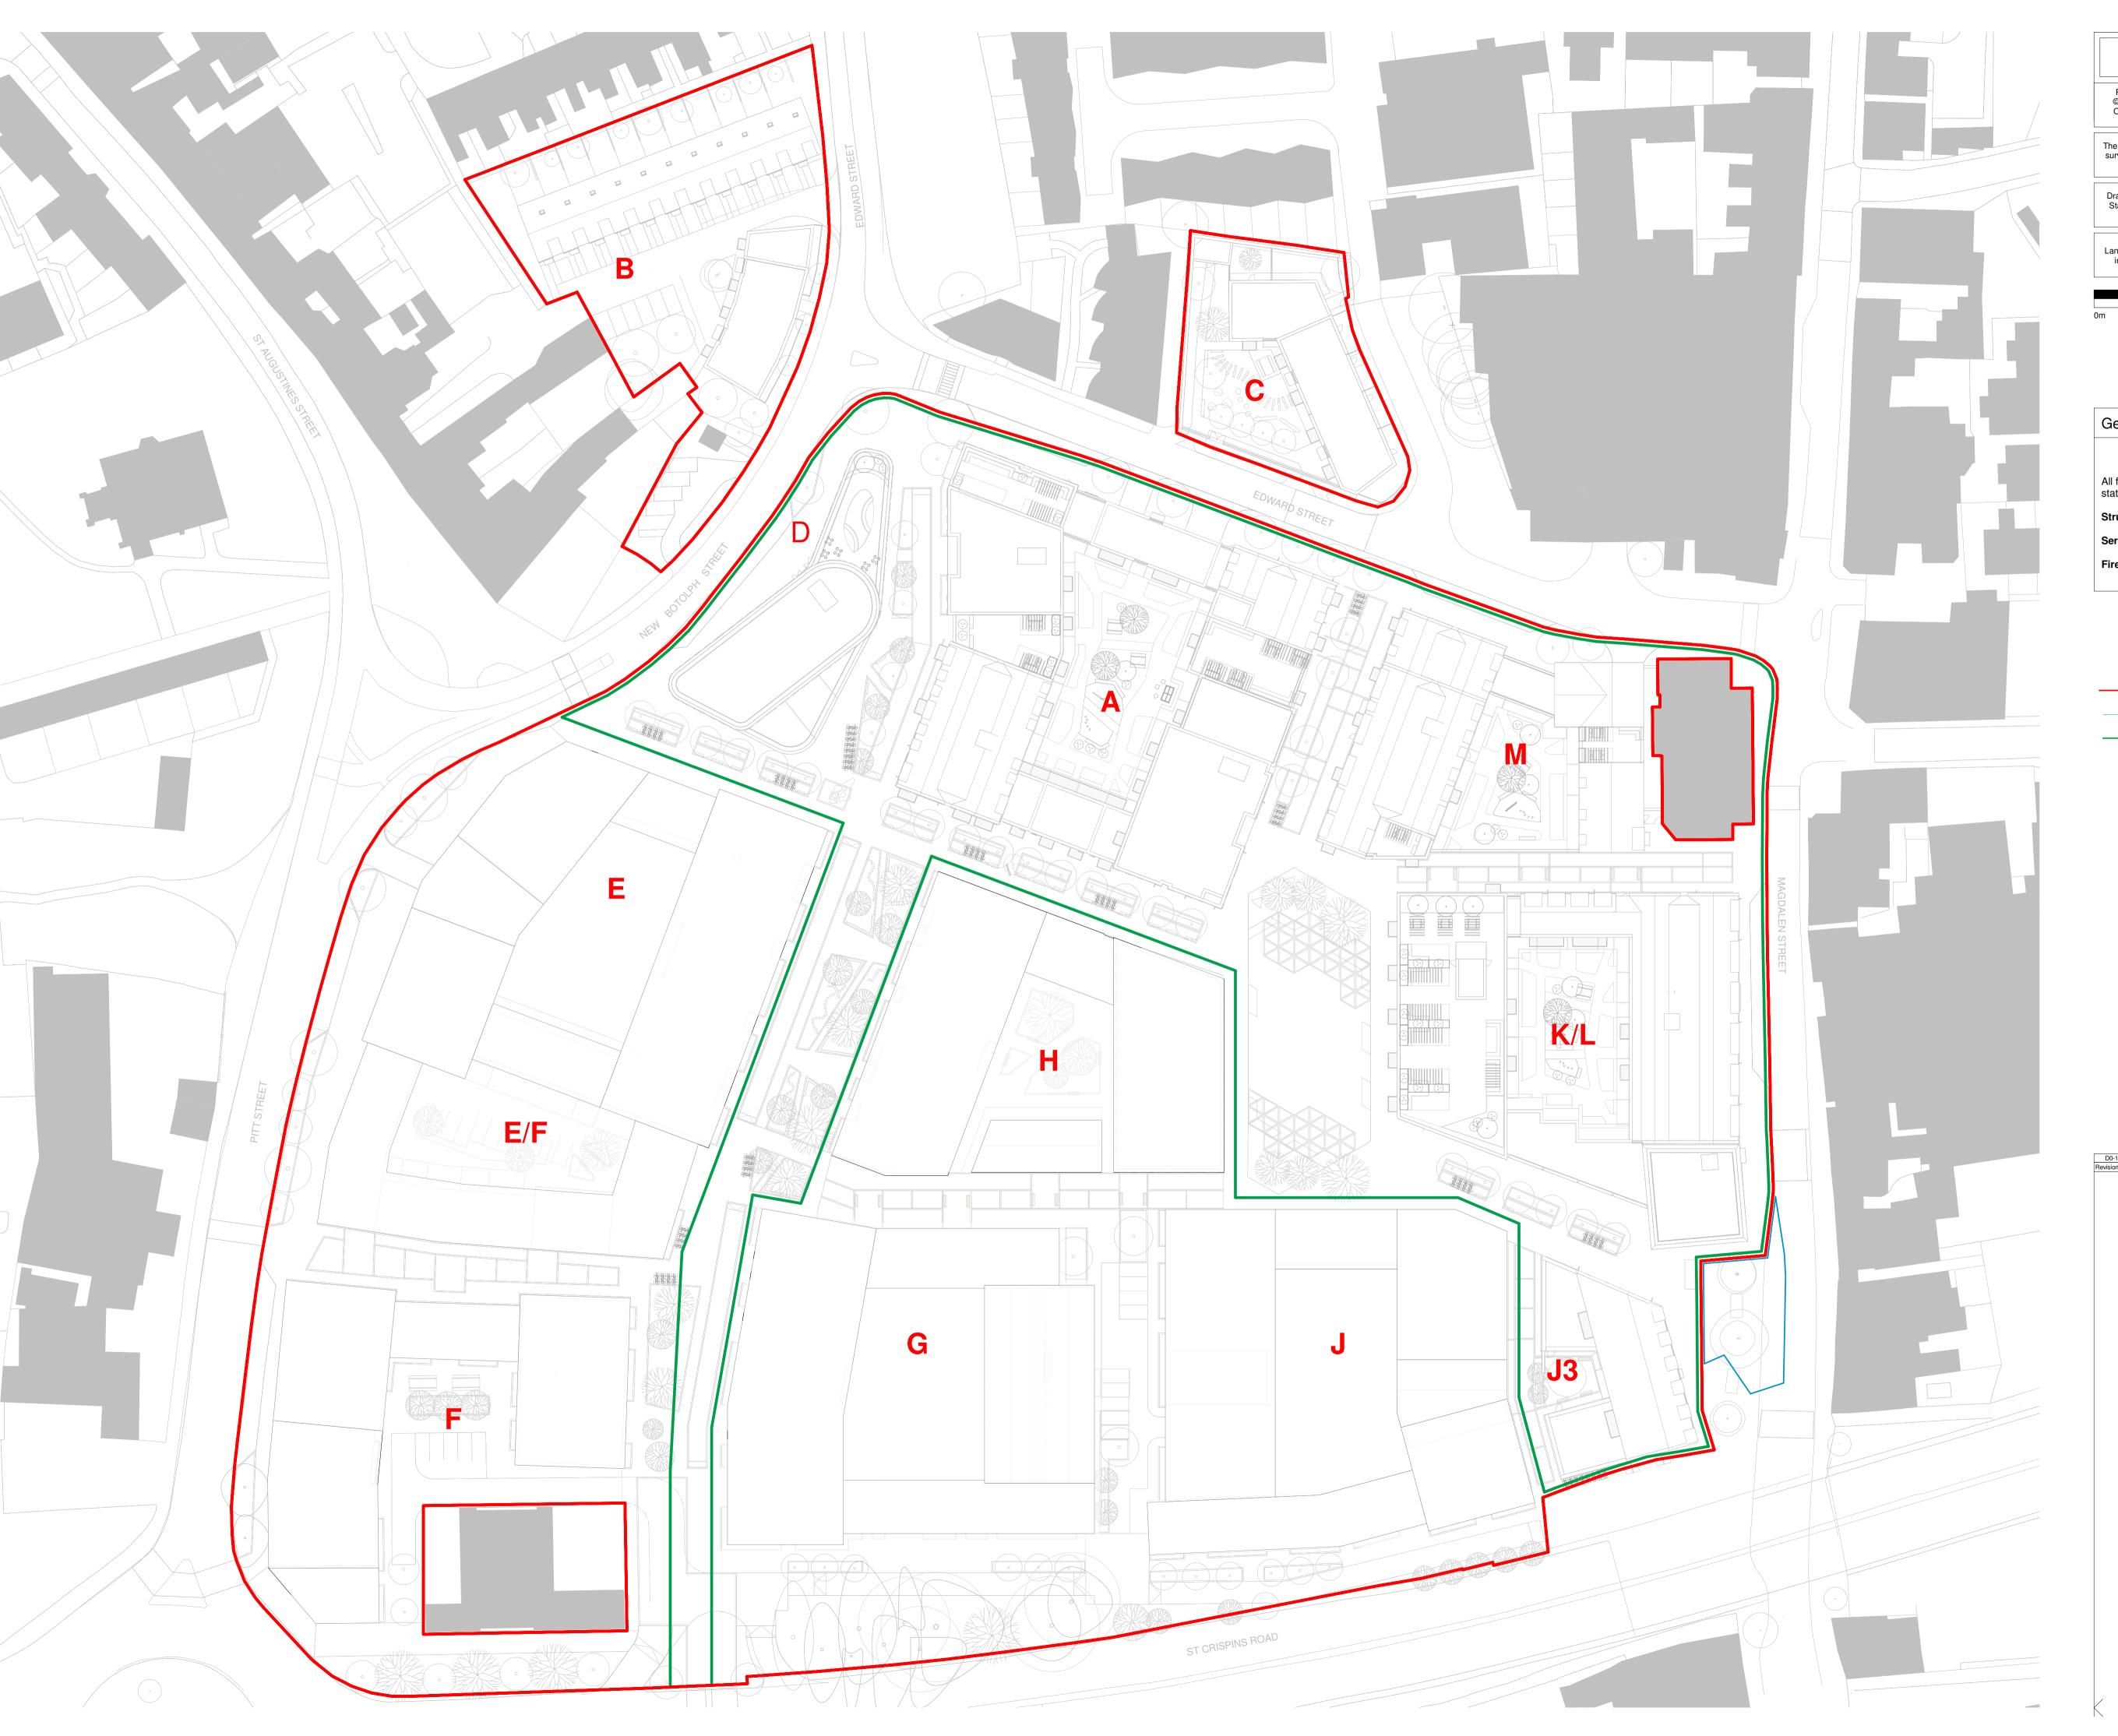

Hybrid Application Boundary

Land Owned by CT

— Detail Application Boundary

Note: Indicative Outline Buildings: E, F, E/F, G, H & J shown faded

 D0-1
 31.03.22
 Issued for Planning

 Revision
 Date
 Drawn By
 Description