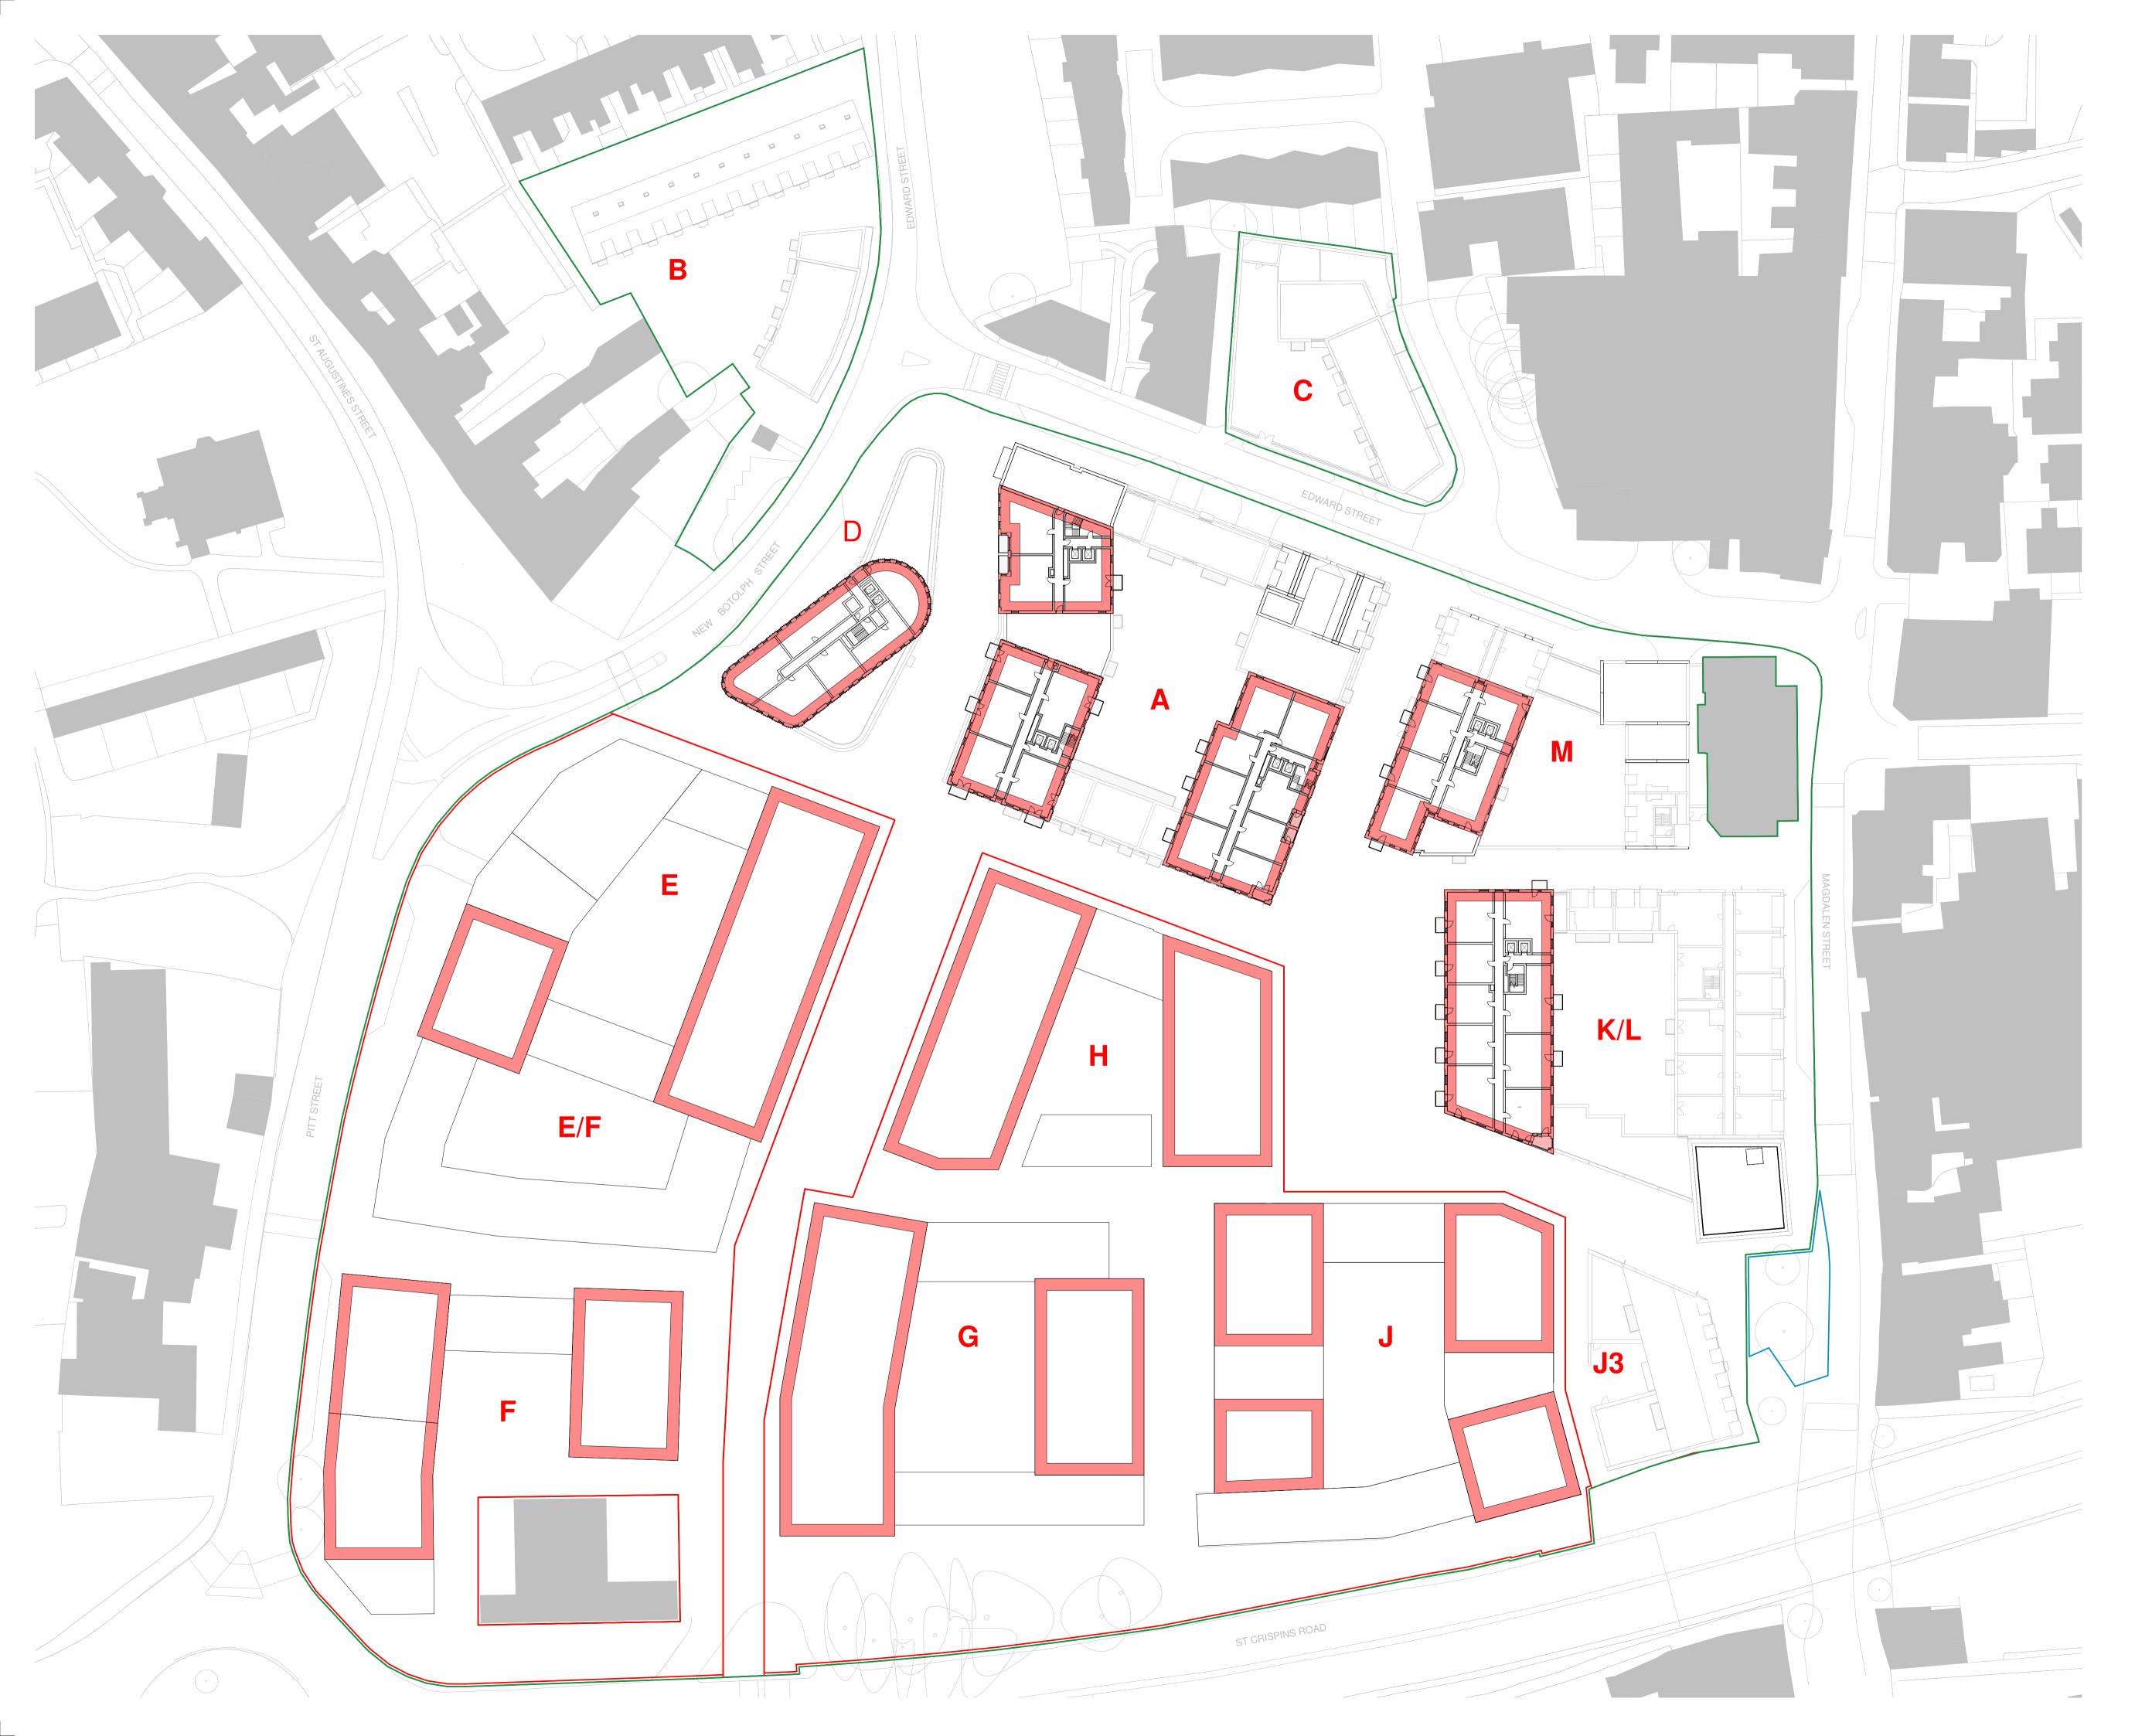

| KEY |                                                                                                                 |
|-----|-----------------------------------------------------------------------------------------------------------------|
|     | Residential                                                                                                     |
|     | Commercial and Non Residential Institution<br>Floor Space. Use Class E                                          |
|     | Residential Hub                                                                                                 |
|     | Village Hall                                                                                                    |
|     | Associated Ancillary support spaces                                                                             |
|     | Car Park                                                                                                        |
|     | Service Yard                                                                                                    |
|     | Changing Places                                                                                                 |
|     | <ul> <li>Hybrid Application Boundary</li> <li>Land Owner by CT</li> <li>Outline Application Boundary</li> </ul> |

## Status

35301

WORK-IN-PROGRESS Scale Drawn By 1:500@A1 BM

Job Number Drawing Number AO1-PP-205

Date 08.02.22 Revision D0-1