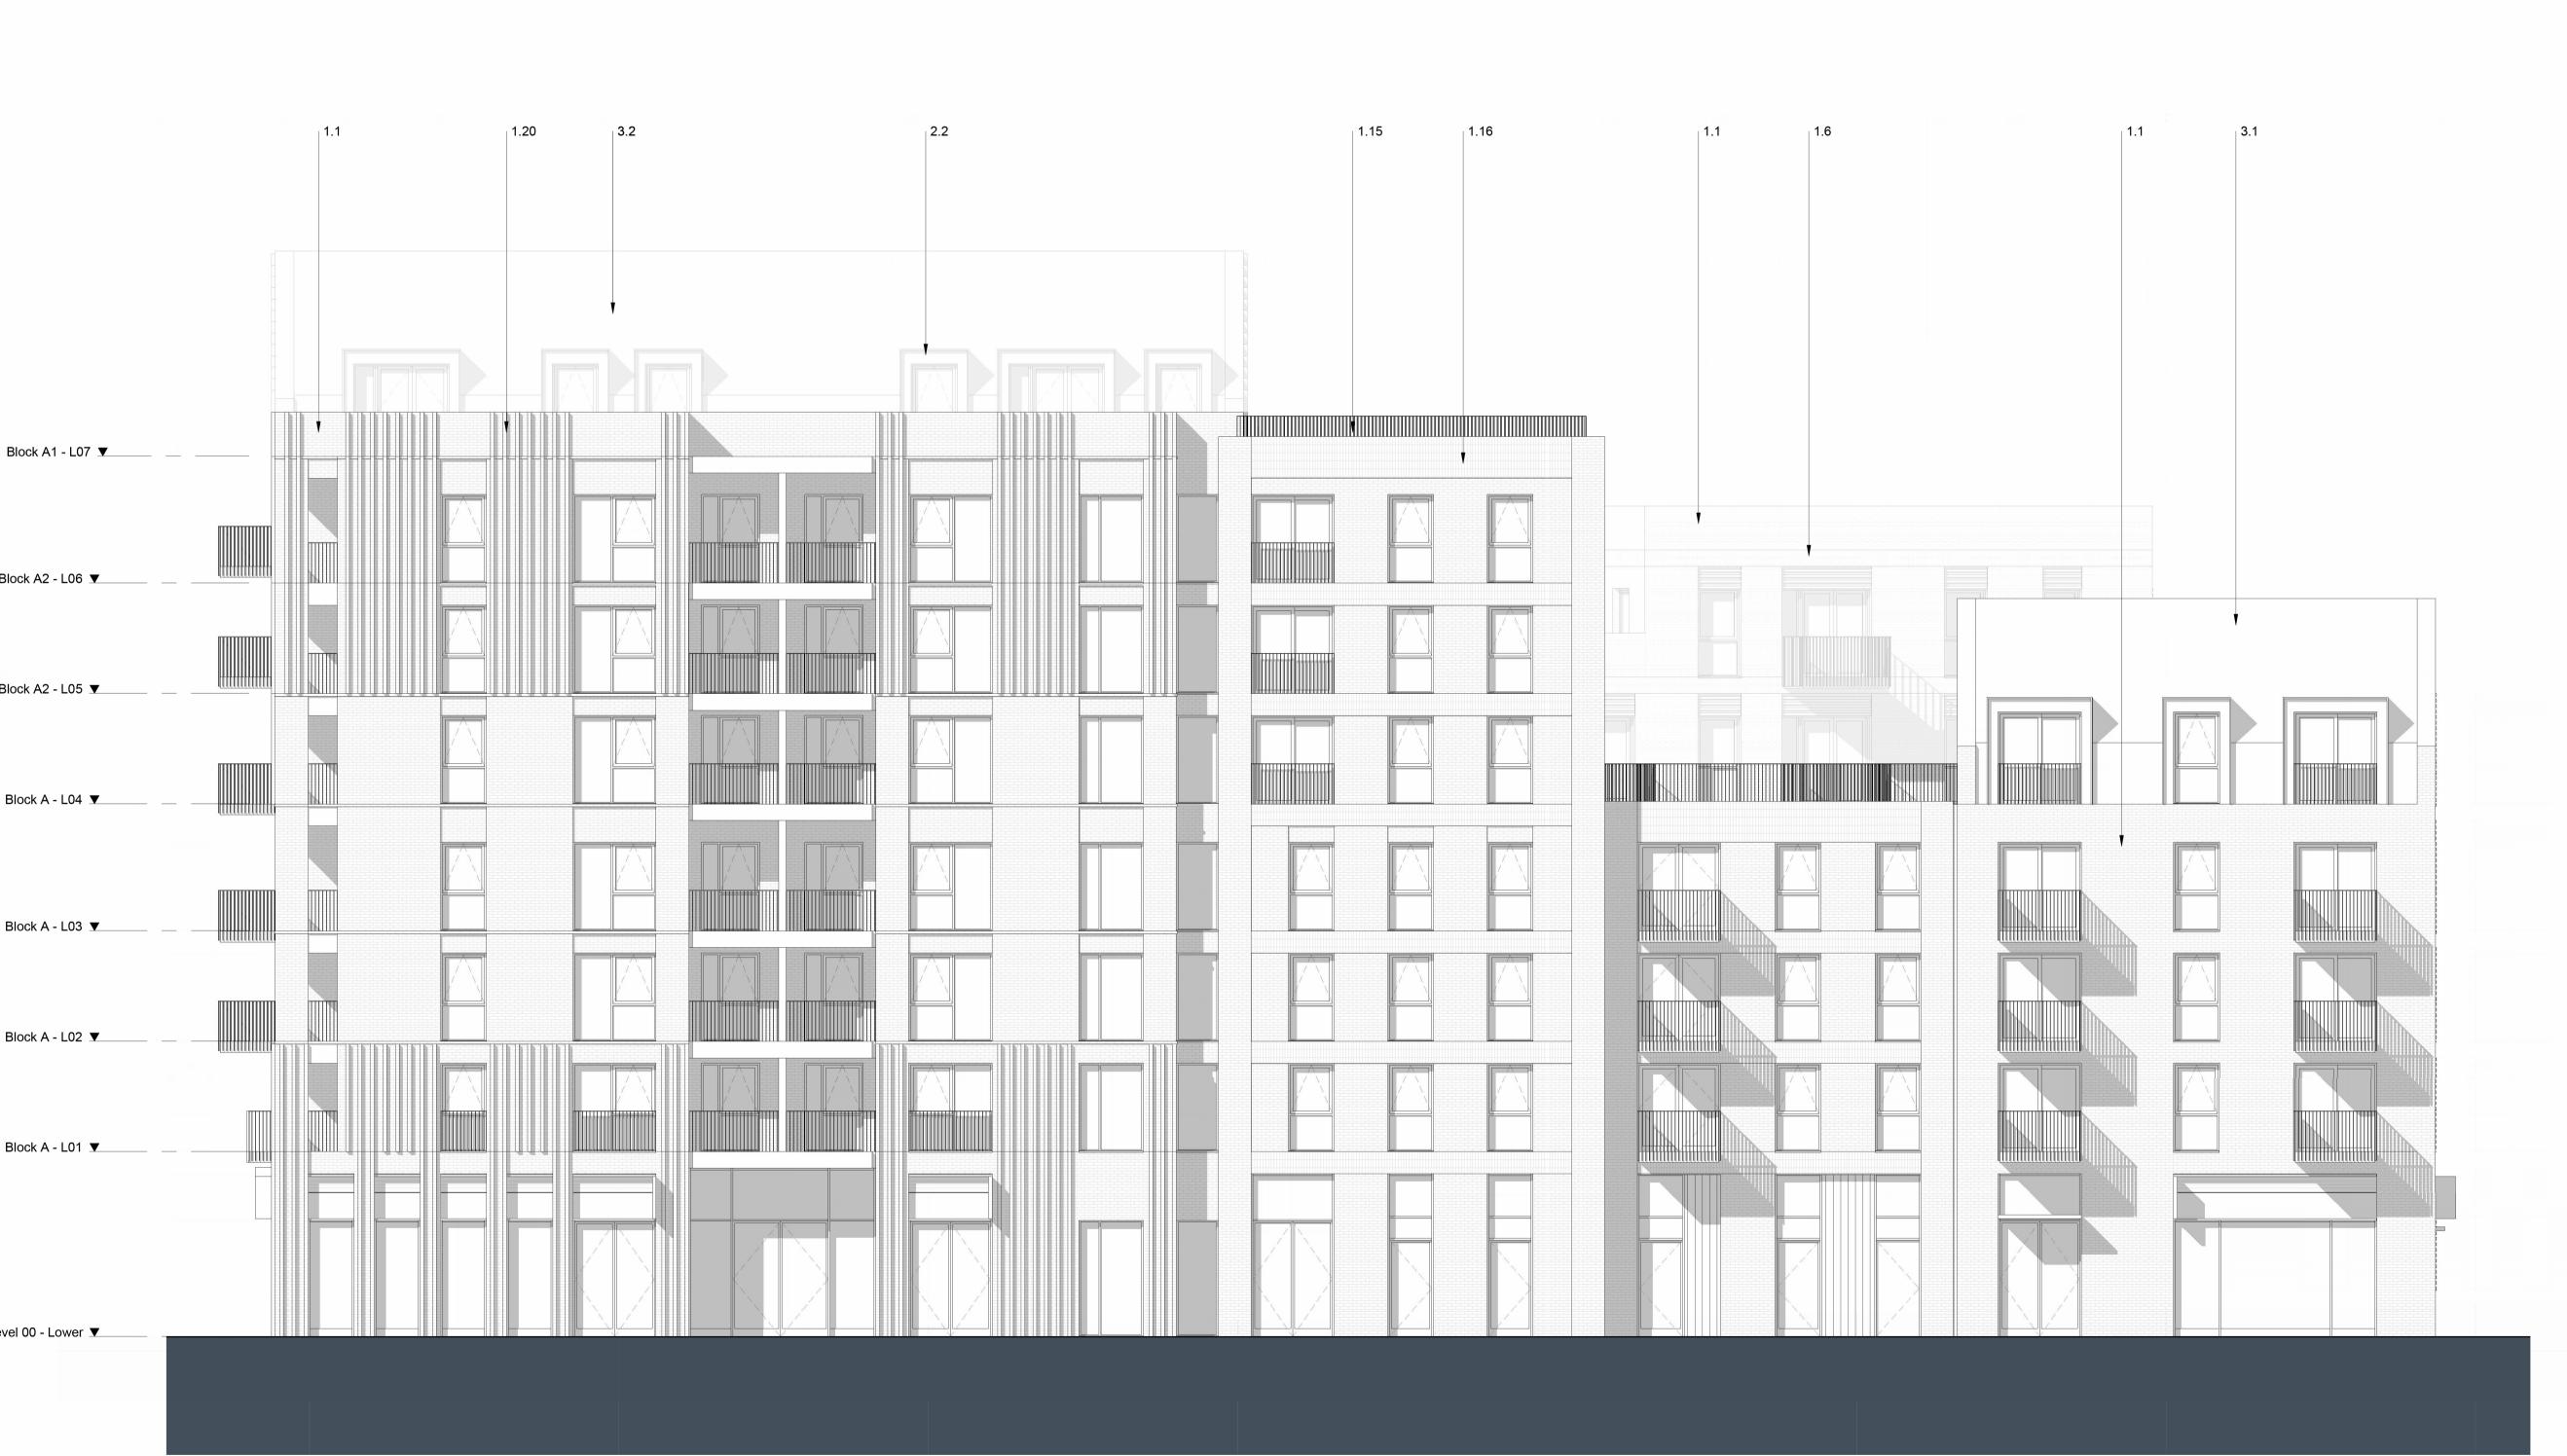

A - 05 - East Elevation

Scale 1:100

Contractors and consultants are not to scale dimensions from this drawing

Reproduced by permission of Ordnance Survey on behalf of HMSO © CROWN COPYRIGHT and database right 2008 All rights reserved Ordnance Survey Licence number 24.1 1000 22432 Broadway Malyan

## 1.2 Red Brick Soldier Course 1.3 Dark Red Brick 1.4 Dark Red Brick Soldier Course 1.4 Dark Red Brick Soldier Course 1.5 White Brick - Light Mortar 1.6 White Brick Soldier Course - Light Mortar 1.7 Grey Brick - Dark Mortar 1.8 Light Grey Brick 1.9 Light Grey Brick Soldier Course 1.10 Black Brick - Matching Mortar 1.11 Dark Grey Brick - Light Mortar 1.12 Dark Grey Brick - Dark Mortar 1.13 Dark Grey Brick - Dark Mortar 1.13 Dark Grey Brick - Dark Mortar 1.14 Dark Grey Brick Soldier Course - Dark Mortar 1.15 Medium Grey Brick - Light Mortar1.16 Medium Grey Brick Soldier Course - Light Mortar 1.20 Textured Brickwork 1.21 Inset Brickwork 2 Metal Work / Window Framing Finish 2.1 Black 2.2 Brown 2.3 Grey 2.4 Dark Grey 2.5 Dark Brown 2.6 Salmon 2.7 Yellow 2.8 Green 2.9 Blue 2.20 Perforated Metal 2.21 Louvre 3 Roof Finish 3.1 Brown Roof Tile 3.2 Grey Roof Tile 3.3 Dark Grey Roof Tile

Materials Key

1.1 Red Brick

1 Brickwork Finish

www.BroadwayMalyan.com

Weston Homes

Anglia Square Norwich

Description Elevations

Block A

East

Status

For Planning