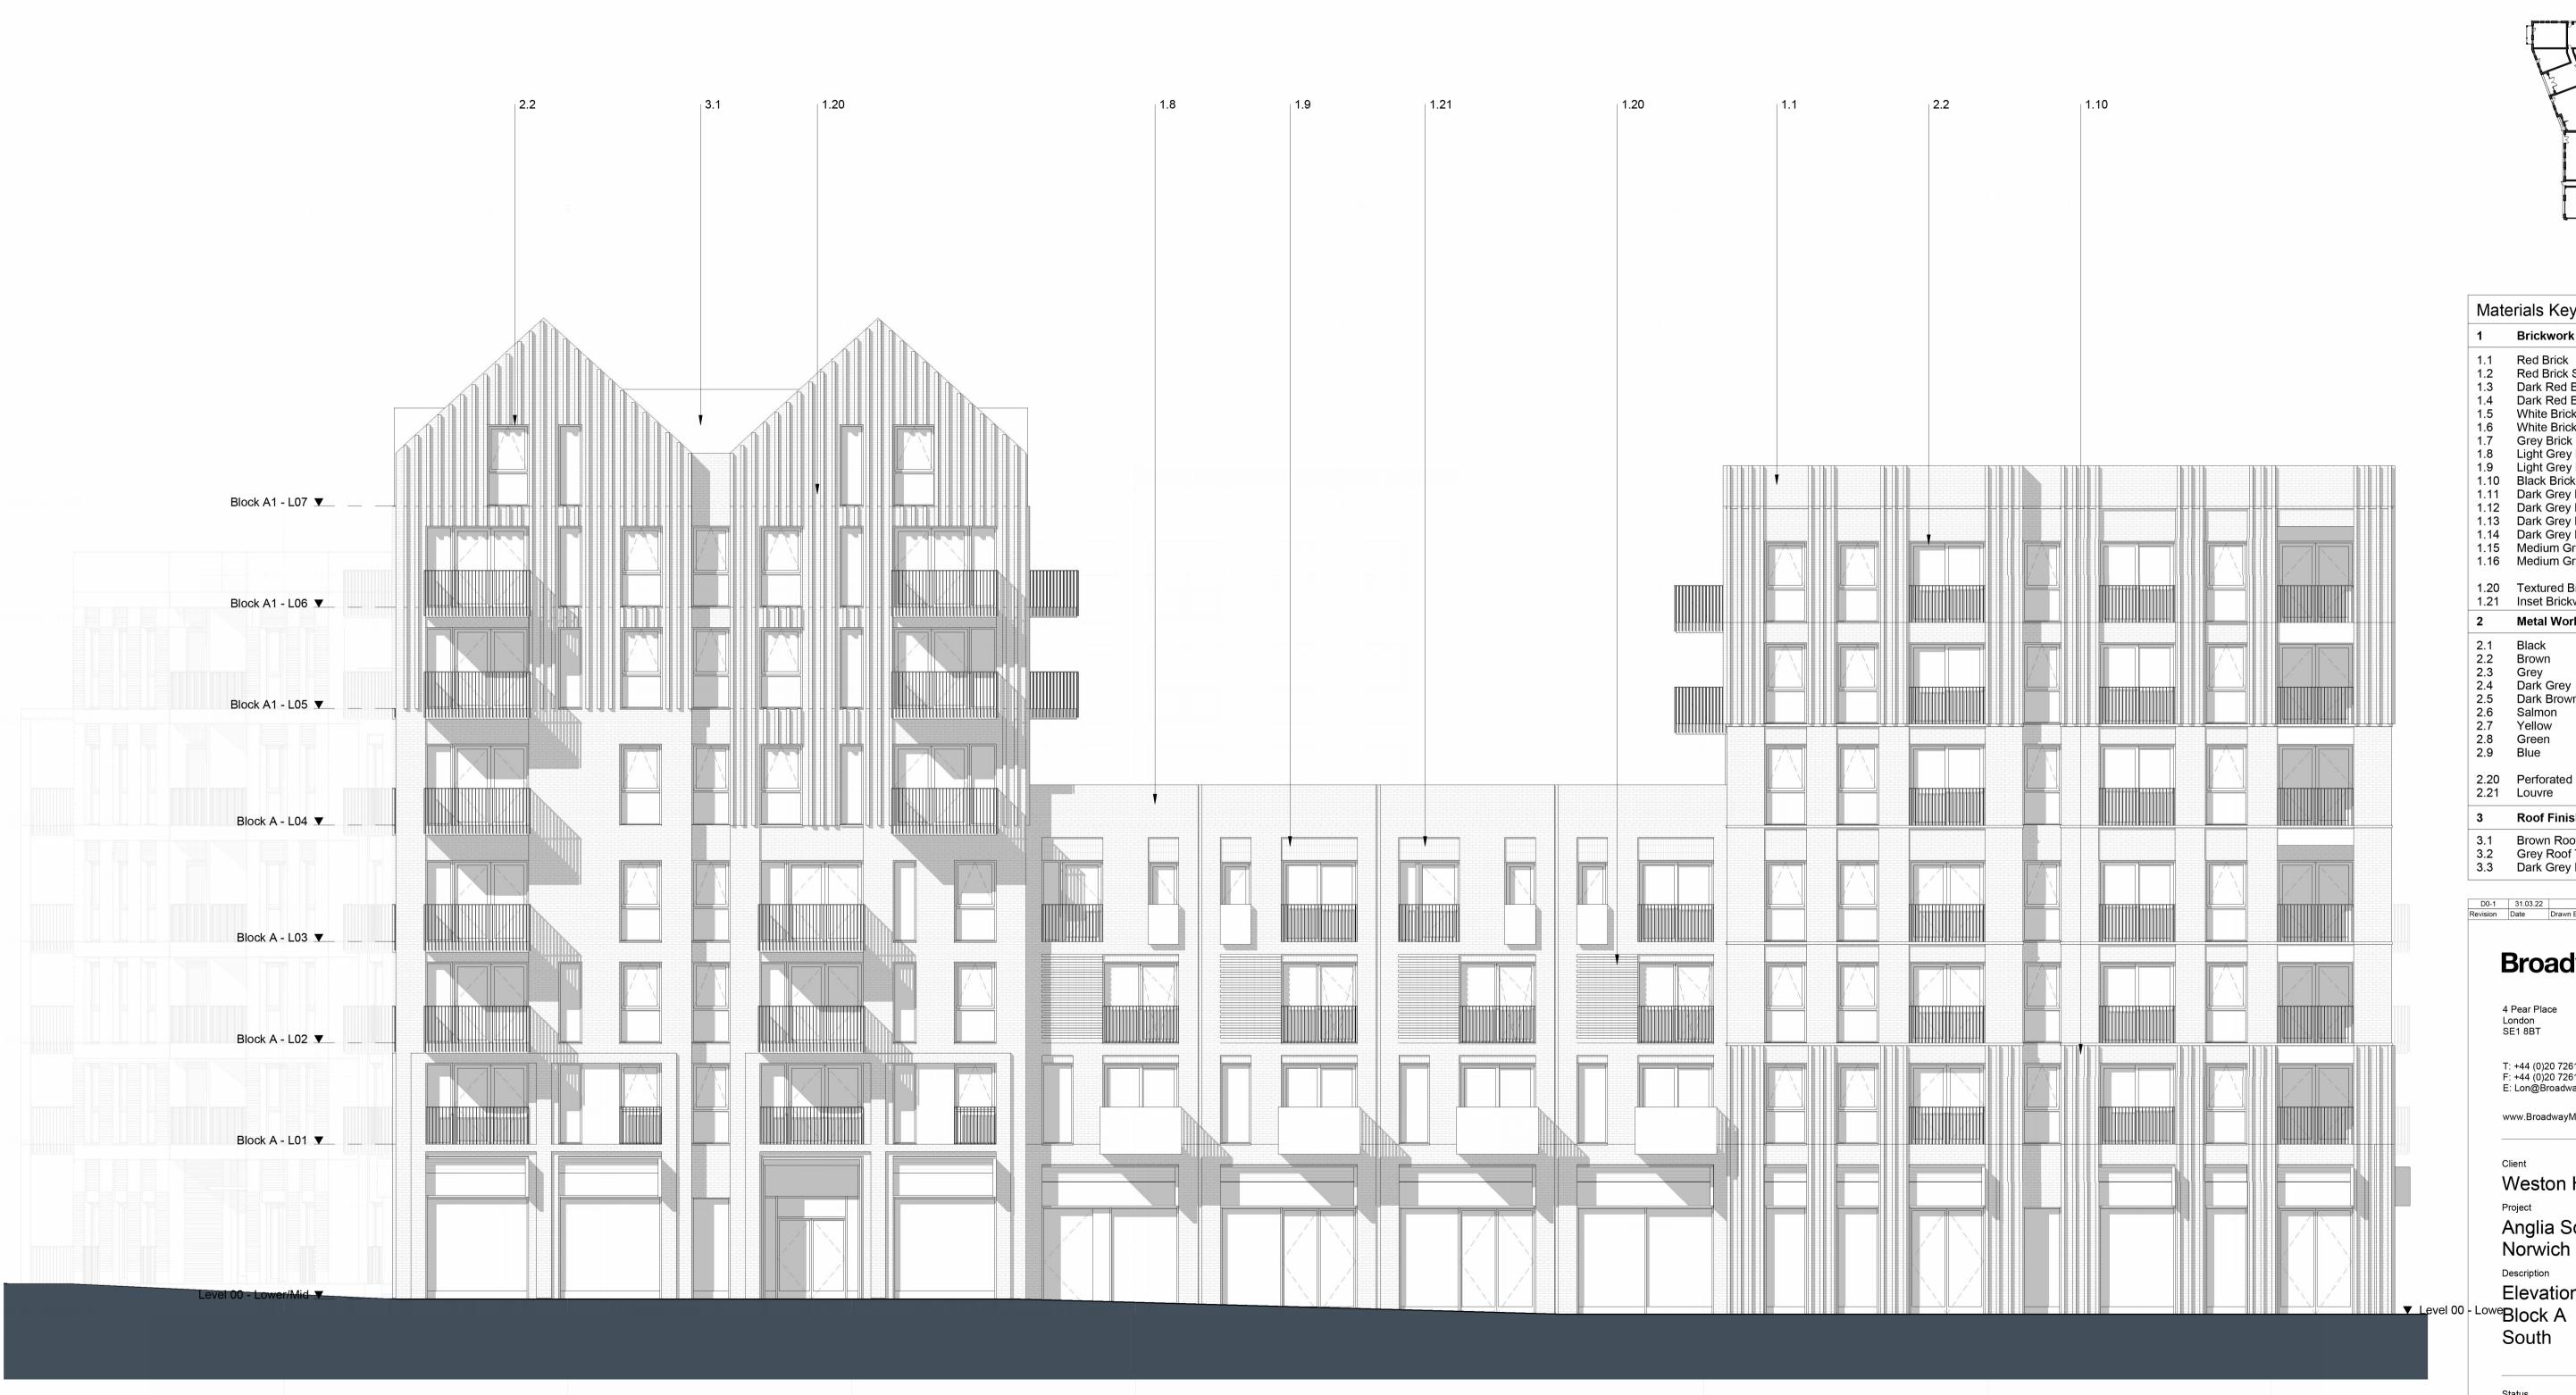

1 A - 05 - South Elevation Scale 1:100

| Materials Key                                                                                                                      |                                                                                                                                                                                                                                                                                                                                                                                                                                                                                                                  |
|------------------------------------------------------------------------------------------------------------------------------------|------------------------------------------------------------------------------------------------------------------------------------------------------------------------------------------------------------------------------------------------------------------------------------------------------------------------------------------------------------------------------------------------------------------------------------------------------------------------------------------------------------------|
| 1                                                                                                                                  | Brickwork Finish                                                                                                                                                                                                                                                                                                                                                                                                                                                                                                 |
| $\begin{array}{c} 1.1\\ 1.2\\ 1.3\\ 1.4\\ 1.5\\ 1.6\\ 1.7\\ 1.8\\ 1.9\\ 1.10\\ 1.11\\ 1.12\\ 1.13\\ 1.14\\ 1.15\\ 1.16\end{array}$ | Red Brick<br>Red Brick Soldier Course<br>Dark Red Brick<br>Dark Red Brick Soldier Course<br>White Brick - Light Mortar<br>White Brick Soldier Course - Light Mortar<br>Grey Brick - Dark Mortar<br>Light Grey Brick<br>Light Grey Brick Soldier Course<br>Black Brick - Matching Mortar<br>Dark Grey Brick - Light Mortar<br>Dark Grey Brick - Dark Mortar<br>Dark Grey Brick - Dark Mortar<br>Dark Grey Brick - Dark Mortar<br>Dark Grey Brick Soldier Course - Dark Mortar<br>Medium Grey Brick - Light Mortar |
| 1.20<br>1.21                                                                                                                       | Textured Brickwork<br>Inset Brickwork                                                                                                                                                                                                                                                                                                                                                                                                                                                                            |
| 2                                                                                                                                  | Metal Work / Window Framing Finish                                                                                                                                                                                                                                                                                                                                                                                                                                                                               |
| 2.1<br>2.2<br>2.3<br>2.4<br>2.5<br>2.6<br>2.7<br>2.8<br>2.9                                                                        | Black<br>Brown<br>Grey<br>Dark Grey<br>Dark Brown<br>Salmon<br>Yellow<br>Green<br>Blue                                                                                                                                                                                                                                                                                                                                                                                                                           |
| 2.20<br>2.21                                                                                                                       | Perforated Metal<br>Louvre                                                                                                                                                                                                                                                                                                                                                                                                                                                                                       |
| 3                                                                                                                                  | Roof Finish                                                                                                                                                                                                                                                                                                                                                                                                                                                                                                      |
| 3.1<br>3.2<br>3.3                                                                                                                  | Brown Roof Tile<br>Grey Roof Tile<br>Dark Grey Roof Tile                                                                                                                                                                                                                                                                                                                                                                                                                                                         |