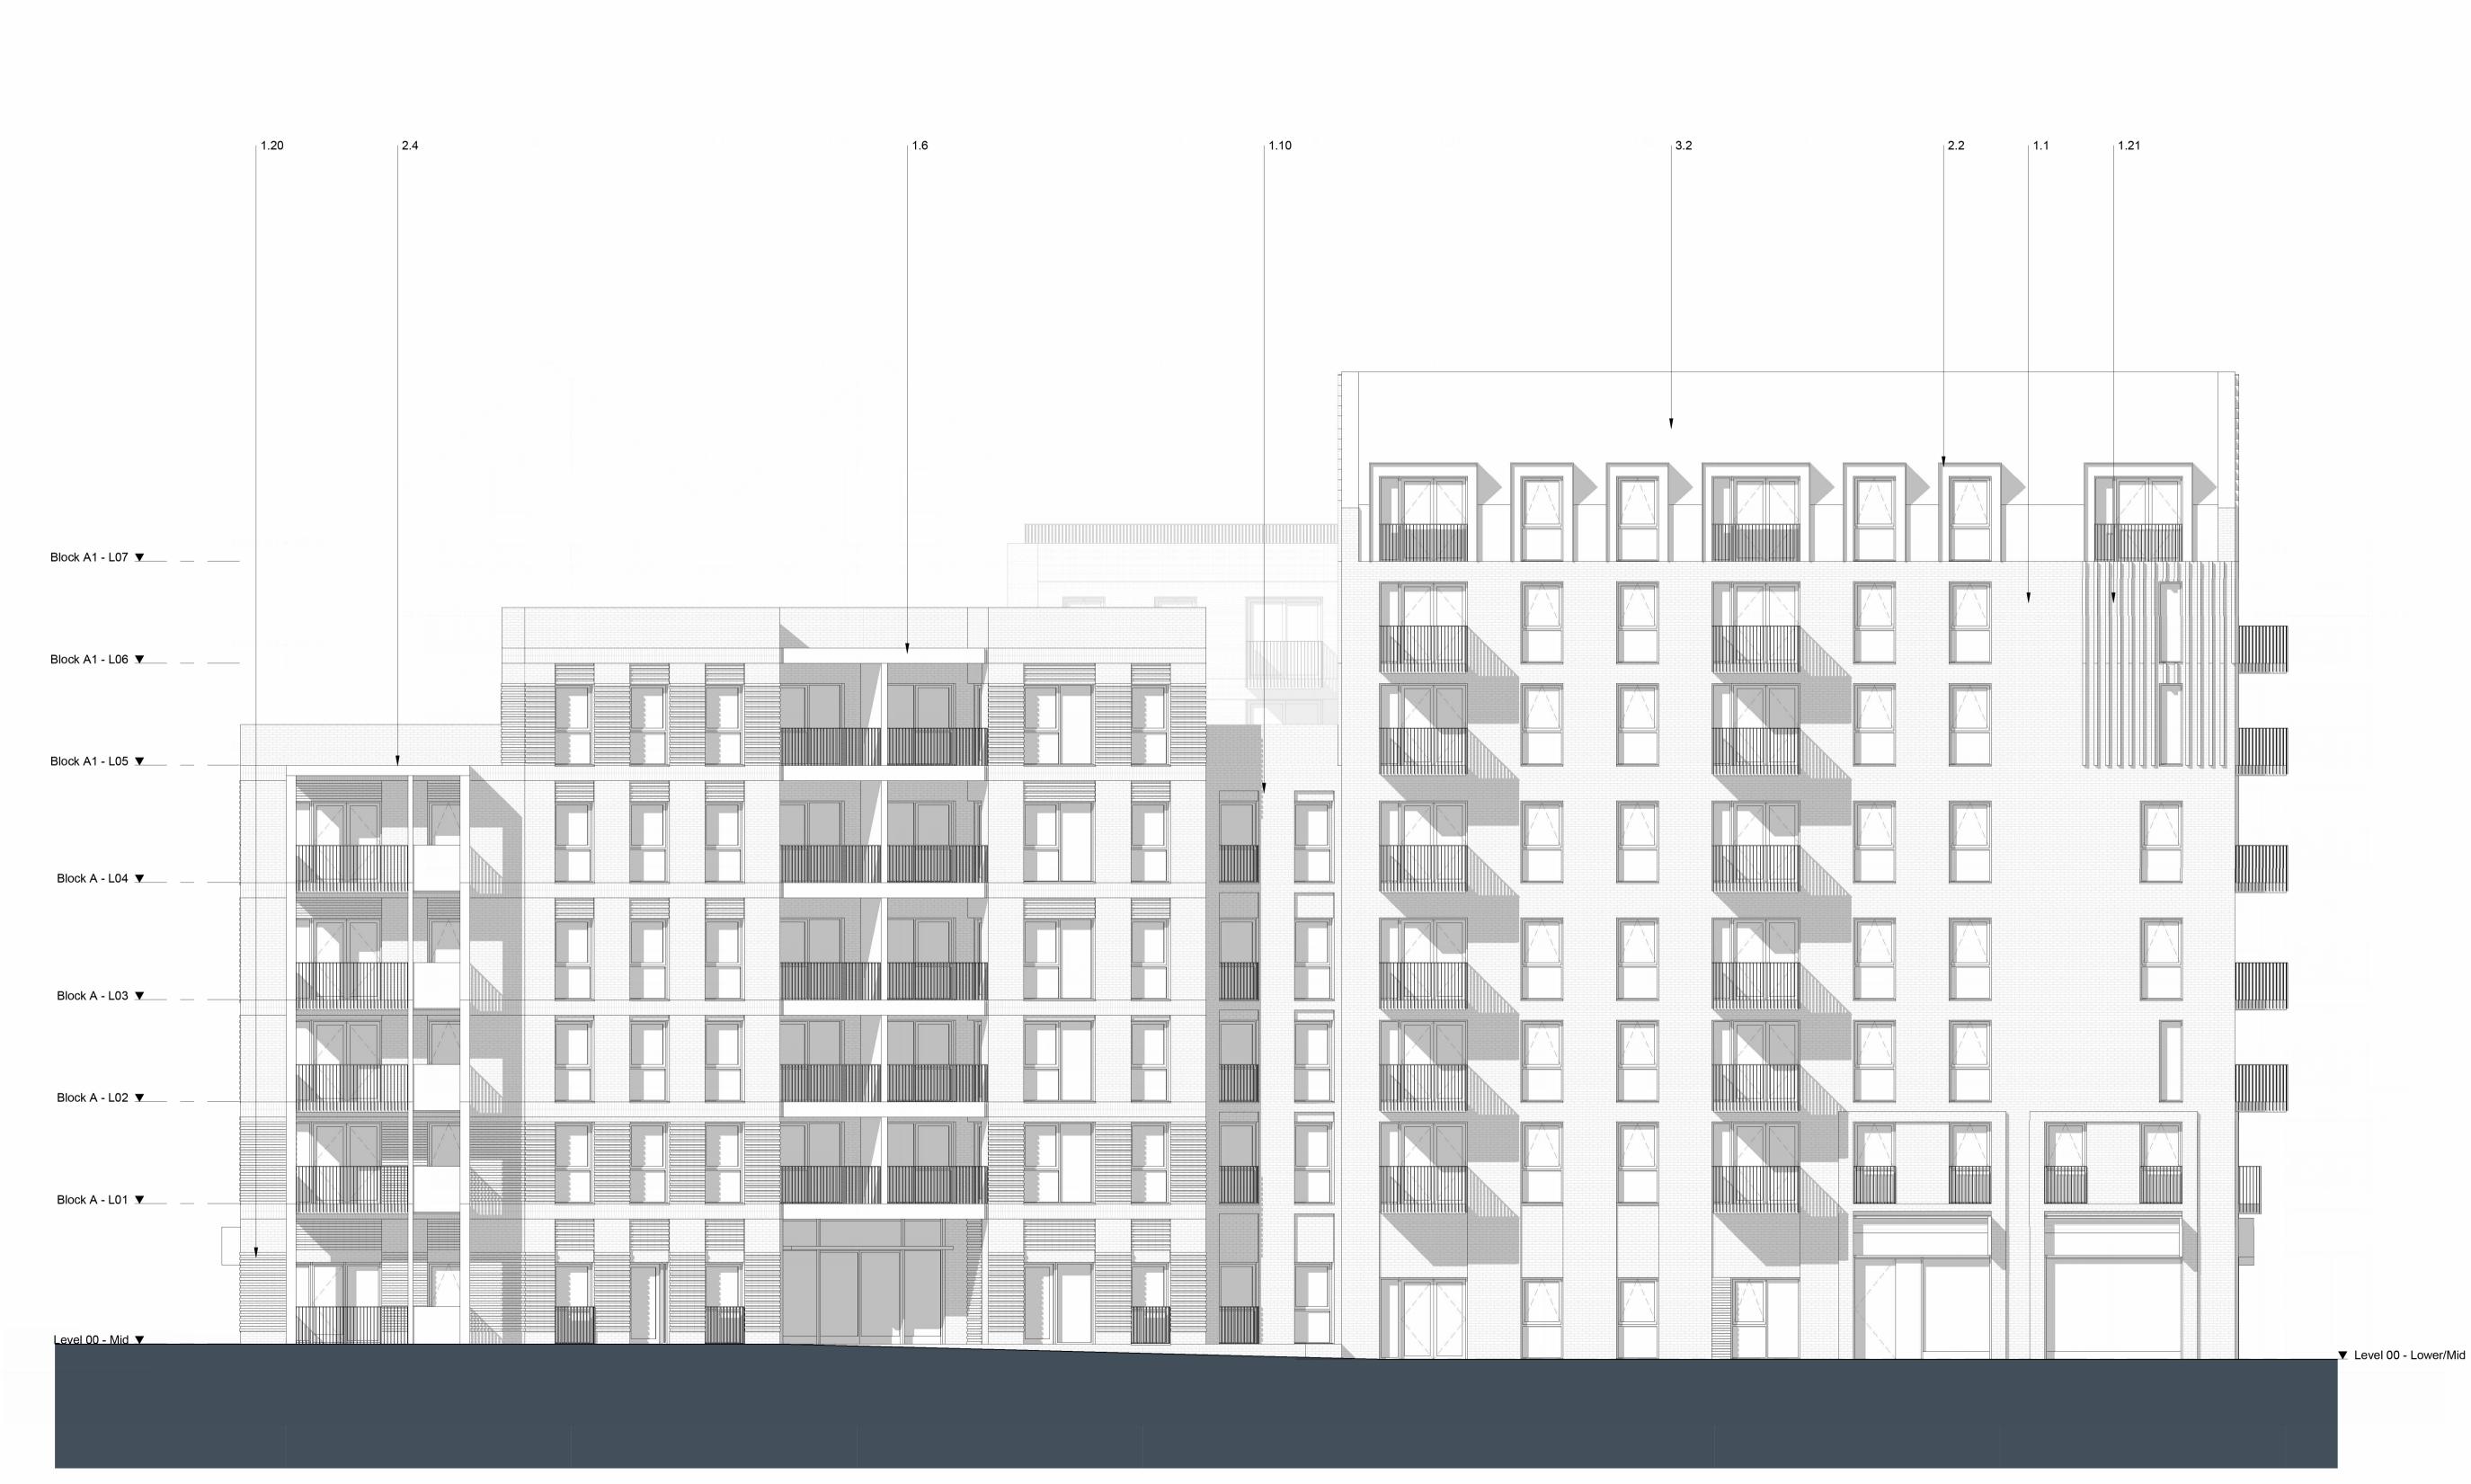

1 A - 05 - West Elevation
Scale 1:100

Contractors and consultants are not to scale dimensions from this drawing

Reproduced by permission of Ordnance Survey on behalf of HMSO © CROWN COPYRIGHT and database right 2008 All rights reserved Ordnance Survey Licence number 24.1 1000 22432 Broadway Malyan

#### 1 Brickwork Finish

- 1.1 Red Brick
- 1.2 Red Brick Soldier Course1.3 Dark Red Brick
- 1.4 Dark Red Brick Soldier Course
- 1.5 White Brick Light Mortar
- 1.6 White Brick Soldier Course Light Mortar

- 1.7 Grey Brick Dark Mortar
  1.8 Light Grey Brick
  1.9 Light Grey Brick Soldier Course
  1.10 Black Brick Matching Mortar
  1.11 Dark Grey Brick Light Mortar
  1.12 Dark Grey Brick Soldier Course Light Mortar
- 1.13 Dark Grey Brick Dark Mortar
- 1.14 Dark Grey Brick Soldier Course Dark Mortar 1.15 Medium Grey Brick - Light Mortar1.16 Medium Grey Brick Soldier Course - Light Mortar
- 1.20 Textured Brickwork 1.21 Inset Brickwork

## 2 Metal Work / Window Framing Finish

- 2.1 Black
  2.2 Brown
  2.3 Grey
  2.4 Dark Grey
  2.5 Dark Brown
  2.6 Salmon
  2.7 Yellow
  2.8 Green
  2.9 Blue
- 2.20 Perforated Metal 2.21 Louvre

## 3 Roof Finish

- 3.1 Brown Roof Tile
- 3.2 Grey Roof Tile 3.3 Dark Grey Roof Tile

 D0-1
 31.03.22
 Issued For Planning

 Revision
 Date
 Drawn By
 Description

Elevations Block A

West

Status

For Planning

Date 1:100@A1 OR 31.03.22

Job Number **Drawing Number** ZA-XX-DR-A-05-0303 D0-1

Original size 100mm @ A1 Copyright Broadway Malyan Limited