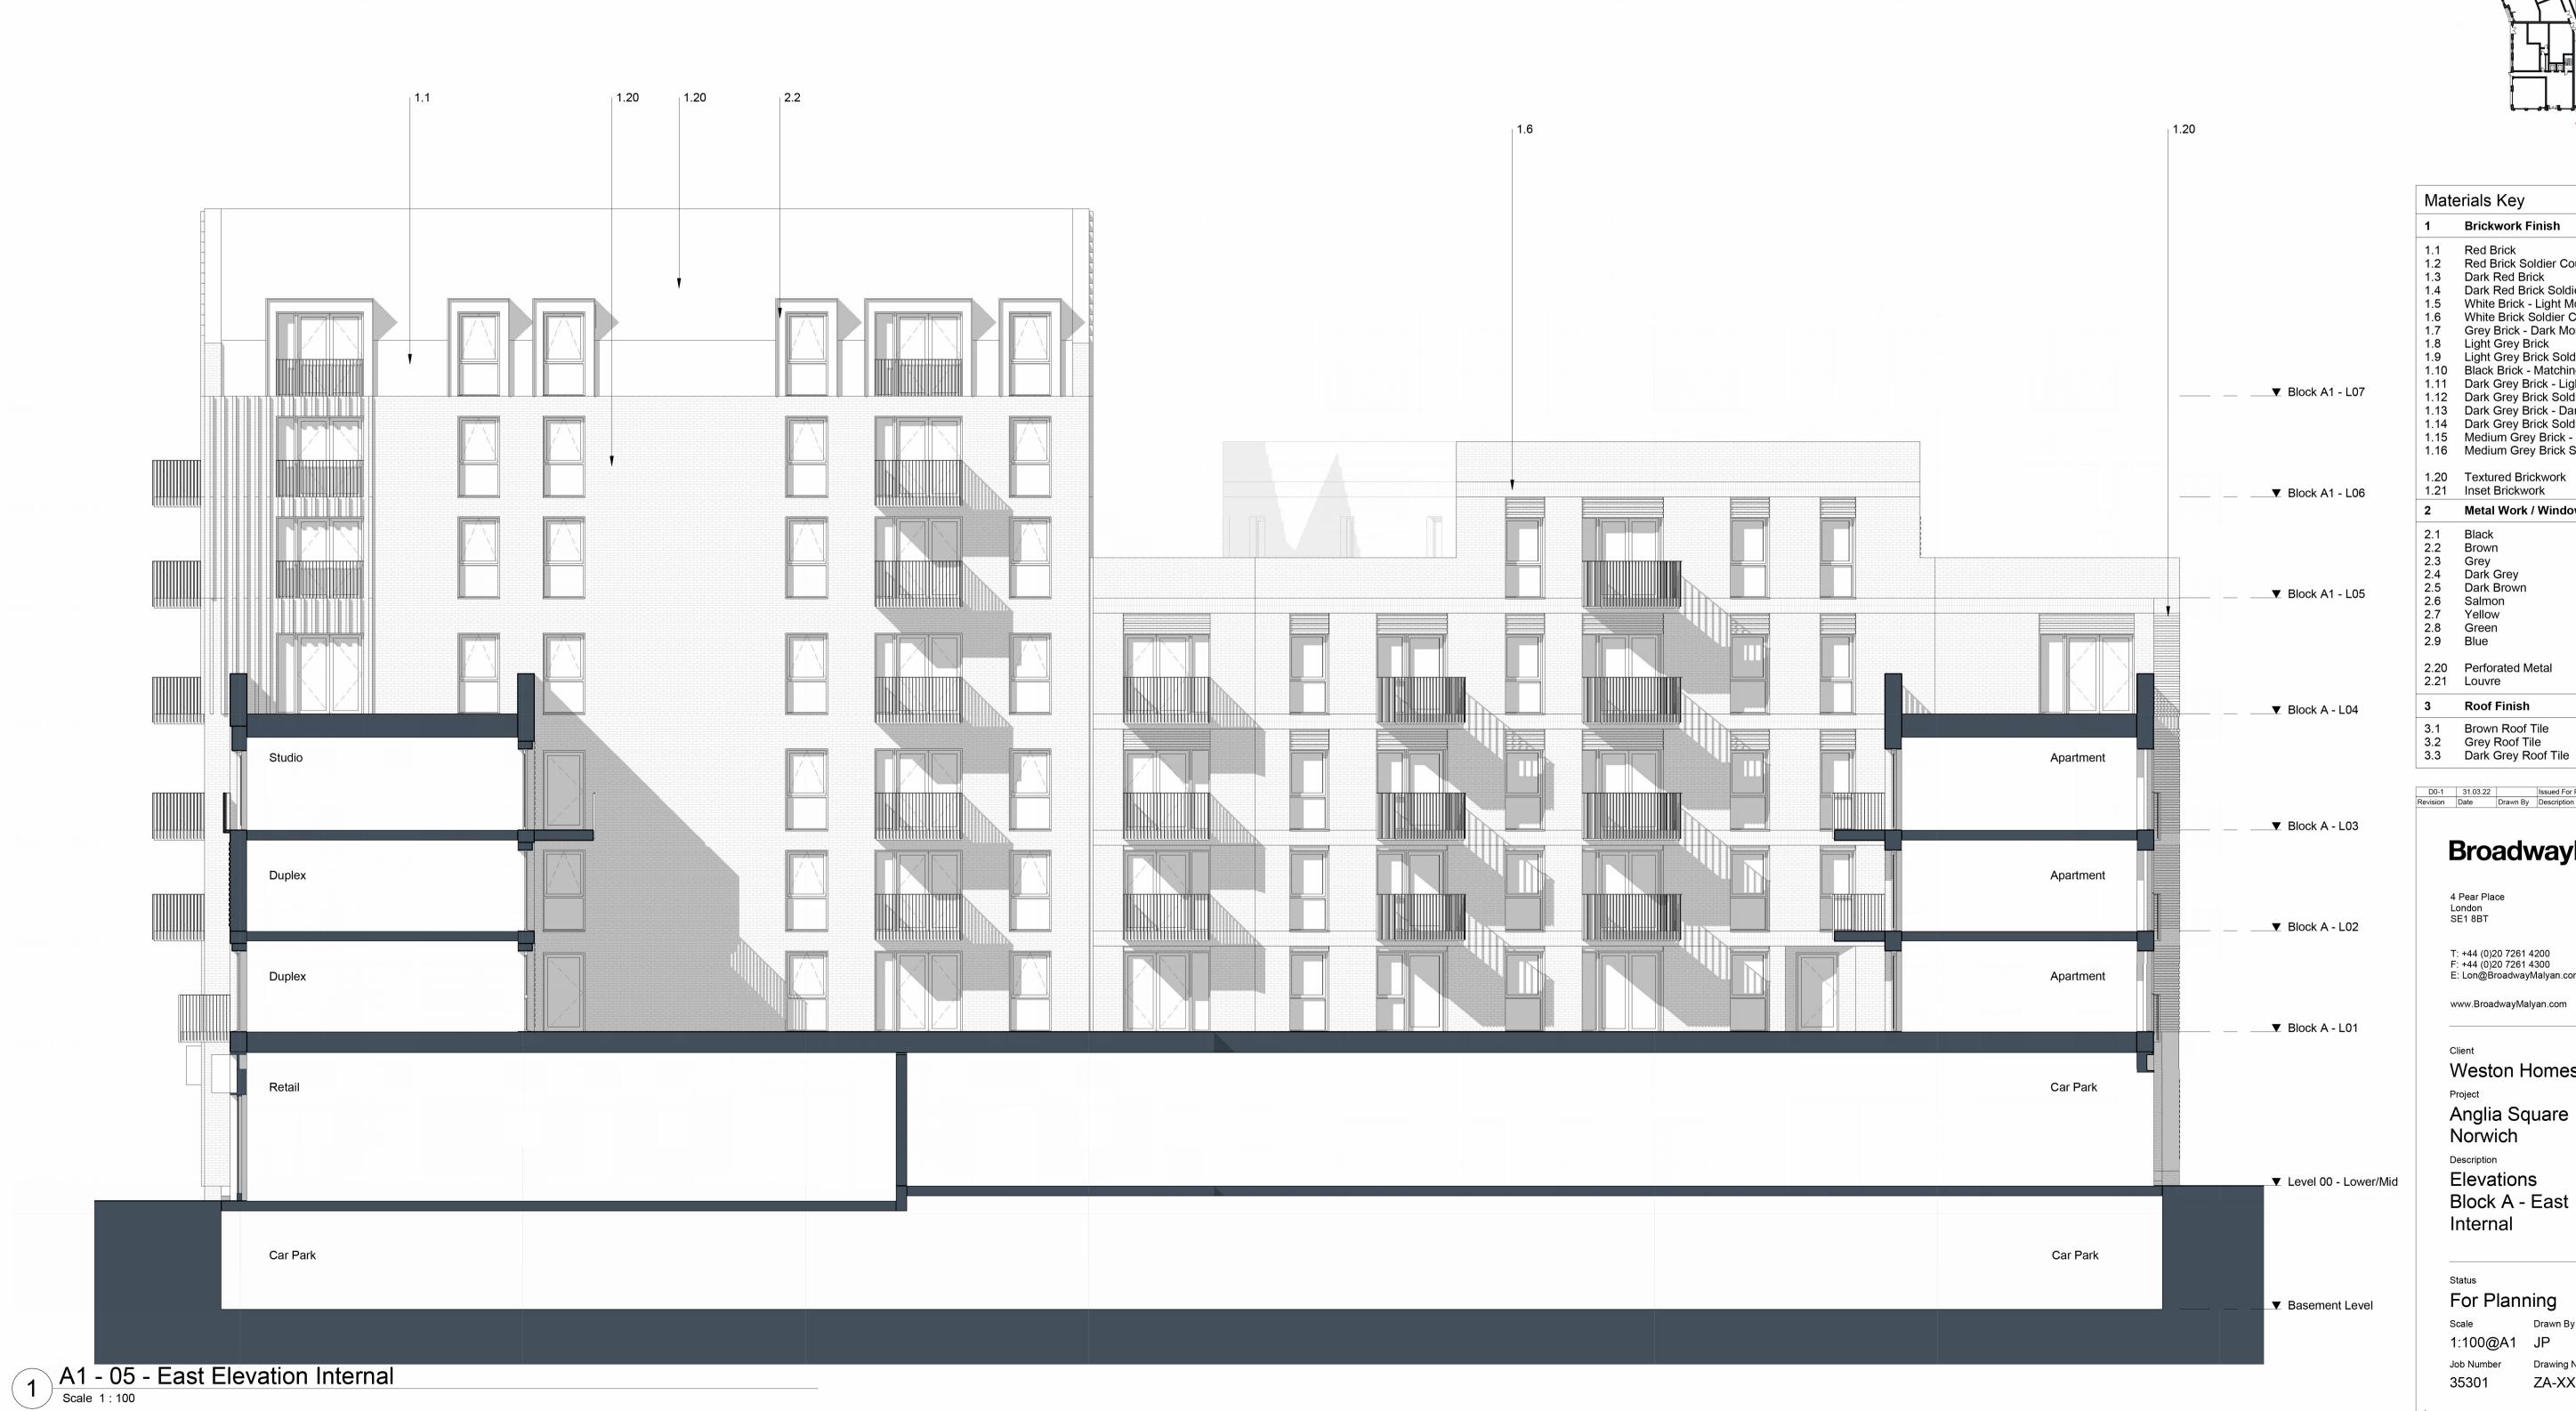

## Materials Key 1 Brickwork Finish 1.1 Red Brick 1.2 Red Brick Soldier Course1.3 Dark Red Brick 1.4 Dark Red Brick Soldier Course 1.5 White Brick - Light Mortar 1.5 White Brick - Light Mortar 1.6 White Brick Soldier Course - Light Mortar 1.7 Grey Brick - Dark Mortar 1.8 Light Grey Brick 1.9 Light Grey Brick Soldier Course 1.10 Black Brick - Matching Mortar 1.11 Dark Grey Brick - Light Mortar 1.12 Dark Grey Brick Soldier Course - Light Mortar 1.13 Dark Grey Brick Dark Mortar 1.13 Dark Grey Brick - Dark Mortar 1.14 Dark Grey Brick Soldier Course - Dark Mortar 1.15 Medium Grey Brick - Light Mortar1.16 Medium Grey Brick Soldier Course - Light Mortar 1.20 Textured Brickwork 1.21 Inset Brickwork 2 Metal Work / Window Framing Finish 2.1 Black 2.2 Brown 2.3 Grey 2.4 Dark Grey 2.5 Dark Brown 2.6 Salmon 2.7 Yellow 2.8 Green 2.9 Blue 2.20 Perforated Metal 2.21 Louvre **Roof Finish** 3.1 Brown Roof Tile

Elevations

Block A - East Internal

Status

Scale

For Planning

Date

1:100@A1 JP 31.03.22 Job Number Revision **Drawing Number** 

ZA-XX-DR-A-05-0304 D0-1