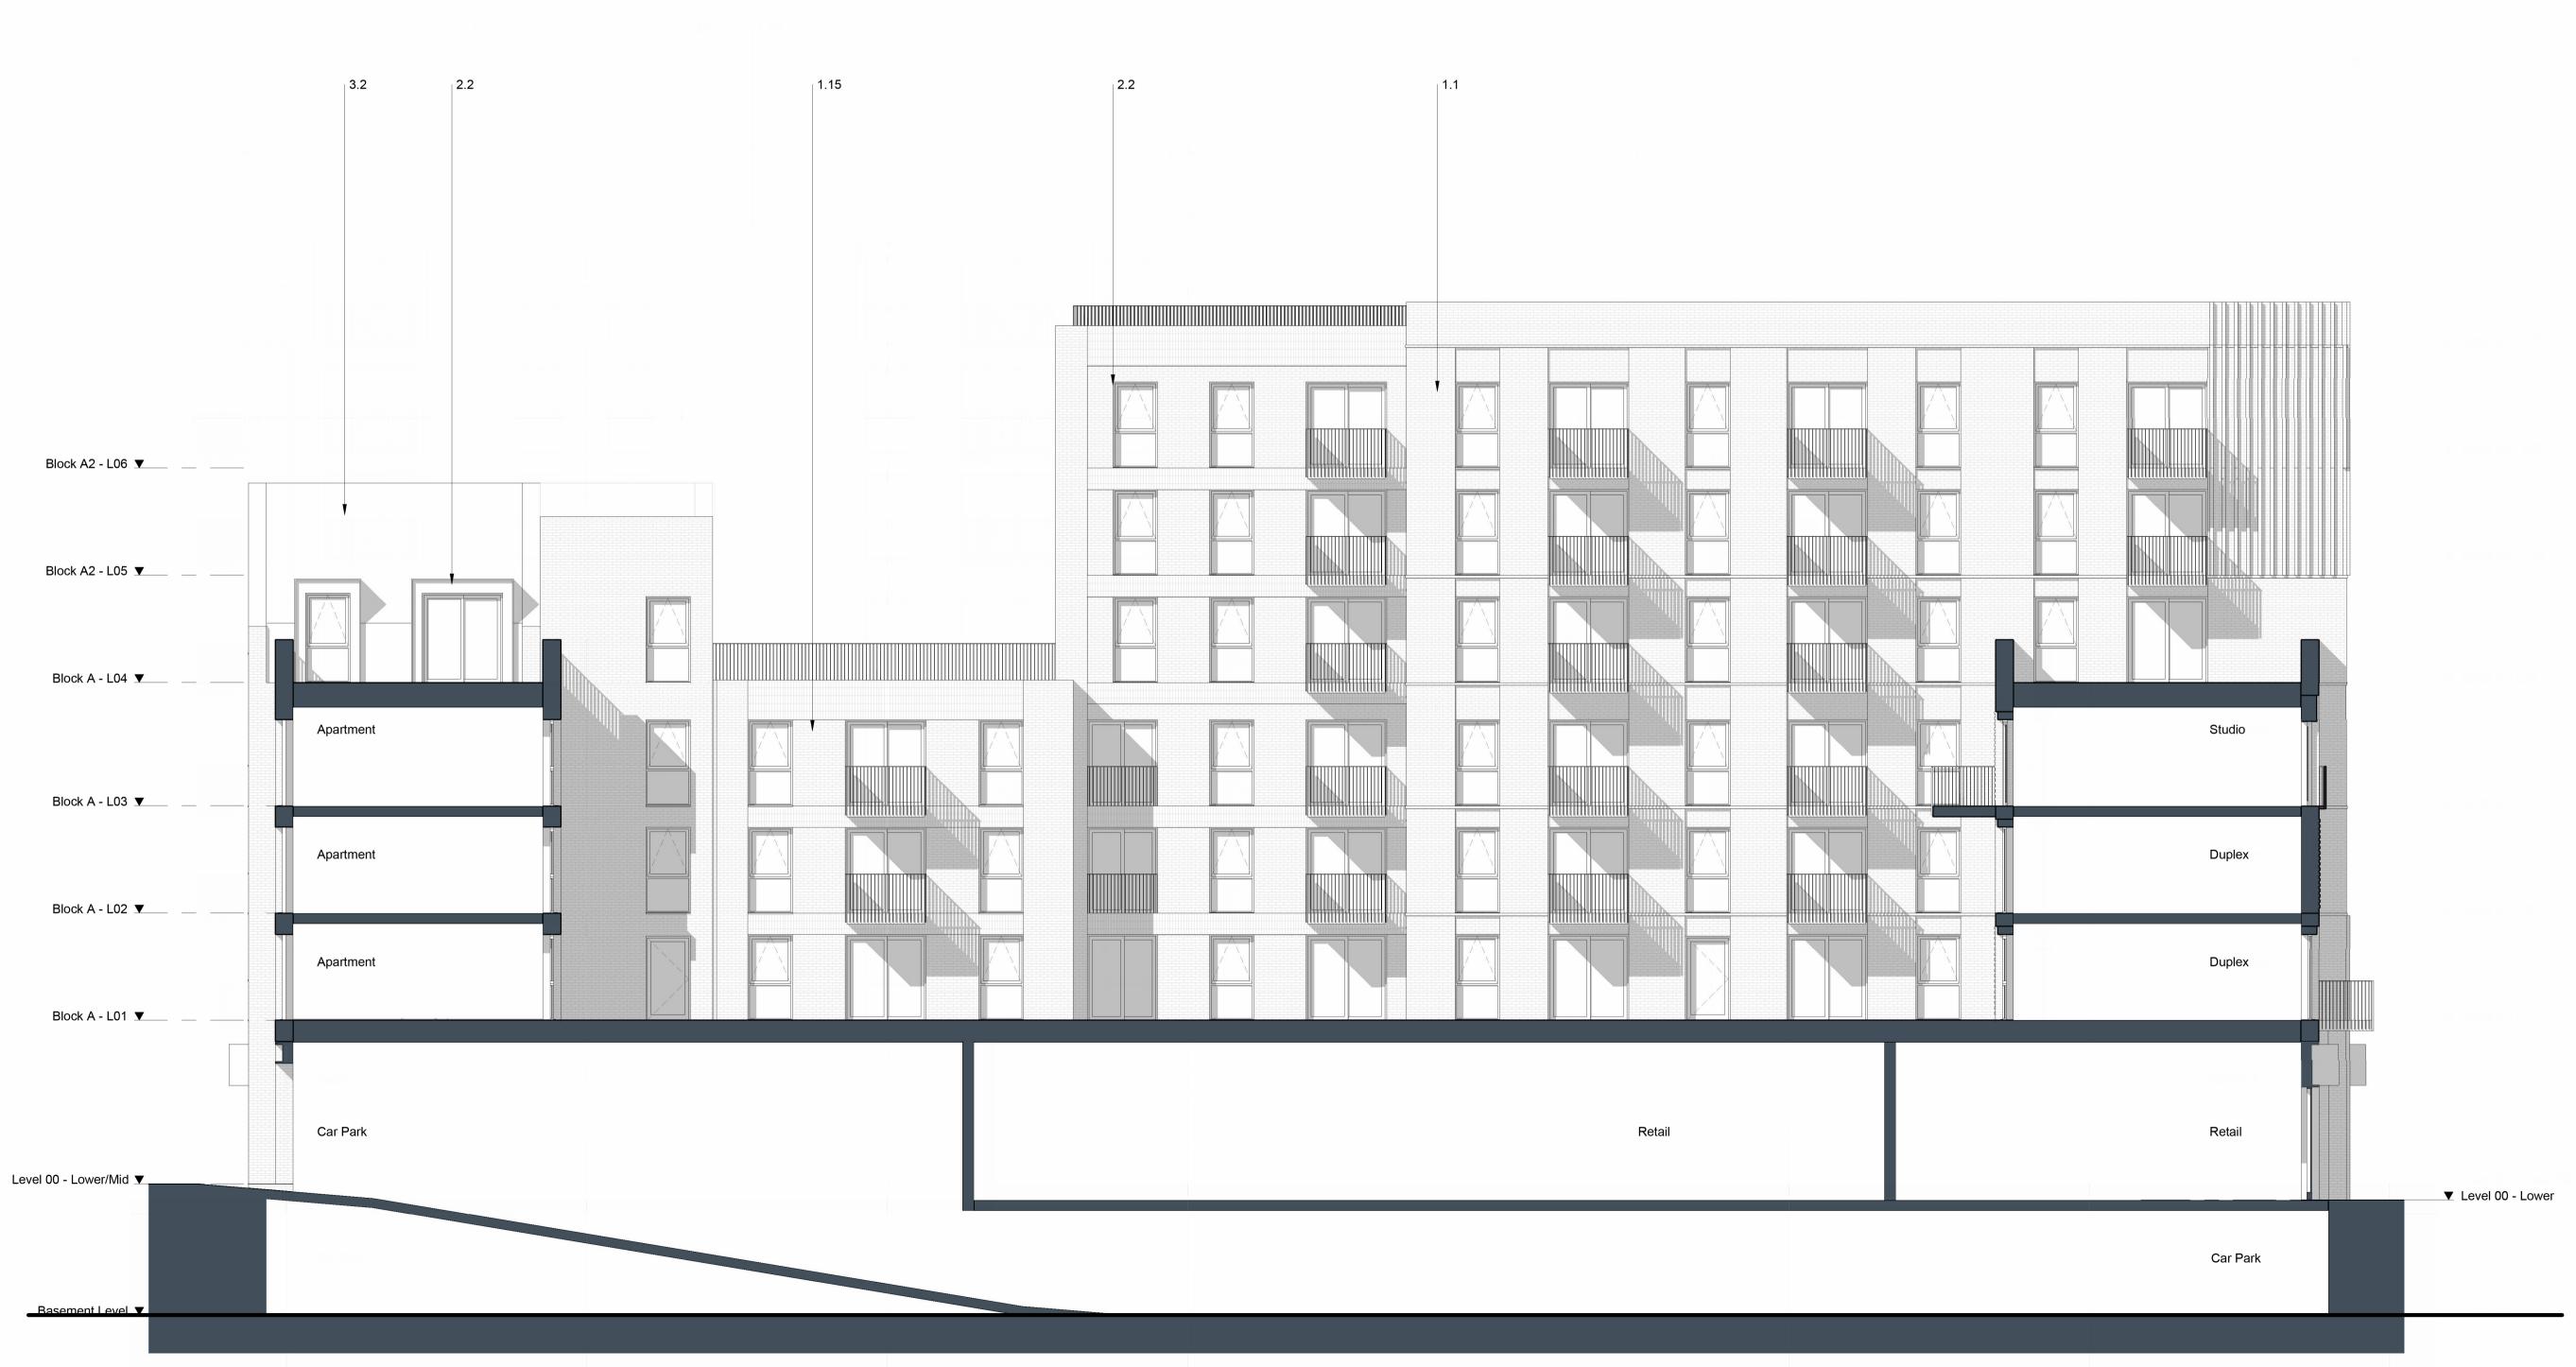

1 A2 - 05 - West Elevation Internal
Scale 1:100

Contractors and consultants are not to scale dimensions from this drawing

Reproduced by permission of Ordnance Survey on behalf of HMSO © CROWN COPYRIGHT and database right 2008 All rights reserved Ordnance Survey Licence number 24.1 1000 22432 Broadway Malyan

## 1 Brickwork Finish 1.1 Red Brick 1.2 Red Brick Soldier Course 1.3 Dark Red Brick 1.4 Dark Red Brick Soldier Course 1.4 Dark Red Brick Soldier Course 1.5 White Brick - Light Mortar 1.6 White Brick Soldier Course - Light Mortar 1.7 Grey Brick - Dark Mortar 1.8 Light Grey Brick 1.9 Light Grey Brick Soldier Course 1.10 Black Brick - Matching Mortar 1.11 Dark Grey Brick - Light Mortar 1.12 Dark Grey Brick - Dark Mortar 1.13 Dark Grey Brick - Dark Mortar 1.13 Dark Grey Brick - Dark Mortar 1.14 Dark Grey Brick Soldier Course - Dark Mortar 1.15 Medium Grey Brick - Light Mortar1.16 Medium Grey Brick Soldier Course - Light Mortar 1.20 Textured Brickwork 1.21 Inset Brickwork 2 Metal Work / Window Framing Finish 2.1 Black 2.2 Brown 2.3 Grey 2.4 Dark Grey 2.5 Dark Brown 2.6 Salmon 2.7 Yellow 2.8 Green 2.9 Blue 2.20 Perforated Metal 2.21 Louvre 3 Roof Finish 3.1 Brown Roof Tile 3.2 Grey Roof Tile 3.3 Dark Grey Roof Tile D0-1 31.03.22 Issued For Planning Revision Date Drawn By Description

Description Elevations

Block A - West Internal

Status

For Planning

Scale

1:100@A1 JP

Date 31.03.22

Job Number **Drawing Number** Revision ZA-XX-DR-A-05-0305 D0-1