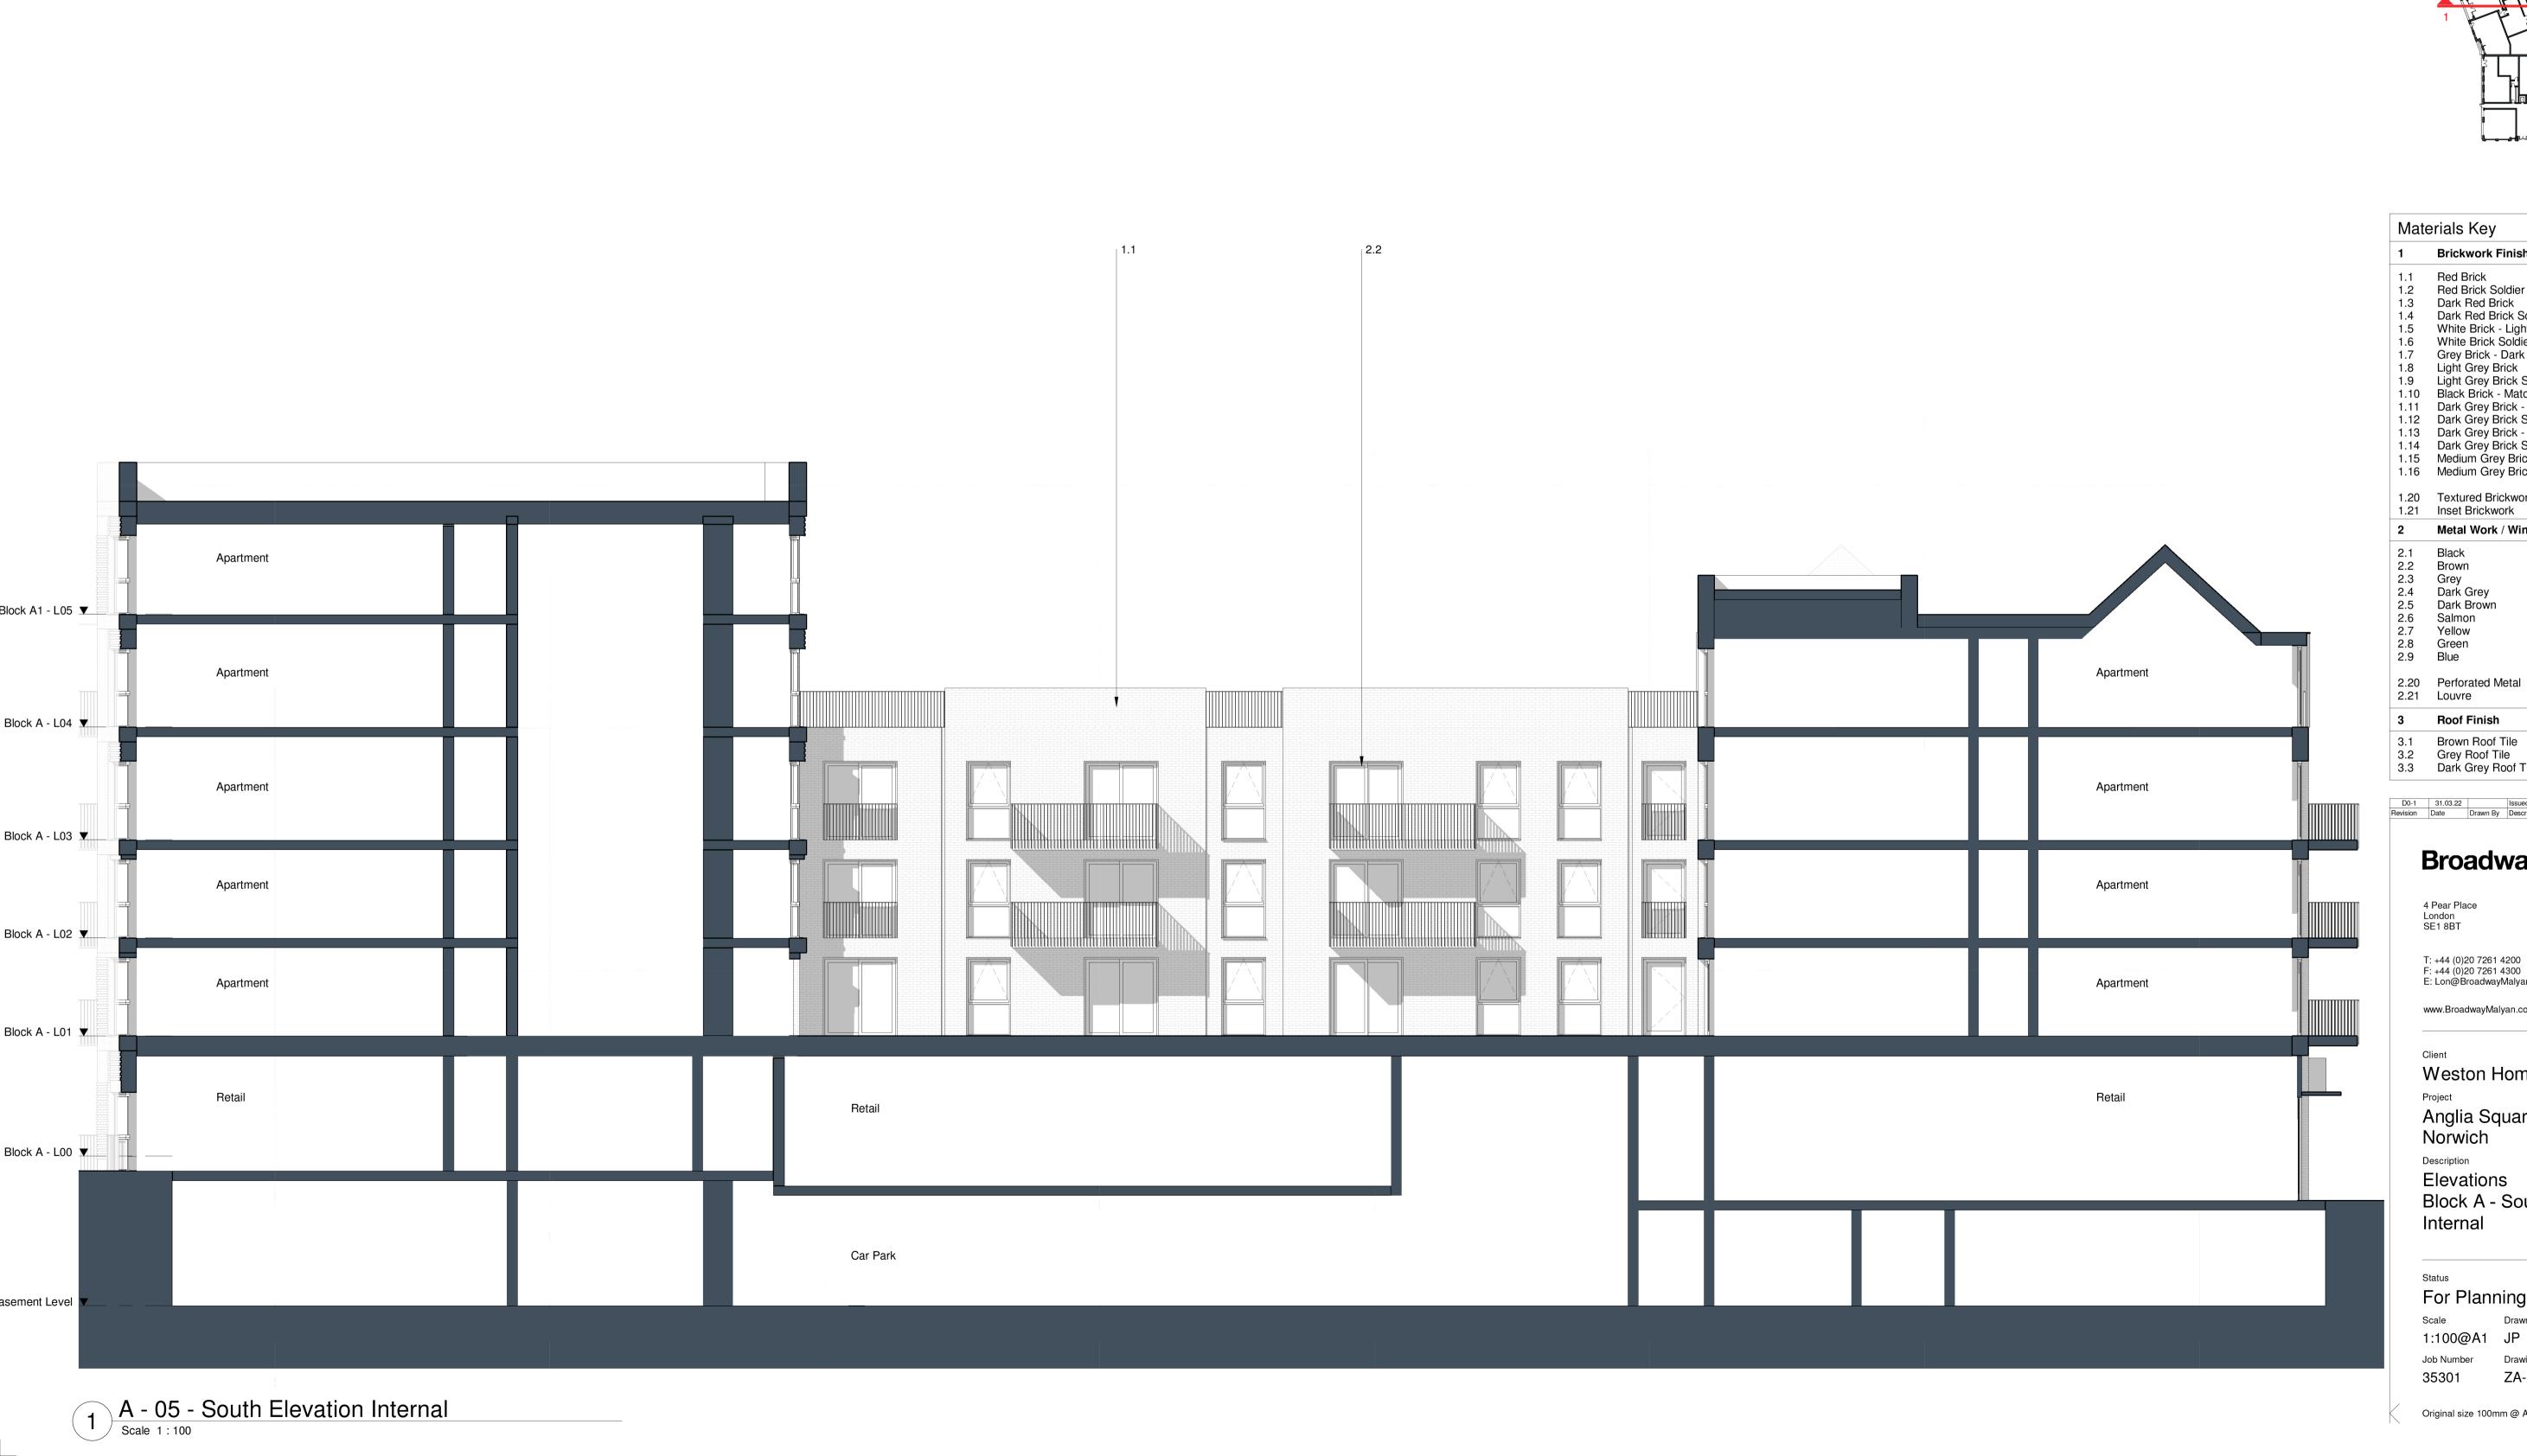

## 1 Brickwork Finish 1.1 Red Brick 1.2 Red Brick Soldier Course 1.3 Dark Red Brick 1.4 Dark Red Brick Soldier Course 1.5 White Brick - Light Mortar 1.6 White Brick Soldier Course - Light Mortar 1.7 Grey Brick - Dark Mortar 1.8 Light Grey Brick 1.9 Light Grey Brick Soldier Course 1.10 Black Brick - Matching Mortar 1.11 Dark Grey Brick - Light Mortar 1.12 Dark Grey Brick Soldier Course - Light Mortar 1.13 Dark Grey Brick - Dark Mortar 1.14 Dark Grey Brick Soldier Course - Dark Mortar 1.15 Medium Grey Brick - Light Mortar1.16 Medium Grey Brick Soldier Course - Light Mortar 1.20 Textured Brickwork 1.21 Inset Brickwork 2 Metal Work / Window Framing Finish 2.1 Black 2.2 Brown 2.3 Grey 2.4 Dark Grey 2.5 Dark Brown 2.6 Salmon 2.7 Yellow 2.8 Green 2.9 Blue 2.20 Perforated Metal 2.21 Louvre **Roof Finish** 3.1 Brown Roof Tile3.2 Grey Roof Tile3.3 Dark Grey Roof Tile

## BroadwayMalyan<sup>вм</sup>

T: +44 (0)20 7261 4200 F: +44 (0)20 7261 4300 E: Lon@BroadwayMalyan.com

www.BroadwayMalyan.com

Weston Homes

Anglia Square

**Elevations** 

Block A - South

For Planning