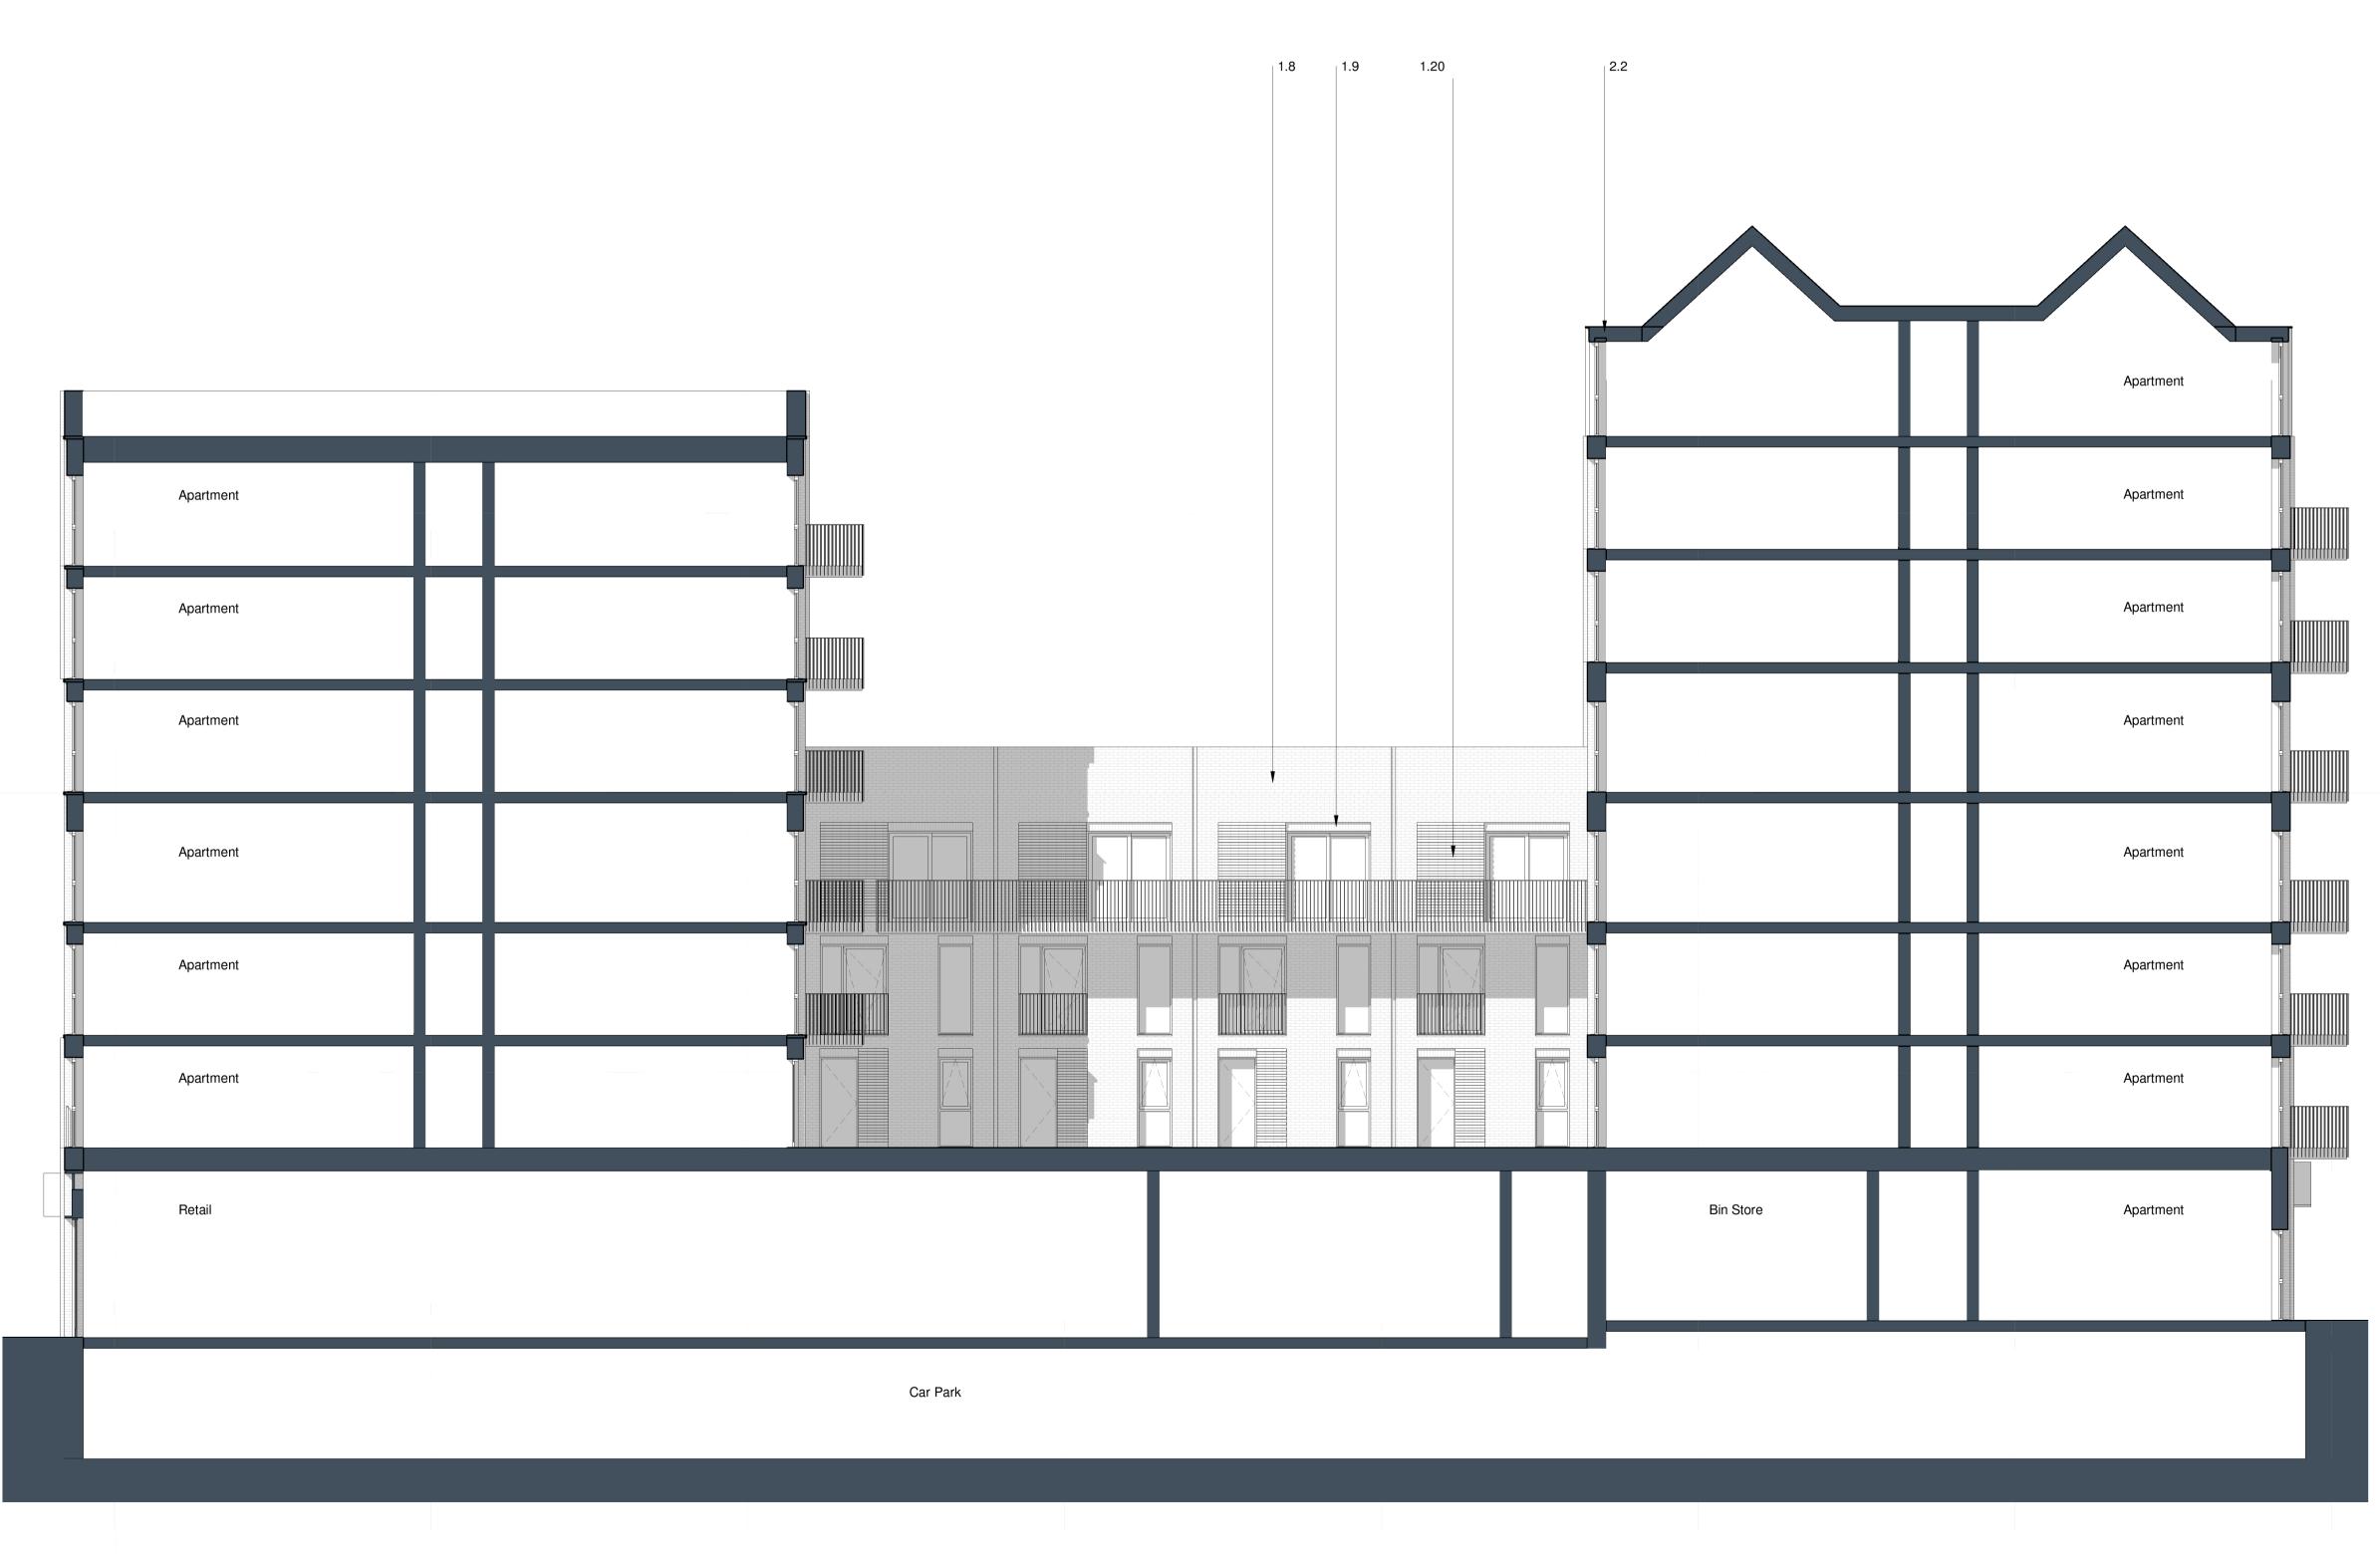

<del>┑╷┛╘╶╸┑╷┛</del>

| Materials Key                                                                                                                      |                                                                                                                                                                                                                                                                                                                                                                                                                                                                                                                 |
|------------------------------------------------------------------------------------------------------------------------------------|-----------------------------------------------------------------------------------------------------------------------------------------------------------------------------------------------------------------------------------------------------------------------------------------------------------------------------------------------------------------------------------------------------------------------------------------------------------------------------------------------------------------|
| 1                                                                                                                                  | Brickwork Finish                                                                                                                                                                                                                                                                                                                                                                                                                                                                                                |
| $\begin{array}{c} 1.1\\ 1.2\\ 1.3\\ 1.4\\ 1.5\\ 1.6\\ 1.7\\ 1.8\\ 1.9\\ 1.10\\ 1.11\\ 1.12\\ 1.13\\ 1.14\\ 1.15\\ 1.16\end{array}$ | Red Brick<br>Red Brick Soldier Course<br>Dark Red Brick<br>Dark Red Brick Soldier Course<br>White Brick - Light Mortar<br>White Brick Soldier Course - Light Mortar<br>Grey Brick - Dark Mortar<br>Light Grey Brick<br>Light Grey Brick Soldier Course<br>Black Brick - Matching Mortar<br>Dark Grey Brick - Light Mortar<br>Dark Grey Brick Soldier Course - Light Mortar<br>Dark Grey Brick Soldier Course - Light Mortar<br>Dark Grey Brick Soldier Course - Dark Mortar<br>Medium Grey Brick - Light Mortar |
| 1.20<br>1.21                                                                                                                       | Textured Brickwork<br>Inset Brickwork                                                                                                                                                                                                                                                                                                                                                                                                                                                                           |
| 2                                                                                                                                  | Metal Work / Window Framing Finish                                                                                                                                                                                                                                                                                                                                                                                                                                                                              |
| 2.1<br>2.2<br>2.3<br>2.4<br>2.5<br>2.6<br>2.7<br>2.8<br>2.9                                                                        | Black<br>Brown<br>Grey<br>Dark Grey<br>Dark Brown<br>Salmon<br>Yellow<br>Green<br>Blue                                                                                                                                                                                                                                                                                                                                                                                                                          |
| 2.20<br>2.21                                                                                                                       | Perforated Metal<br>Louvre                                                                                                                                                                                                                                                                                                                                                                                                                                                                                      |
| 3                                                                                                                                  | Roof Finish                                                                                                                                                                                                                                                                                                                                                                                                                                                                                                     |
| 3.1<br>3.2<br>3.3                                                                                                                  | Brown Roof Tile<br>Grey Roof Tile<br>Dark Grey Roof Tile                                                                                                                                                                                                                                                                                                                                                                                                                                                        |

## BroadwayMalyan<sup>™</sup>

4 Pear Place London SE1 8BT

T: +44 (0)20 7261 4200 F: +44 (0)20 7261 4300 E: Lon@BroadwayMalyan.com

www.BroadwayMalyan.com

Client Weston Homes Project Anglia Square Norwich Description Elevations Block A - North Internal