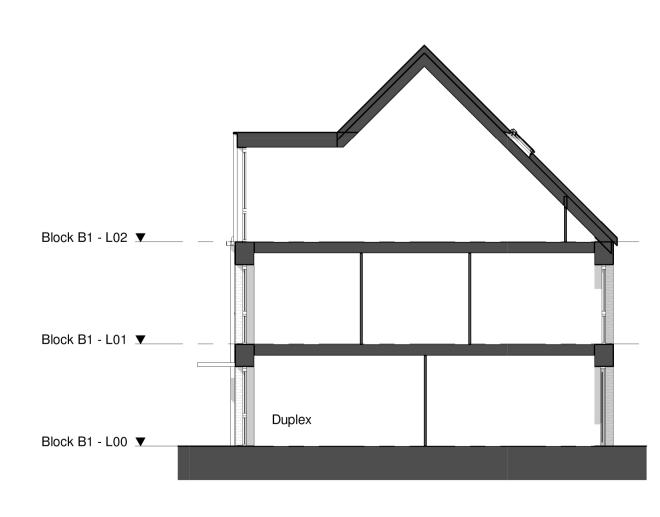

## **BroadwayMalyan**<sup>™</sup>

4 Pear Place London SE1 8BT

T: +44 (0)20 7261 4200 F: +44 (0)20 7261 4300 E: Lon@BroadwayMalyan.com

www.BroadwayMalyan.com

Client Weston Homes Project Anglia Square Norwich Description Elevations Block B1 - Elevations South, East, North, & West Elevations