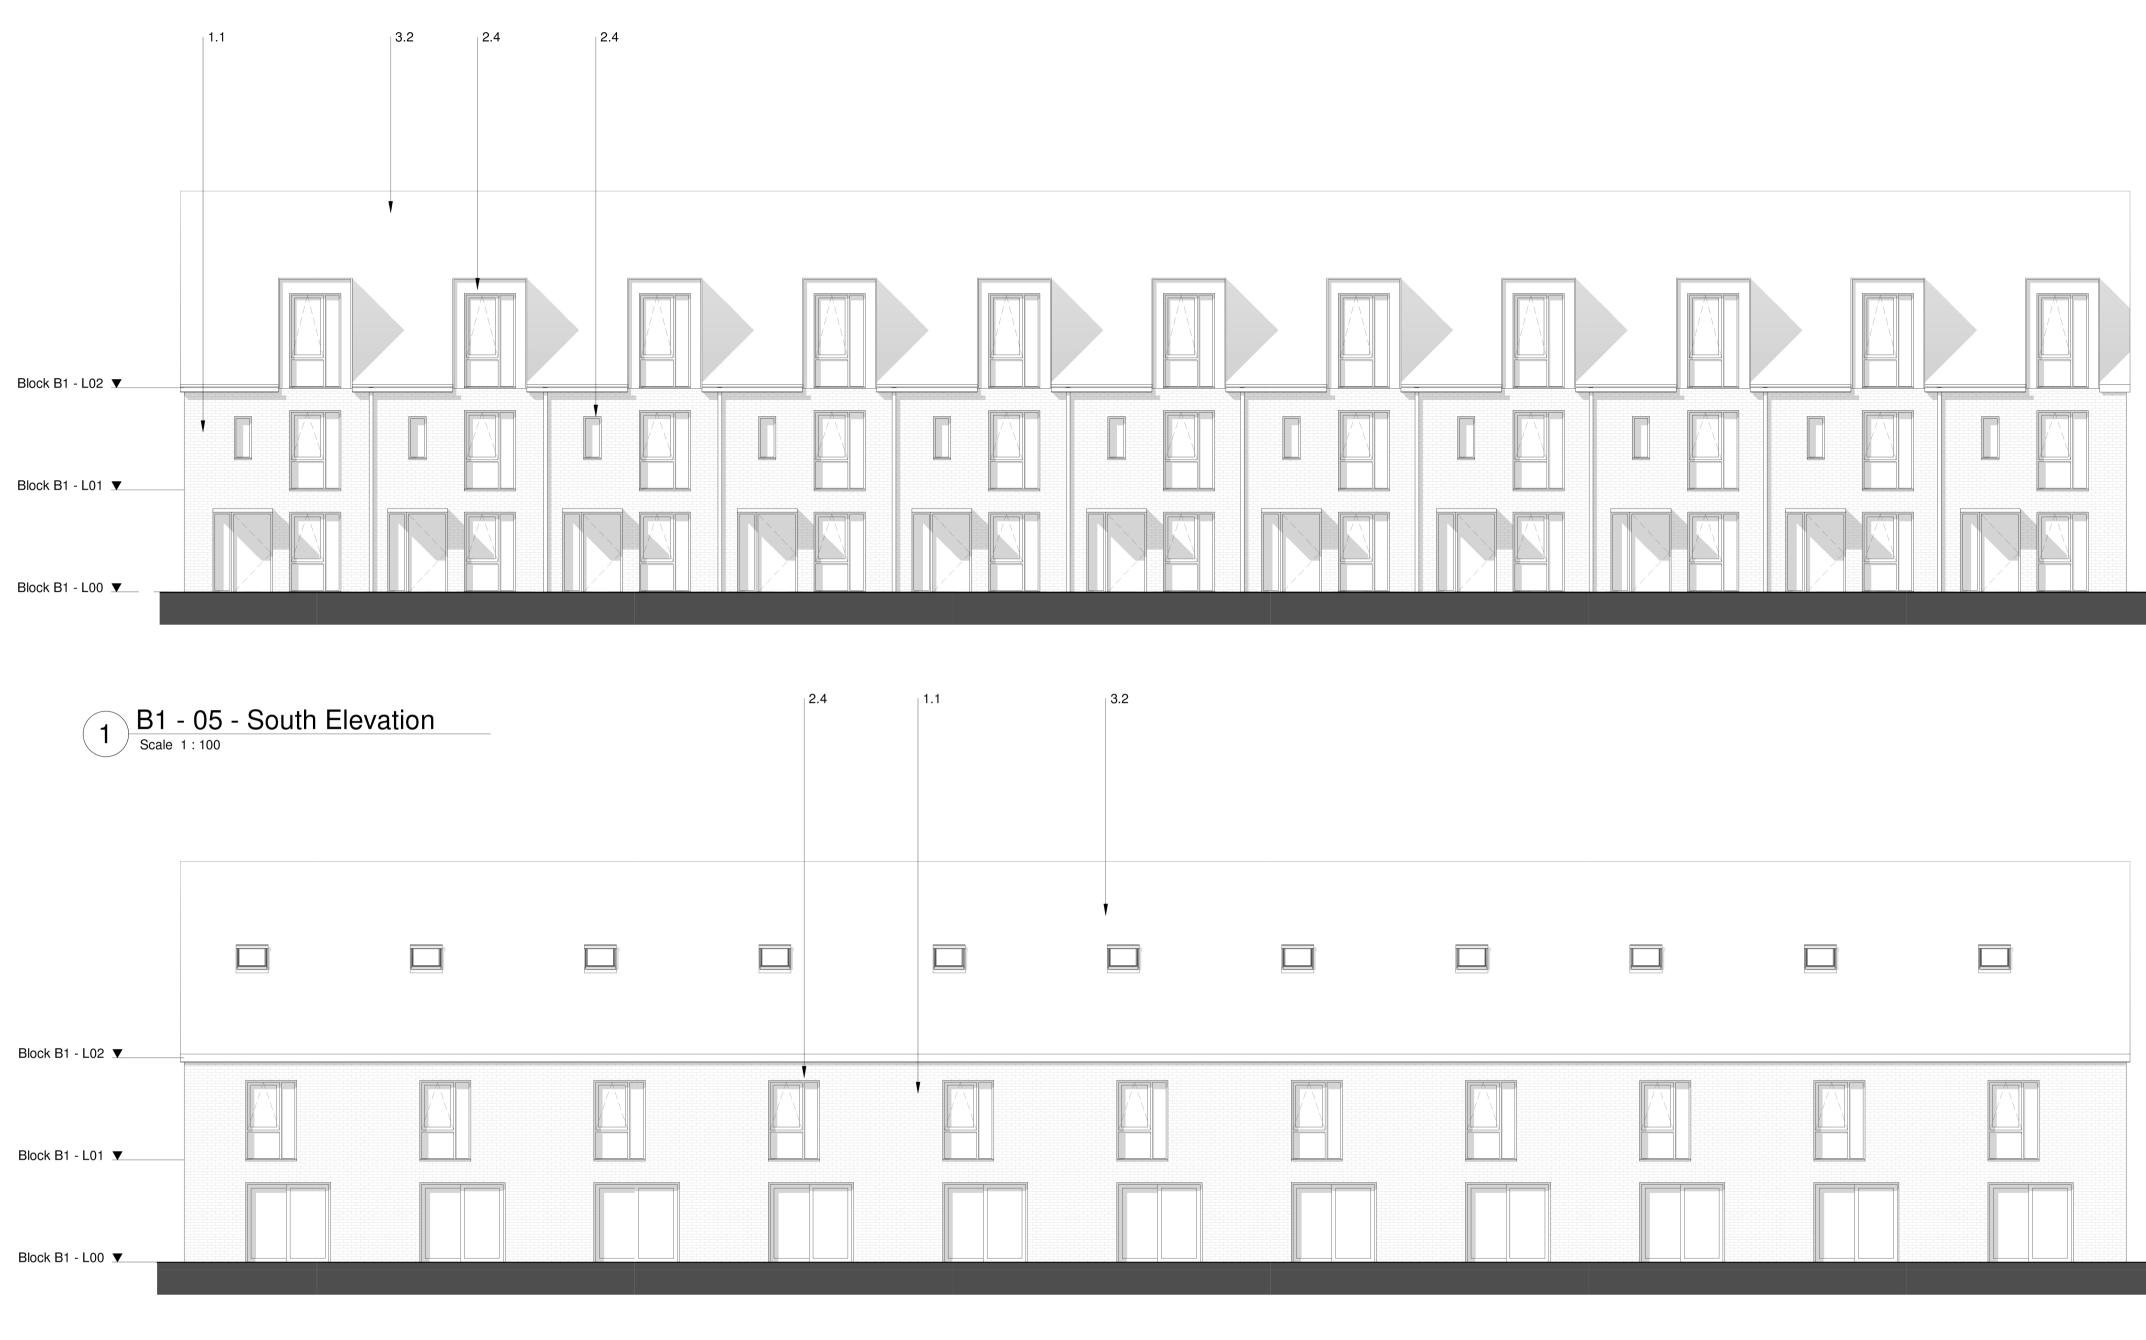

5 B1 - 04 - Section Scale 1 : 100

| Materials Key                                                                                         |                                                                                                                                                                                                                                                                                                                                                                                             |
|-------------------------------------------------------------------------------------------------------|---------------------------------------------------------------------------------------------------------------------------------------------------------------------------------------------------------------------------------------------------------------------------------------------------------------------------------------------------------------------------------------------|
| 1                                                                                                     | Brickwork Finish                                                                                                                                                                                                                                                                                                                                                                            |
| $1.1 \\ 1.2 \\ 1.3 \\ 1.4 \\ 1.5 \\ 1.6 \\ 1.7 \\ 1.8 \\ 1.9 \\ 1.10 \\ 1.11 \\ 1.12 \\ 1.13 \\ 1.14$ | Red Brick<br>Red Brick Soldier Course<br>Dark Red Brick<br>Dark Red Brick Soldier Course<br>White Brick - Light Mortar<br>White Brick Soldier Course - Light Mortar<br>Grey Brick - Dark Mortar<br>Light Grey Brick<br>Light Grey Brick Soldier Course<br>Black Brick - Matching Mortar<br>Dark Grey Brick - Light Mortar<br>Dark Grey Brick - Dark Mortar<br>Dark Grey Brick - Dark Mortar |
| 1.20<br>1.21                                                                                          | Textured Brickwork<br>Inset Brickwork                                                                                                                                                                                                                                                                                                                                                       |
| 2                                                                                                     | Metal Work / Window Framing Finish                                                                                                                                                                                                                                                                                                                                                          |
| 2.1<br>2.2<br>2.3<br>2.4<br>2.5<br>2.6<br>2.7<br>2.8<br>2.9                                           | Black<br>Brown<br>Grey<br>Dark Grey<br>Dark Brown<br>Salmon<br>Yellow<br>Green<br>Blue                                                                                                                                                                                                                                                                                                      |
| 2.20<br>2.21                                                                                          | Perforated Metal<br>Louvre                                                                                                                                                                                                                                                                                                                                                                  |
| 3                                                                                                     | Roof Finish                                                                                                                                                                                                                                                                                                                                                                                 |
| 3.1<br>3.2<br>3.3                                                                                     | Brown Roof Tile<br>Grey Roof Tile<br>Dark Grey Roof Tile                                                                                                                                                                                                                                                                                                                                    |

## **BroadwayMalyan**<sup>™</sup>

4 Pear Place London SE1 8BT

T: +44 (0)20 7261 4200 F: +44 (0)20 7261 4300 E: Lon@BroadwayMalyan.com

www.BroadwayMalyan.com

Client Weston Homes Project Anglia Square Norwich Description Elevations Block B1 - Elevations South, East, North, & West Elevations