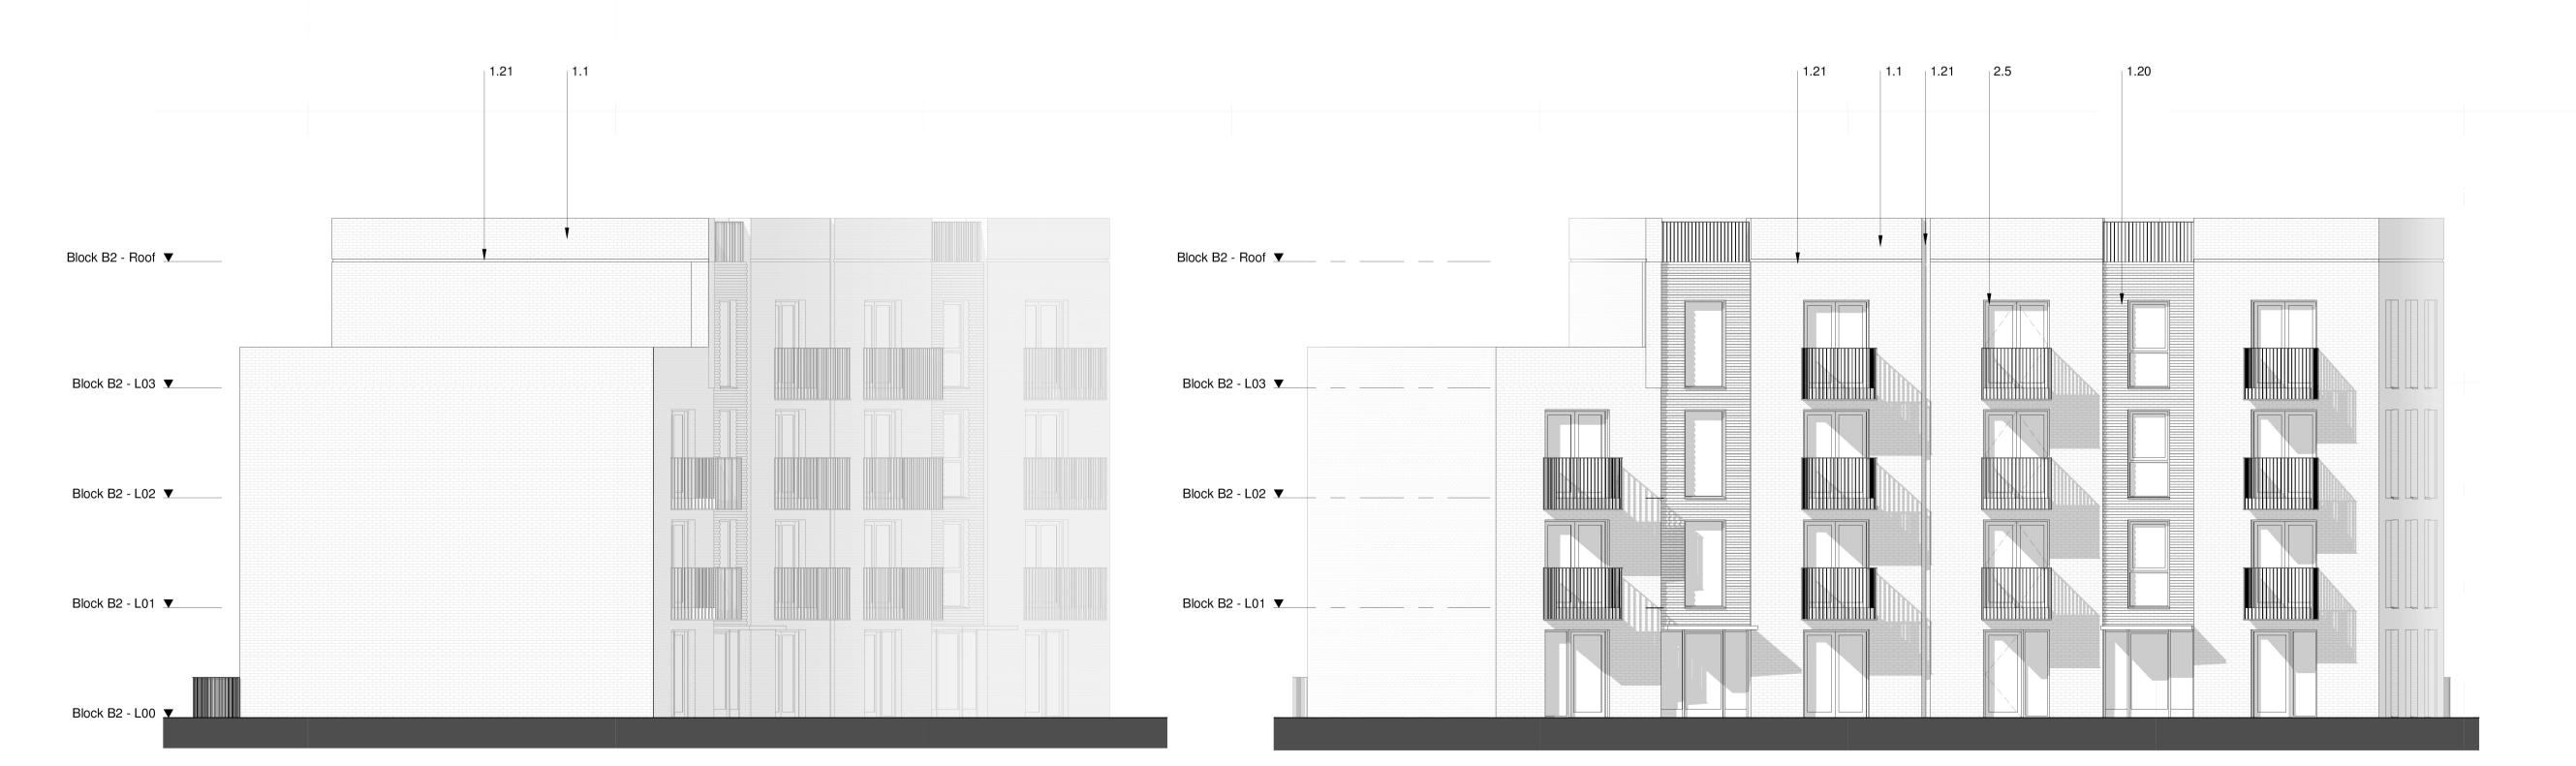

1.21 1.21 2.5 2.5 Block B2 - Roof ▼ Block B2 - L03 ▼ Block B2 - L02 ▼ Block B2 - L01 ▼ Block B2 - L00 ▼

B2 - 05 - South Elevation
Scale 1:100

2 B2 - 05 - East Elevation
Scale 1:100

3 B2 - 05 - North Elevation
Scale 1:100

B2 - 05 - West Elevation
Scale 1:100

Contractors and consultants are not to scale dimensions from this drawing

Reproduced by permission of Ordnance Survey on behalf of HMSO © CROWN COPYRIGHT and database right 2008 All rights reserved Ordnance Survey Licence number AL 1000 22432 Broadway Malyan Limited

#### 1 Brickwork Finish

- 1.1 Red Brick
- 1.2 Red Brick Soldier Course
- 1.3 Dark Red Brick 1.4 Dark Red Brick Soldier Course
- 1.5 White Brick Light Mortar
- 1.6 White Brick Soldier Course Light Mortar
- 1.7 Grey Brick Dark Mortar
- 1.8 Light Grey Brick 1.9 Light Grey Brick Soldier Course
- 1.10 Black Brick Matching Mortar
- 1.11 Dark Grey Brick Light Mortar1.12 Dark Grey Brick Soldier Course Light Mortar
- 1.13 Dark Grey Brick Dark Mortar 1.14 Dark Grey Brick Soldier Course - Dark Mortar
- 1.20 Textured Brickwork

#### 1.21 Inset Brickwork Metal Work / Window Framing Finish

## 2.1 Black

- 2.2 Brown
- 2.3 Grey
  2.4 Dark Grey
  2.5 Dark Brown
  2.6 Salmon
  2.7 Yellow
  2.8 Green
  2.9 Blue

- 2.20 Perforated Metal 2.21 Louvre