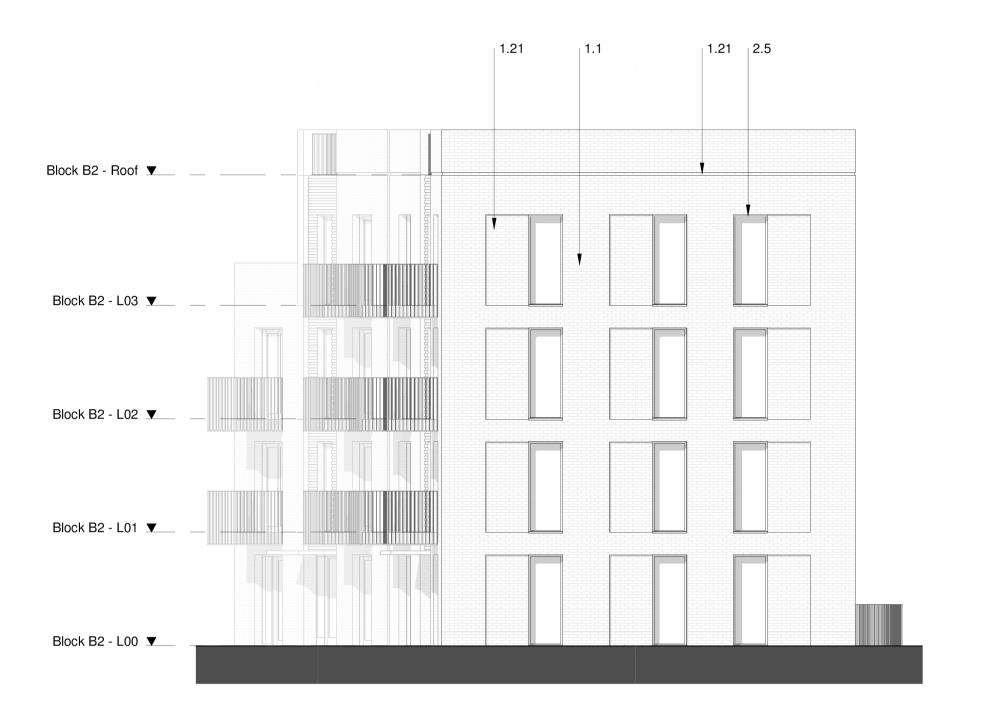

1.21 1.21 2.5 2.5 Block B2 - Roof ▼ Block B2 - L03 ▼ Block B2 - L02 ▼ Block B2 - L01 ▼ Block B2 - L00 ▼

B2 - 05 - South Elevation
Scale 1:100

2 B2 - 05 - East Elevation
Scale 1:100

3 B2 - 05 - North Elevation
Scale 1:100

#### 1 Brickwork Finish

- 1.1 Red Brick
- 1.2 Red Brick Soldier Course
- 1.3 Dark Red Brick 1.4 Dark Red Brick Soldier Course
- 1.5 White Brick Light Mortar
- 1.6 White Brick Soldier Course Light Mortar
- 1.7 Grey Brick Dark Mortar
- 1.8 Light Grey Brick 1.9 Light Grey Brick Soldier Course
- 1.10 Black Brick Matching Mortar
- 1.11 Dark Grey Brick Light Mortar1.12 Dark Grey Brick Soldier Course Light Mortar
- 1.13 Dark Grey Brick Dark Mortar 1.14 Dark Grey Brick Soldier Course - Dark Mortar
- 1.20 Textured Brickwork

#### 1.21 Inset Brickwork Metal Work / Window Framing Finish

## 2.1 Black

- 2.2 Brown
- 2.3 Grey
  2.4 Dark Grey
  2.5 Dark Brown
  2.6 Salmon
  2.7 Yellow
  2.8 Green
  2.9 Blue

- 2.20 Perforated Metal 2.21 Louvre