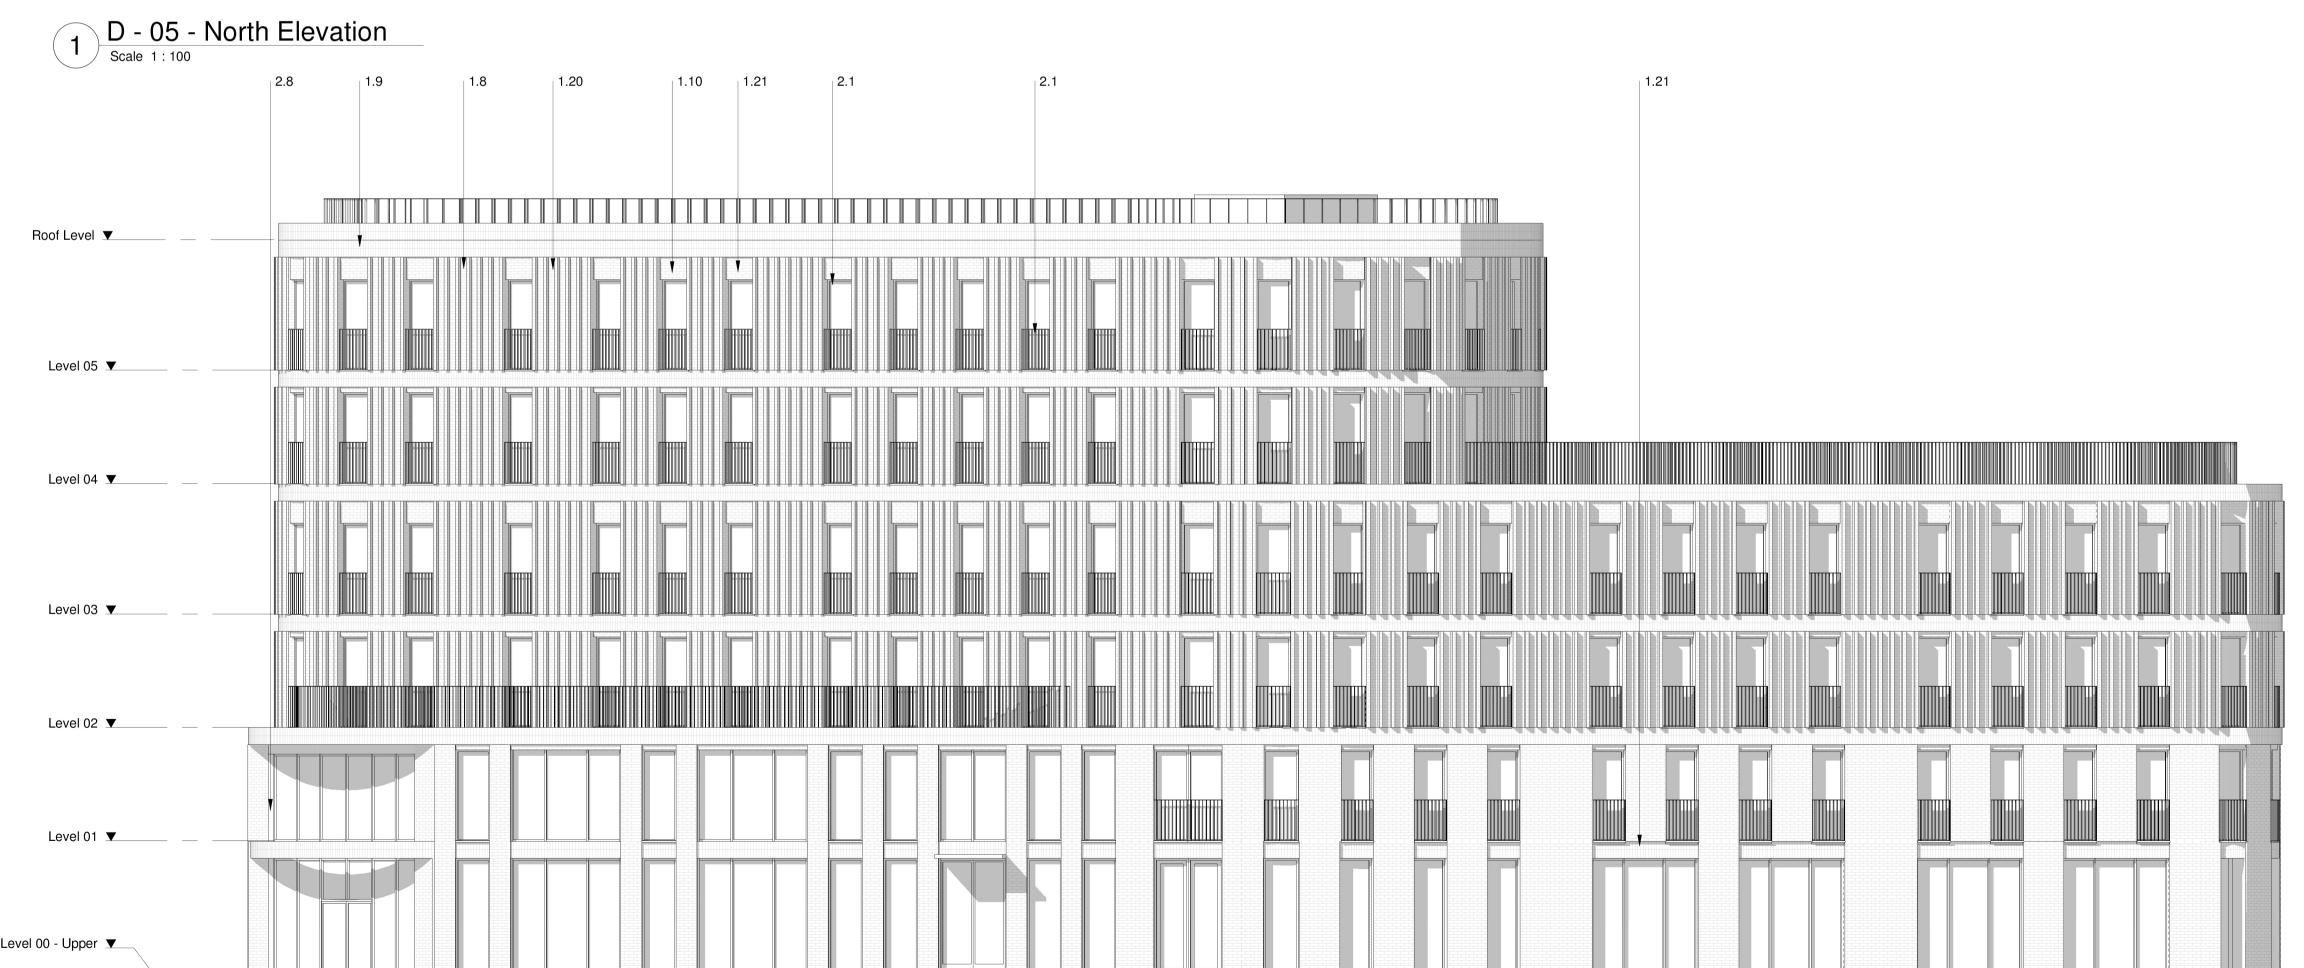

## 1 Brickwork Finish 1.1 Red Brick 1.2 Red Brick Soldier Course 1.3 Dark Red Brick1.4 Dark Red Brick Soldier Course 1.5 White Brick - Light Mortar 1.6 White Brick Soldier Course - Light Mortar 1.7 Grey Brick - Dark Mortar1.8 Light Grey Brick 1.9 Light Grey Brick Soldier Course 1.10 Black Brick - Matching Mortar 1.11 Dark Grey Brick - Light Mortar 1.12 Dark Grey Brick Soldier Course - Light Mortar 1.13 Dark Grey Brick - Dark Mortar 1.14 Dark Grey Brick Soldier Course - Dark Mortar 1.20 Textured Brickwork 1.21 Inset Brickwork Metal Work / Window Framing Finish 2.1 Black 2.2 Brown 2.3 Grey 2.4 Dark Grey 2.5 Dark Brown 2.6 Salmon 2.7 Yellow 2.8 Green 2.9 Blue 2.20 Perforated Metal 2.21 Louvre 3 Roof Finish 3.1 Brown Roof Tile 3.2 Grey Roof Tile 3.3 Dark Grey Roof Tile