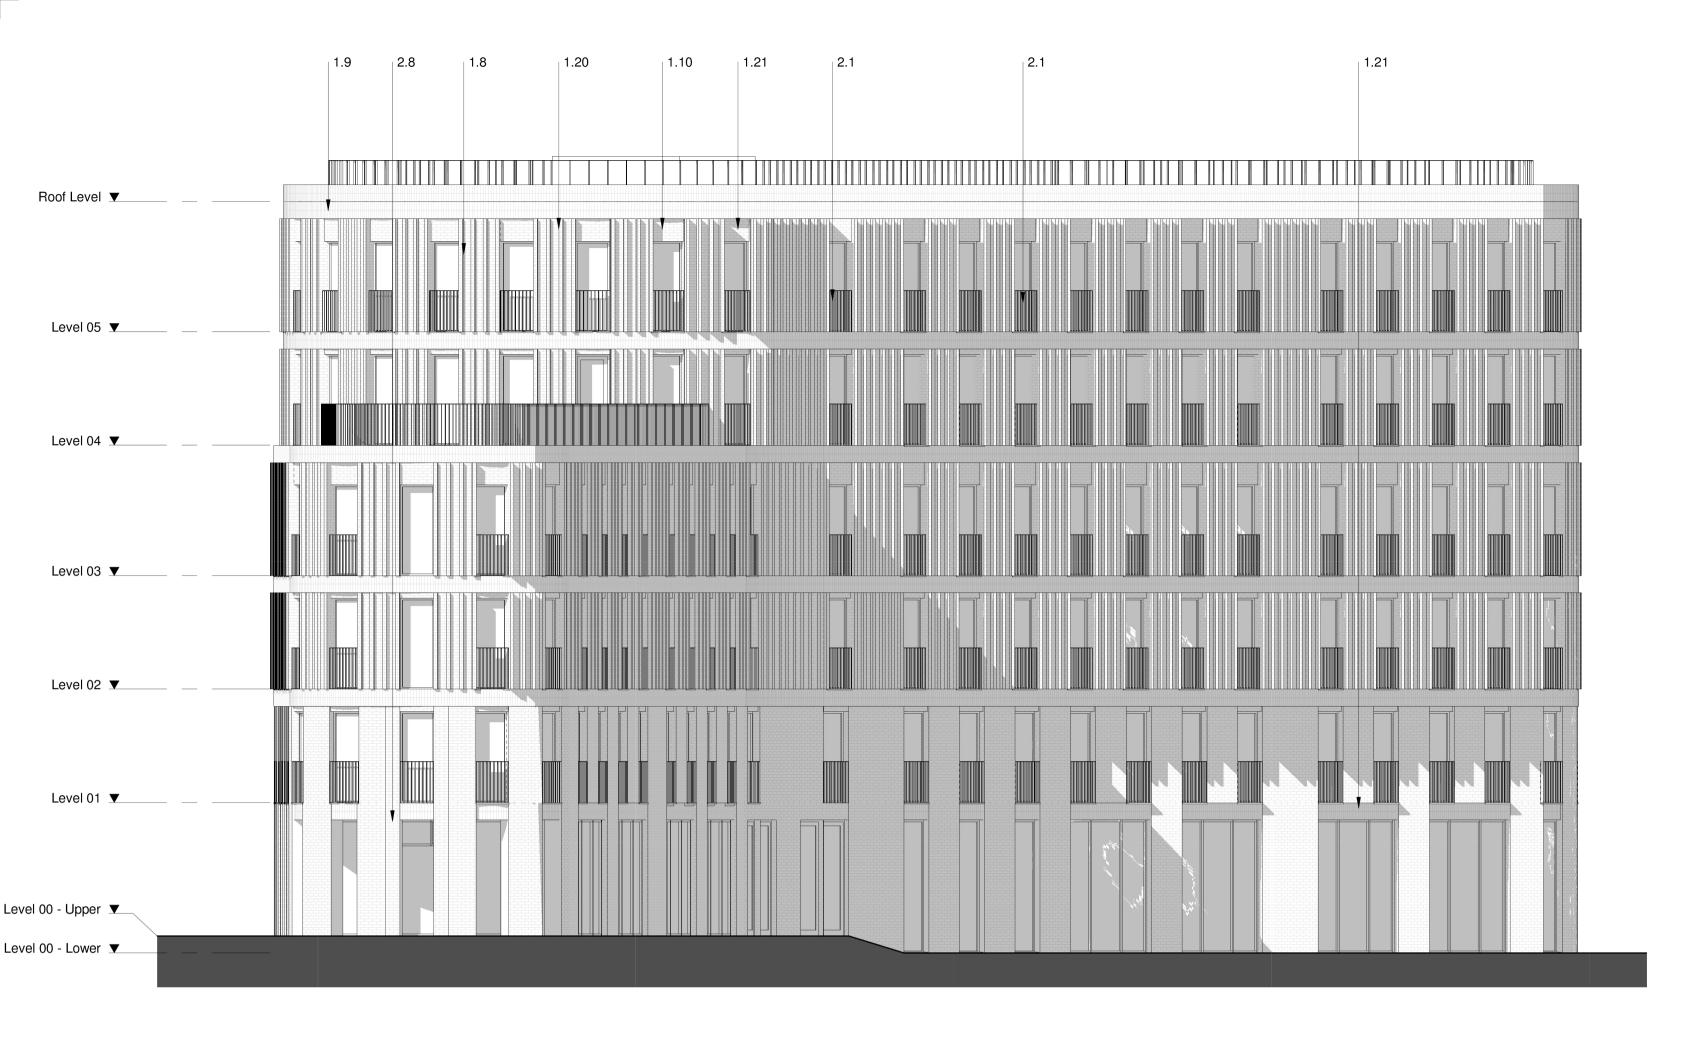

## 1 Brickwork Finish 1.1 Red Brick 1.2 Red Brick Soldier Course 1.3 Dark Red Brick1.4 Dark Red Brick Soldier Course 1.5 White Brick - Light Mortar 1.6 White Brick Soldier Course - Light Mortar 1.7 Grey Brick - Dark Mortar1.8 Light Grey Brick 1.9 Light Grey Brick Soldier Course 1.10 Black Brick - Matching Mortar 1.11 Dark Grey Brick - Light Mortar 1.12 Dark Grey Brick Soldier Course - Light Mortar 1.13 Dark Grey Brick - Dark Mortar 1.14 Dark Grey Brick Soldier Course - Dark Mortar 1.20 Textured Brickwork 1.21 Inset Brickwork Metal Work / Window Framing Finish 2.1 Black 2.2 Brown 2.3 Grey 2.4 Dark Grey 2.5 Dark Brown 2.6 Salmon 2.7 Yellow 2.8 Green 2.9 Blue 2.20 Perforated Metal 2.21 Louvre 3 Roof Finish 3.1 Brown Roof Tile 3.2 Grey Roof Tile 3.3 Dark Grey Roof Tile