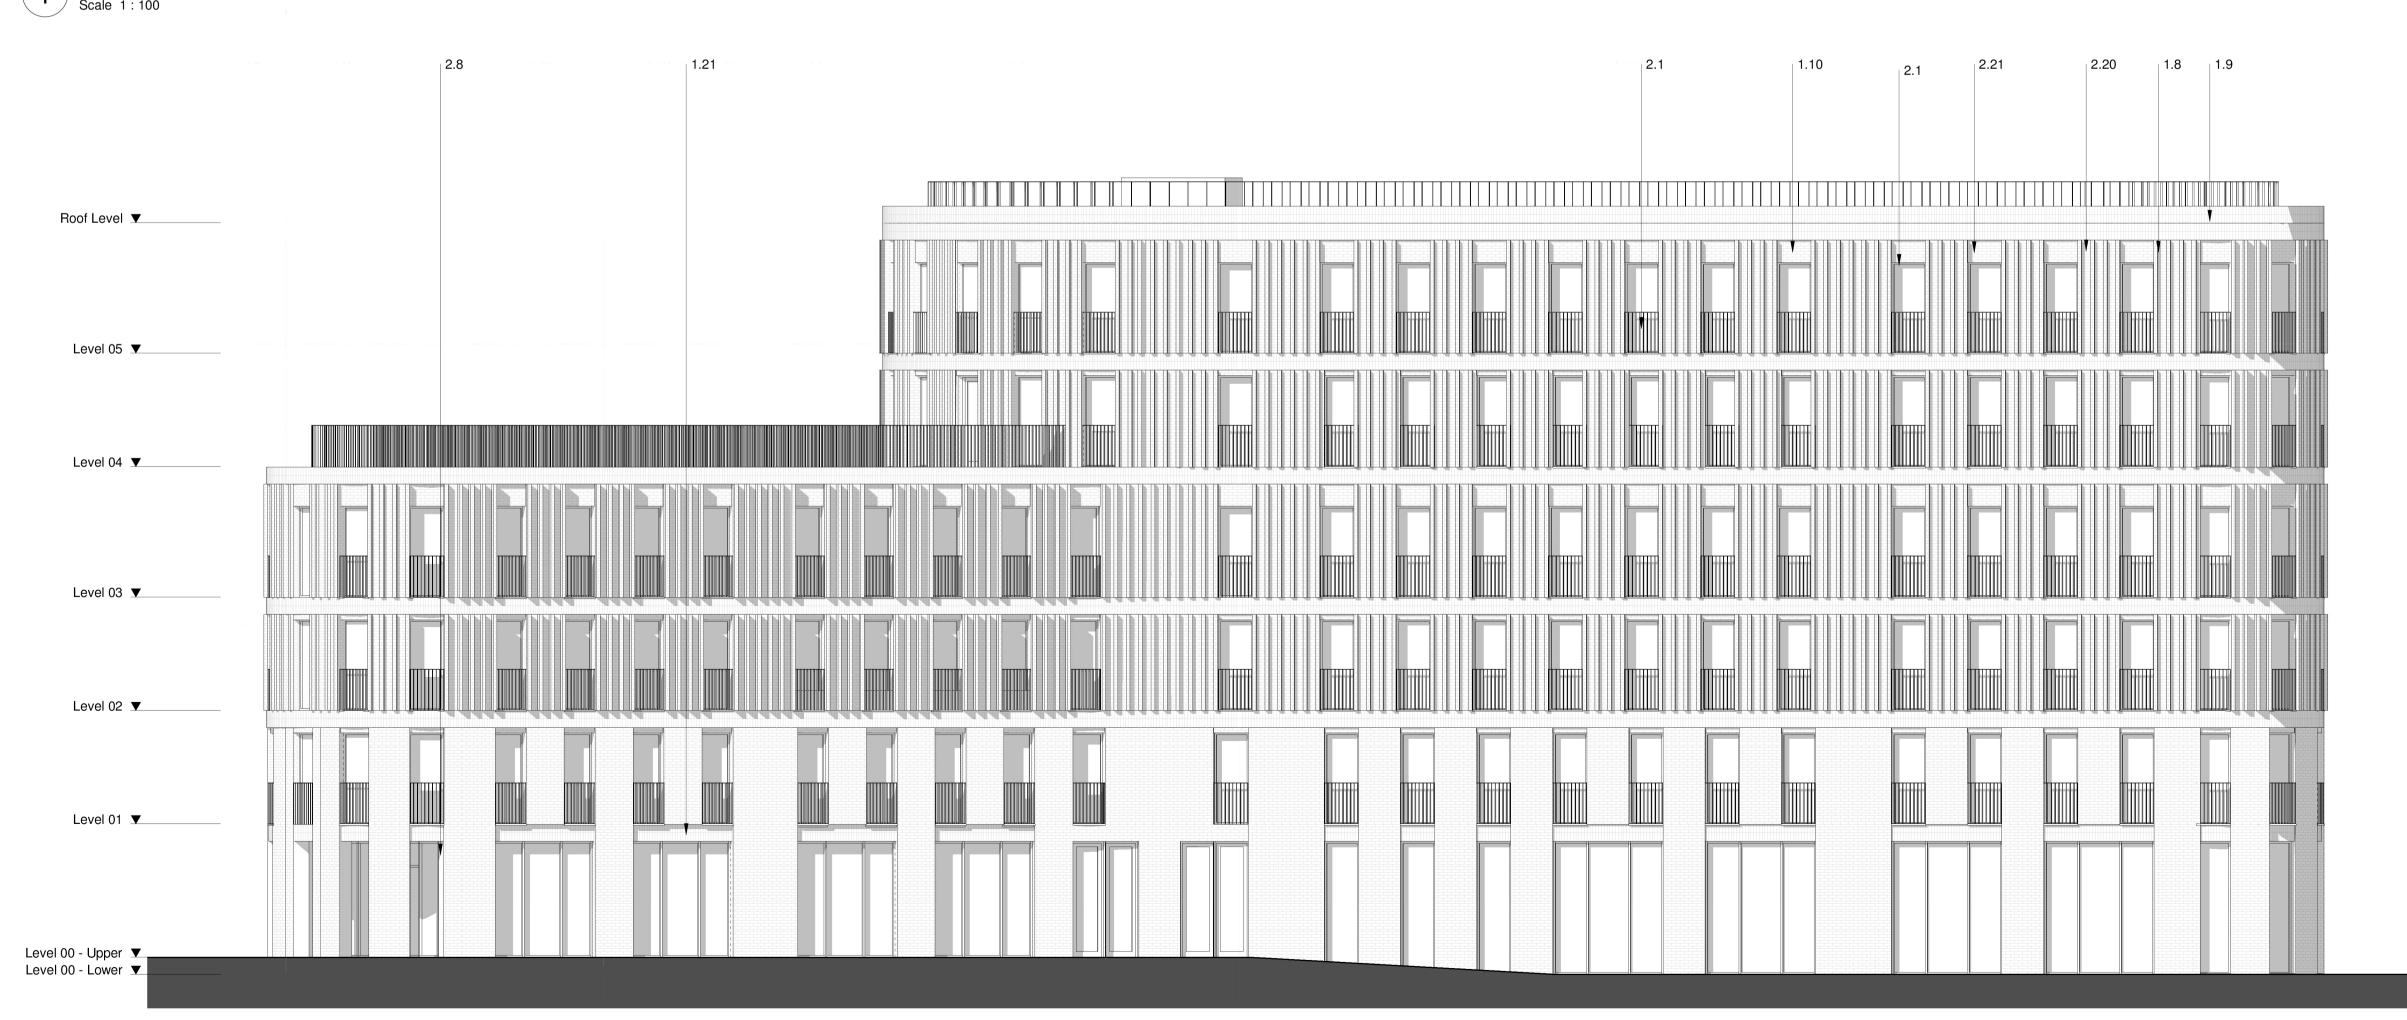

1 D - 05 - South Elevation
Scale 1:100

2 D - 05 - West Elevation
Scale 1:100

Contractors and consultants are not to scale dimensions from this drawing

Reproduced by permission of Ordnance Survey on behalf of HMSO © CROWN COPYRIGHT and database right 2008 All rights reserved Ordnance Survey Licence number AL 1000 22432 Broadway Malyan Limited

```
Materials Key
1 Brickwork Finish
1.1 Red Brick
 1.2 Red Brick Soldier Course
1.3 Dark Red Brick1.4 Dark Red Brick Soldier Course
1.5 White Brick - Light Mortar
1.6 White Brick Soldier Course - Light Mortar
1.7 Grey Brick - Dark Mortar
1.8 Light Grey Brick
1.9 Light Grey Brick Soldier Course
1.10 Black Brick - Matching Mortar
1.11 Dark Grey Brick - Light Mortar1.12 Dark Grey Brick Soldier Course - Light Mortar
1.13 Dark Grey Brick - Dark Mortar
 1.14 Dark Grey Brick Soldier Course - Dark Mortar
  1.20 Textured Brickwork
 1.21 Inset Brickwork
        Metal Work / Window Framing Finish
2.1 Black
2.2 Brown
2.3 Grey
2.4 Dark Grey
2.5 Dark Brown
2.6 Salmon
2.7 Yellow
2.8 Green
2.9 Blue
2.20 Perforated Metal
2.21 Louvre
3 Roof Finish
3.1 Brown Roof Tile3.2 Grey Roof Tile3.3 Dark Grey Roof Tile
```