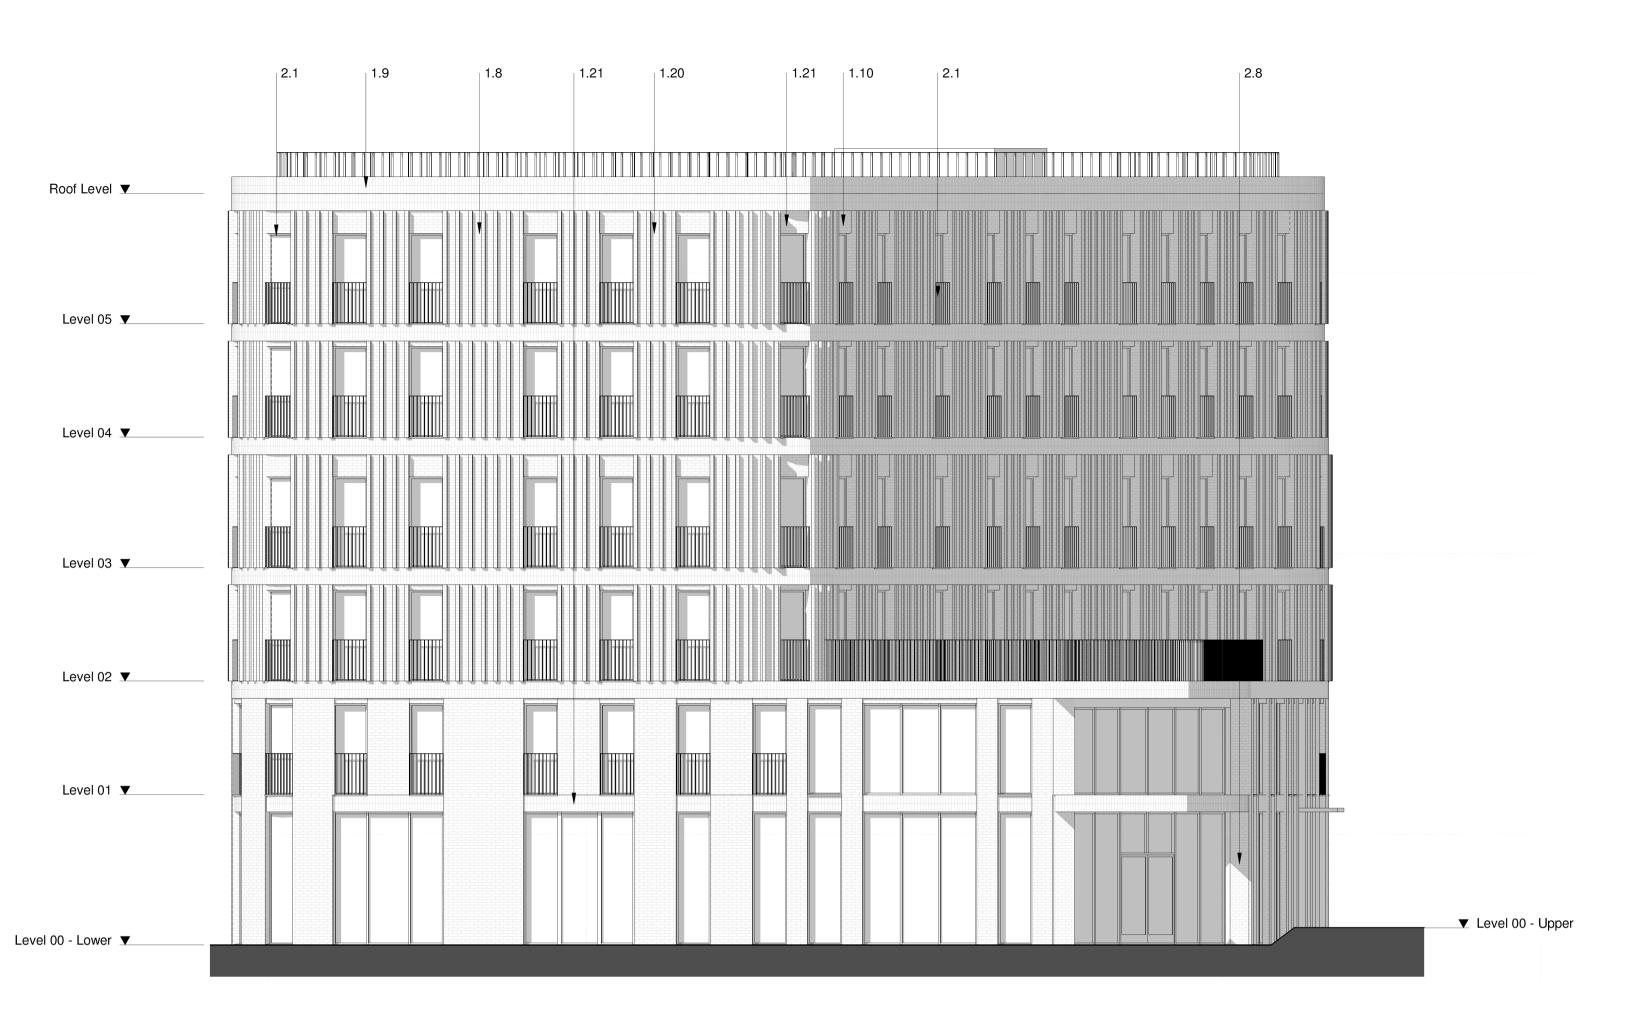

1 D - 05 - South Elevation
Scale 1:100

2 D - 05 - West Elevation
Scale 1:100

Contractors and consultants are not to scale dimensions from this drawing

Reproduced by permission of Ordnance Survey on behalf of HMSO © CROWN COPYRIGHT and database right 2008 All rights reserved Ordnance Survey Licence number AL 1000 22432 Broadway Malyan Limited

```
Materials Key
1 Brickwork Finish
1.1 Red Brick
 1.2 Red Brick Soldier Course
1.3 Dark Red Brick1.4 Dark Red Brick Soldier Course
1.5 White Brick - Light Mortar
1.6 White Brick Soldier Course - Light Mortar
1.7 Grey Brick - Dark Mortar
1.8 Light Grey Brick
1.9 Light Grey Brick Soldier Course
1.10 Black Brick - Matching Mortar
1.11 Dark Grey Brick - Light Mortar1.12 Dark Grey Brick Soldier Course - Light Mortar
1.13 Dark Grey Brick - Dark Mortar
 1.14 Dark Grey Brick Soldier Course - Dark Mortar
  1.20 Textured Brickwork
 1.21 Inset Brickwork
        Metal Work / Window Framing Finish
2.1 Black
2.2 Brown
2.3 Grey
2.4 Dark Grey
2.5 Dark Brown
2.6 Salmon
2.7 Yellow
2.8 Green
2.9 Blue
2.20 Perforated Metal
2.21 Louvre
3 Roof Finish
3.1 Brown Roof Tile3.2 Grey Roof Tile3.3 Dark Grey Roof Tile
```