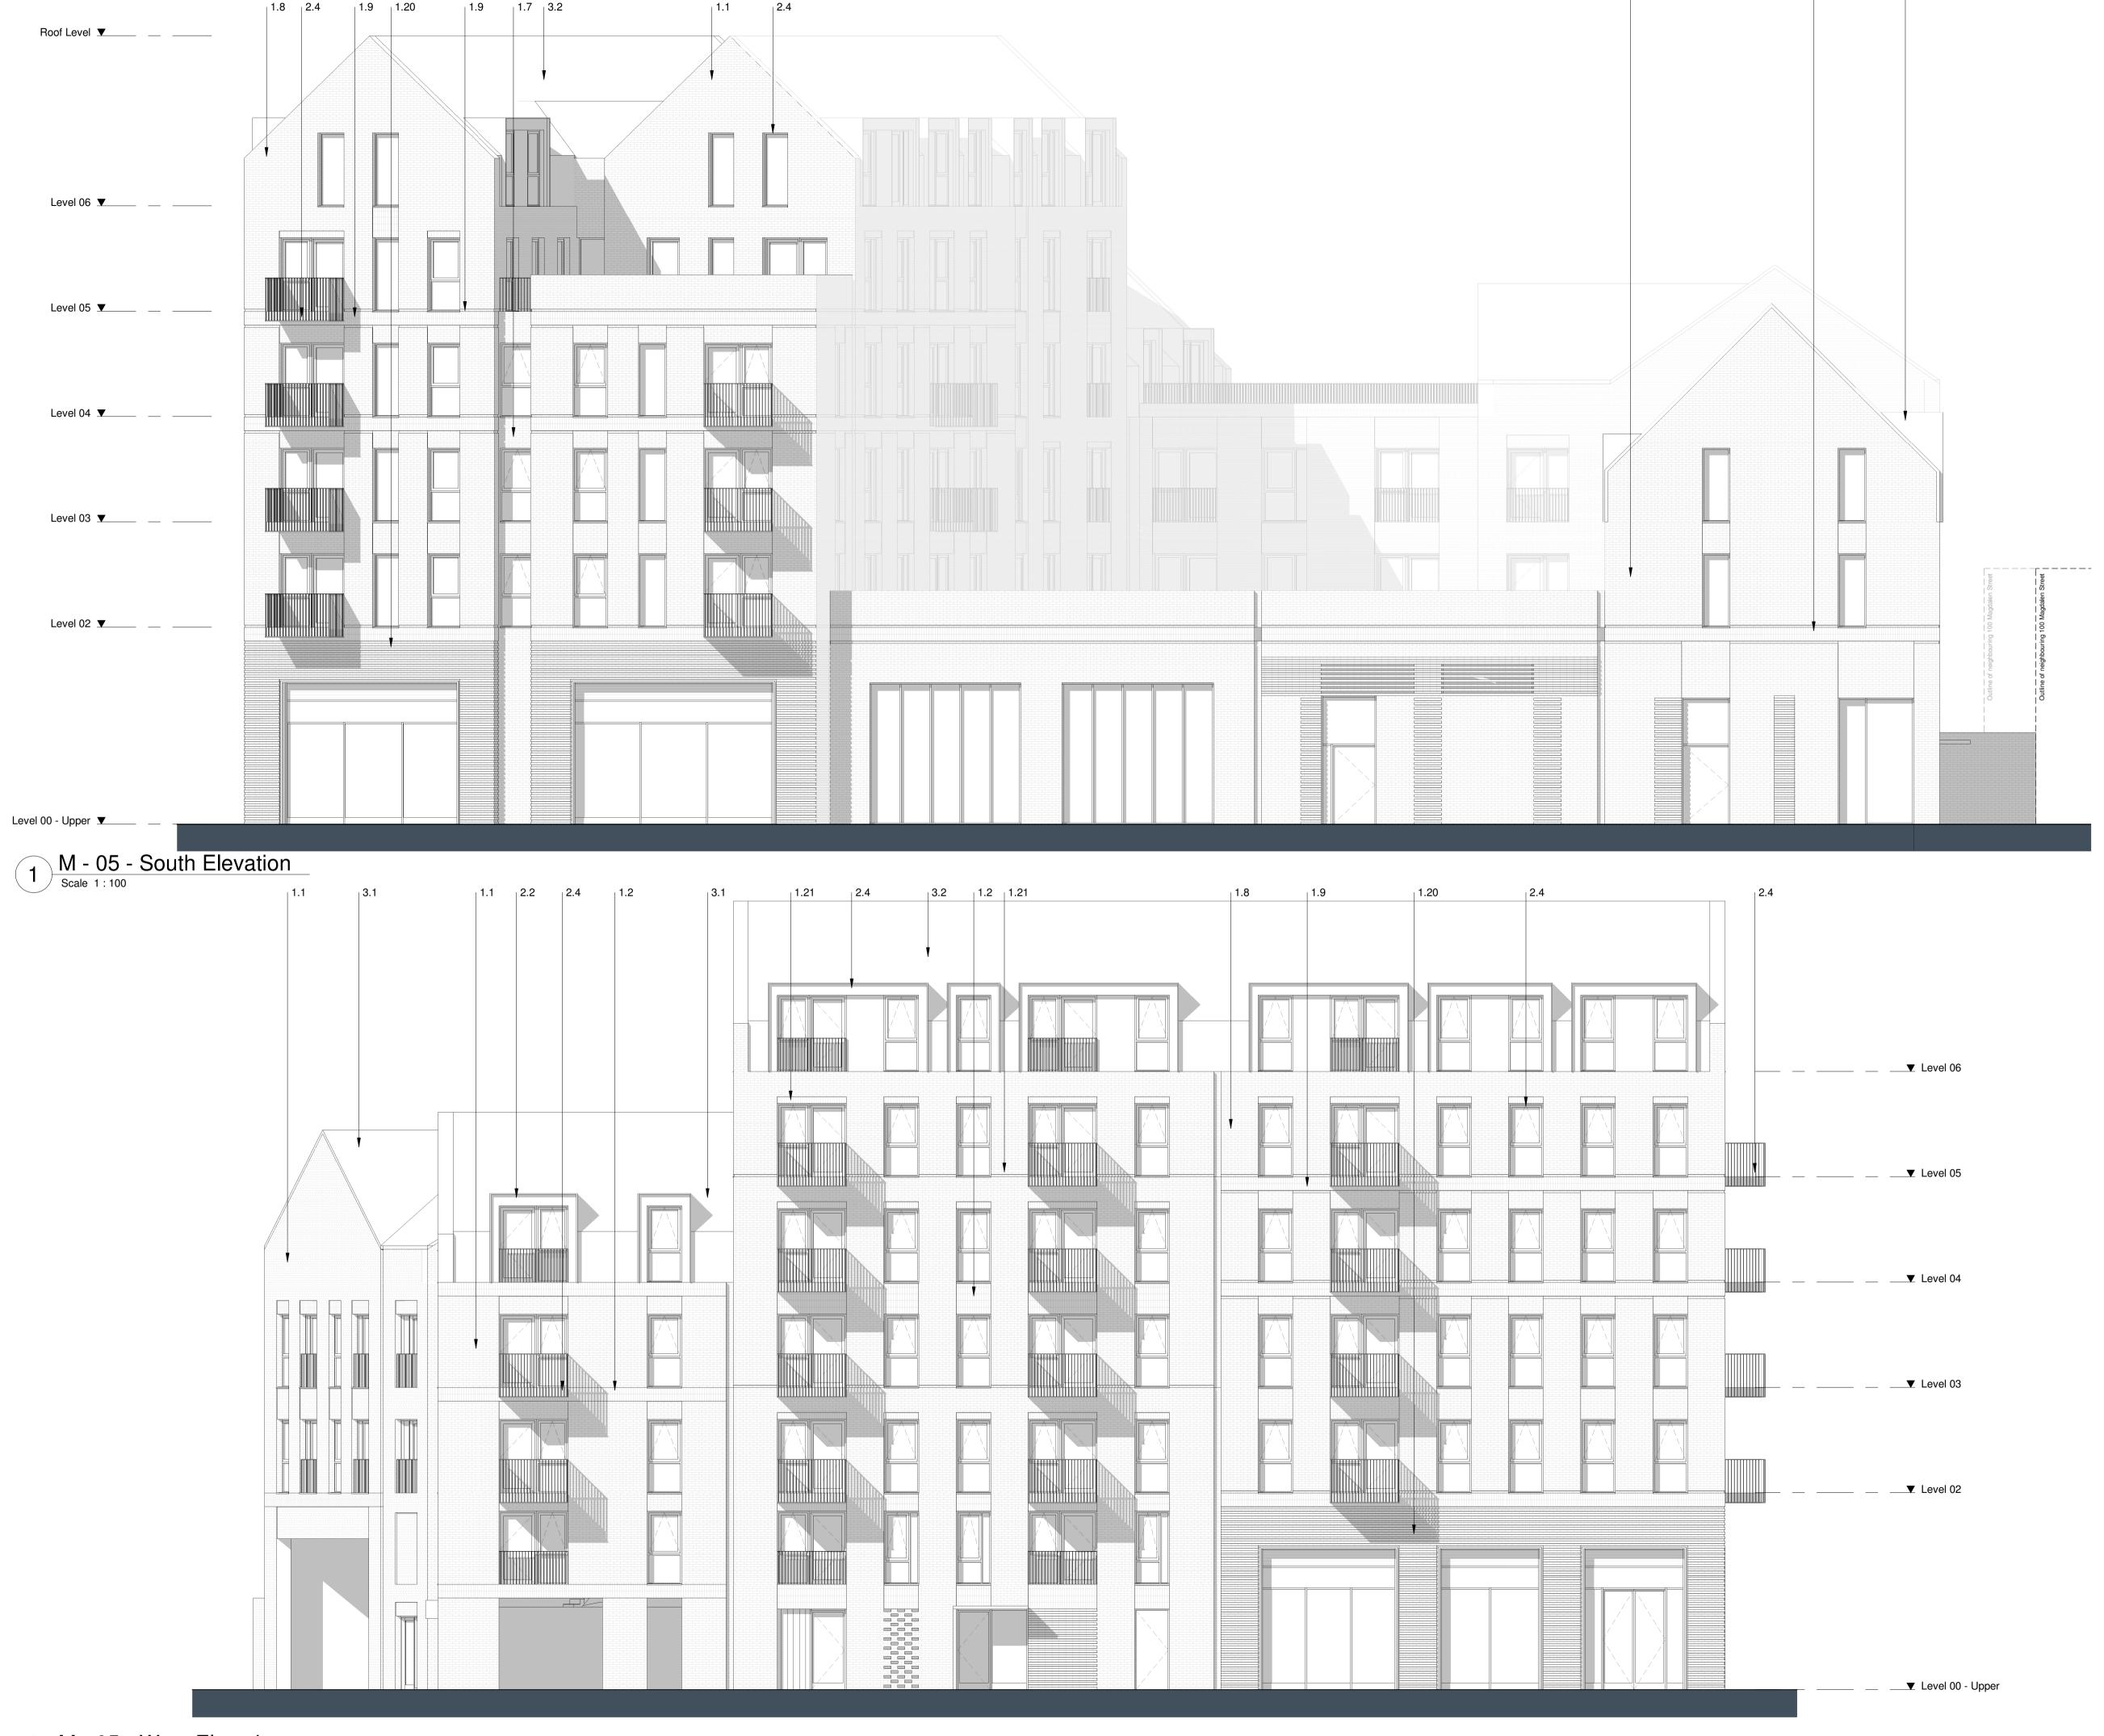

| Materials Key                                                                               |                                                                                                                                                                                                                                                                                                                                                                                                       |
|---------------------------------------------------------------------------------------------|-------------------------------------------------------------------------------------------------------------------------------------------------------------------------------------------------------------------------------------------------------------------------------------------------------------------------------------------------------------------------------------------------------|
| 1                                                                                           | Brickwork Finish                                                                                                                                                                                                                                                                                                                                                                                      |
| 1.1<br>1.2<br>1.3<br>1.4<br>1.5<br>1.6<br>1.7<br>1.8<br>1.9<br>1.10<br>1.11<br>1.12<br>1.13 | Red Brick Red Brick Soldier Course Dark Red Brick Dark Red Brick Soldier Course White Brick - Light Mortar White Brick Soldier Course - Light Mortar Grey Brick - Dark Mortar Light Grey Brick Light Grey Brick Soldier Course Black Brick - Matching Mortar Dark Grey Brick - Light Mortar Dark Grey Brick Soldier Course - Light Mortar Dark Grey Brick - Dark Mortar Dark Grey Brick - Dark Mortar |
| 1.20<br>1.21                                                                                | Textured Brickwork<br>Inset Brickwork                                                                                                                                                                                                                                                                                                                                                                 |
| 2                                                                                           | Metal Work / Window Framing Finish                                                                                                                                                                                                                                                                                                                                                                    |
| 2.1<br>2.2<br>2.3<br>2.4<br>2.5<br>2.6<br>2.7<br>2.8<br>2.9                                 | Black Brown Grey Dark Grey Dark Brown Salmon Yellow Green Blue                                                                                                                                                                                                                                                                                                                                        |
| 2.20<br>2.21                                                                                | Perforated Metal<br>Louvre                                                                                                                                                                                                                                                                                                                                                                            |
| 3                                                                                           | Roof Finish                                                                                                                                                                                                                                                                                                                                                                                           |
| 3.1<br>3.2<br>3.3                                                                           | Brown Roof Tile<br>Grey Roof Tile<br>Dark Grey Roof Tile                                                                                                                                                                                                                                                                                                                                              |

www.BroadwayMalyan.com

Weston Homes

Anglia Square Norwich

Description **Elevations** Block M South & West

Status For Planning

Date 1:100@A1 OR 31.03.22