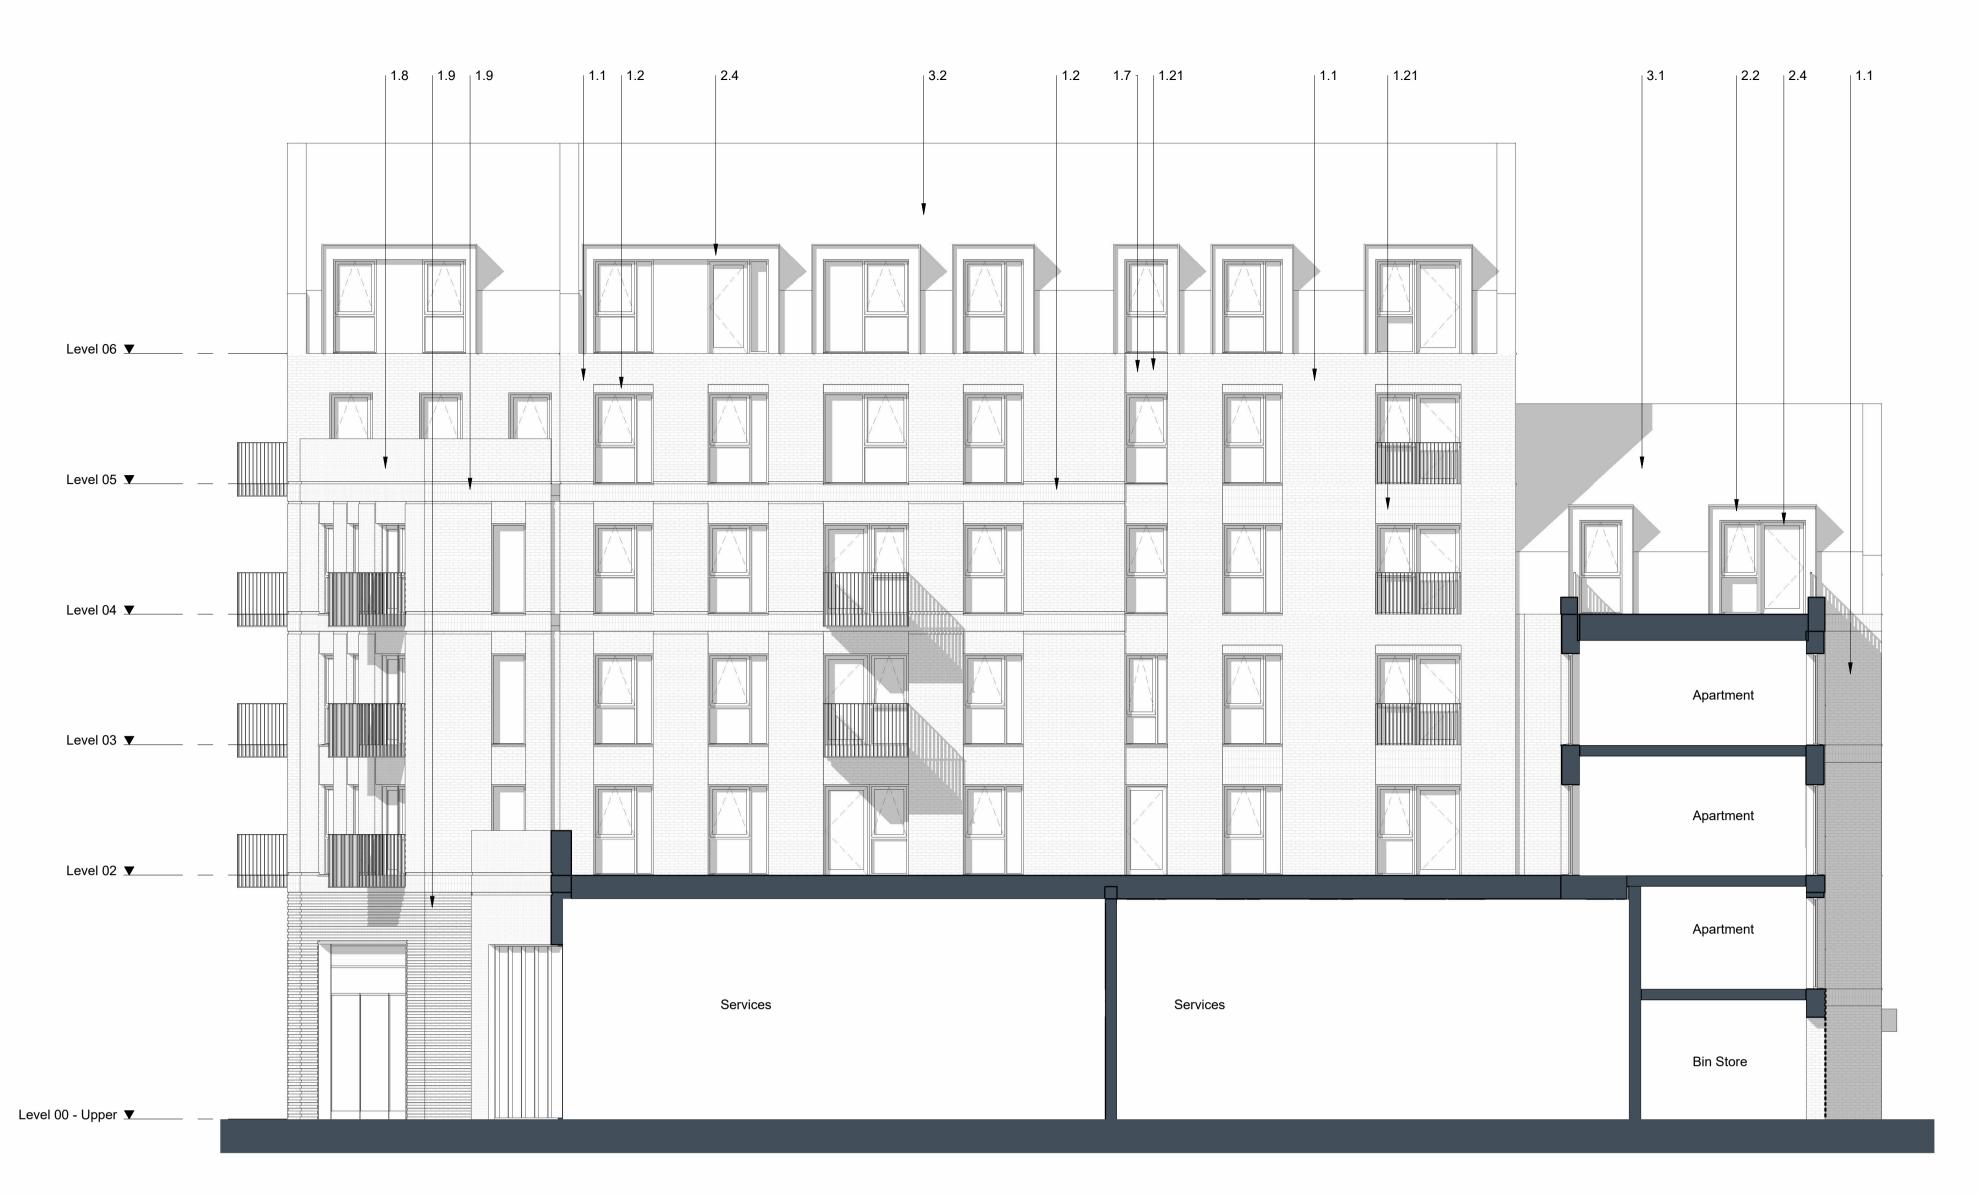

1 M - 05 - East Elevation Internal

2 M - 05 - West Elevation Internal
Scale 1:100

Contractors and consultants are not to scale dimensions from this drawing

Reproduced by permission of Ordnance Survey on behalf of HMSO © CROWN COPYRIGHT and database right 2008 All rights reserved Ordnance Survey Licence number AL 1000 22432 Broadway Malyan

```
1.2 Red Brick Soldier Course1.3 Dark Red Brick
  1.4 Dark Red Brick Soldier Course
  1.5 White Brick - Light Mortar
1.5 White Brick - Light Mortar
1.6 White Brick Soldier Course - Light Mortar
1.7 Grey Brick - Dark Mortar
1.8 Light Grey Brick
1.9 Light Grey Brick Soldier Course
1.10 Black Brick - Matching Mortar
1.11 Dark Grey Brick - Light Mortar
1.12 Dark Grey Brick - Dark Mortar
1.13 Dark Grey Brick - Dark Mortar
  1.13 Dark Grey Brick - Dark Mortar
   1.14 Dark Grey Brick Soldier Course - Dark Mortar
     1.20 Textured Brickwork
   1.21 Inset Brickwork
              Metal Work / Window Framing Finish
  2.1 Black
 2.2 Brown
2.3 Grey
2.4 Dark Grey
2.5 Dark Brown
2.6 Salmon
2.7 Yellow
2.8 Green
2.9 Blue
```

Materials Key

1.1 Red Brick

1 Brickwork Finish

BroadwayMalyan<sup>вм</sup>

4 Pear Place London SE1 8BT

2.20 Perforated Metal 2.21 Louvre

3.1 Brown Roof Tile3.2 Grey Roof Tile3.3 Dark Grey Roof Tile

 D0-1
 31.03.22
 Issued For Planning