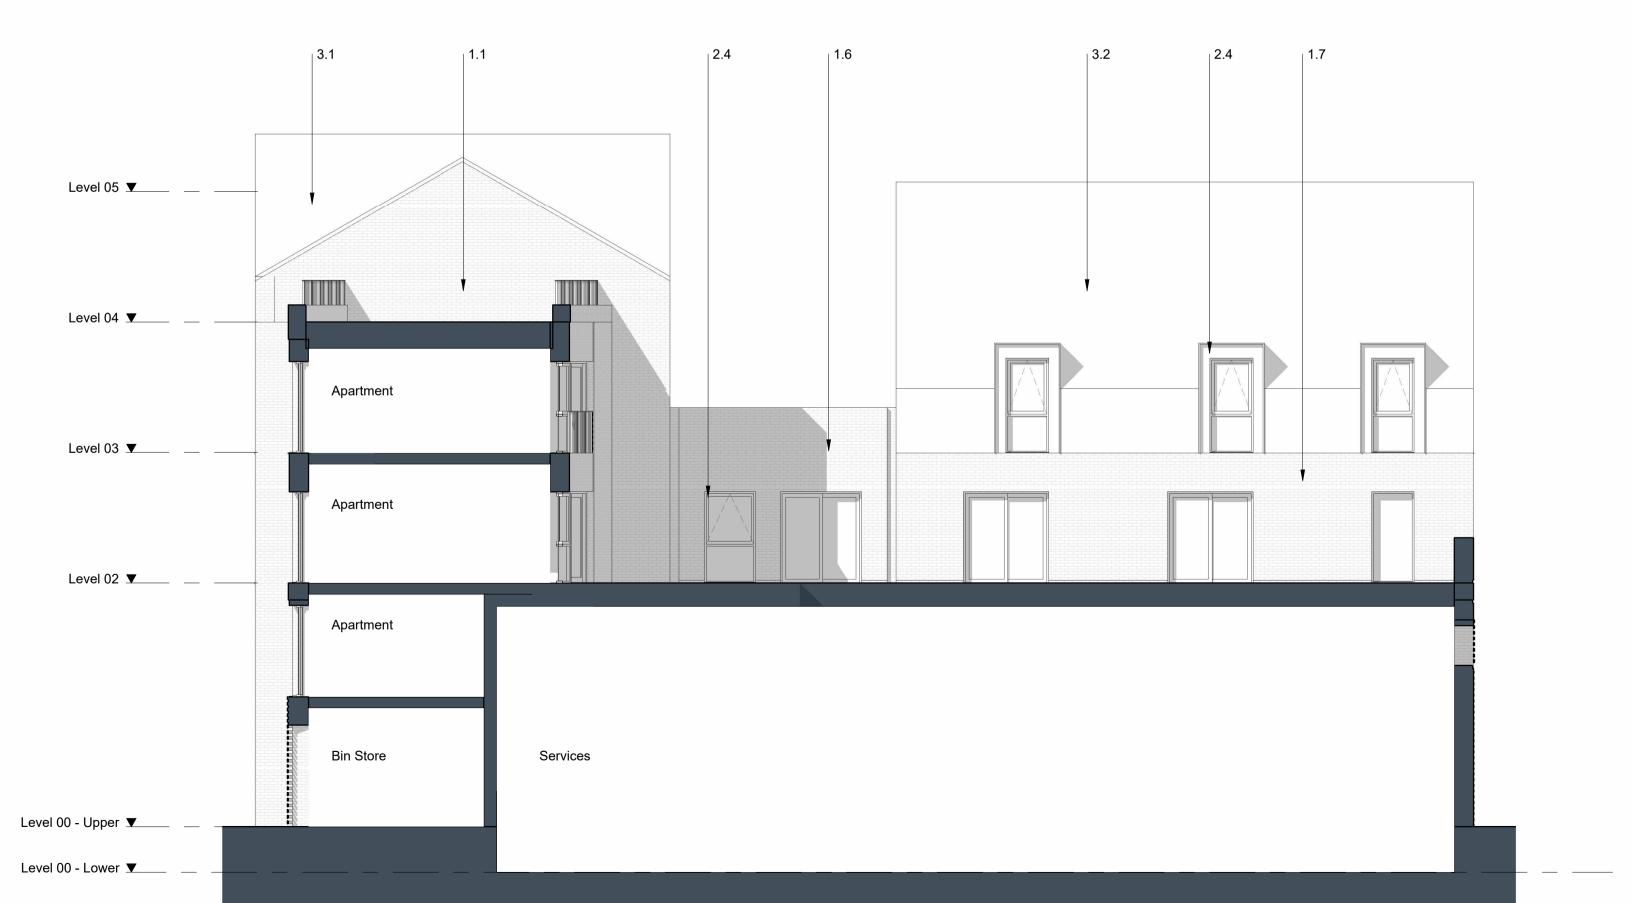

1 M - 05 - East Elevation Internal

2 M - 05 - West Elevation Internal
Scale 1:100

Contractors and consultants are not to scale dimensions from this drawing

Reproduced by permission of Ordnance Survey on behalf of HMSO © CROWN COPYRIGHT and database right 2008 All rights reserved Ordnance Survey Licence number AL 1000 22432 Broadway Malyan

```
1.2 Red Brick Soldier Course1.3 Dark Red Brick
  1.4 Dark Red Brick Soldier Course
  1.5 White Brick - Light Mortar
1.5 White Brick - Light Mortar
1.6 White Brick Soldier Course - Light Mortar
1.7 Grey Brick - Dark Mortar
1.8 Light Grey Brick
1.9 Light Grey Brick Soldier Course
1.10 Black Brick - Matching Mortar
1.11 Dark Grey Brick - Light Mortar
1.12 Dark Grey Brick - Dark Mortar
1.13 Dark Grey Brick - Dark Mortar
  1.13 Dark Grey Brick - Dark Mortar
   1.14 Dark Grey Brick Soldier Course - Dark Mortar
     1.20 Textured Brickwork
   1.21 Inset Brickwork
              Metal Work / Window Framing Finish
  2.1 Black
 2.2 Brown
2.3 Grey
2.4 Dark Grey
2.5 Dark Brown
2.6 Salmon
2.7 Yellow
2.8 Green
2.9 Blue
```

Materials Key

1.1 Red Brick

1 Brickwork Finish

BroadwayMalyan<sup>вм</sup>

4 Pear Place London SE1 8BT

2.20 Perforated Metal 2.21 Louvre

3.1 Brown Roof Tile3.2 Grey Roof Tile3.3 Dark Grey Roof Tile

 D0-1
 31.03.22
 Issued For Planning