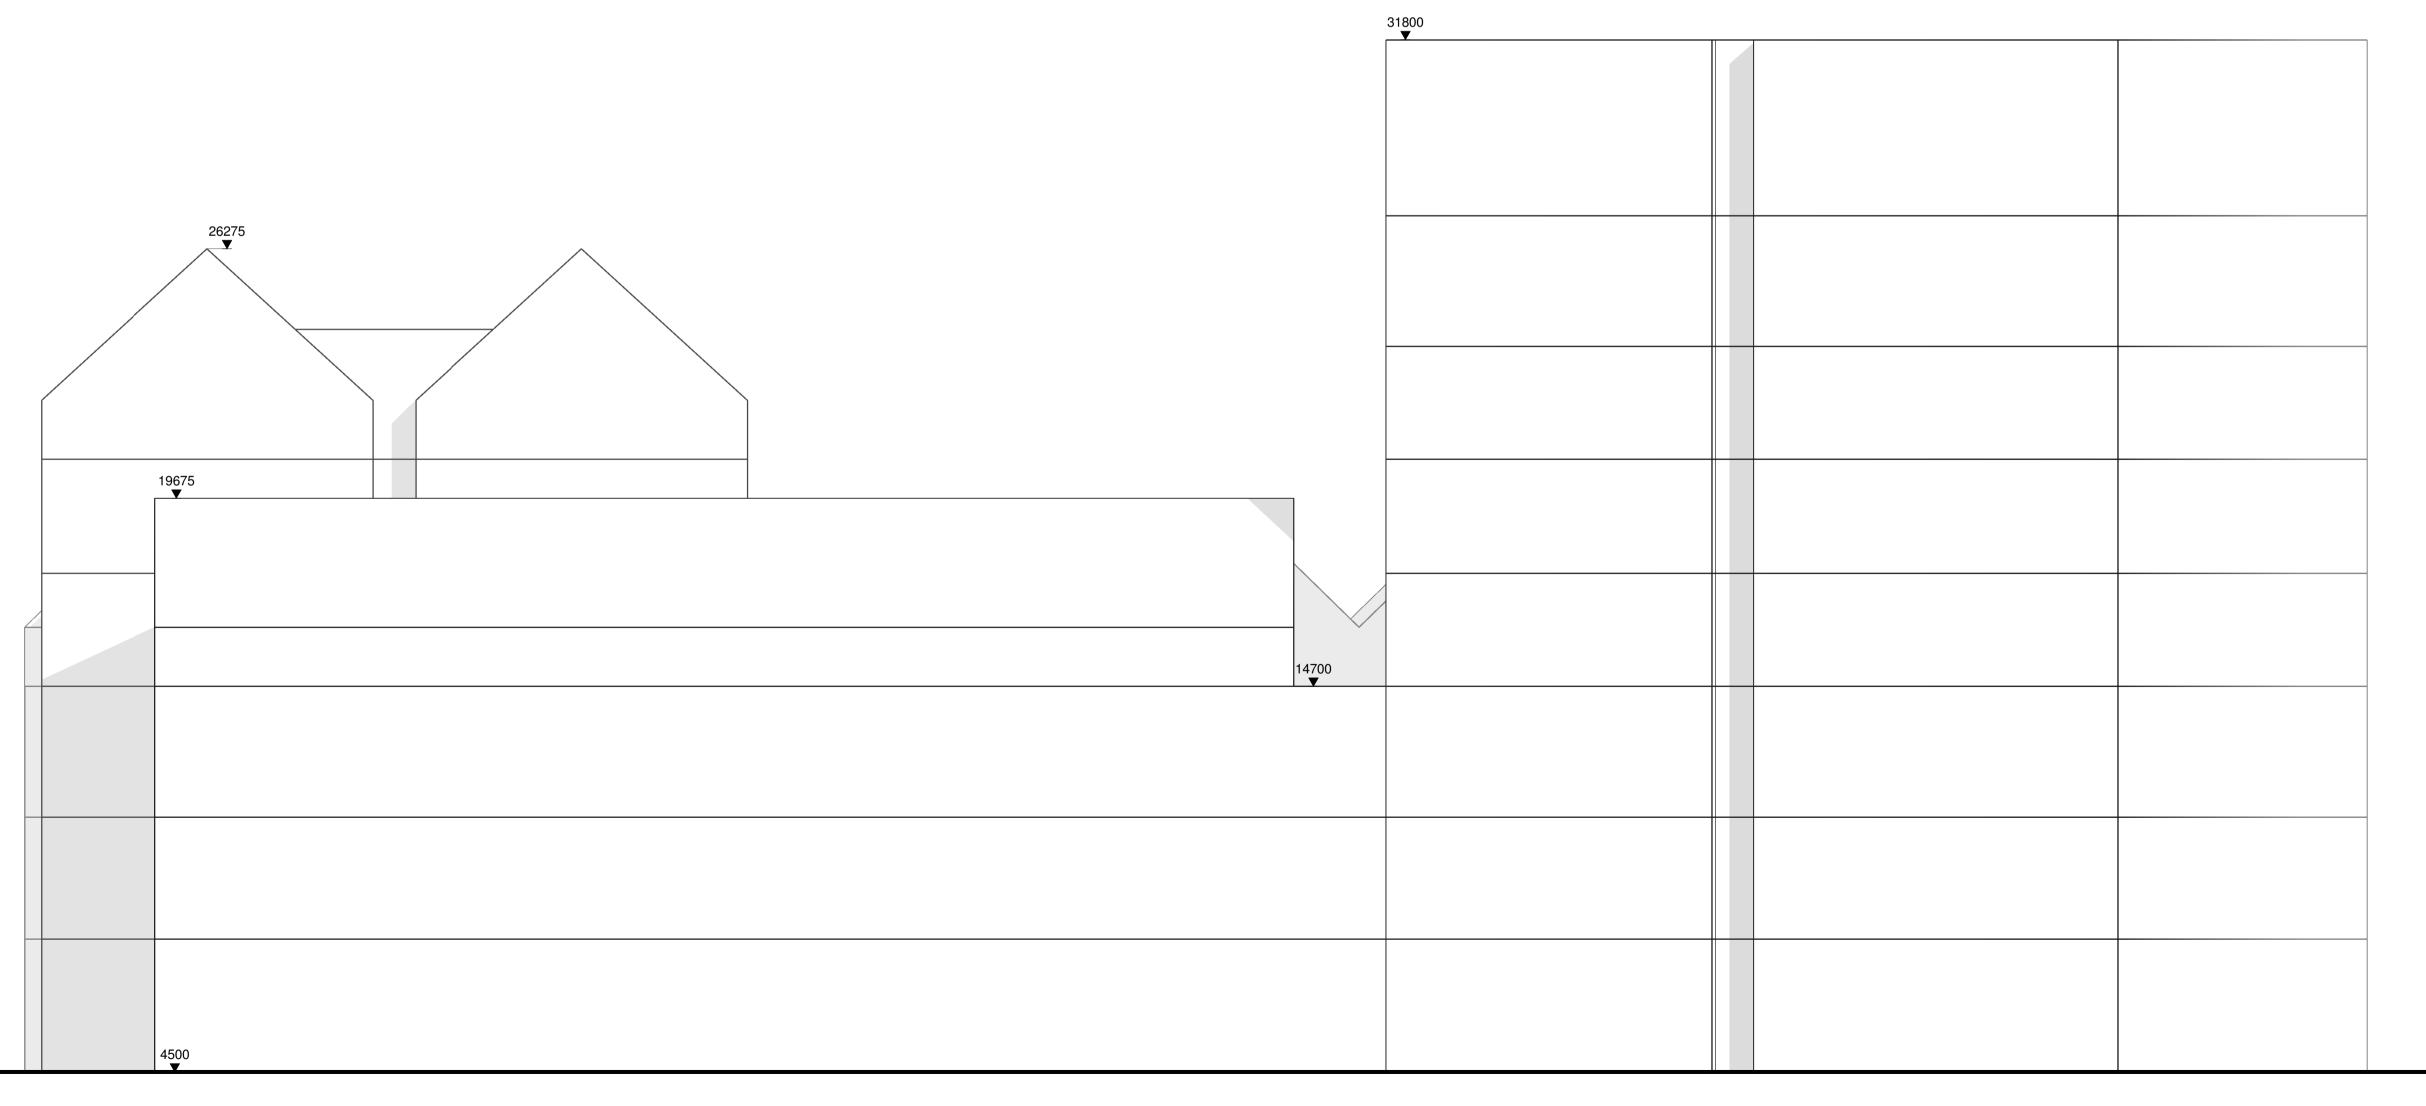

1 G - 05 - North Elevation
Scale 1:100

Contractors and consultants are not to scale dimensions from this drawing

Reproduced by permission of Ordnance Survey on behalf of HMSO © CROWN COPYRIGHT and database right 2008 All rights reserved Ordnance Survey Licence number AL 1000 22432 Broadway Malyan

Block G

For Planning

Job Number Drawing Number

1:100@A1 OR 31.03.22

ZG-XX-DR-A-05-0300 D0-1

Original size 100mm @ A1 Copyright Broadway Malyan Limited