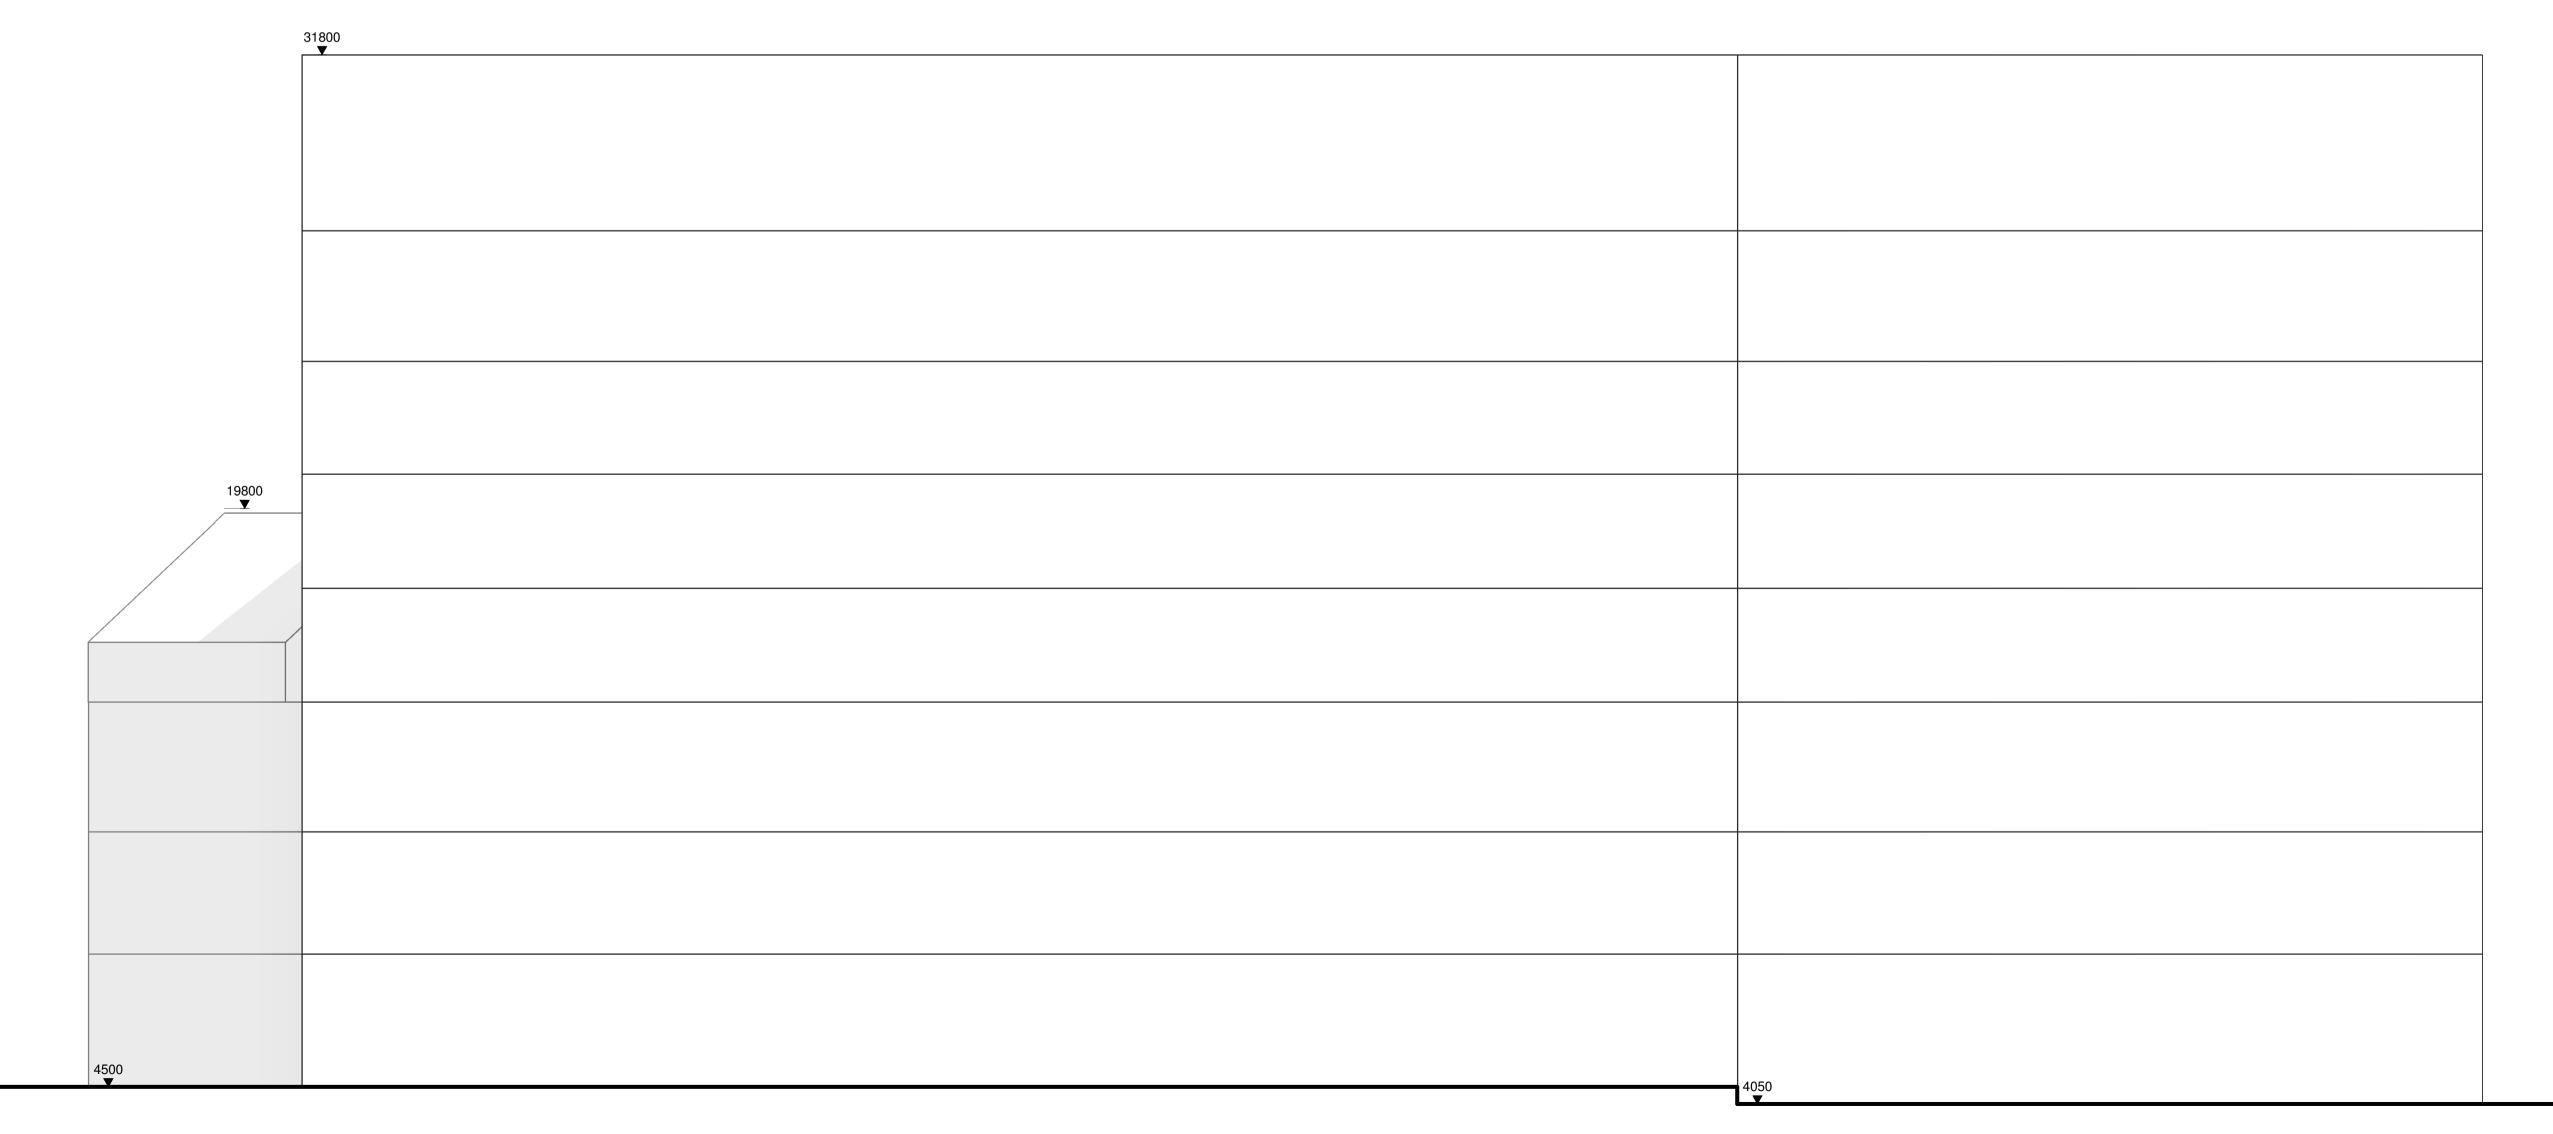

1 G - 05 - West Elevation
Scale 1:100

Contractors and consultants are not to scale dimensions from this drawing

Reproduced by permission of Ordnance Survey on behalf of HMSO © CROWN COPYRIGHT and database right 2008 All rights reserved Ordnance Survey Licence number AL 1000 22432 Broadway Malyan

Drawings to be read in conjunction with the associated Design & Access Statement, associated consultant desin team documents & reports and landscape information

Landscape shown is for illustrative purposes only. For detailed landscape information, please refer to the landscape information & documents.