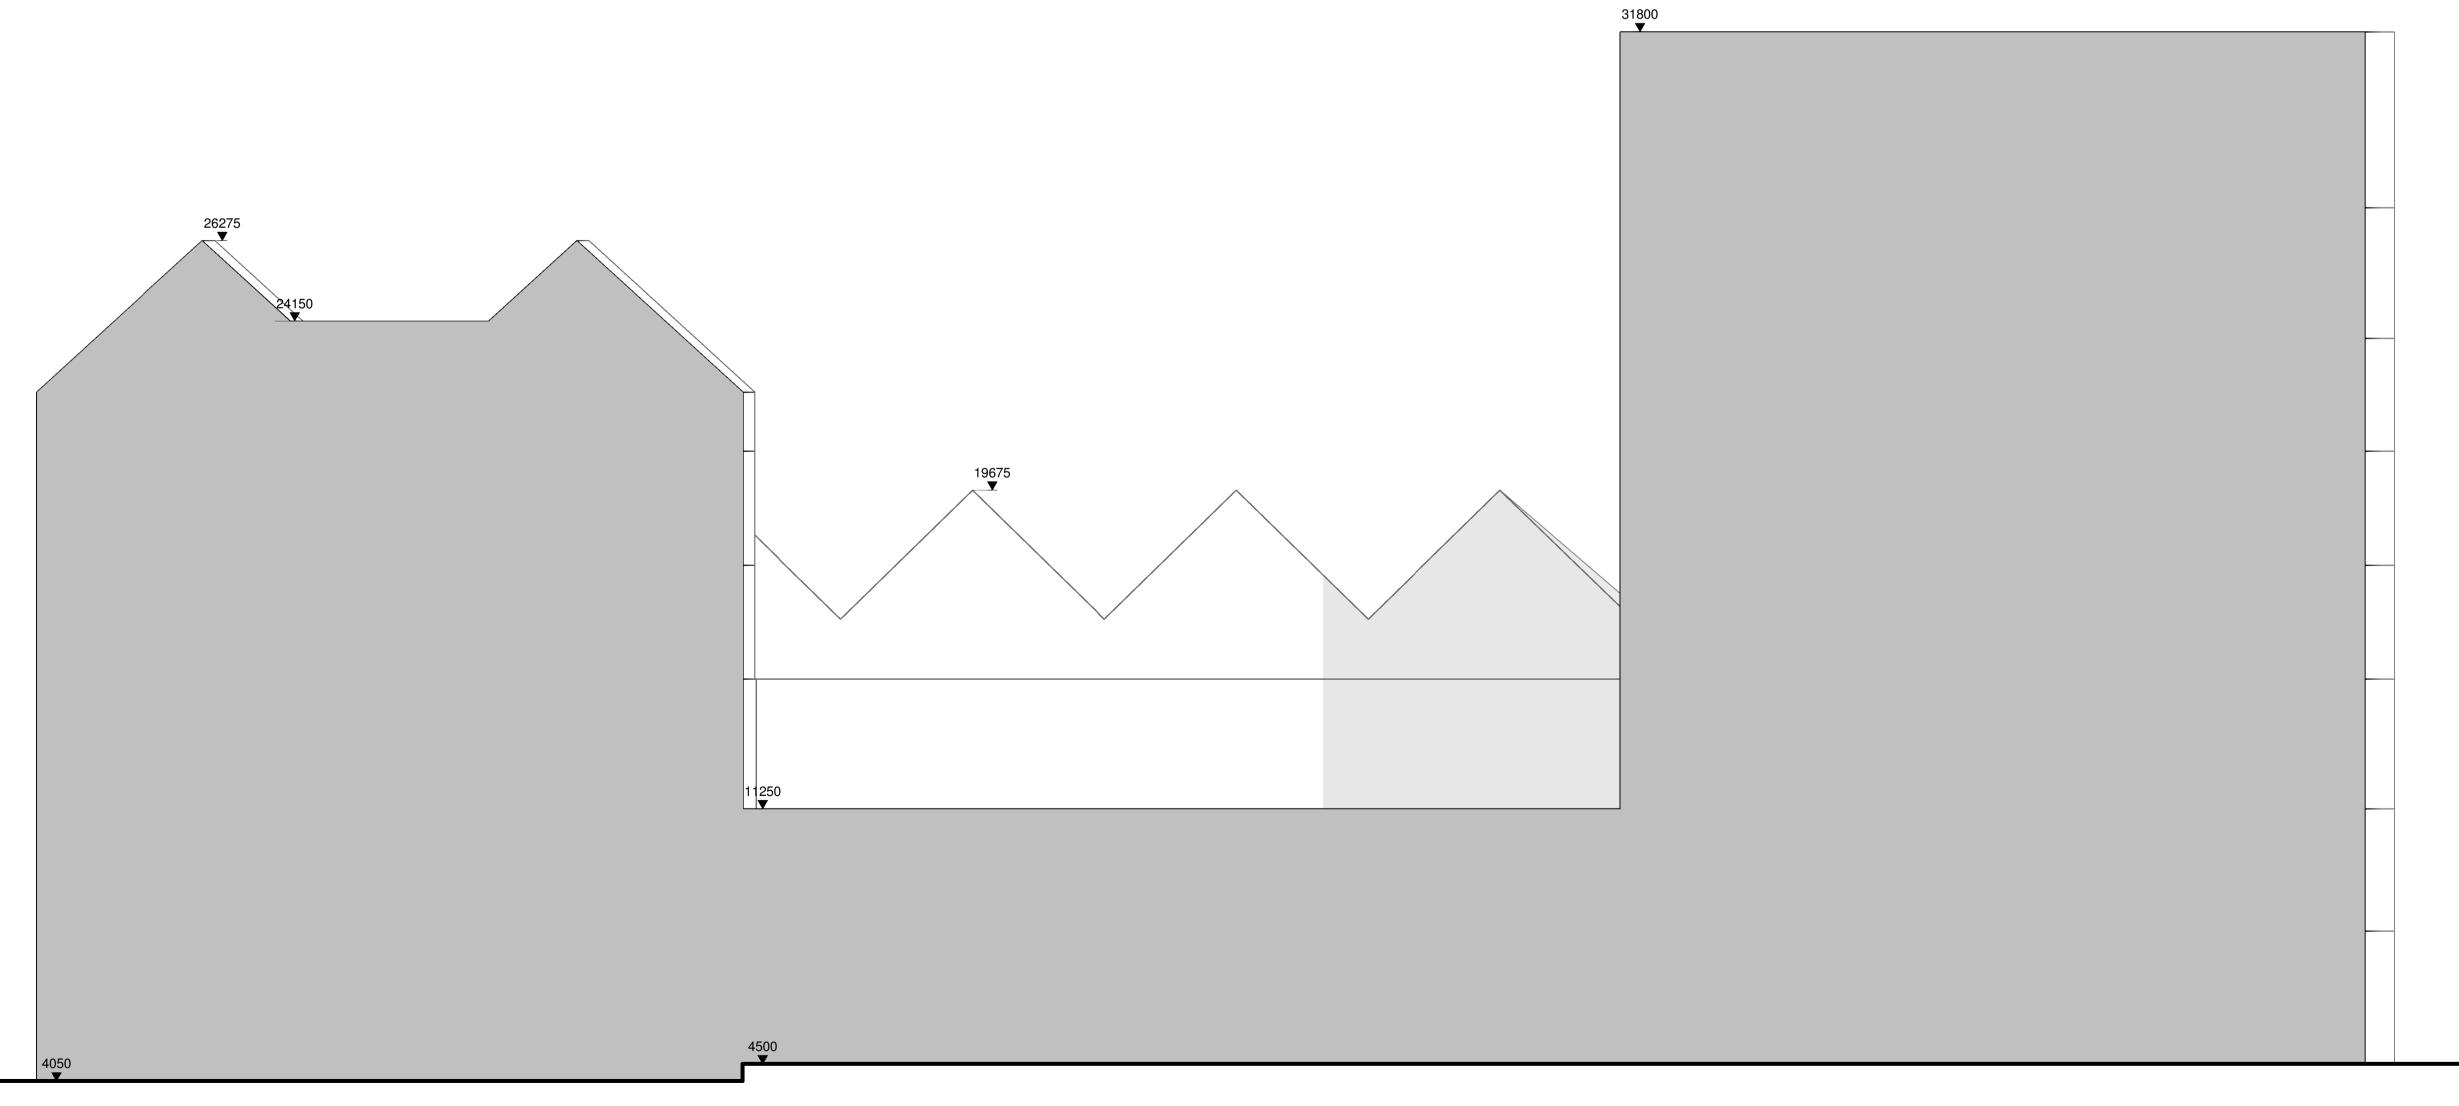

1 G - 05 - North Elevation Internal

## Contractors and consultants are not to scale dimensions from this drawing

Reproduced by permission of Ordnance Survey on behalf of HMSO © CROWN COPYRIGHT and database right 2008 All rights reserved Ordnance Survey Licence number AL 1000 22432 Broadway Malyan

The survey information shown on this drawing is based on a topographical survey prepared by a third party and Broadway Malyan Limited accept no responsibility for the accuracy or completeness of the survey.

Drawings to be read in conjunction with the associated Design & Access Statement, associated consultant desin team documents & reports and landscape information

Landscape shown is for illustrative purposes only. For detailed landscape information, please refer to the landscape informatio