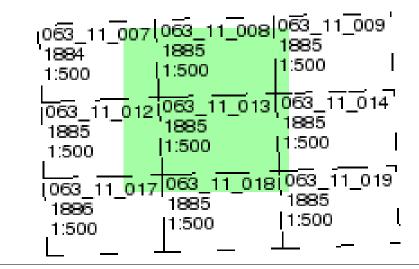

# Published 1884 - 1886 Source map scale - 1:500

The 1:500 scale Ordnance Survey mapping was introduced in 1855 as a replacement for the 1:528 scale and to compliment the 1:2500 scale that had been implemented in 1853. By 1895, the 1:500 scale covered most towns over a population of about 4000 at the time of survey, although very few towns were mapped more than once at this scale, and none have been since 1910. The 1:500 scale gives particular emphasis to such features as lamp posts, man holes, arched passages and minor building projections. Also often featured are divisions between tenements, interior ground floor layouts of public buildings, and on earlier plans, the functions of the various parts of larger industrial premises are also indicated. Content of the plans does vary however, from one town to the next in terms of, for example, the completeness of railway tracks and the coverage of public buildings.

Please note: Due to the partial coverage of Historical Town Plans, it is possible that not all segments within an order will contain mapping. Only the segments that have Town Plan coverage will be generated.

# Map Name(s) and Date(s)

# **Historical Town Plan - Segment A13**