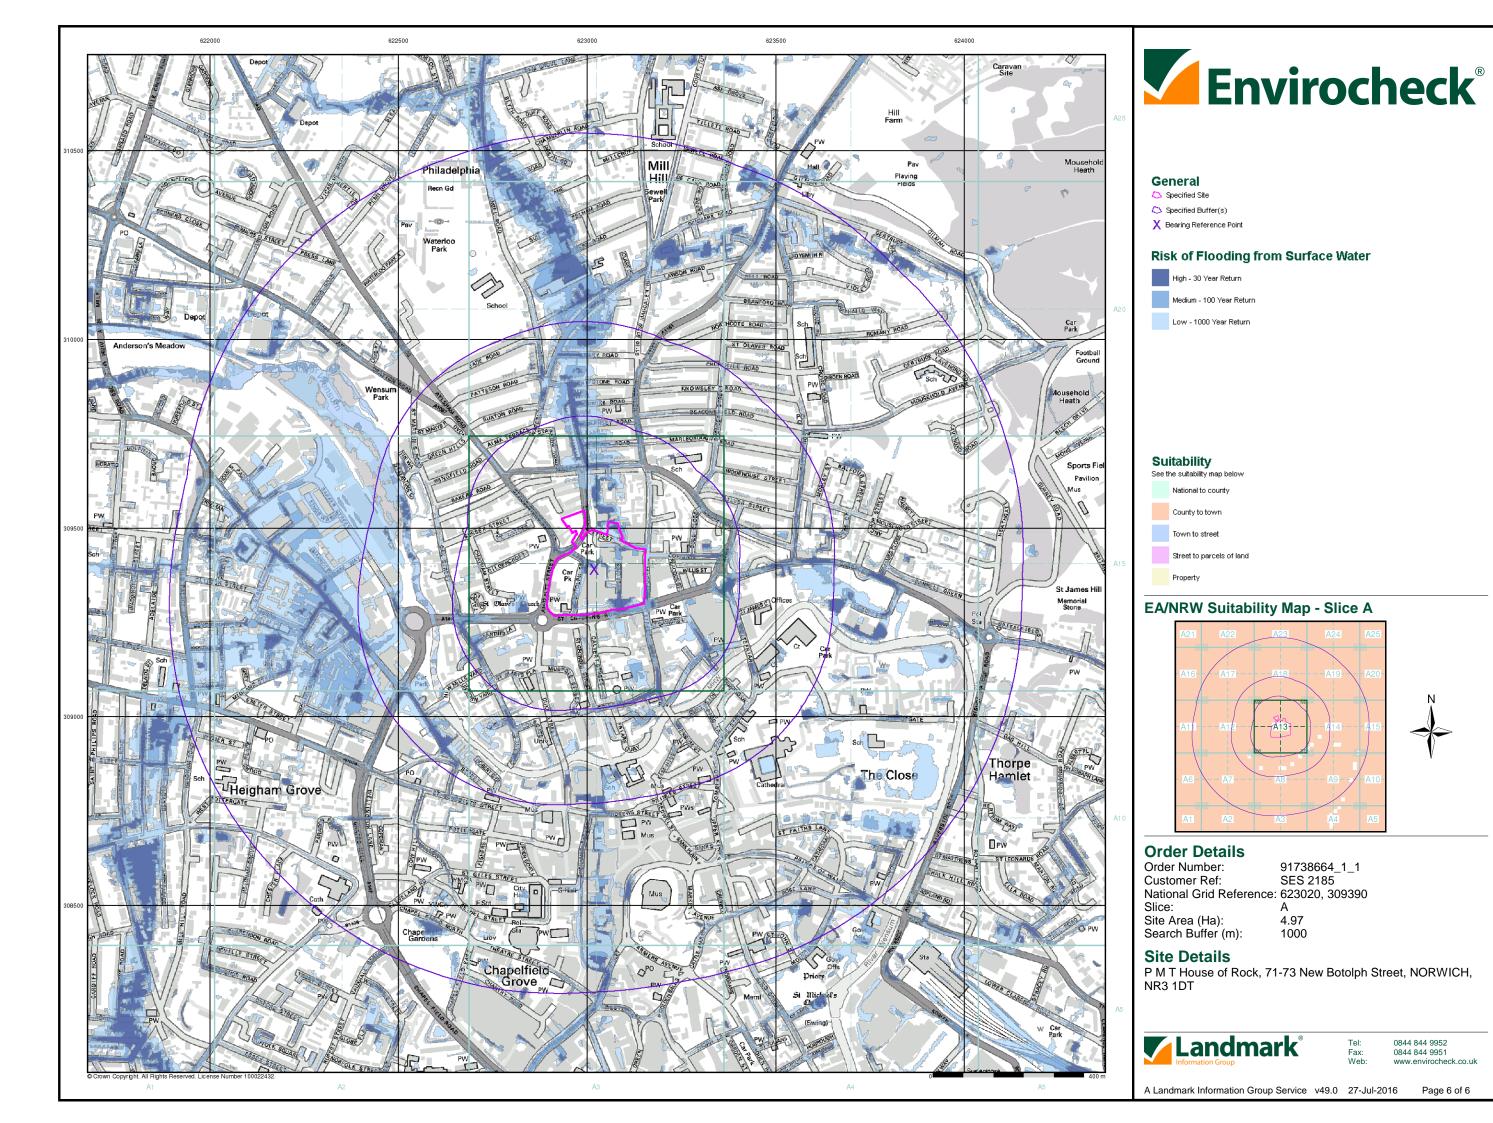

## Agency and Hydrological (Flood)

Extreme Flooding from Rivers or Sea without Defences (Zone 2)

Flooding from Rivers or Sea without Defences (Zone 3)

Area Benefiting from Flood Defence

Flood Water Storage Areas

--- Flood Defence

## Flood Map - Slice A