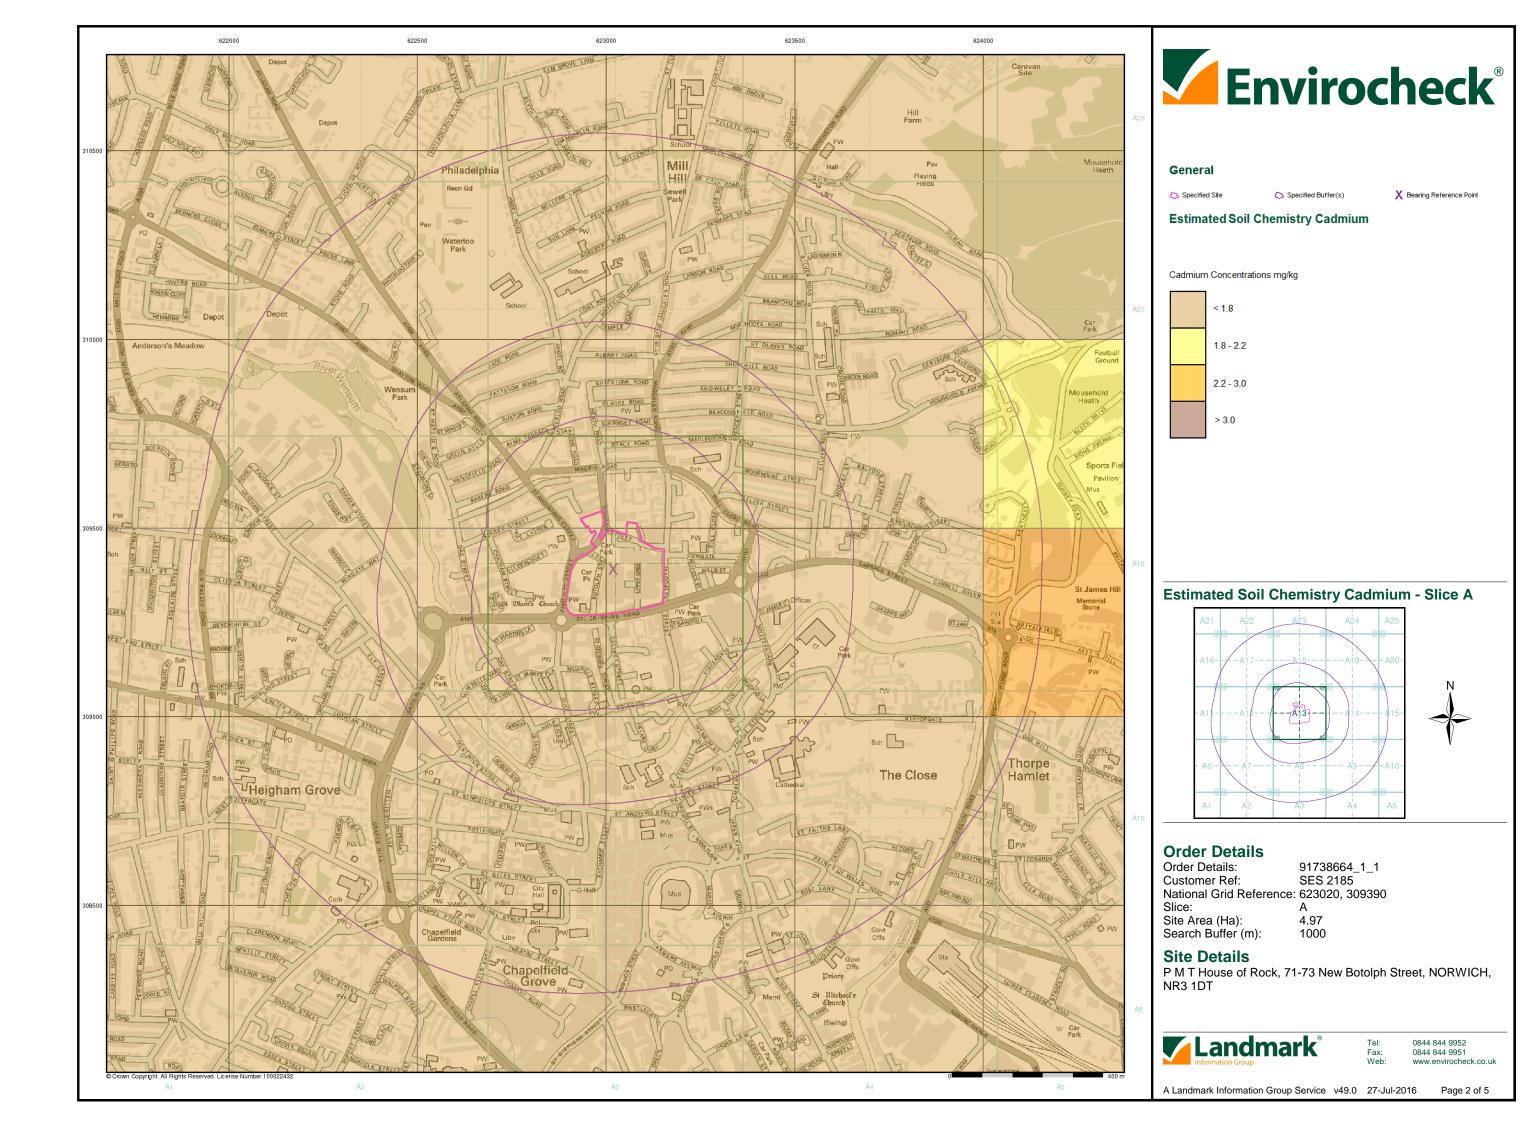

## **Estimated Soil Chemistry Lead - Slice A**

## **Order Details**

Order Details: 91738664\_1\_1 Customer Ref: SES 2185 National Grid Reference: 623020, 309390

Α

Site Area (Ha): Search Buffer (m): 4.97 1000