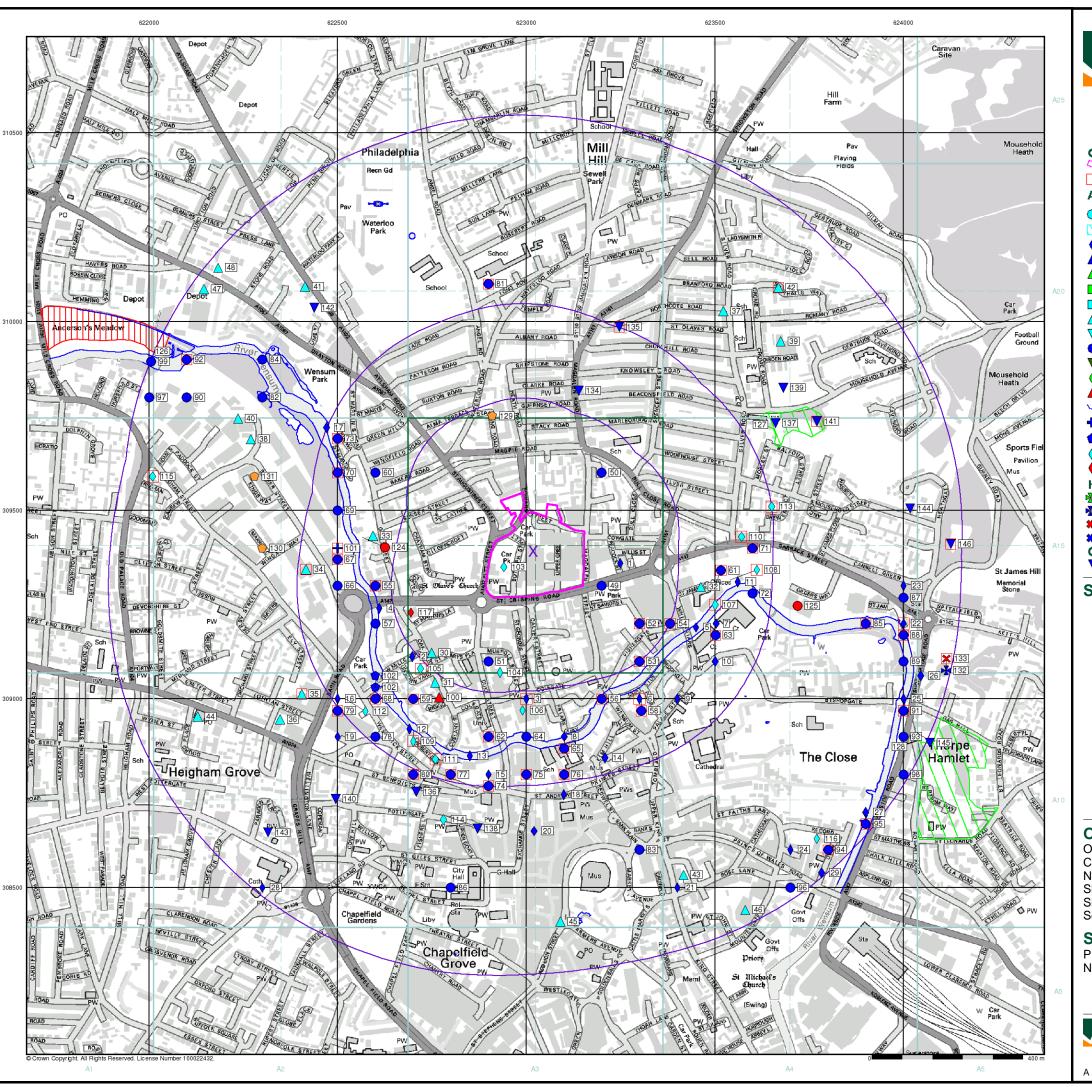

#### Site Sensitivity Context Map - Slice A

#### **Order Details**

91738664\_1\_1 SES 2185 623020, 309390 Order Number: Customer Ref: National Grid Reference: A 4.97

Slice: Site Area (Ha): Search Buffer (m): 1000

#### Site Details

P MT House of Rock, 71-73 New Botolph Street, NORWICH, NR3 1DT

0844 844 9952 0844 844 9951