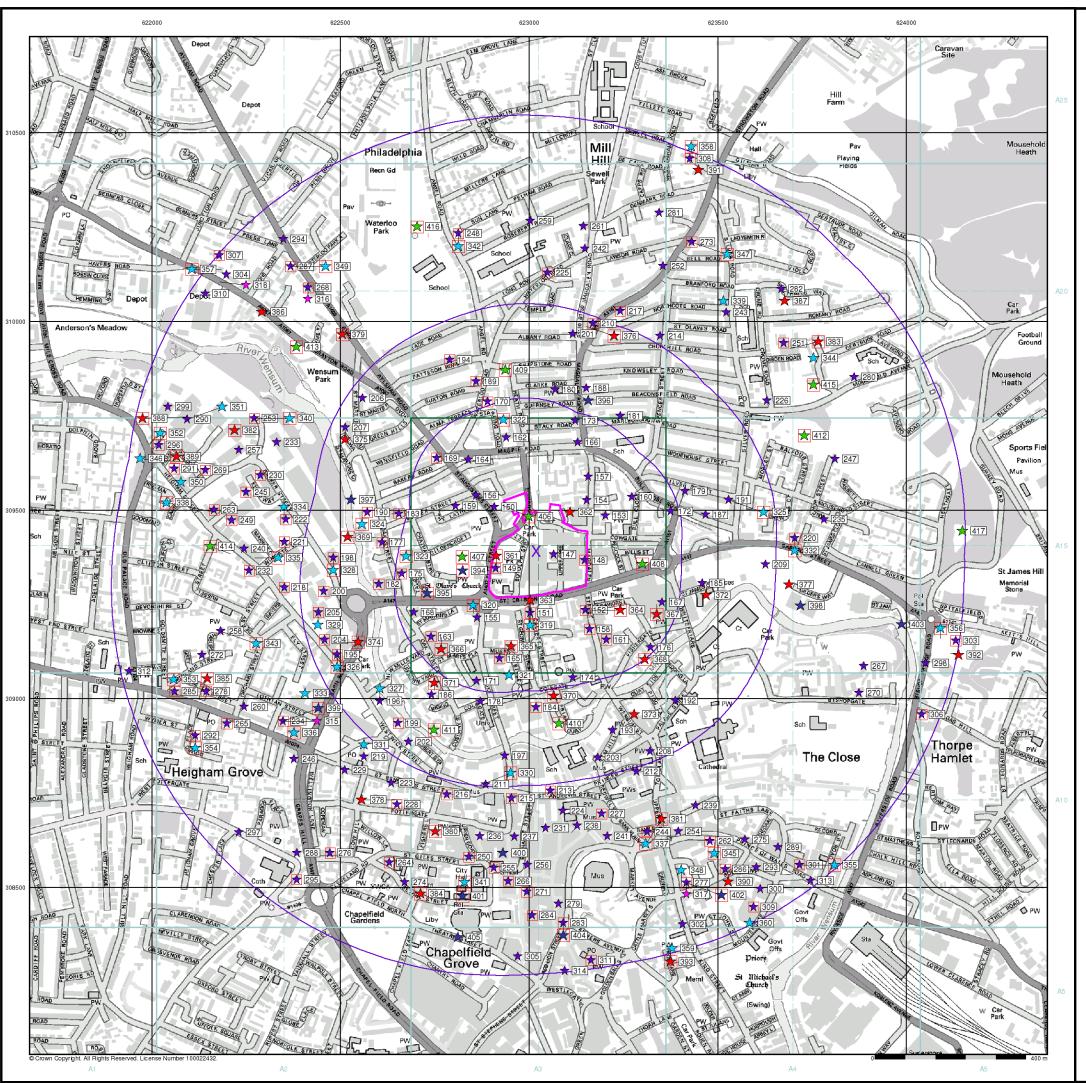

## **Industrial Land Use Map - Slice A**

## **Order Details**

Order Number: 91738664\_1\_1 Customer Ref: SES 2185 National Grid Reference: 623020, 309390

Slice:

Site Area (Ha): Search Buffer (m): 1000

## **Site Details**

PMT House of Rock, 71-73 New Botolph Street, NORWICH, NR3 1DT

0844 844 9952

A Landmark Information Group Service v49.0 27-Jul-2016 Page 2 of 6

N Specified Site

Specified Buffer(s)

X Bearing Reference Point