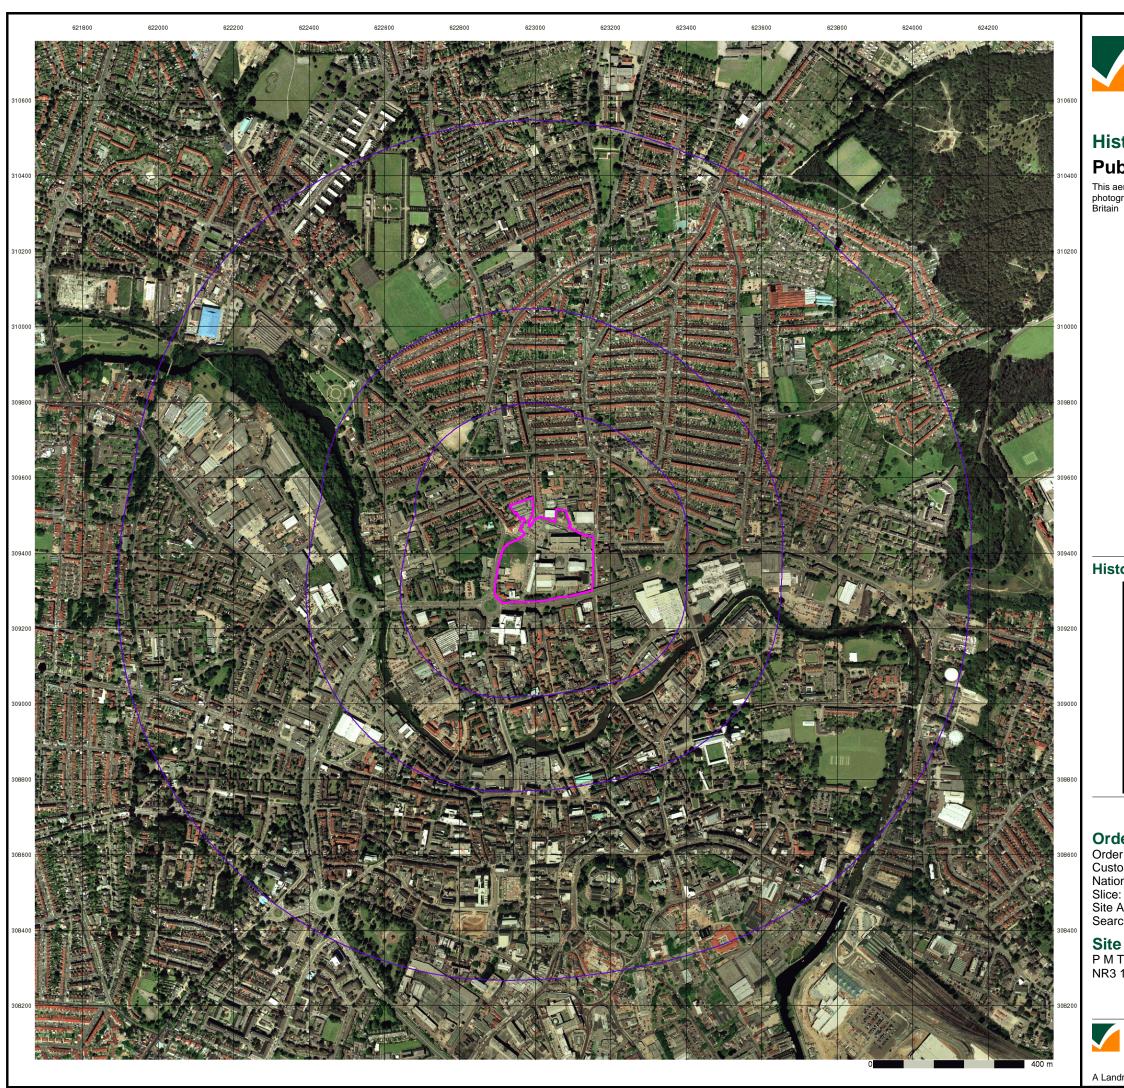

## **Historical Aerial Photography** Published 1999

This aerial photography was produced by Getmapping, these vertical aerial photographs provide a seamless, full colour survey of the whole of Great Britain

## **Historical Aerial Photography - Slice A**

## **Order Details**

Order Number: 91738664\_1\_1
Customer Ref: SES 2185
National Grid Reference: 623020, 309390

Site Area (Ha): Search Buffer (m): 1000

## **Site Details**

P M T House of Rock, 71-73 New Botolph Street, NORWICH, NR3 1DT

0844 844 9952 0844 844 9951 www.envirocheck.co.uk

A Landmark Information Group Service v49.0 27-Jul-2016 Page 13 of 16