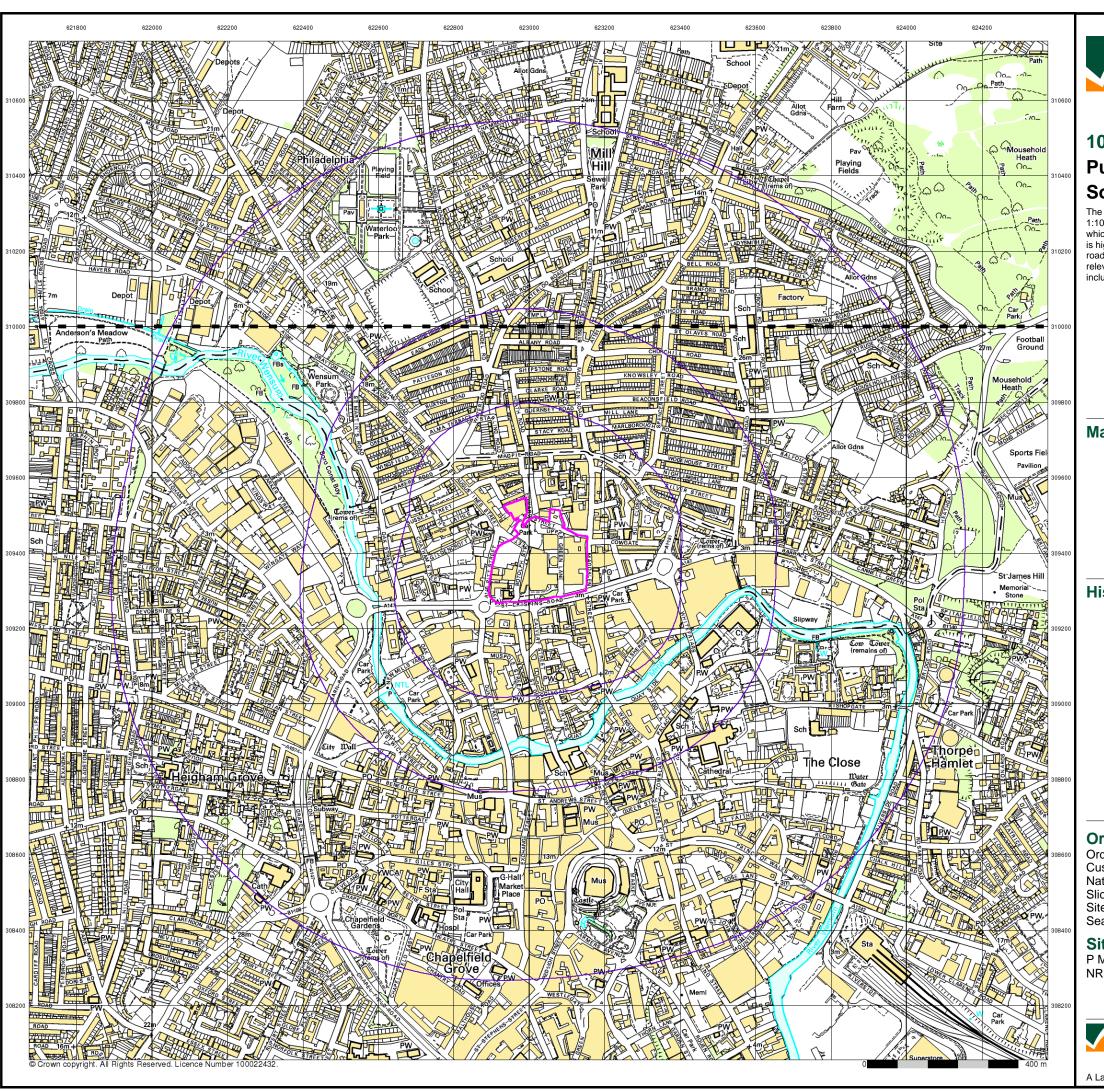

## 10k Raster Mapping **Published 2000** Source map scale - 1:10,000

The historical maps shown were produced from the Ordnance Survey's 1:10,000 colour raster mapping. These maps are derived from Landplan which replaced the old 1:10,000 maps originally published in 1970. The data is highly detailed showing buildings, fences and field boundaries as well as all roads, tracks and paths. Road names are also included together with the relevant road number and classification. Boundary information depiction includes county, unitary authority, district, civil parish and constituency.

## Map Name(s) and Date(s)

## **Historical Map - Slice A**

## **Order Details**

Order Number: 91738664\_1\_1 Customer Ref: SES 2185 National Grid Reference: 623020, 309390 Α

Slice:

4.97 Site Area (Ha): Search Buffer (m): 1000

#### **Site Details**

P M T House of Rock, 71-73 New Botolph Street, NORWICH, NR3 1DT

0844 844 9951 www.envirocheck.co.uk

A Landmark Information Group Service v49.0 27-Jul-2016 Page 14 of 16