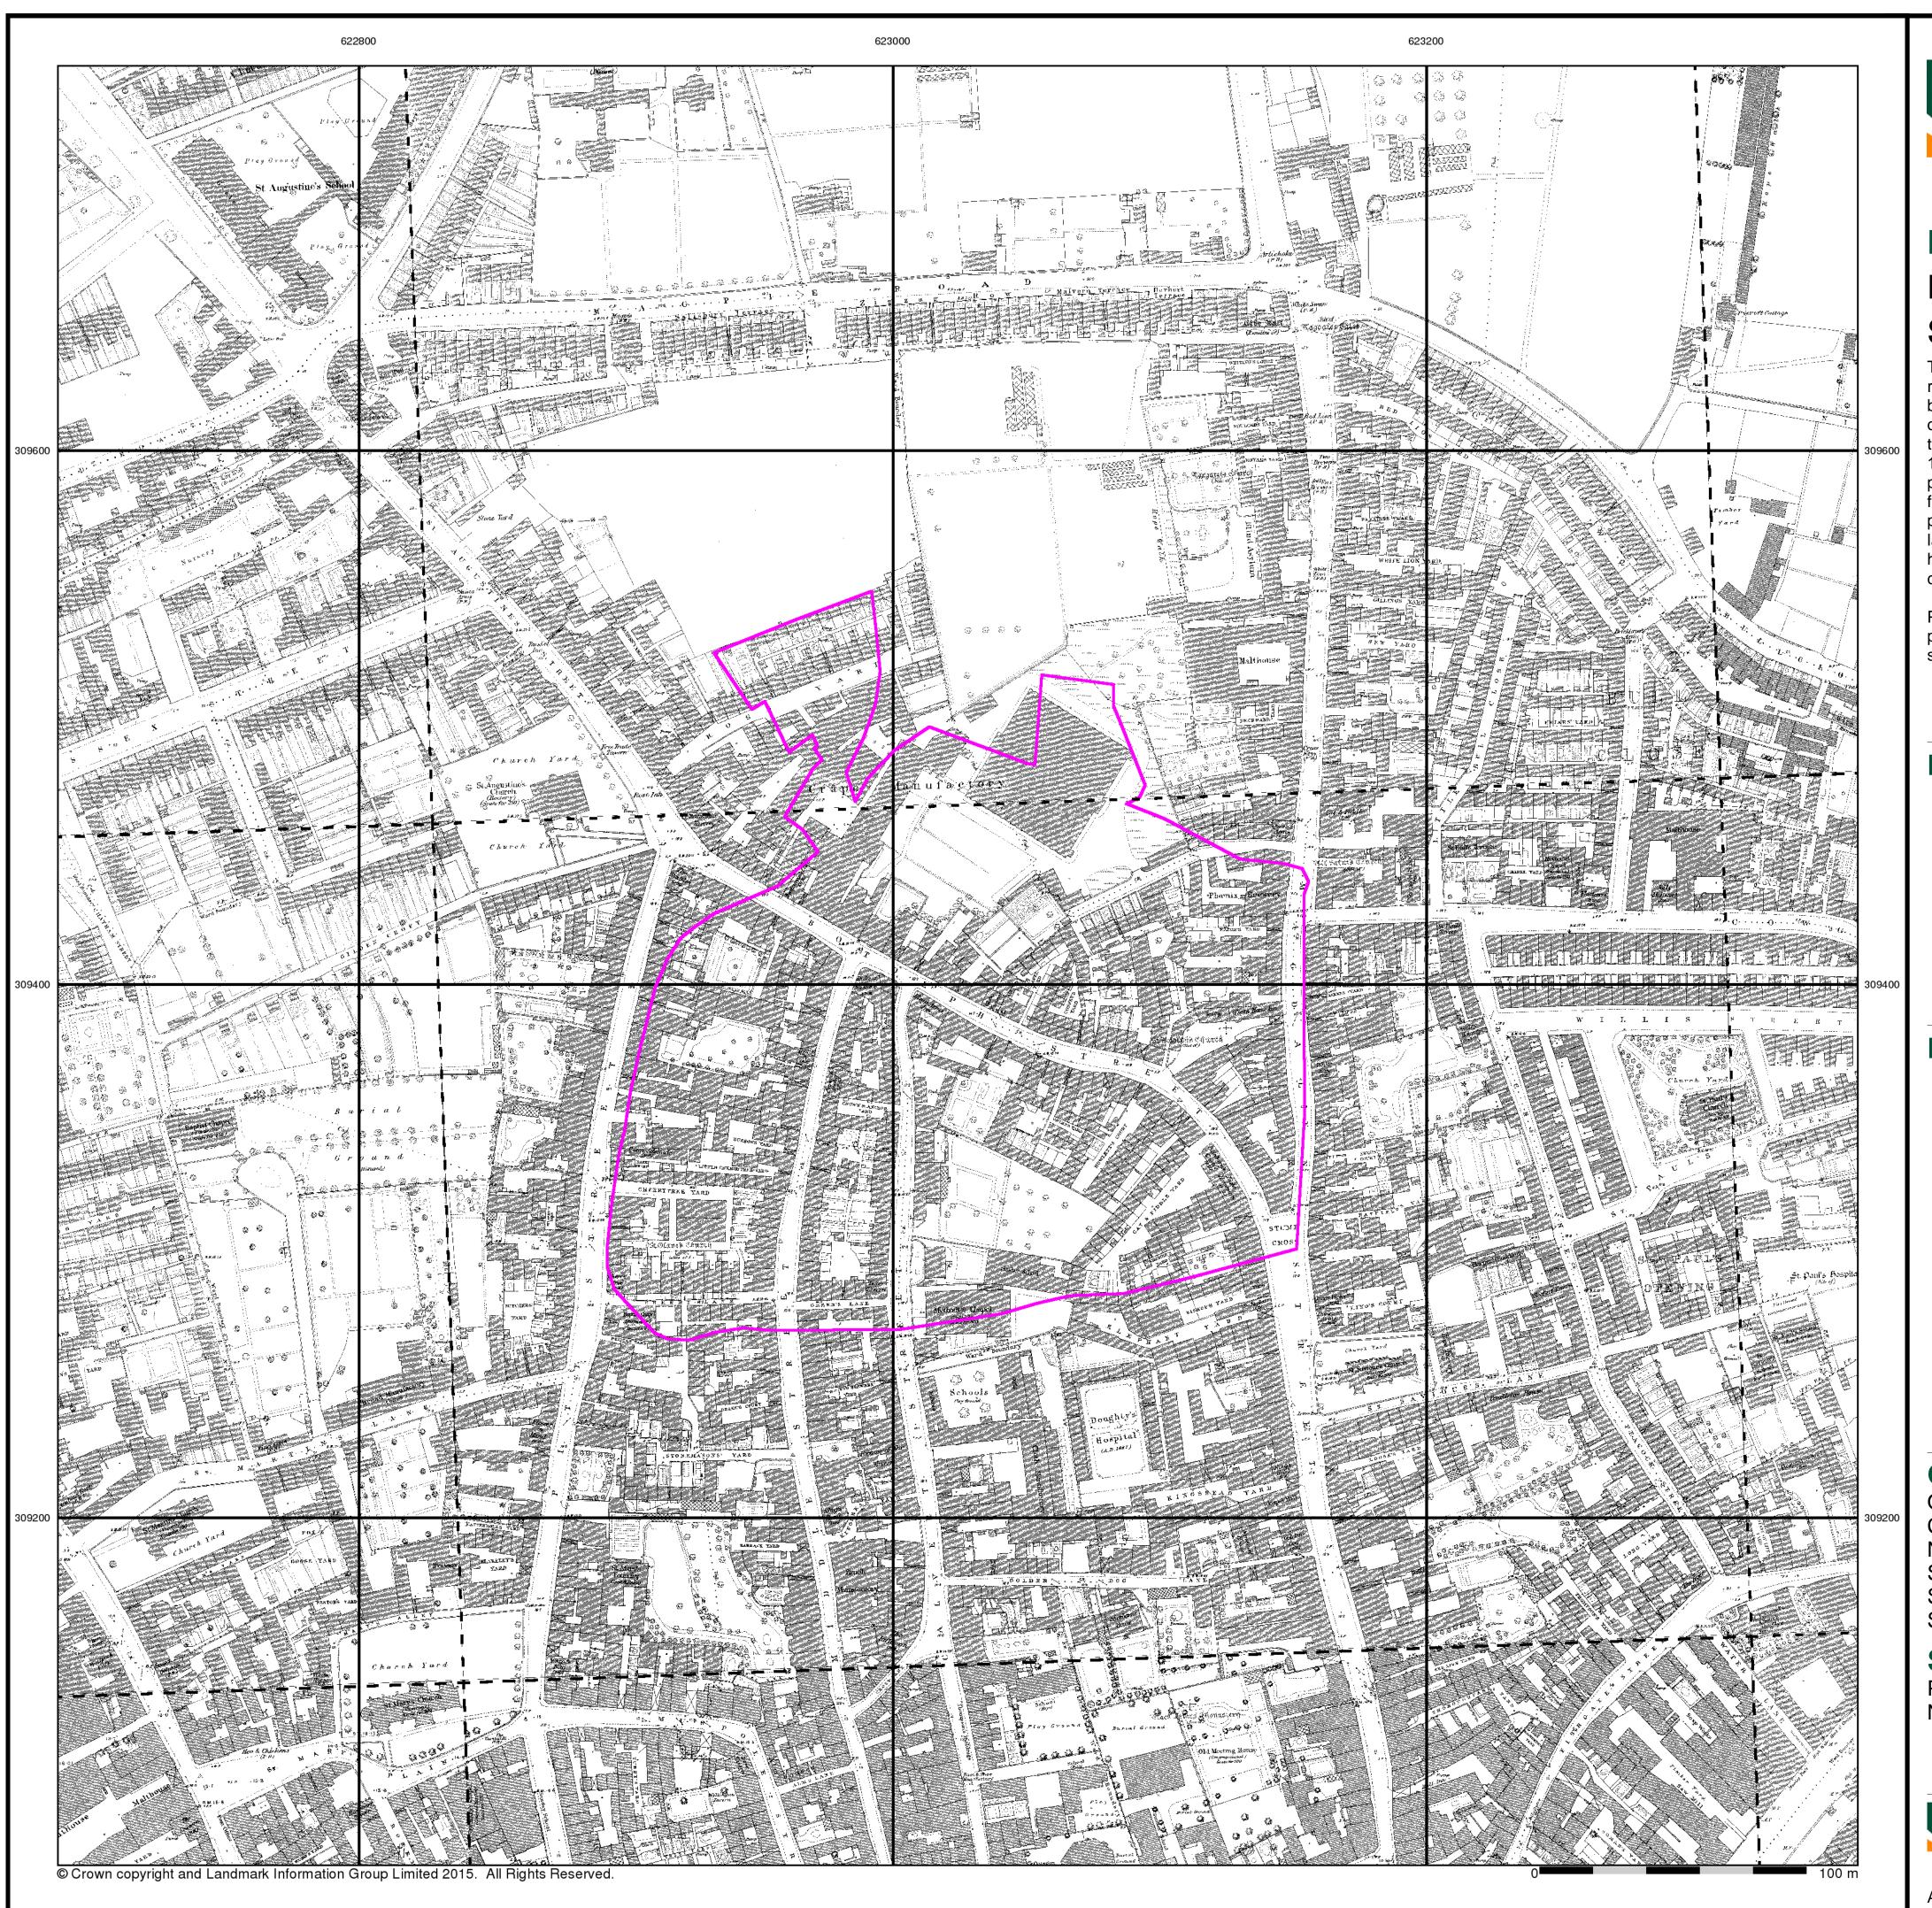

# Published 1884 - 1886 Source map scale - 1:500

The 1:500 scale Ordnance Survey mapping was introduced in 1855 as a replacement for the 1:528 scale and to compliment the 1:2500 scale that had been implemented in 1853. By 1895, the 1:500 scale covered most towns over a population of about 4000 at the time of survey, although very few towns were mapped more than once at this scale, and none have been since 1910. The 1:500 scale gives particular emphasis to such features as lamp posts, man holes, arched passages and minor building projections. Also often featured are divisions between tenements, interior ground floor layouts of public buildings, and on earlier plans, the functions of the various parts of larger industrial premises are also indicated. Content of the plans does vary however, from one town to the next in terms of, for example, the completeness of railway tracks and the coverage of public buildings.

# Map Name(s) and Date(s)

# **Historical Town Plan - Segment A13**

# **Order Details**

Order Number: 91738664\_1\_1
Customer Ref: SES 2185
National Grid Reference: 623020, 309390

Slice: A
Site Area (Ha): 4.97
Search Buffer (m): 0