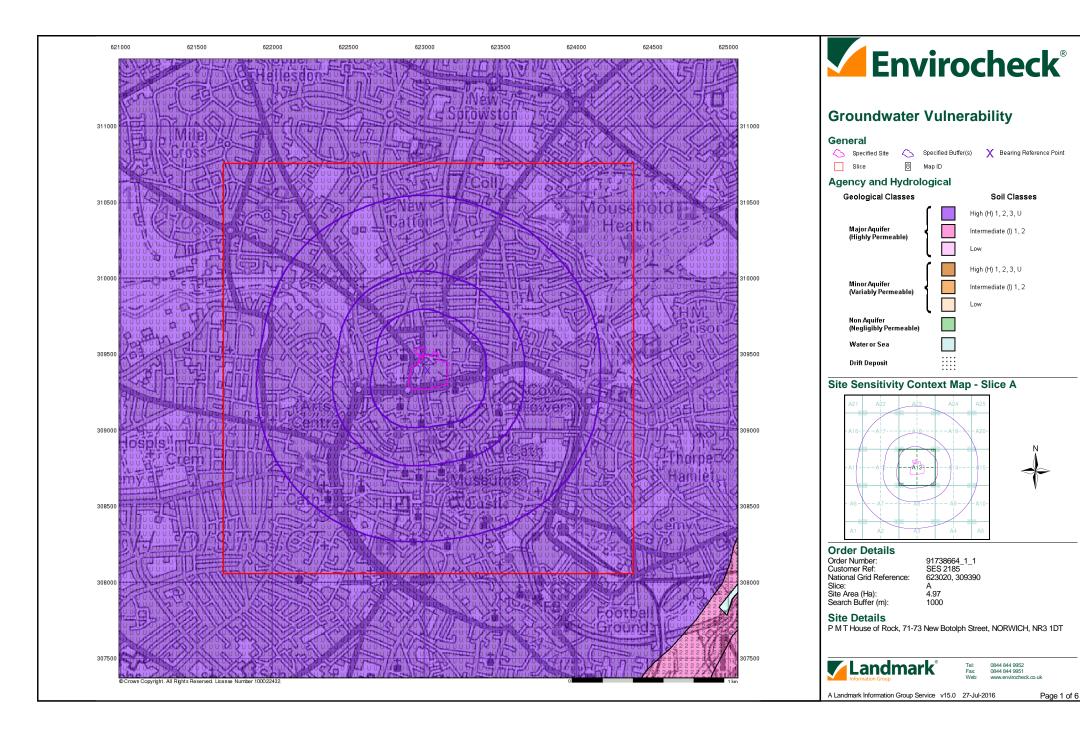

## **Bedrock Aquifer Designation**

#### General

Specified Site Specified Buffer(s) X Bearing Reference Point 8 Map ID Slice

#### Agency and Hydrological

#### Geological Classes

Principal Aquifer

Secondary A Aquifer

Secondary B Aquifer

Secondary Undifferentiated

Unknown

Unknown (Lakes and Landslip)

Unproductive Strata

#### Site Sensitivity Context Map - Slice A

#### **Order Details**

91738664\_1\_1 SES 2185 623020, 309390 Order Number: Customer Ref: National Grid Reference: A 4.97

Slice: Site Area (Ha): Search Buffer (m): 1000