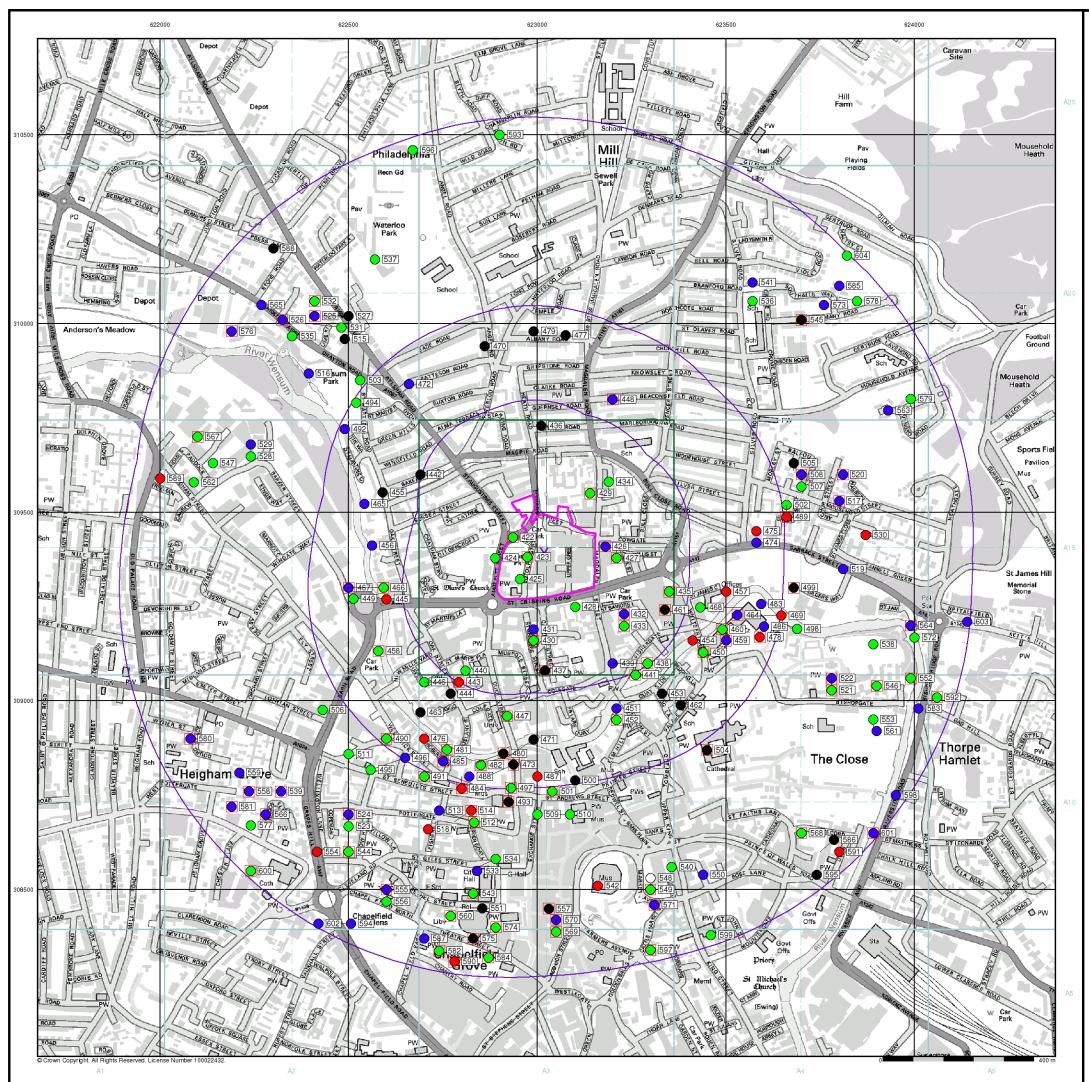

## **Industrial Land Use Map - Slice A**

## **Industrial Land Use**

- \* Contemporary Trade Directory Entry

- 🖈 Points of Interest Commercial Services
- roints of Interest Education and Health
- \* Points of Interest Manufacturing and Production
- \* Points of Interest Public Infrastructure \* Points of Interest - Recreational and Environmental
- Underground Electrical Cables

#### General

Specified Site Specified Buffer(s) X Bearing Reference Point