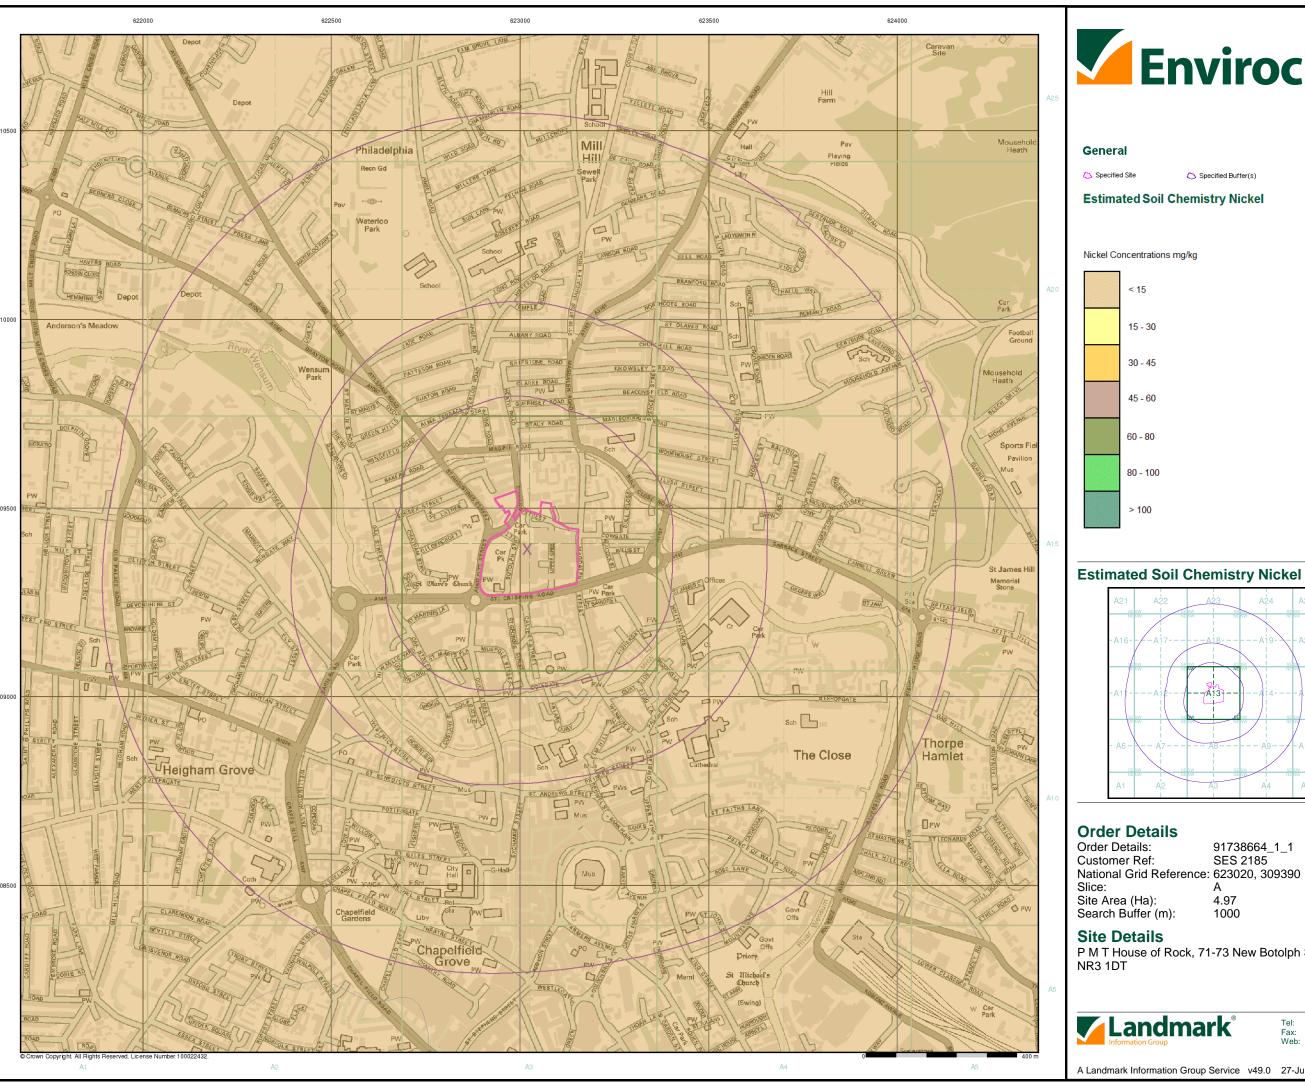

## **Estimated Soil Chemistry Nickel - Slice A**

91738664\_1\_1 SES 2185

PMT House of Rock, 71-73 New Botolph Street, NORWICH,

0844 844 9952 0844 844 9951

A Landmark Information Group Service v49.0 27-Jul-2016 Page 5 of 5