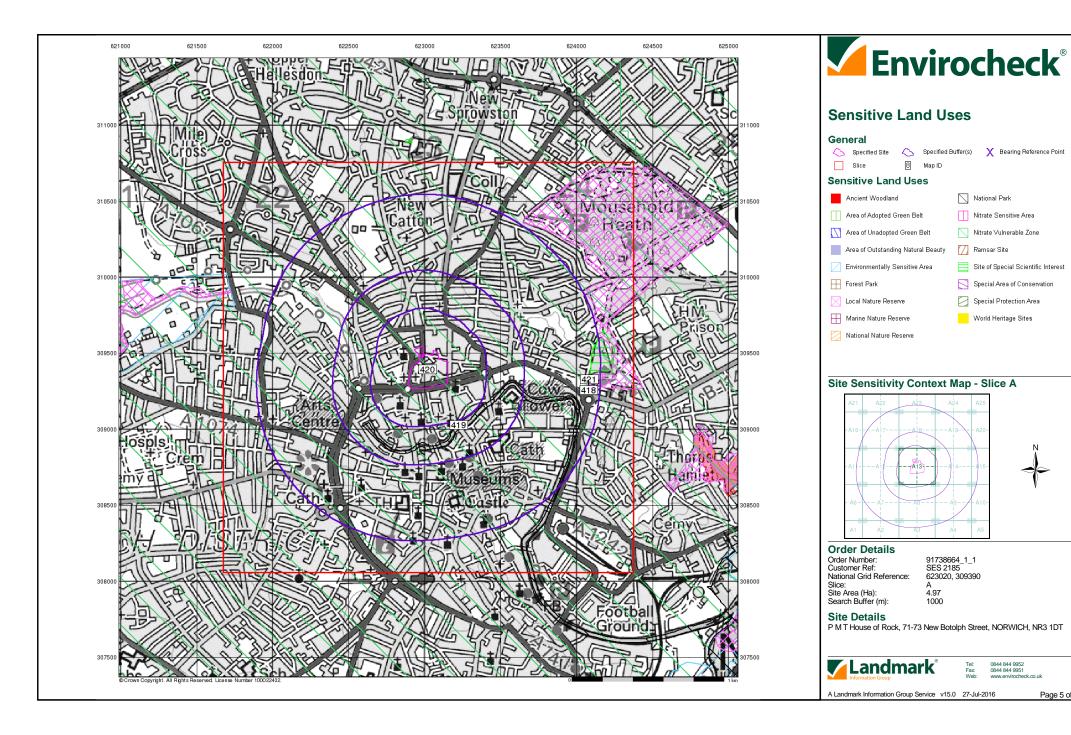

## Site Sensitivity Map - Slice A

#### **Order Details**

Order Number: 91738664\_1\_1
Customer Ref: SES 2185
National Grid Reference: 623020, 309390

Α

Slice:

Site Area (Ha): 4.97 Search Buffer (m): 1000

#### **Site Details**

P M T House of Rock, 71-73 New Botolph Street, NORWICH, NR3 1DT

rel: 0844 844 9952 fax: 0844 844 9951 Veb: www.envirocheck.c

A Landmark Information Group Service v49.0 27-Jul-2016 Page 1 of 6