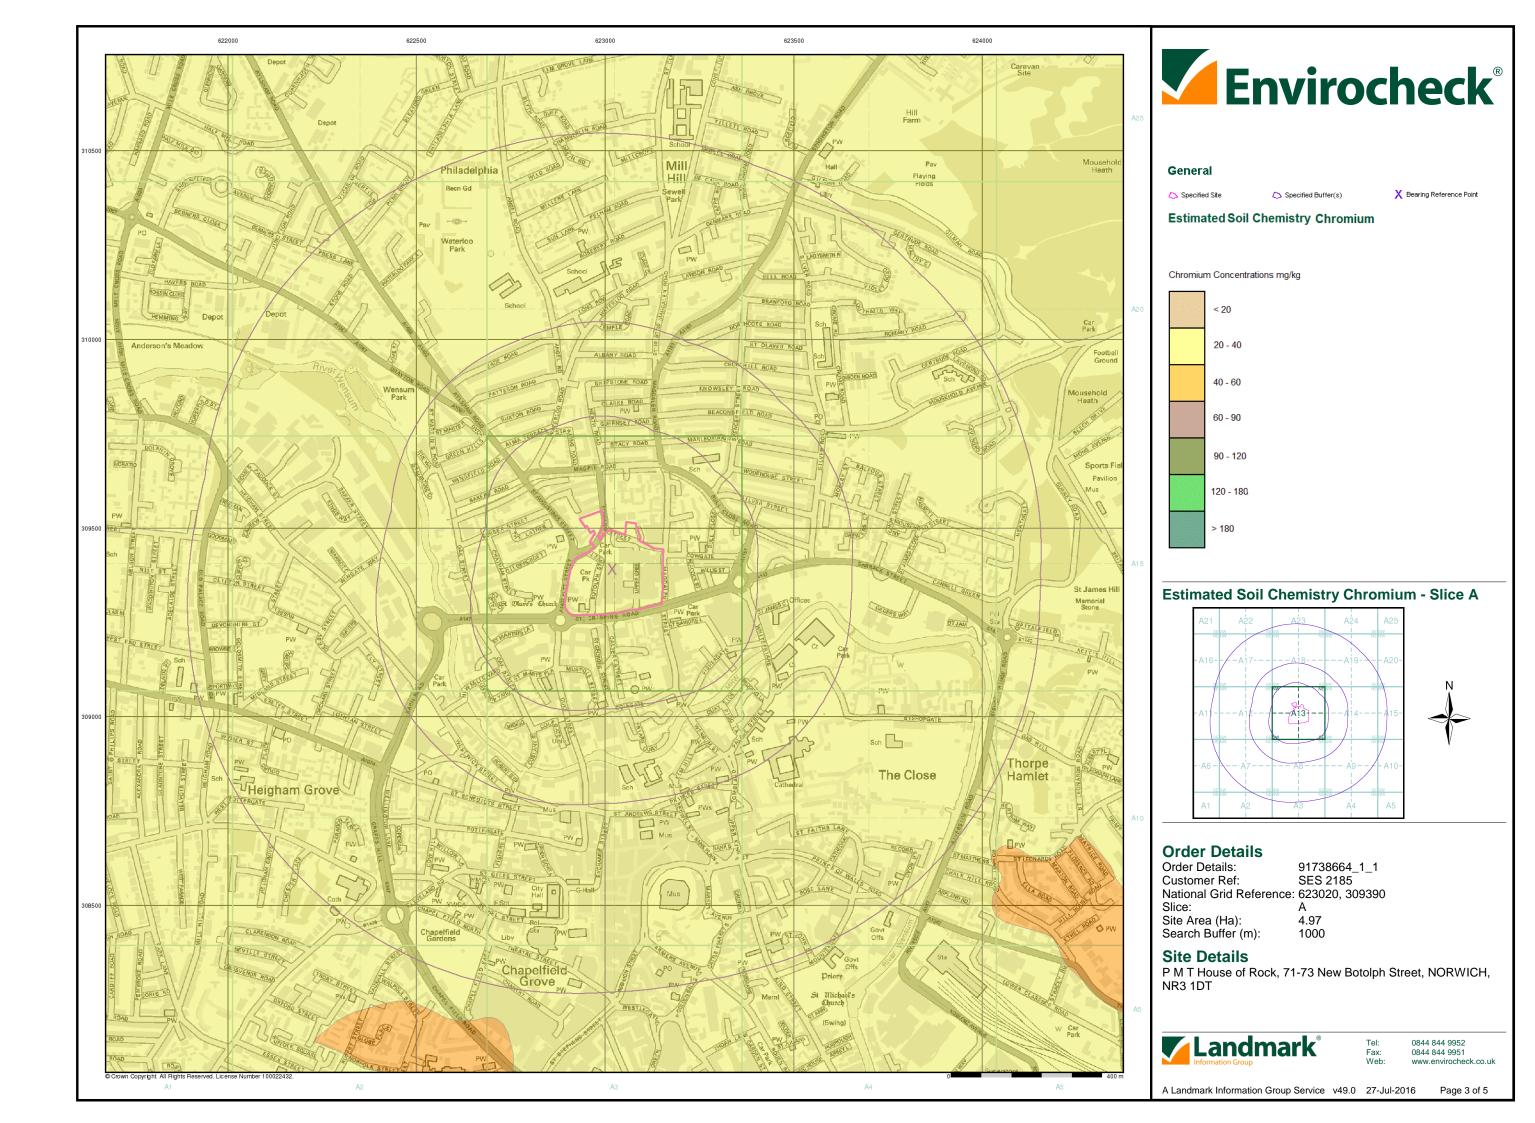

## 10k Raster Mapping **Published 2006** Source map scale - 1:10,000

The historical maps shown were produced from the Ordnance Survey's 1:10,000 colour raster mapping. These maps are derived from Landplan which replaced the old 1:10,000 maps originally published in 1970. The data is highly detailed showing buildings, fences and field boundaries as well as all roads, tracks and paths. Road names are also included together with the relevant road number and classification. Boundary information depiction includes county, unitary authority, district, civil parish and constituency.