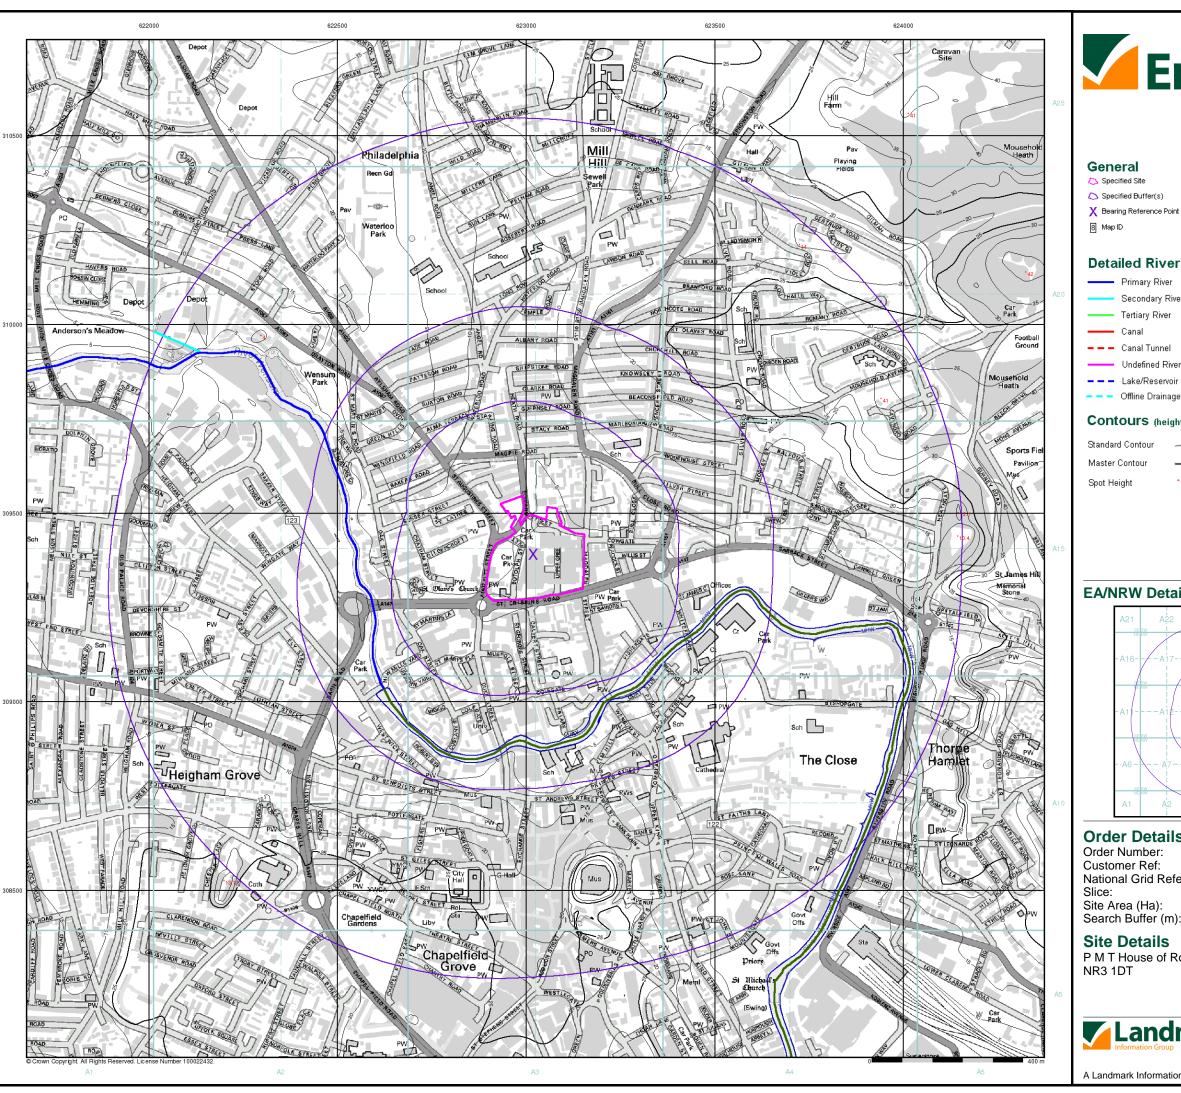

#### **Detailed River Network Data**

Primary River Extended Culvert (greater than 50m) ---- Underground River (inferred) Secondary River Tertiary River Underground River (local knowledge)

Canal Undefined River

Downstream of Seaward Extension --- Not assigned River feature

Downstream of High Water Mark

-- - Offline Drainage Feature

#### Contours (height in metres)

■MLW■ Mean Low Water Standard Contour -MHW- Mean High Water Master Contour

**EA/NRW** Detailed River Network Map - Slice A