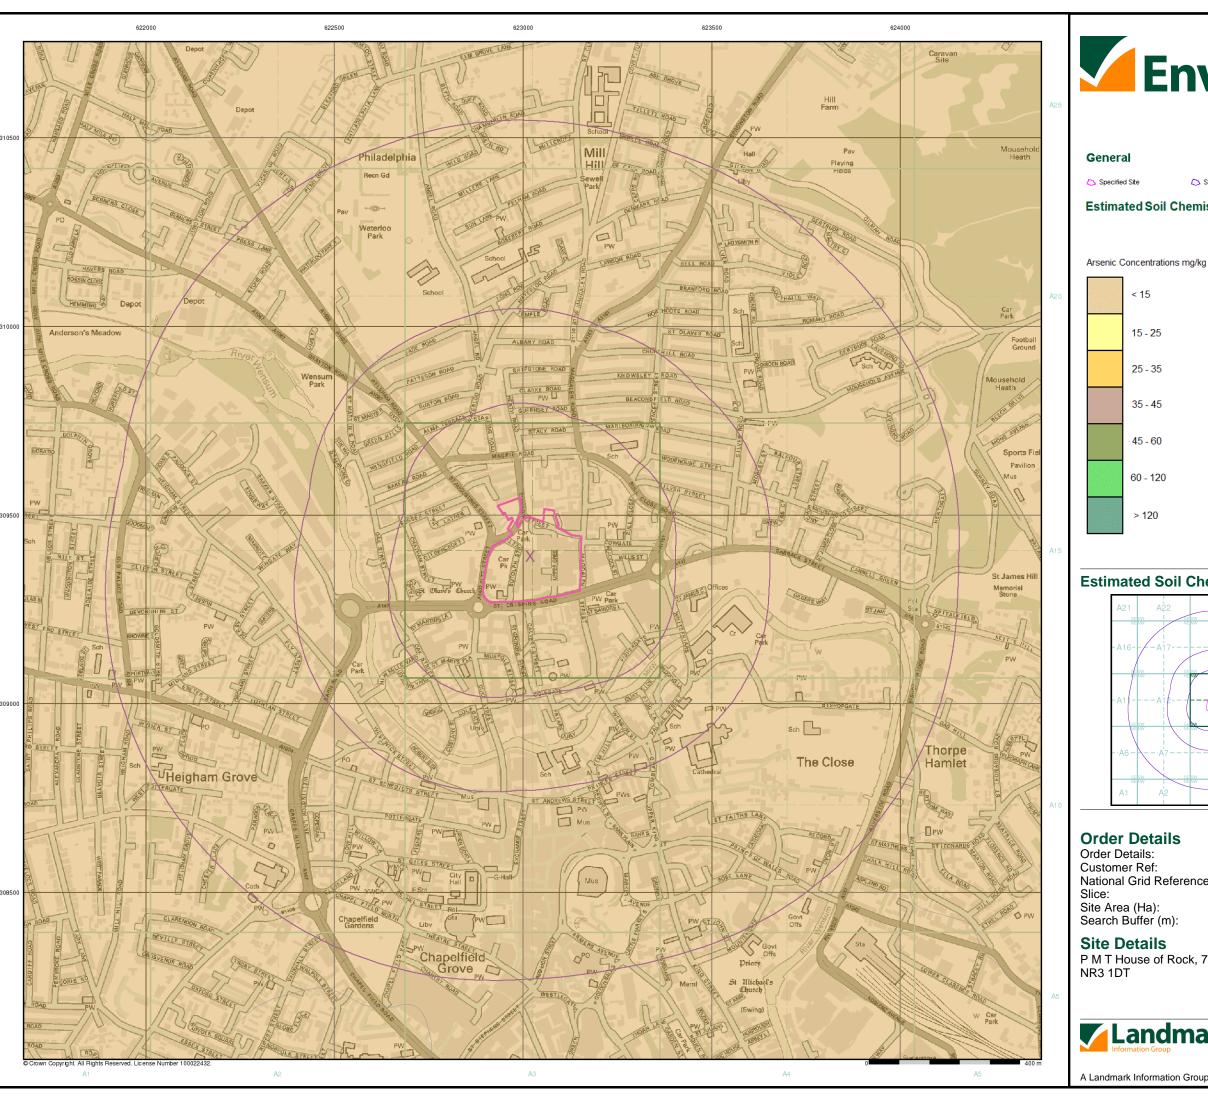

## **Site Details**

PMT House of Rock, 71-73 New Botolph Street, NORWICH, NR3 1DT

0844 844 9952

A Landmark Information Group Service v49.0 27-Jul-2016 Page 5 of 6

Page 6 of 6

X Bearing Reference Point

**Estimated Soil Chemistry Arsenic** 

## **Estimated Soil Chemistry Arsenic - Slice A**

91738664\_1\_1 SES 2185 National Grid Reference: 623020, 309390

Α

4.97 1000

PMT House of Rock, 71-73 New Botolph Street, NORWICH,

0844 844 9952 0844 844 9951