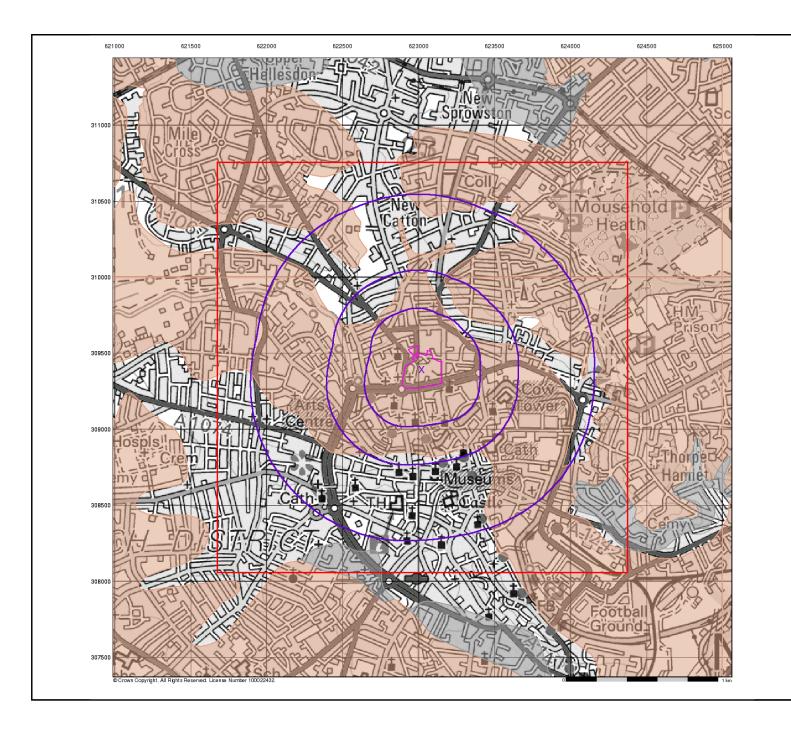

#### Site Sensitivity Context Map - Slice A

#### **Order Details**

91738664\_1\_1 SES 2185 623020, 309390 Order Number: Customer Ref: National Grid Reference: A 4.97

Slice: Site Area (Ha): Search Buffer (m): 1000

#### Site Details

P MT House of Rock, 71-73 New Botolph Street, NORWICH, NR3 1DT

0844 844 9952 0844 844 9951