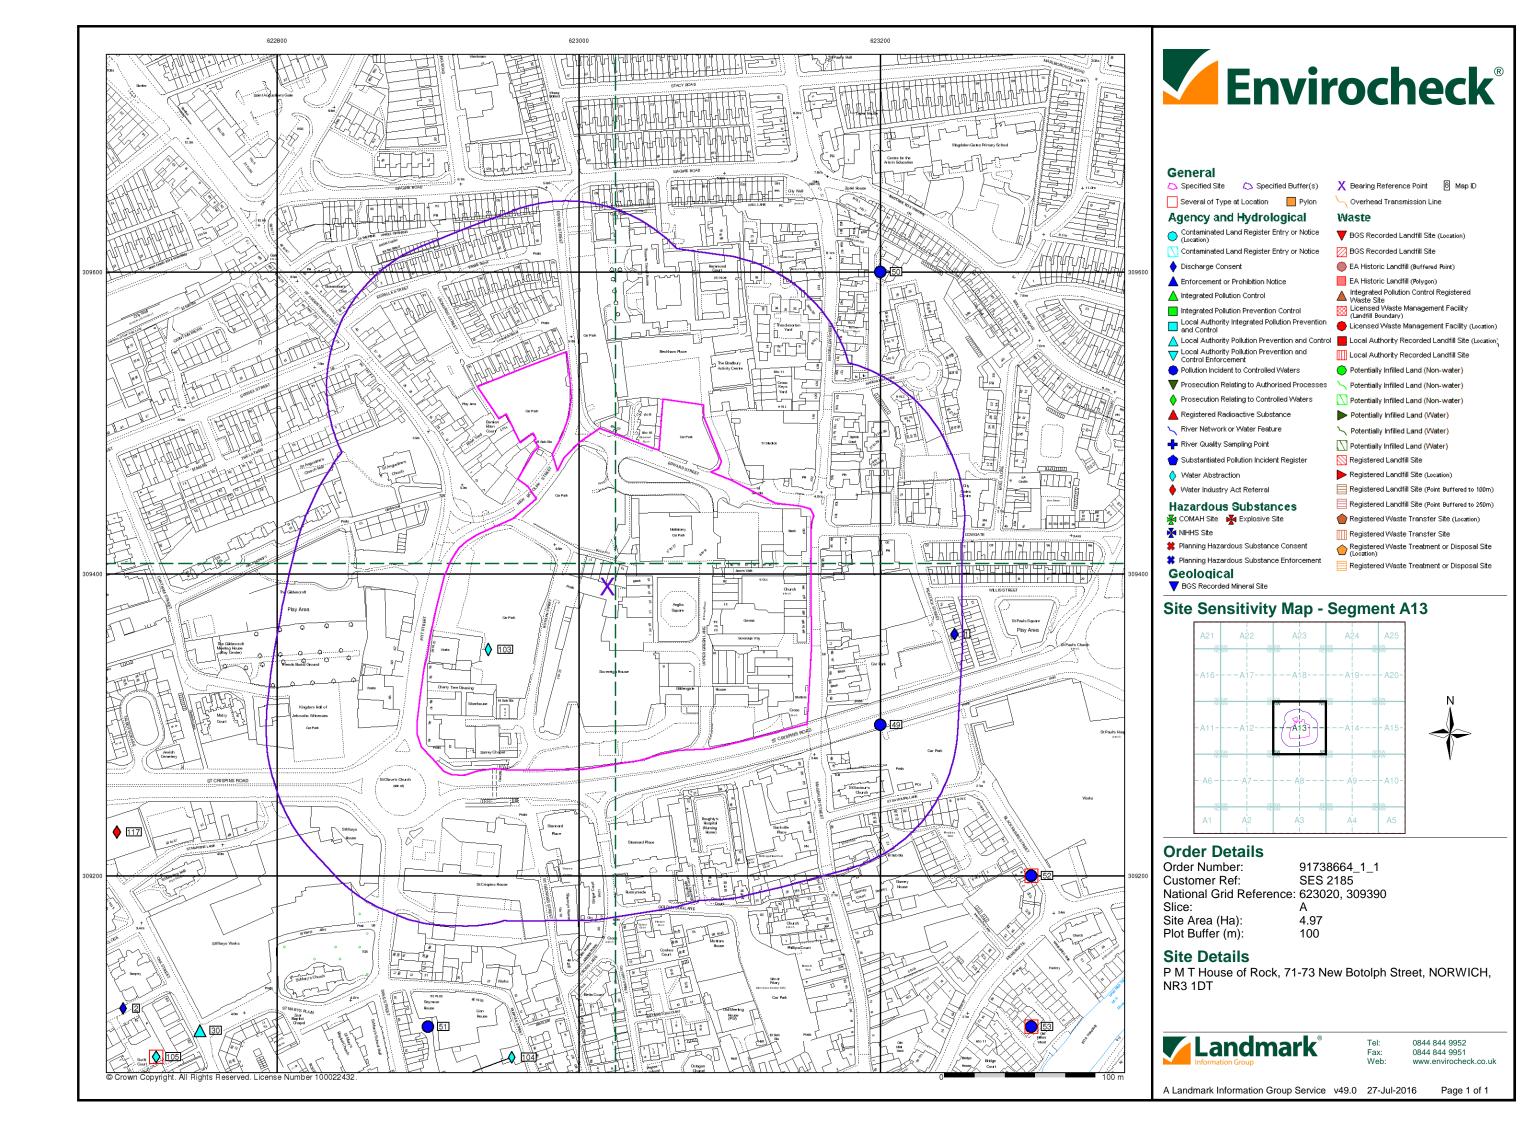

# **Historical Town Plan - Segment A13**

# **Order Details**

Order Number: 91738664\_1\_1
Customer Ref: SES 2185
National Grid Reference: 623020, 309390

Slice: A
Site Area (Ha): 4.97
Search Buffer (m): 0

# **Site Details**

P M T House of Rock, 71-73 New Botolph Street, NORWICH, NR3 1DT

el: 0844 844 9952 ax: 0844 844 9951 eb: www.envirocheck.o

A Landmark Information Group Service v49.0 27-Jul-2016 Page 1 of 1

# Published 1884 - 1886 Source map scale - 1:500

The 1:500 scale Ordnance Survey mapping was introduced in 1855 as a replacement for the 1:528 scale and to compliment the 1:2500 scale that had been implemented in 1853. By 1895, the 1:500 scale covered most towns over a population of about 4000 at the time of survey, although very few towns were mapped more than once at this scale, and none have been since 1910. The 1:500 scale gives particular emphasis to such features as lamp posts, man holes, arched passages and minor building projections. Also often featured are divisions between tenements, interior ground floor layouts of public buildings, and on earlier plans, the functions of the various parts of larger industrial premises are also indicated. Content of the plans does vary however, from one town to the next in terms of, for example, the completeness of railway tracks and the coverage of public buildings.