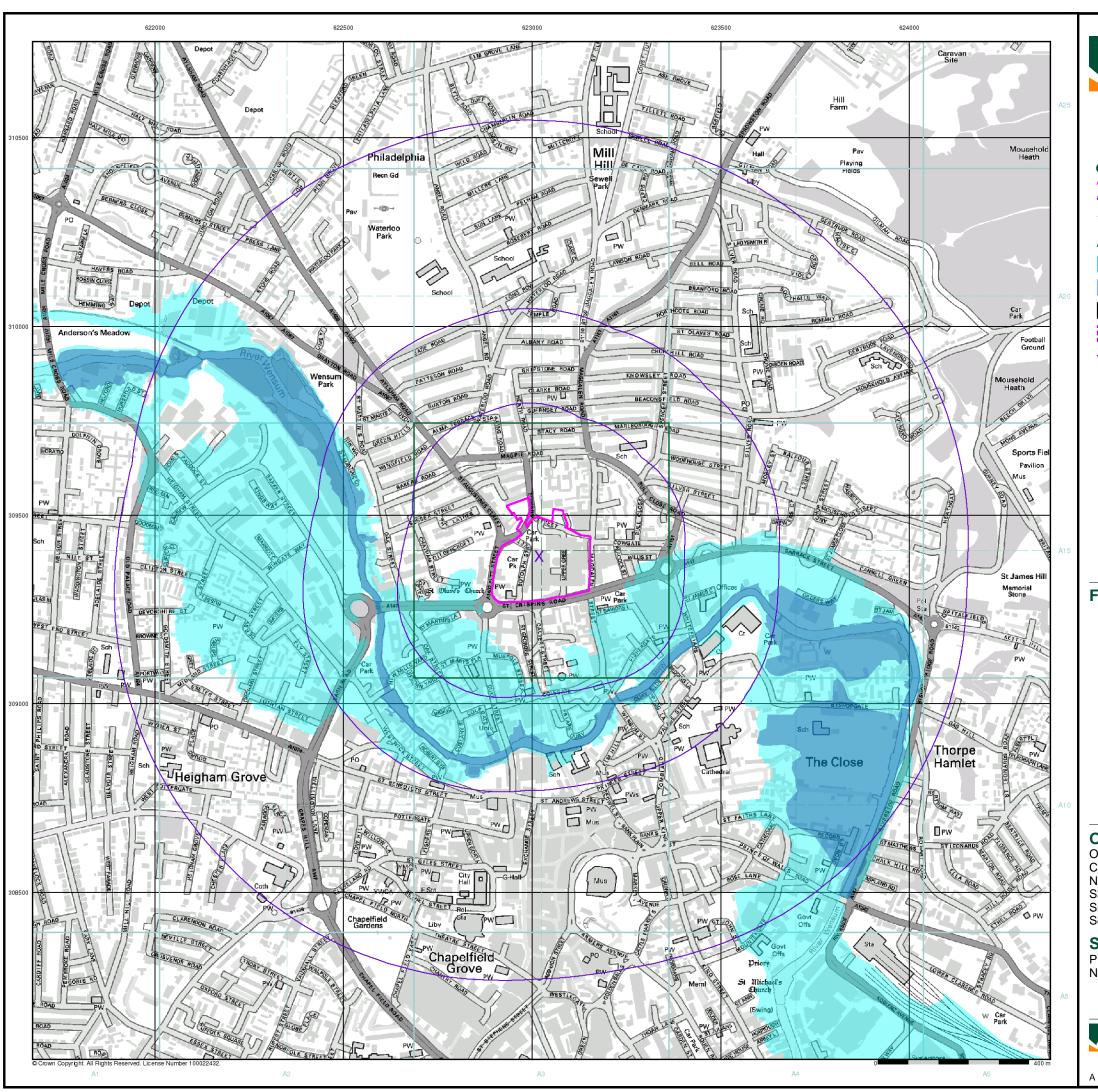

## Flood Map - Slice A

## Agency and Hydrological (Flood)

Extreme Flooding from Rivers or Sea without Defences (Zone 2)

Flooding from Rivers or Sea without Defences (Zone 3)

Area Benefiting from Flood Defence

Flood Water Storage Areas

--- Flood Defence