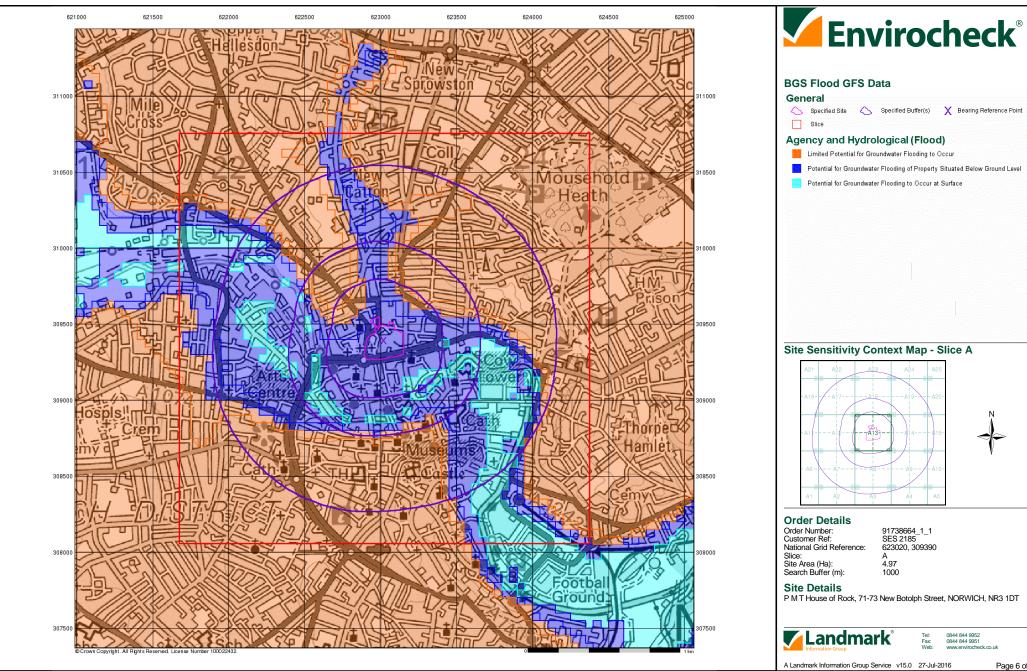

## Flood Map - Slice A

## **Order Details**

Order Number: 91738664\_1\_1
Customer Ref: SES 2185
National Grid Reference: 623020, 309390

Slice:

Site Area (Ha): 4.97 Search Buffer (m): 1000

## **Site Details**

P M T House of Rock, 71-73 New Botolph Street, NORWICH, NR3 1DT

Fel: 0844 844 9952 Fax: 0844 844 9951 Veb: www.envirocheck.co

A Landmark Information Group Service v49.0 27-Jul-2016 Page 3 of 6

## Agency and Hydrological (Flood)

Extreme Flooding from Rivers or Sea without Defences (Zone 2)

Flooding from Rivers or Sea without Defences (Zone 3)

Area Benefiting from Flood Defence

Flood Water Storage Areas