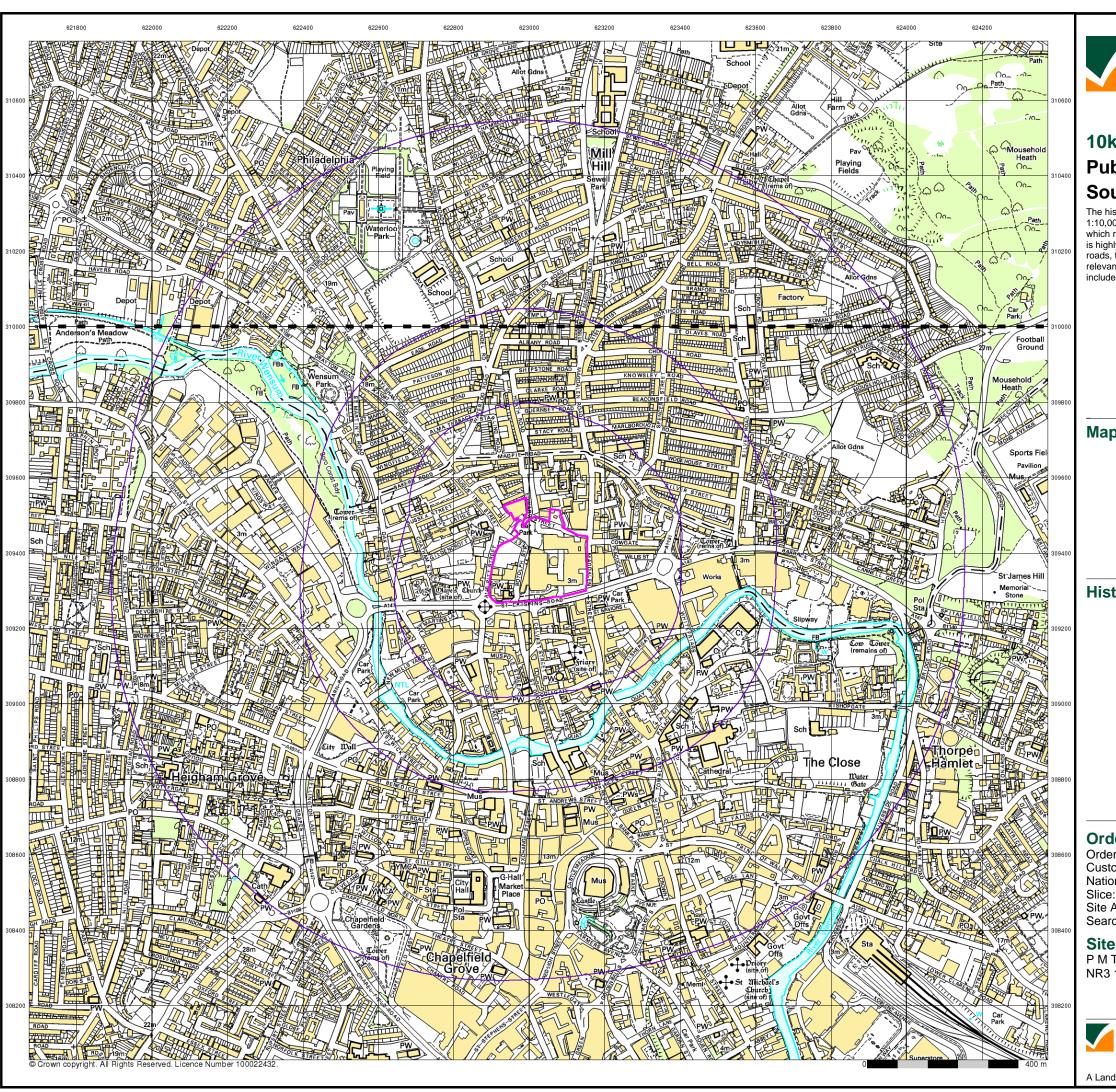

## 10k Raster Mapping **Published 2000** Source map scale - 1:10,000

The historical maps shown were produced from the Ordnance Survey's 1:10,000 colour raster mapping. These maps are derived from Landplan which replaced the old 1:10,000 maps originally published in 1970. The data is highly detailed showing buildings, fences and field boundaries as well as all roads, tracks and paths. Road names are also included together with the relevant road number and classification. Boundary information depiction includes county, unitary authority, district, civil parish and constituency.

## Map Name(s) and Date(s)

## **Historical Map - Slice A**

## **Order Details**

Order Number: 91738664\_1\_1 Customer Ref: SES 2185 National Grid Reference: 623020, 309390 Α

Slice:

4.97 Site Area (Ha): Search Buffer (m): 1000