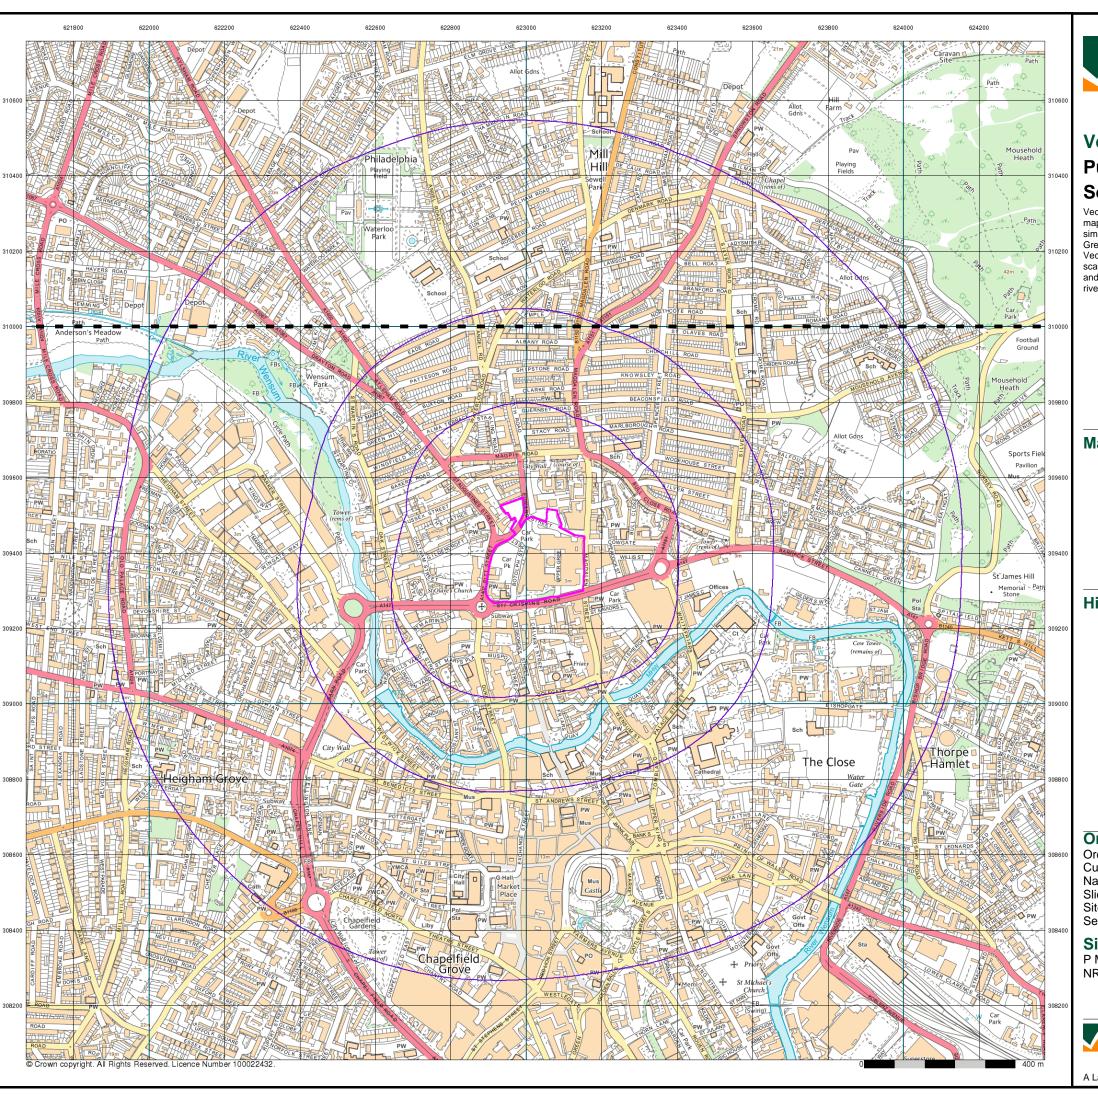

## **Order Details**

Order Number: 91738664\_1\_1
Customer Ref: SES 2185
National Grid Reference: 623020, 309390

Site Area (Ha): Search Buffer (m): 1000

## **Site Details**

P M T House of Rock, 71-73 New Botolph Street, NORWICH, NR3 1DT

0844 844 9952 0844 844 9951 www.envirocheck.co.uk

A Landmark Information Group Service v49.0 27-Jul-2016 Page 13 of 16