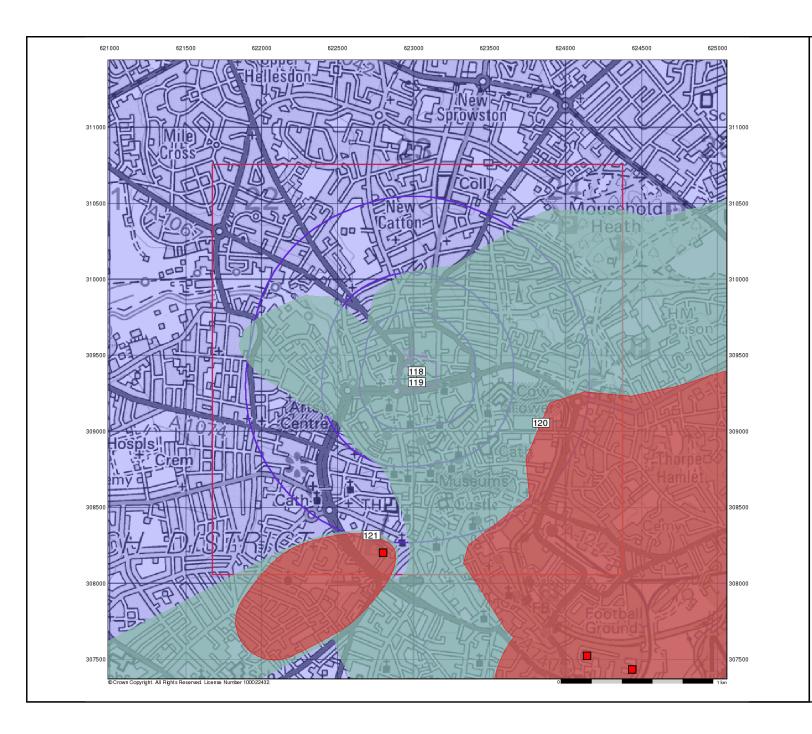

## Site Sensitivity Map - Slice A

#### **Order Details**

Order Number: 91738664\_1\_1
Customer Ref: SES 2185
National Grid Reference: 623020, 309390

Α

Slice:

Site Area (Ha): 4.97 Search Buffer (m): 1000

#### **Site Details**

P M T House of Rock, 71-73 New Botolph Street, NORWICH, NR3 1DT

rel: 0844 844 9952 fax: 0844 844 9951 Veb: www.envirocheck.c

A Landmark Information Group Service v49.0 27-Jul-2016 Page 1 of 6