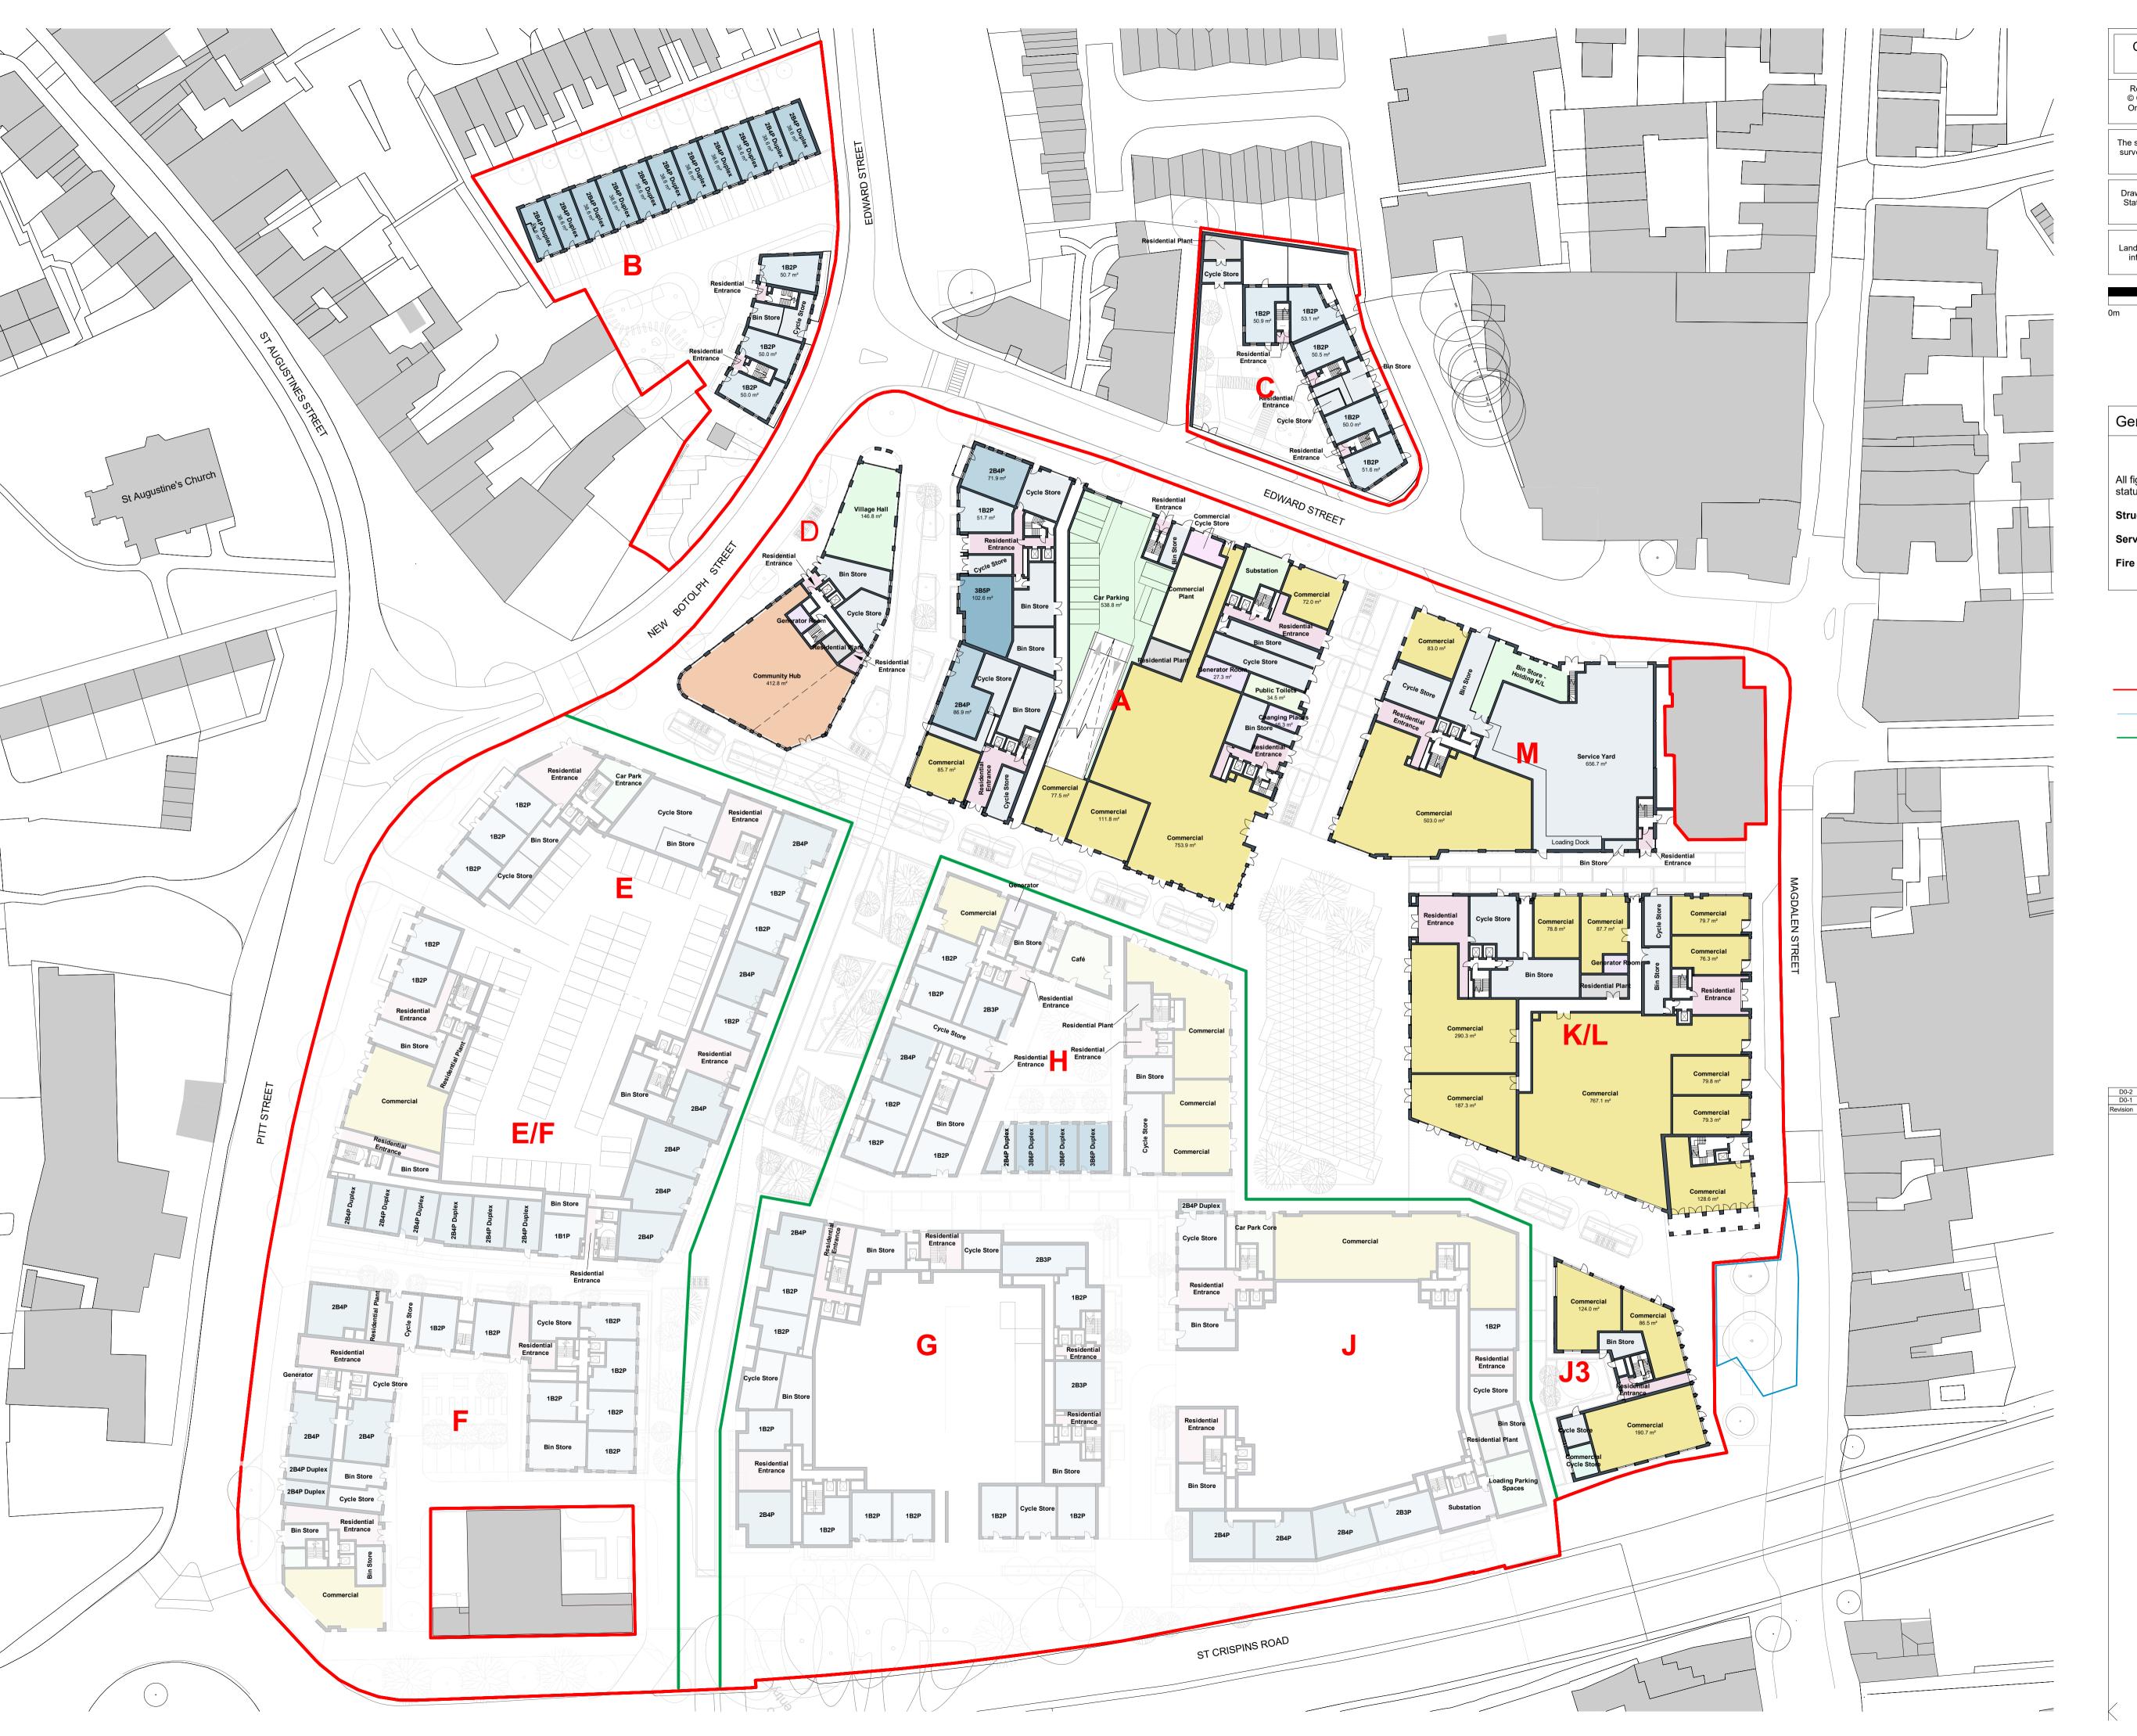

## General Notes

All figures and areas are approximate only and subject to statutory constraints, detail design & design development

Structural Design: Subject to structural input & coordination

Services Design: Subject to services input & coordination

Fire Strategy: Subject to fire input & coordination

Hybrid Application Boundary

Land Owned by CT

Detail Application Boundary

Note: Indicative Outline Buildings: E, F, E/F, G, H & J shown faded