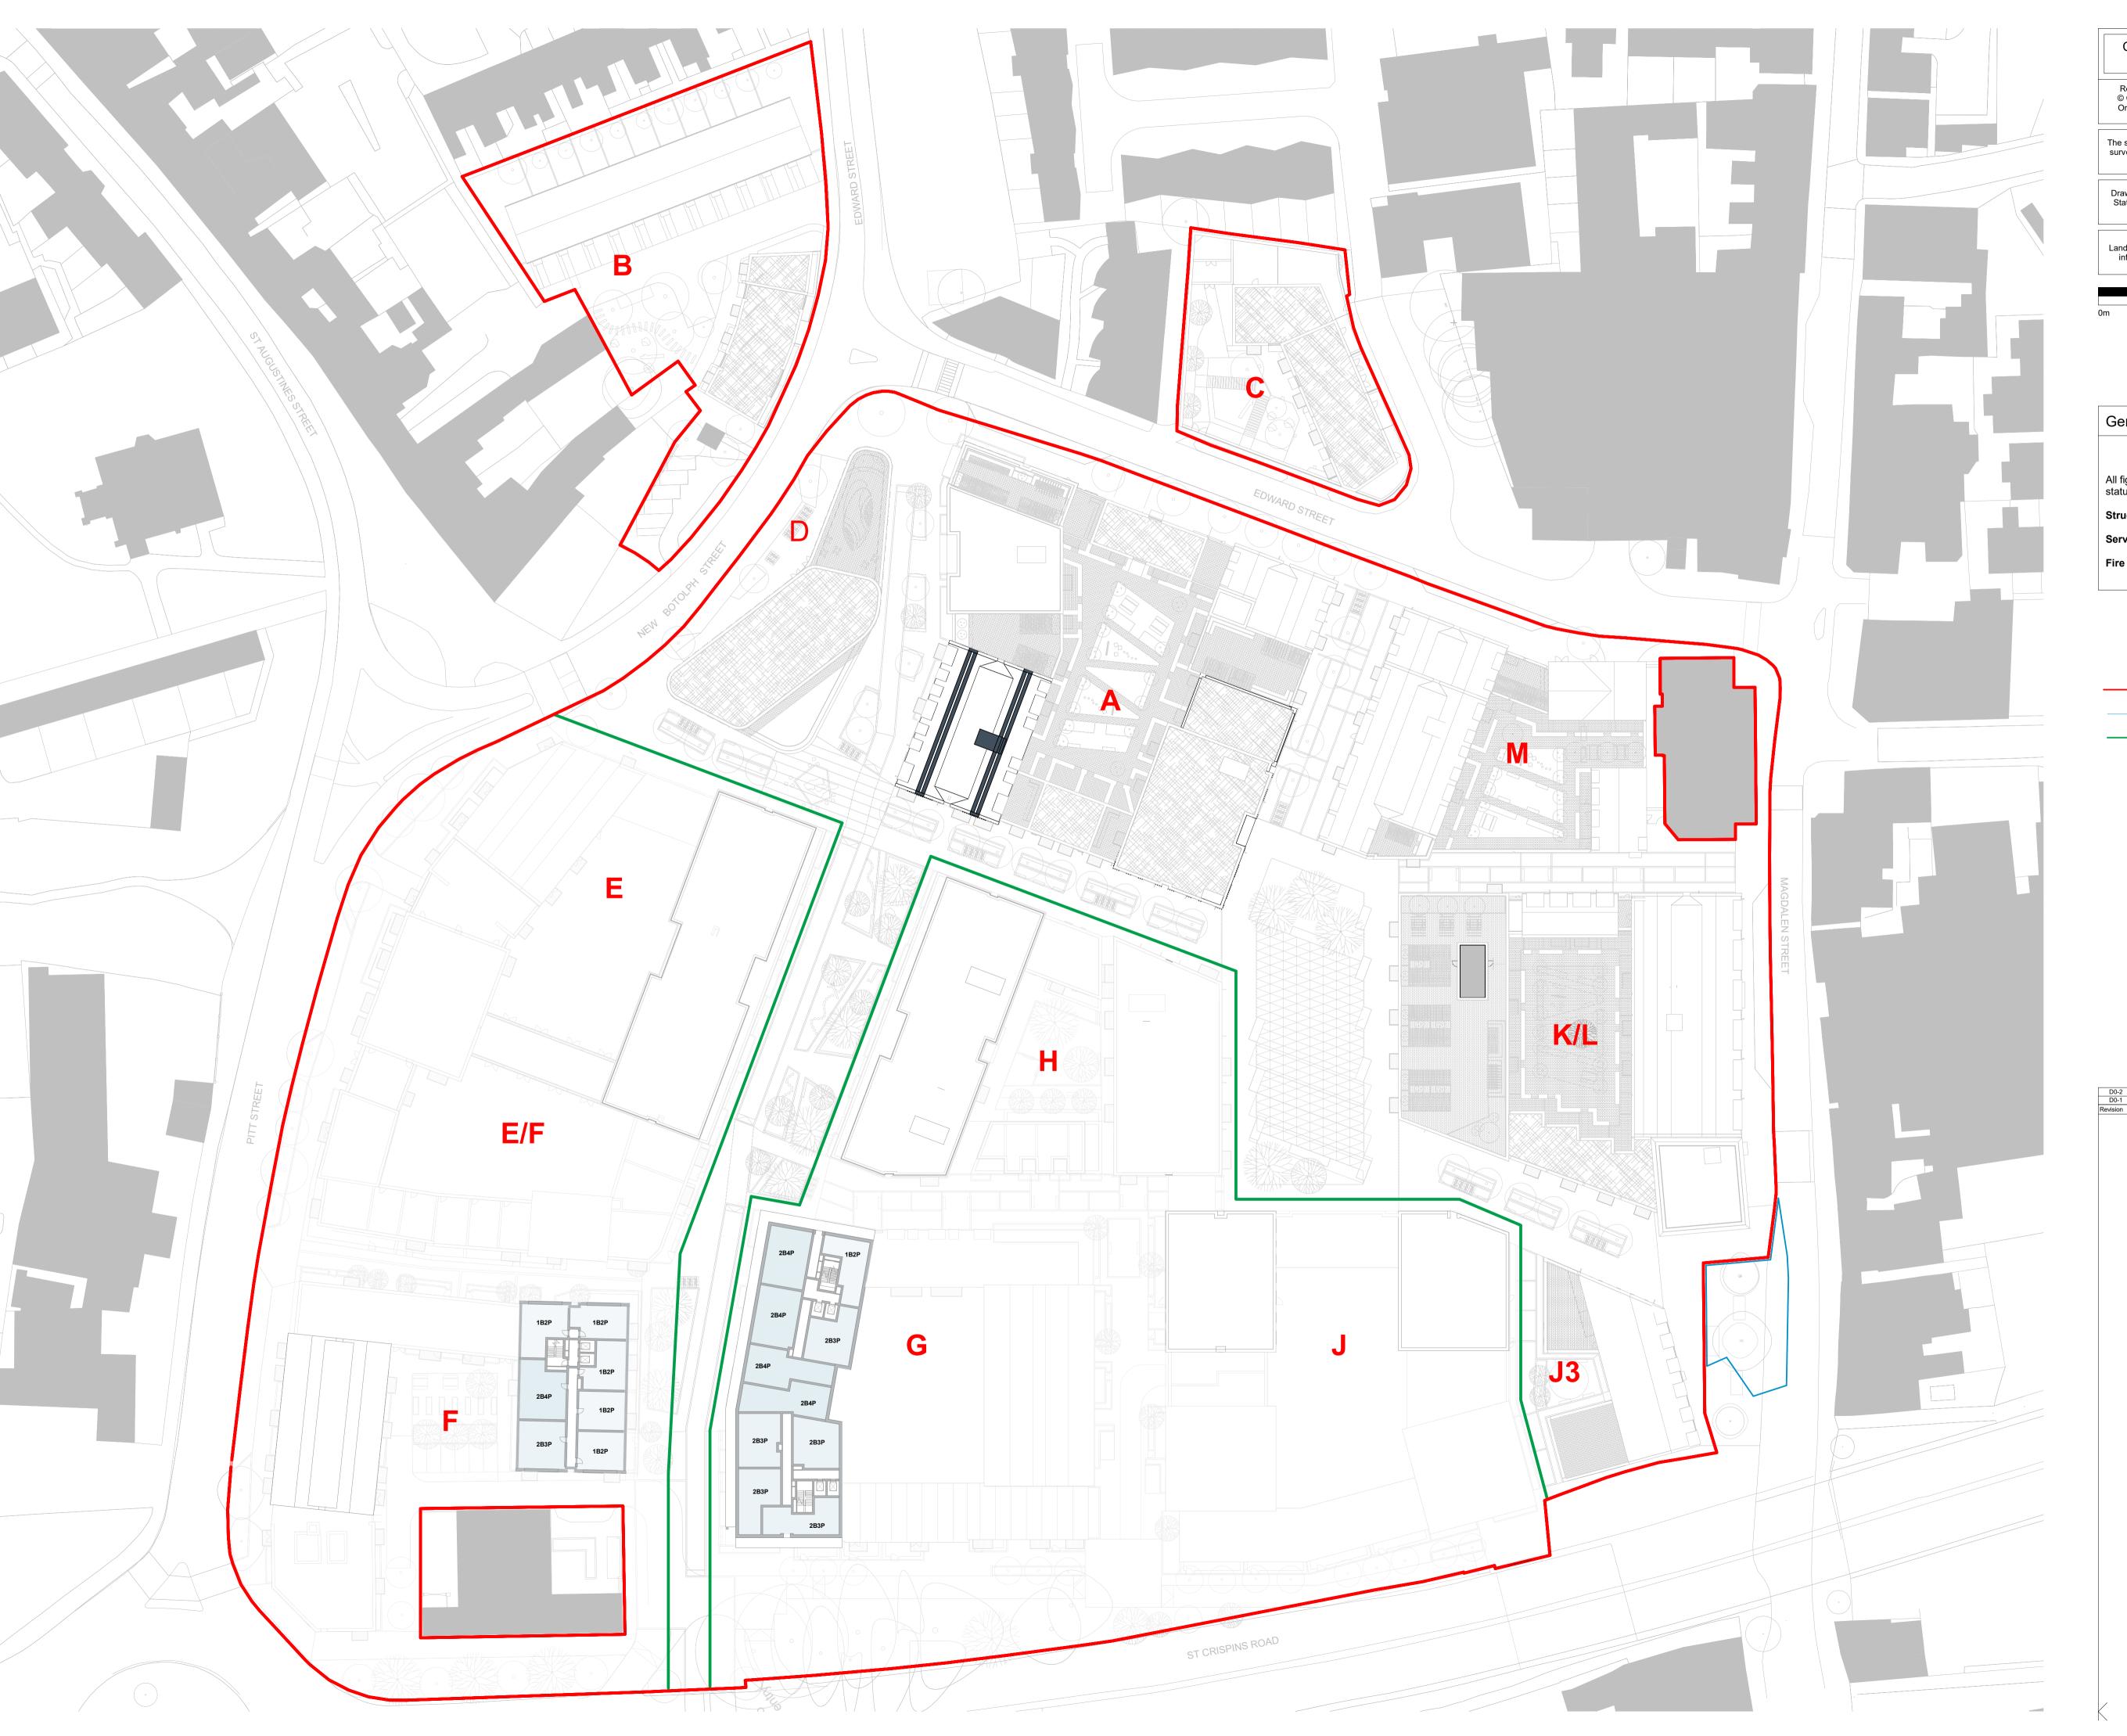

Hybrid Application Boundary

Land Owned by CT

— Detail Application Boundary

Note: Indicative Outline Buildings: E, F, E/F, G, H & J shown faded

## BroadwayMalyan<sup>вм</sup>

4 Pear Place London SE1 8BT

T: +44 (0)20 7261 4200 F: +44 (0)20 7261 4300 E: Lon@BroadwayMalyan.com

www.BroadwayMalyan.com

Weston Homes

Anglia Square Norwich

Masterplan Level 07

For Planning

1:500@A1 BM

ZZ-07-DR-A-01-0107 D0-2

15.07.22

Original size 100mm @ A1 Copyright Broadway Malyan Limited