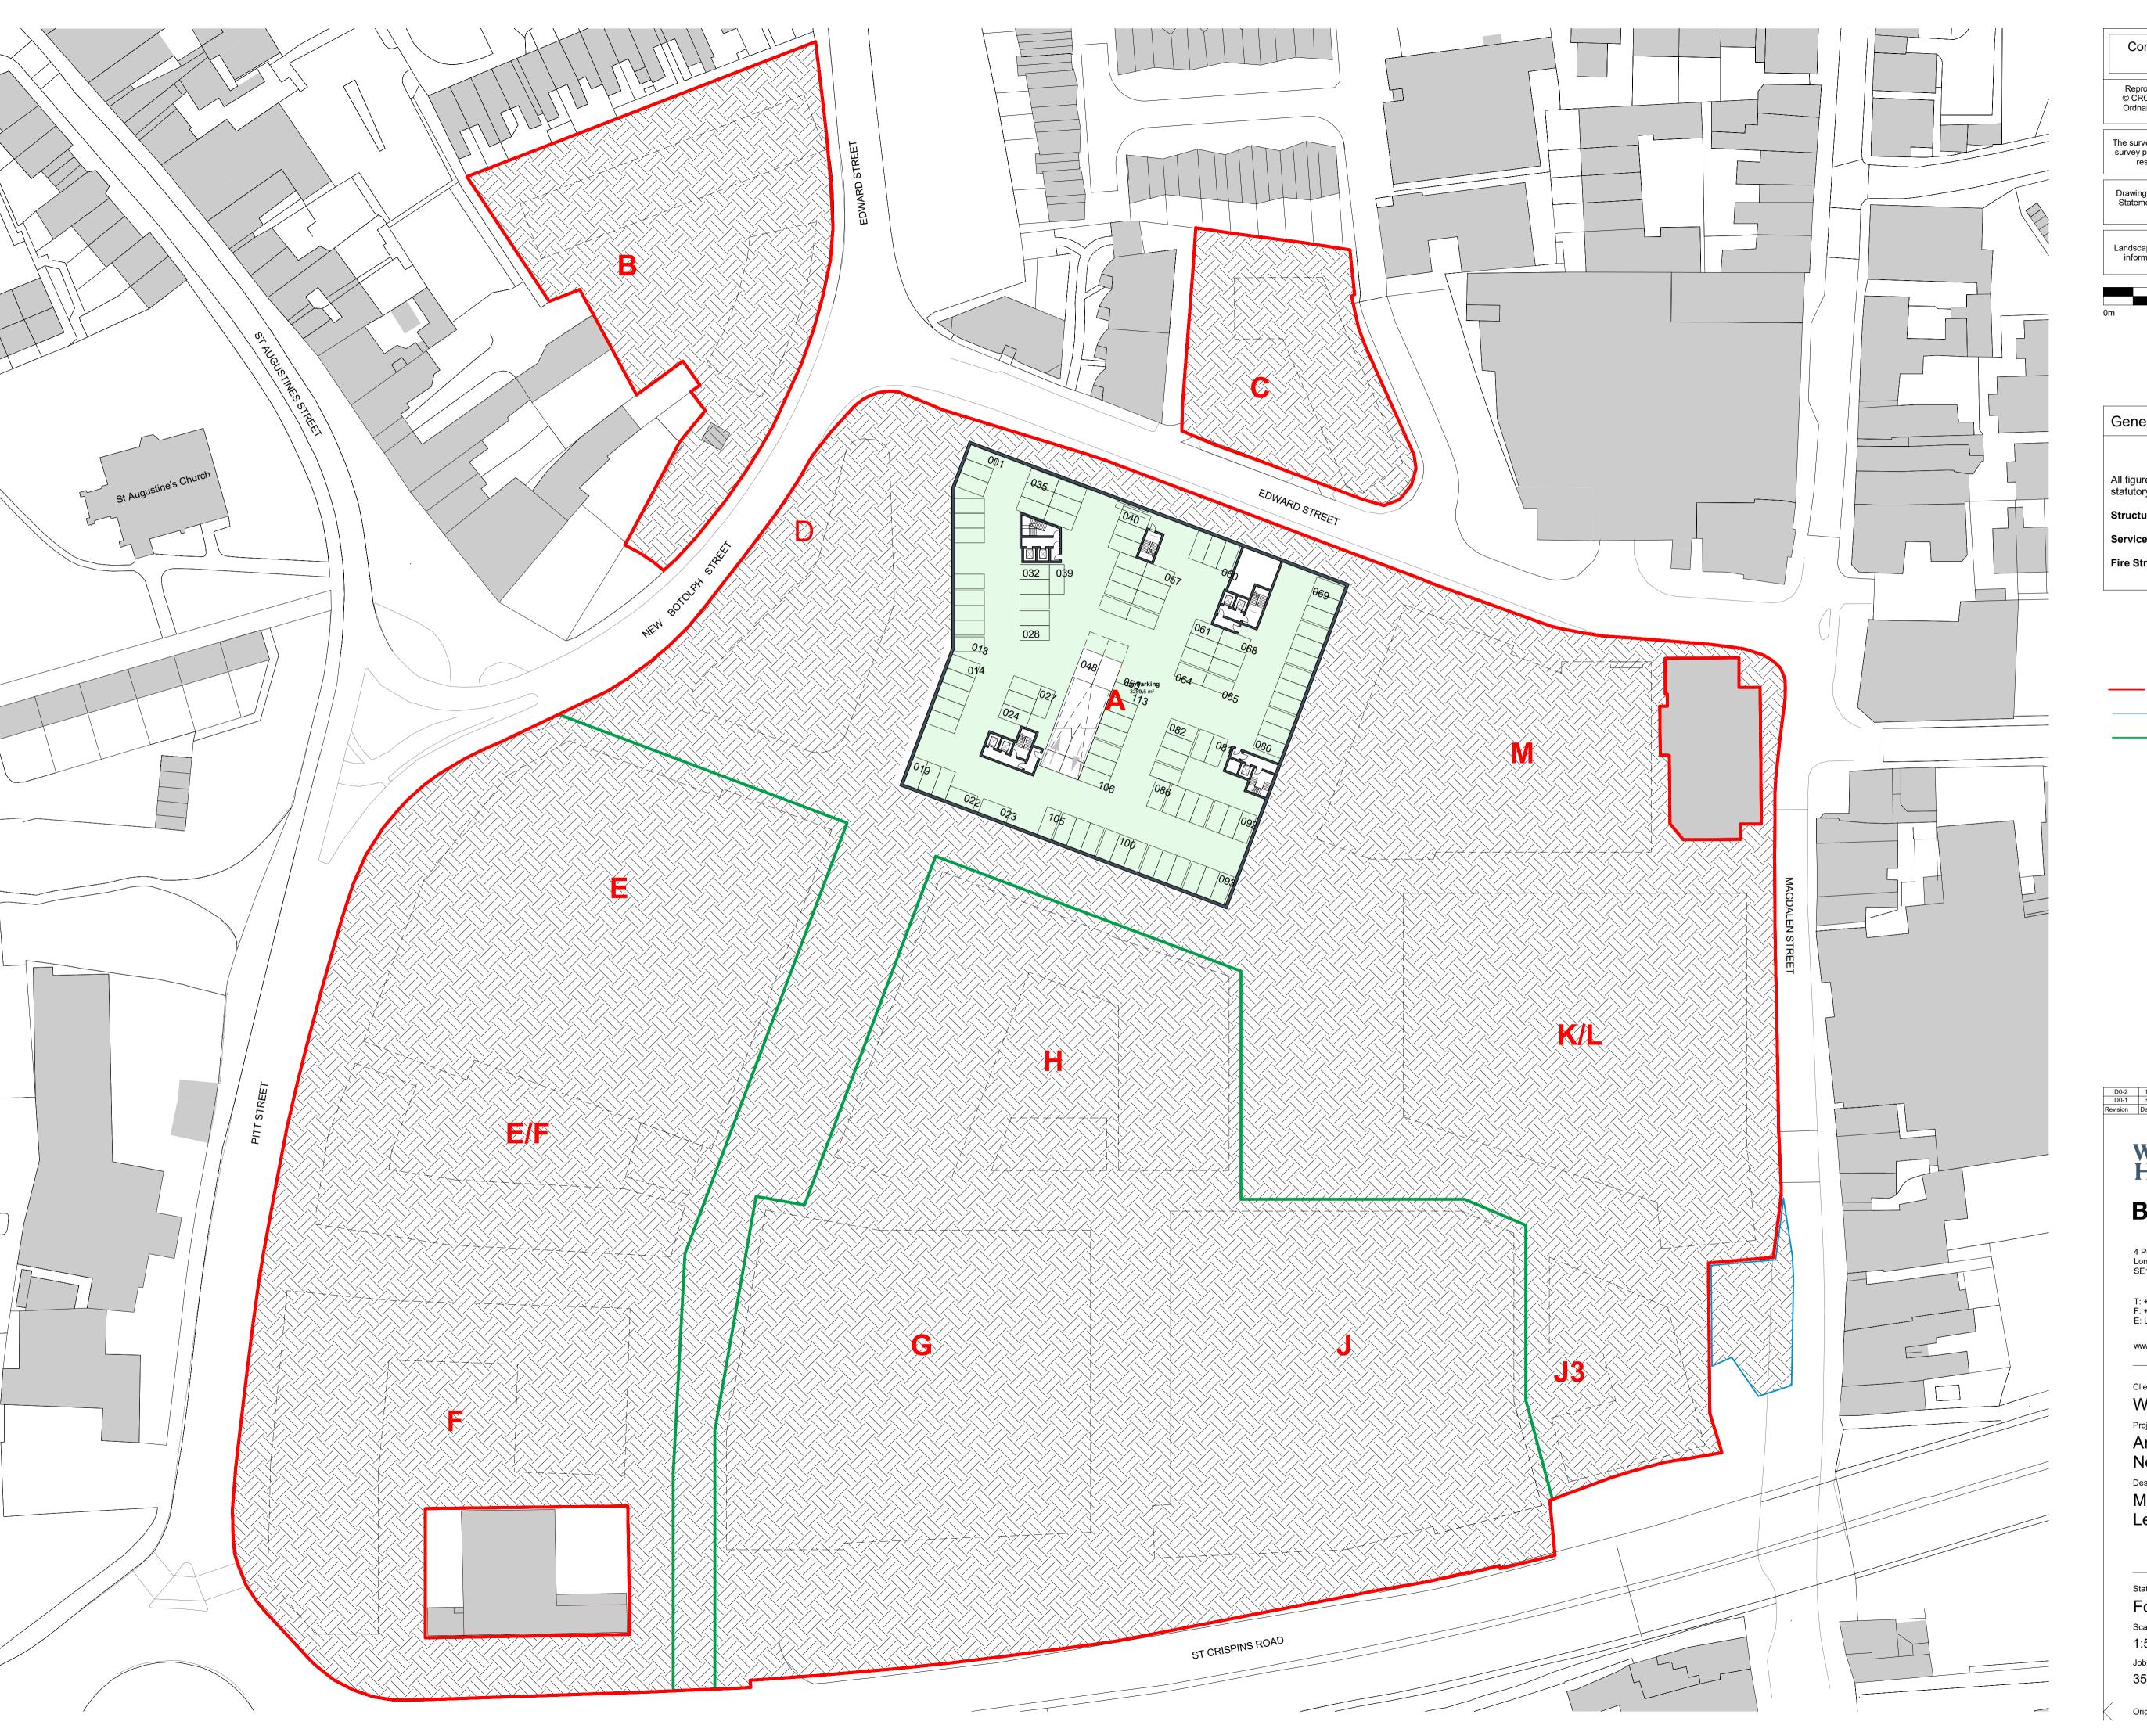

Hybrid Application Boundary

Land Owned by CT

— Detail Application Boundary

Note: Indicative Outline Buildings: E, F, E/F, G, H & J shown faded