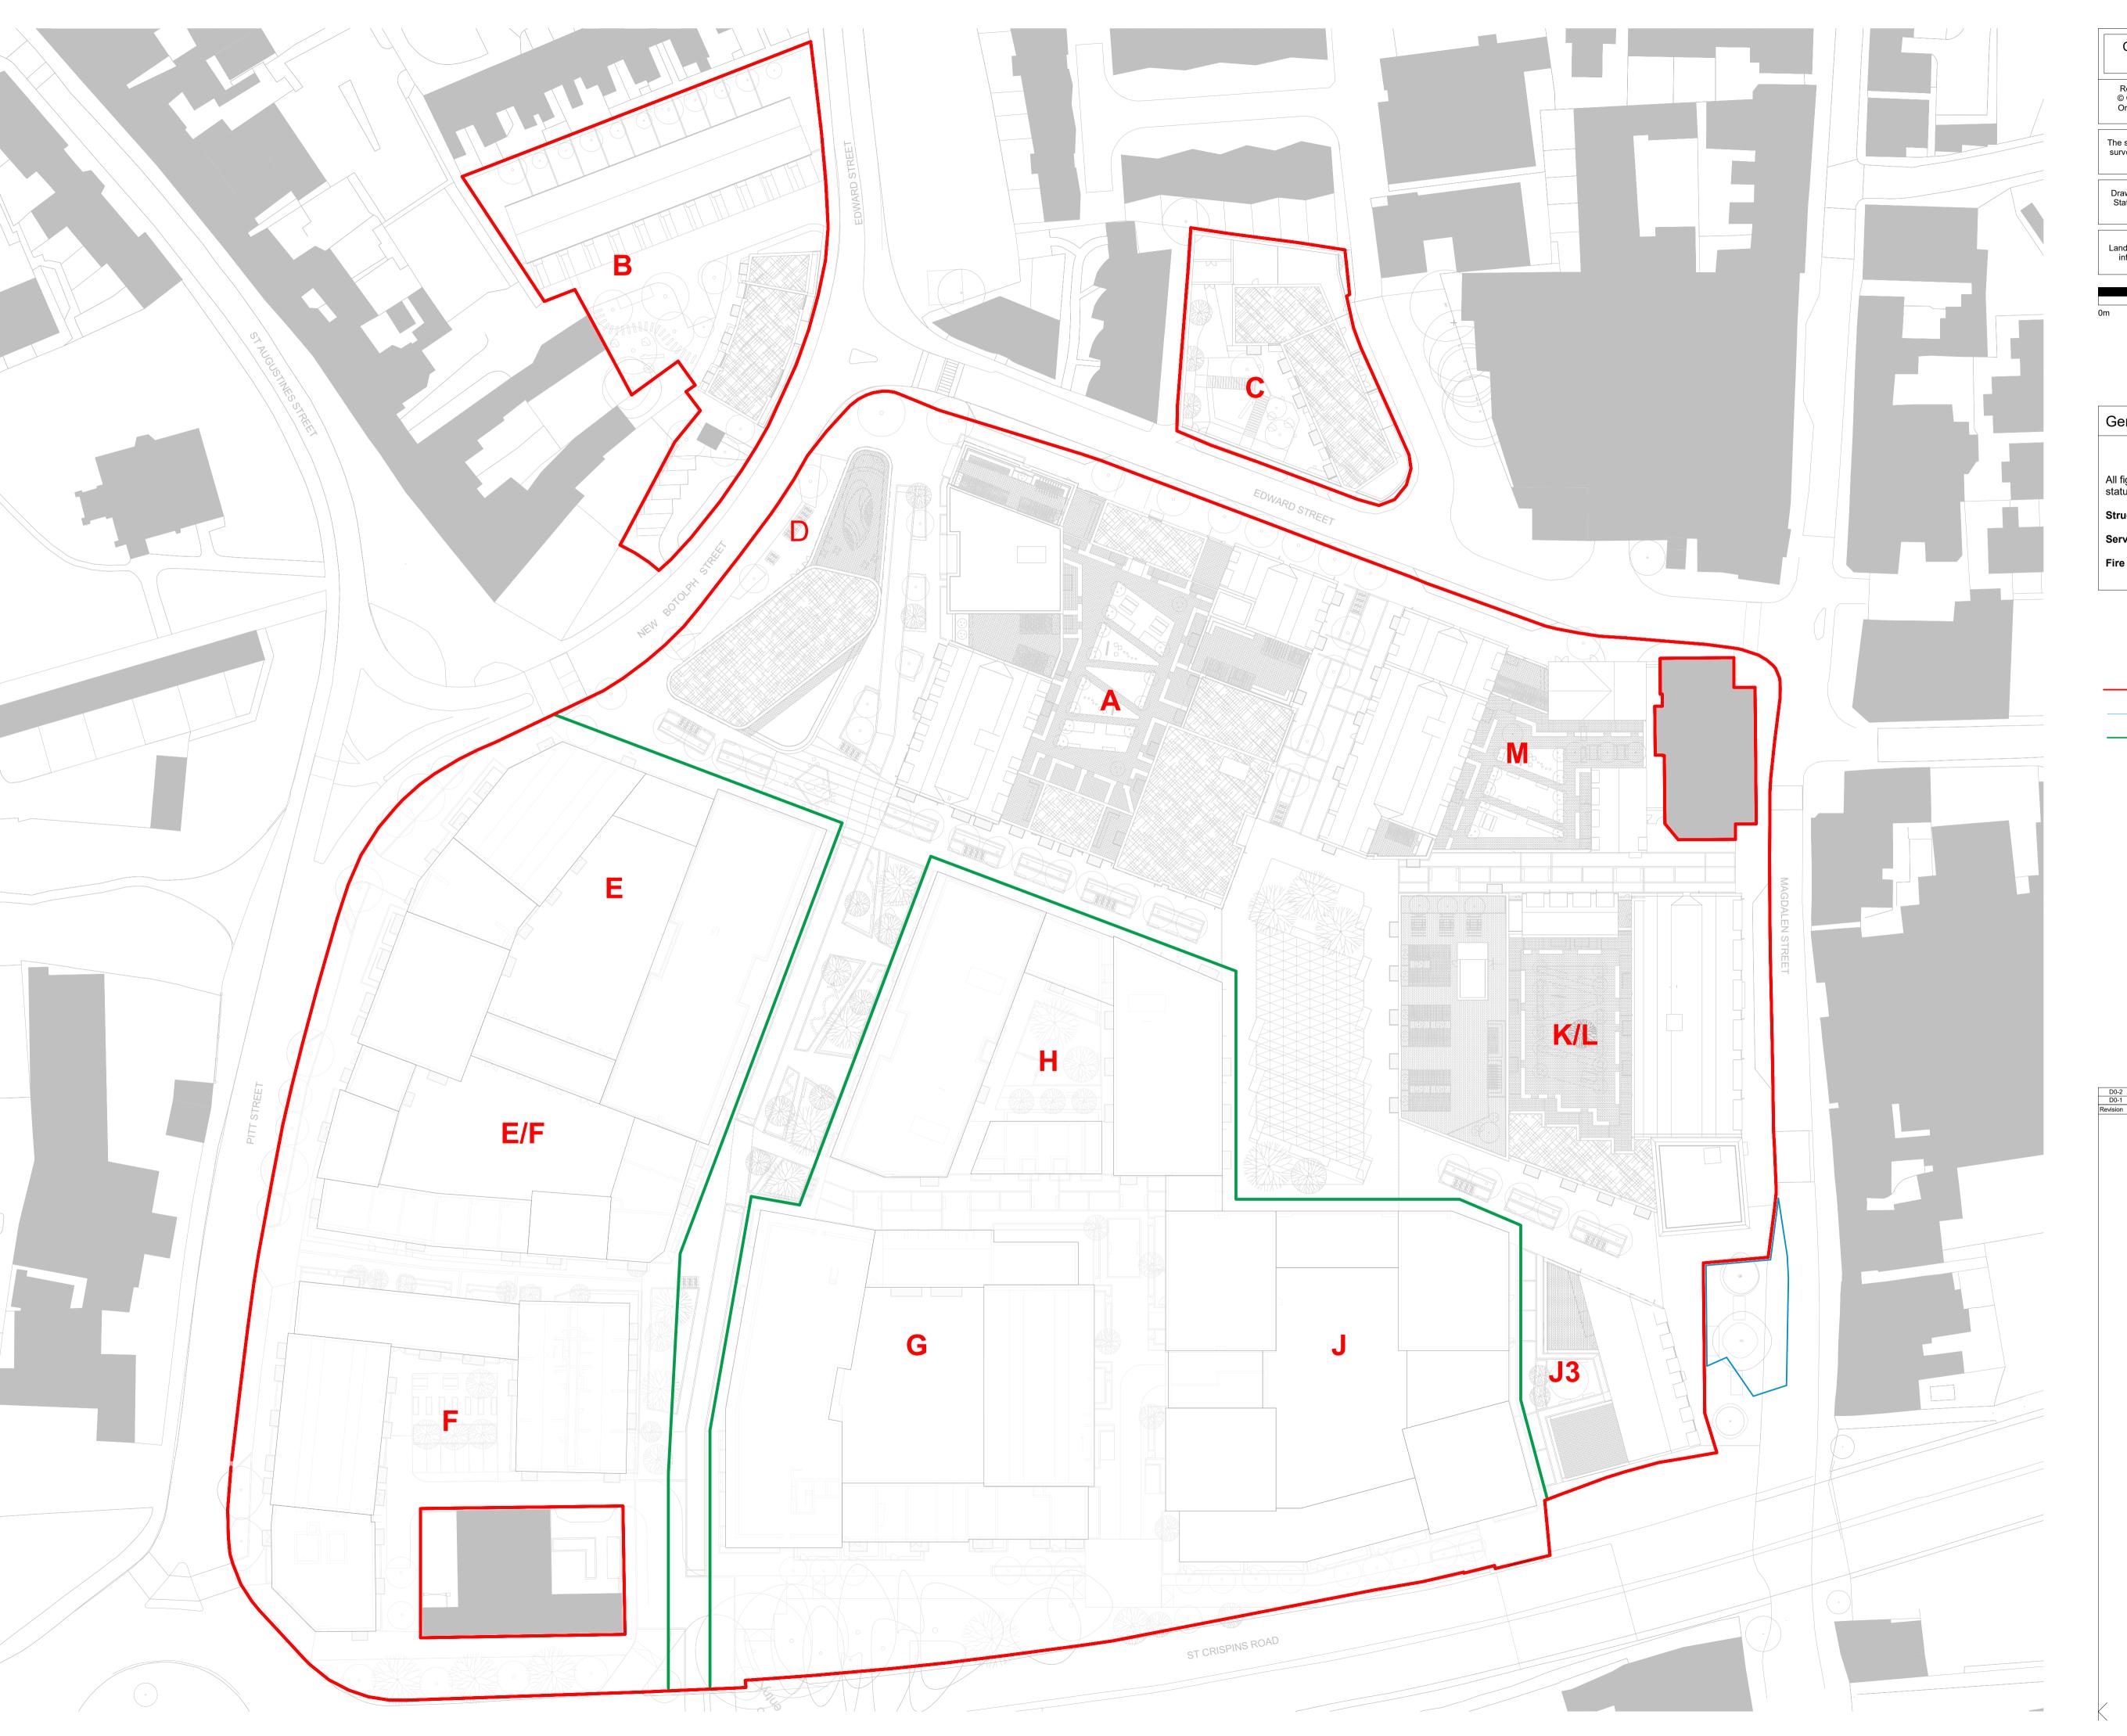

Hybrid Application Boundary

Land Owned by CT

— Detail Application Boundary

Note: Indicative Outline Buildings: E, F, E/F, G, H & J shown faded

4 Pear Place London SE1 8BT

T: +44 (0)20 7261 4200 F: +44 (0)20 7261 4300 E: Lon@BroadwayMalyan.com

www.BroadwayMalyan.com

Weston Homes

Anglia Square

Norwich

Masterplan Roof Level

For Planning

1:500@A1 BM

15.07.22 ZZ-99-DR-A-01-0199 D0-2