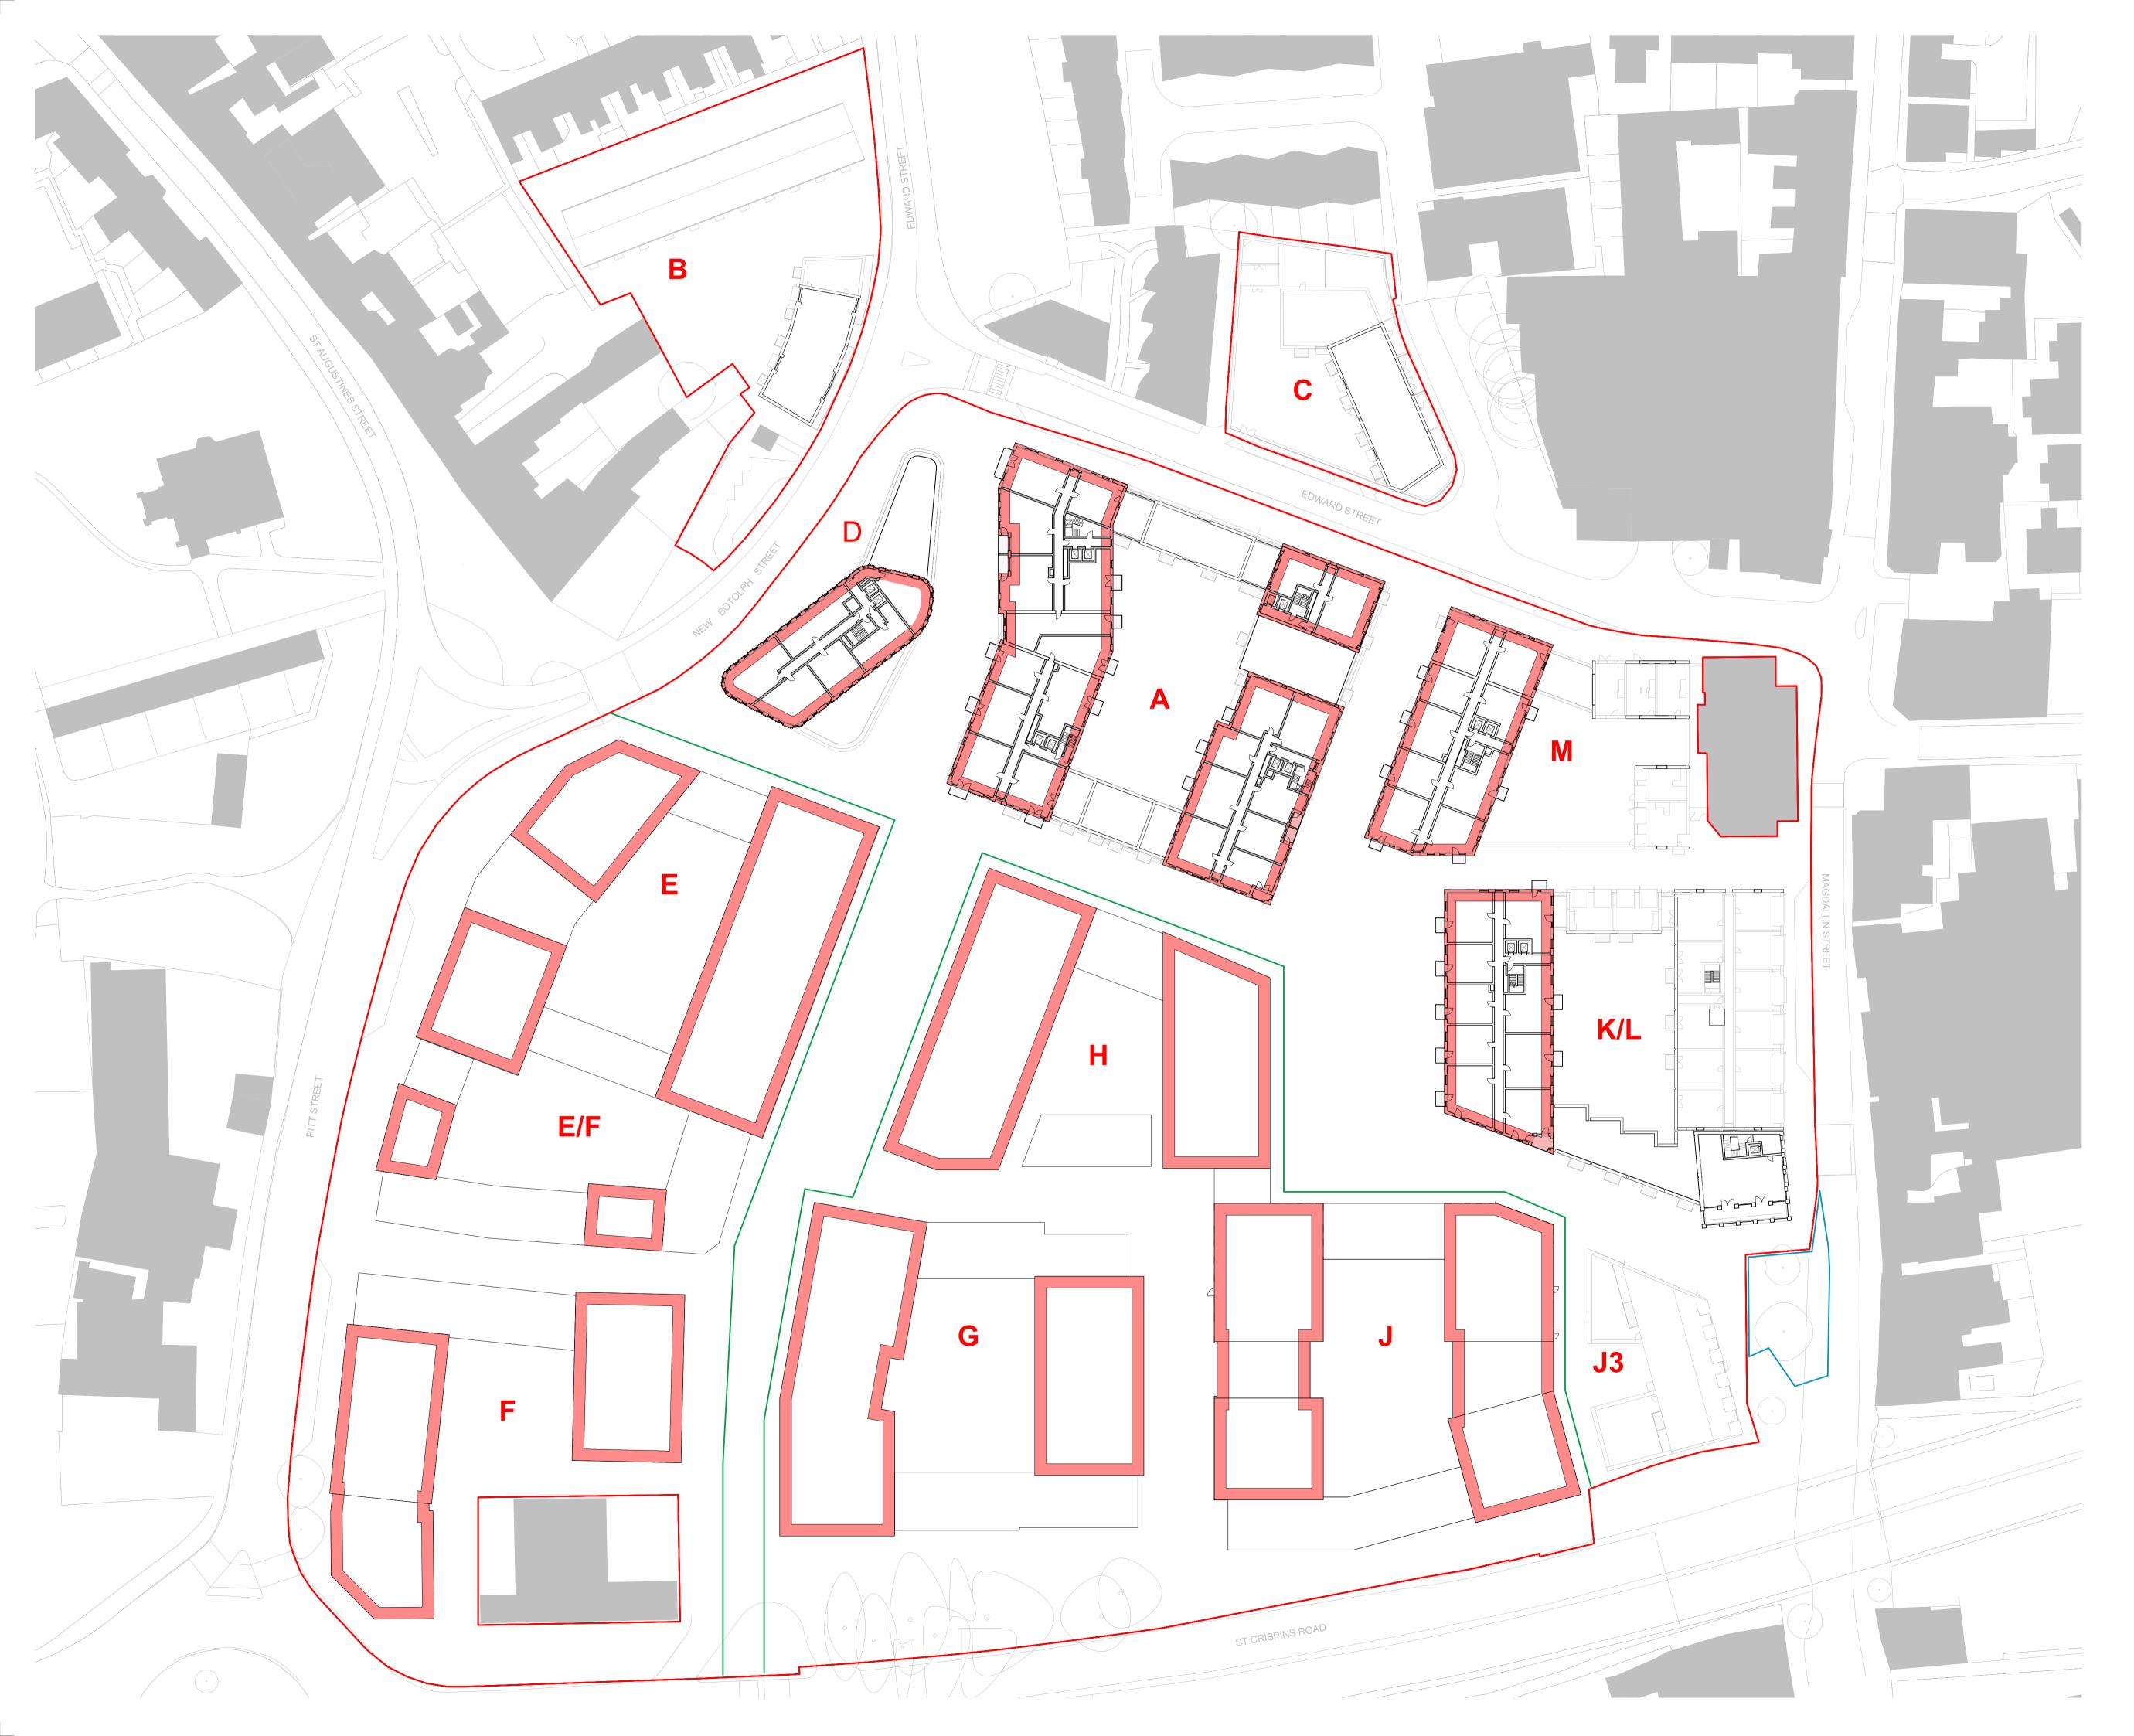

| KEY |                                                                                                                 |  |
|-----|-----------------------------------------------------------------------------------------------------------------|--|
|     | Residential                                                                                                     |  |
|     | Commercial and Non Residential Institution<br>Floor Space. Use Class E                                          |  |
|     | Residential Hub                                                                                                 |  |
|     | Village Hall                                                                                                    |  |
|     | Associated Ancillary support spaces                                                                             |  |
|     | Car Park<br>Service Yard                                                                                        |  |
|     |                                                                                                                 |  |
|     | Changing Places                                                                                                 |  |
|     | <ul> <li>Hybrid Application Boundary</li> <li>Land Owner by CT</li> <li>Outline Application Boundary</li> </ul> |  |

## BroadwayMalyan<sup>™</sup>

4 Pear Place London SE1 8BT

T: +44 (0)20 7261 4200 F: +44 (0)20 7261 4300 E: Lon@BroadwayMalyan.com

www.BroadwayMalyan.com

Client Weston Homes <sup>Project</sup> Anglia Square Norwich Description Parameter Plans Architecture Land Use - Fourth Floor