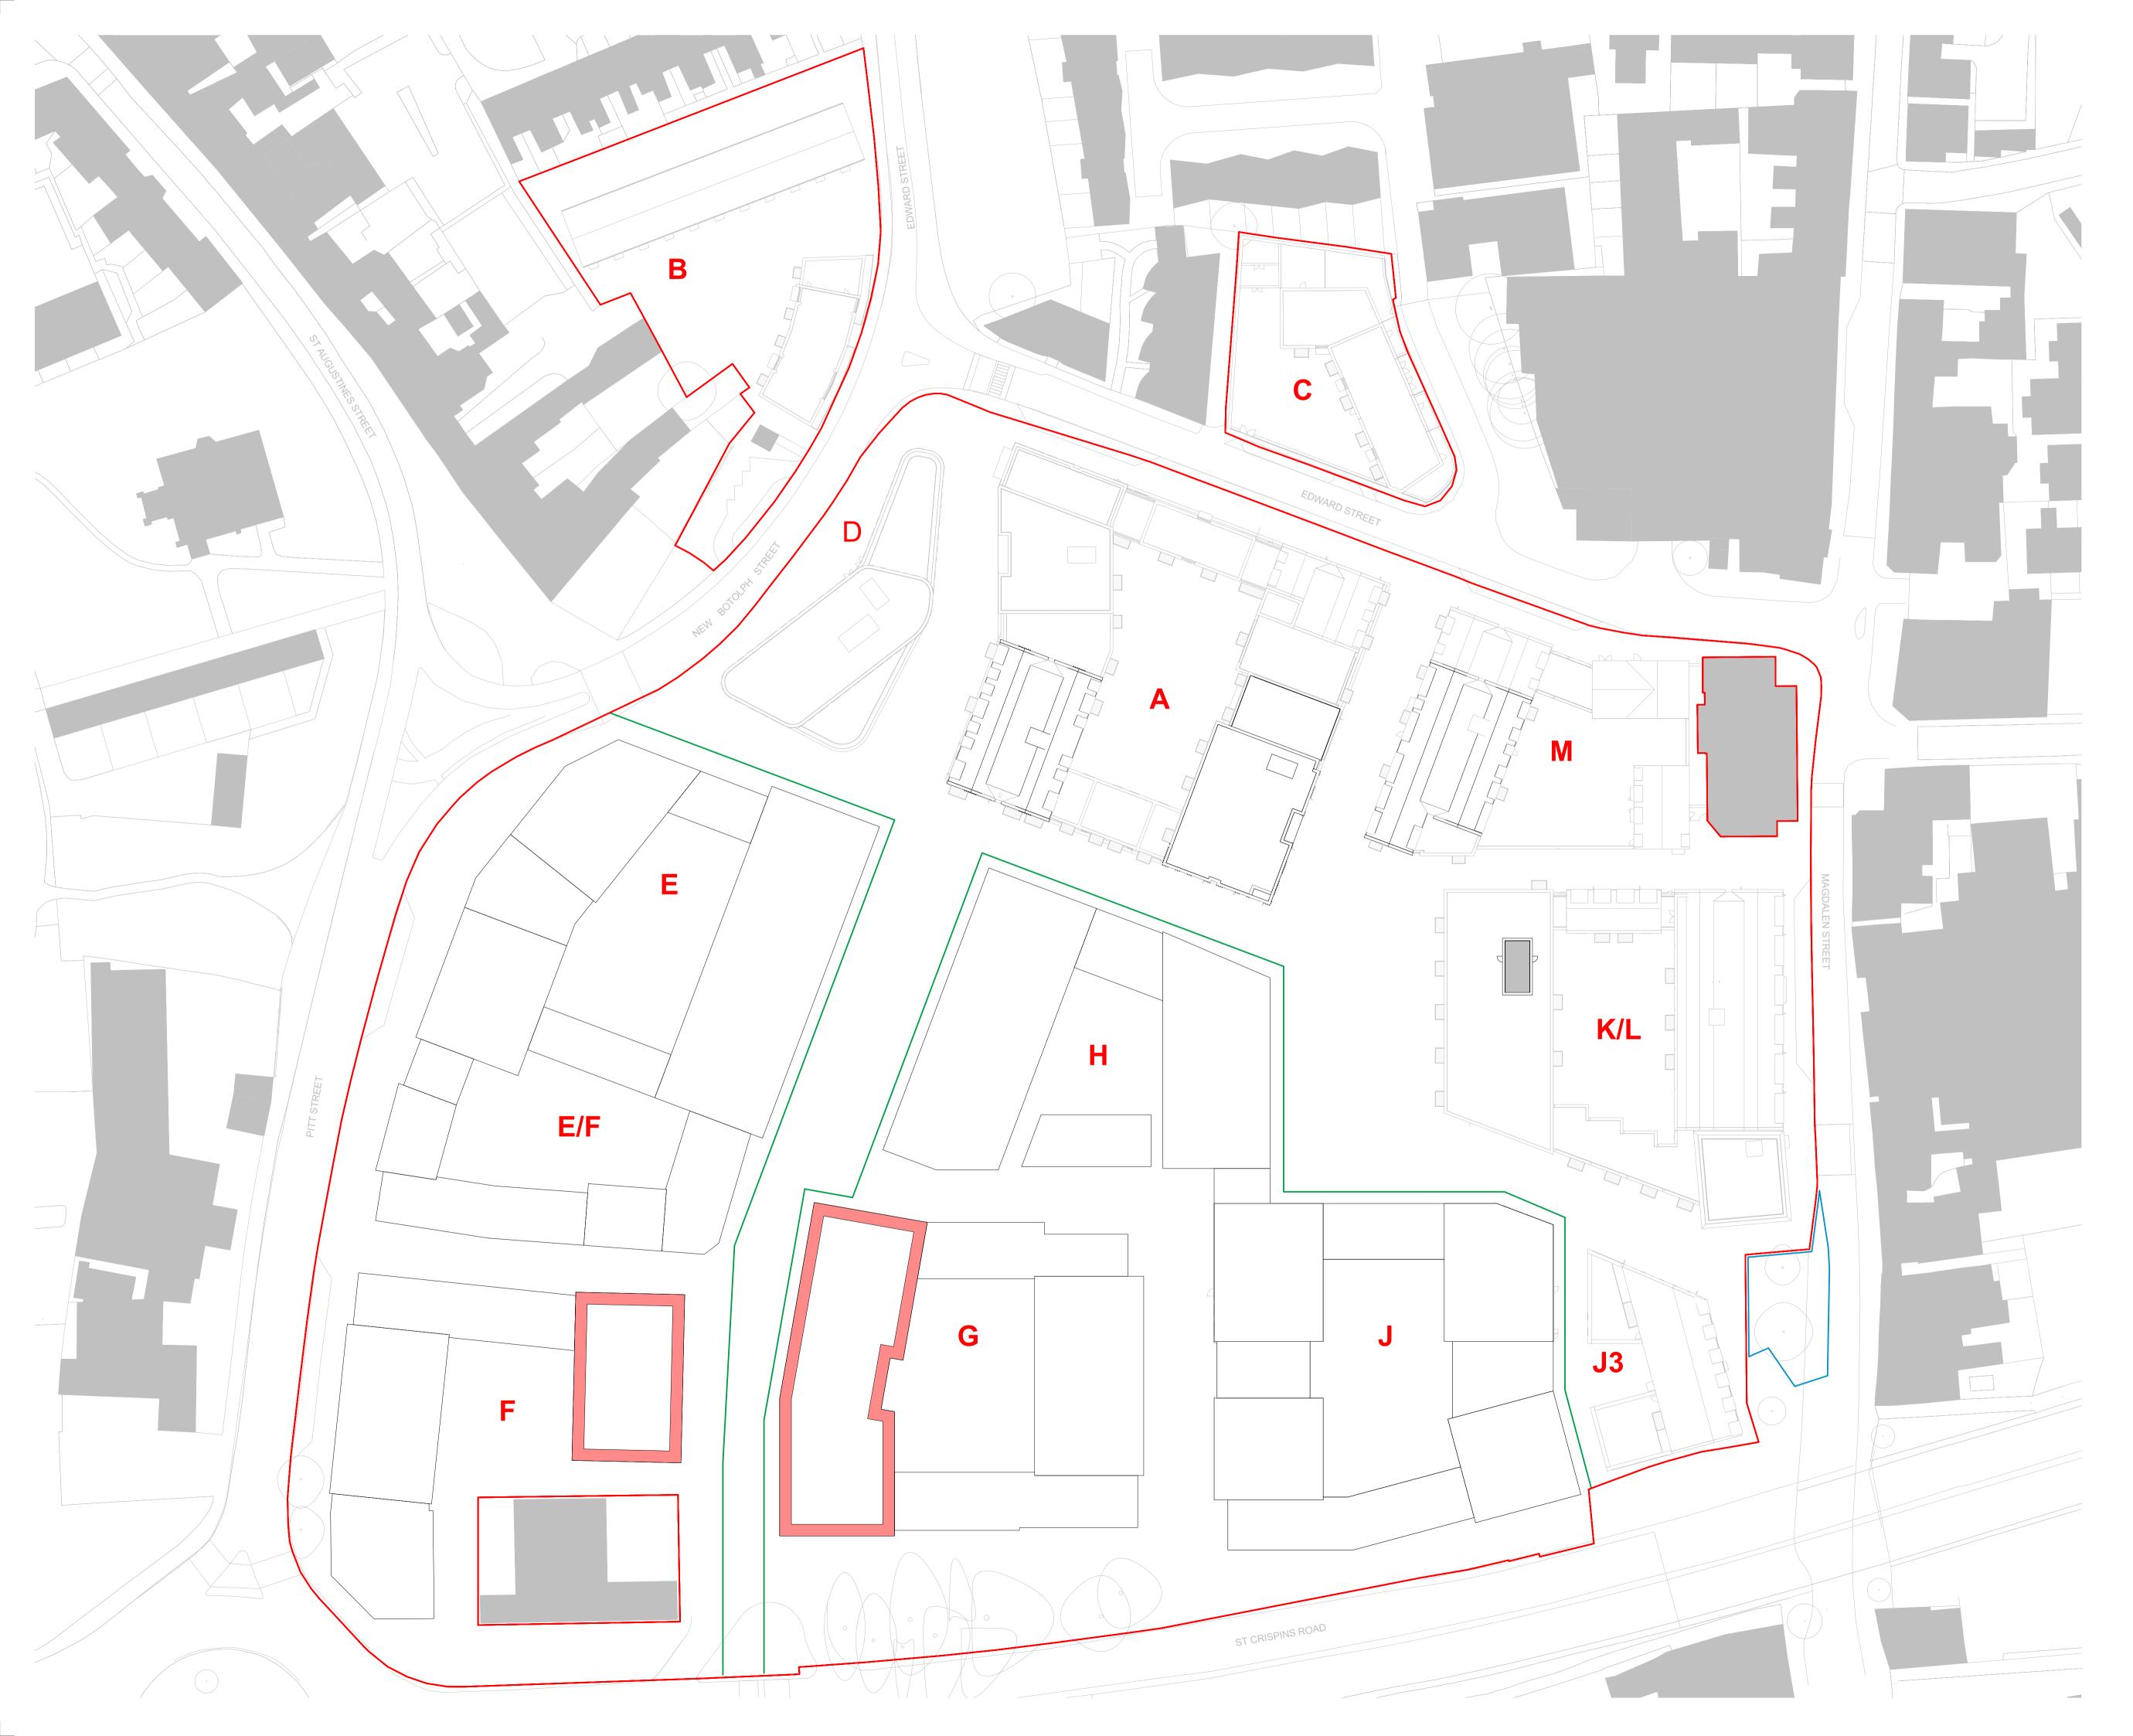

| KEY |                                                                                                                 |
|-----|-----------------------------------------------------------------------------------------------------------------|
|     | Residential                                                                                                     |
|     | Commercial and Non Residential Institution<br>Floor Space. Use Class E                                          |
|     | Residential Hub                                                                                                 |
|     | Village Hall                                                                                                    |
|     | Associated Ancillary support spaces                                                                             |
|     | Car Park                                                                                                        |
|     | Service Yard                                                                                                    |
|     | Changing Places                                                                                                 |
|     | <ul> <li>Hybrid Application Boundary</li> <li>Land Owner by CT</li> <li>Outline Application Boundary</li> </ul> |

## BroadwayMalyan™

4 Pear Place London SE1 8BT

T: +44 (0)20 7261 4200 F: +44 (0)20 7261 4300 E: Lon@BroadwayMalyan.com

www.BroadwayMalyan.com

Client Weston Homes Project Anglia Square Norwich Description Parameter Plans Architecture Land Use - Seventh Floor