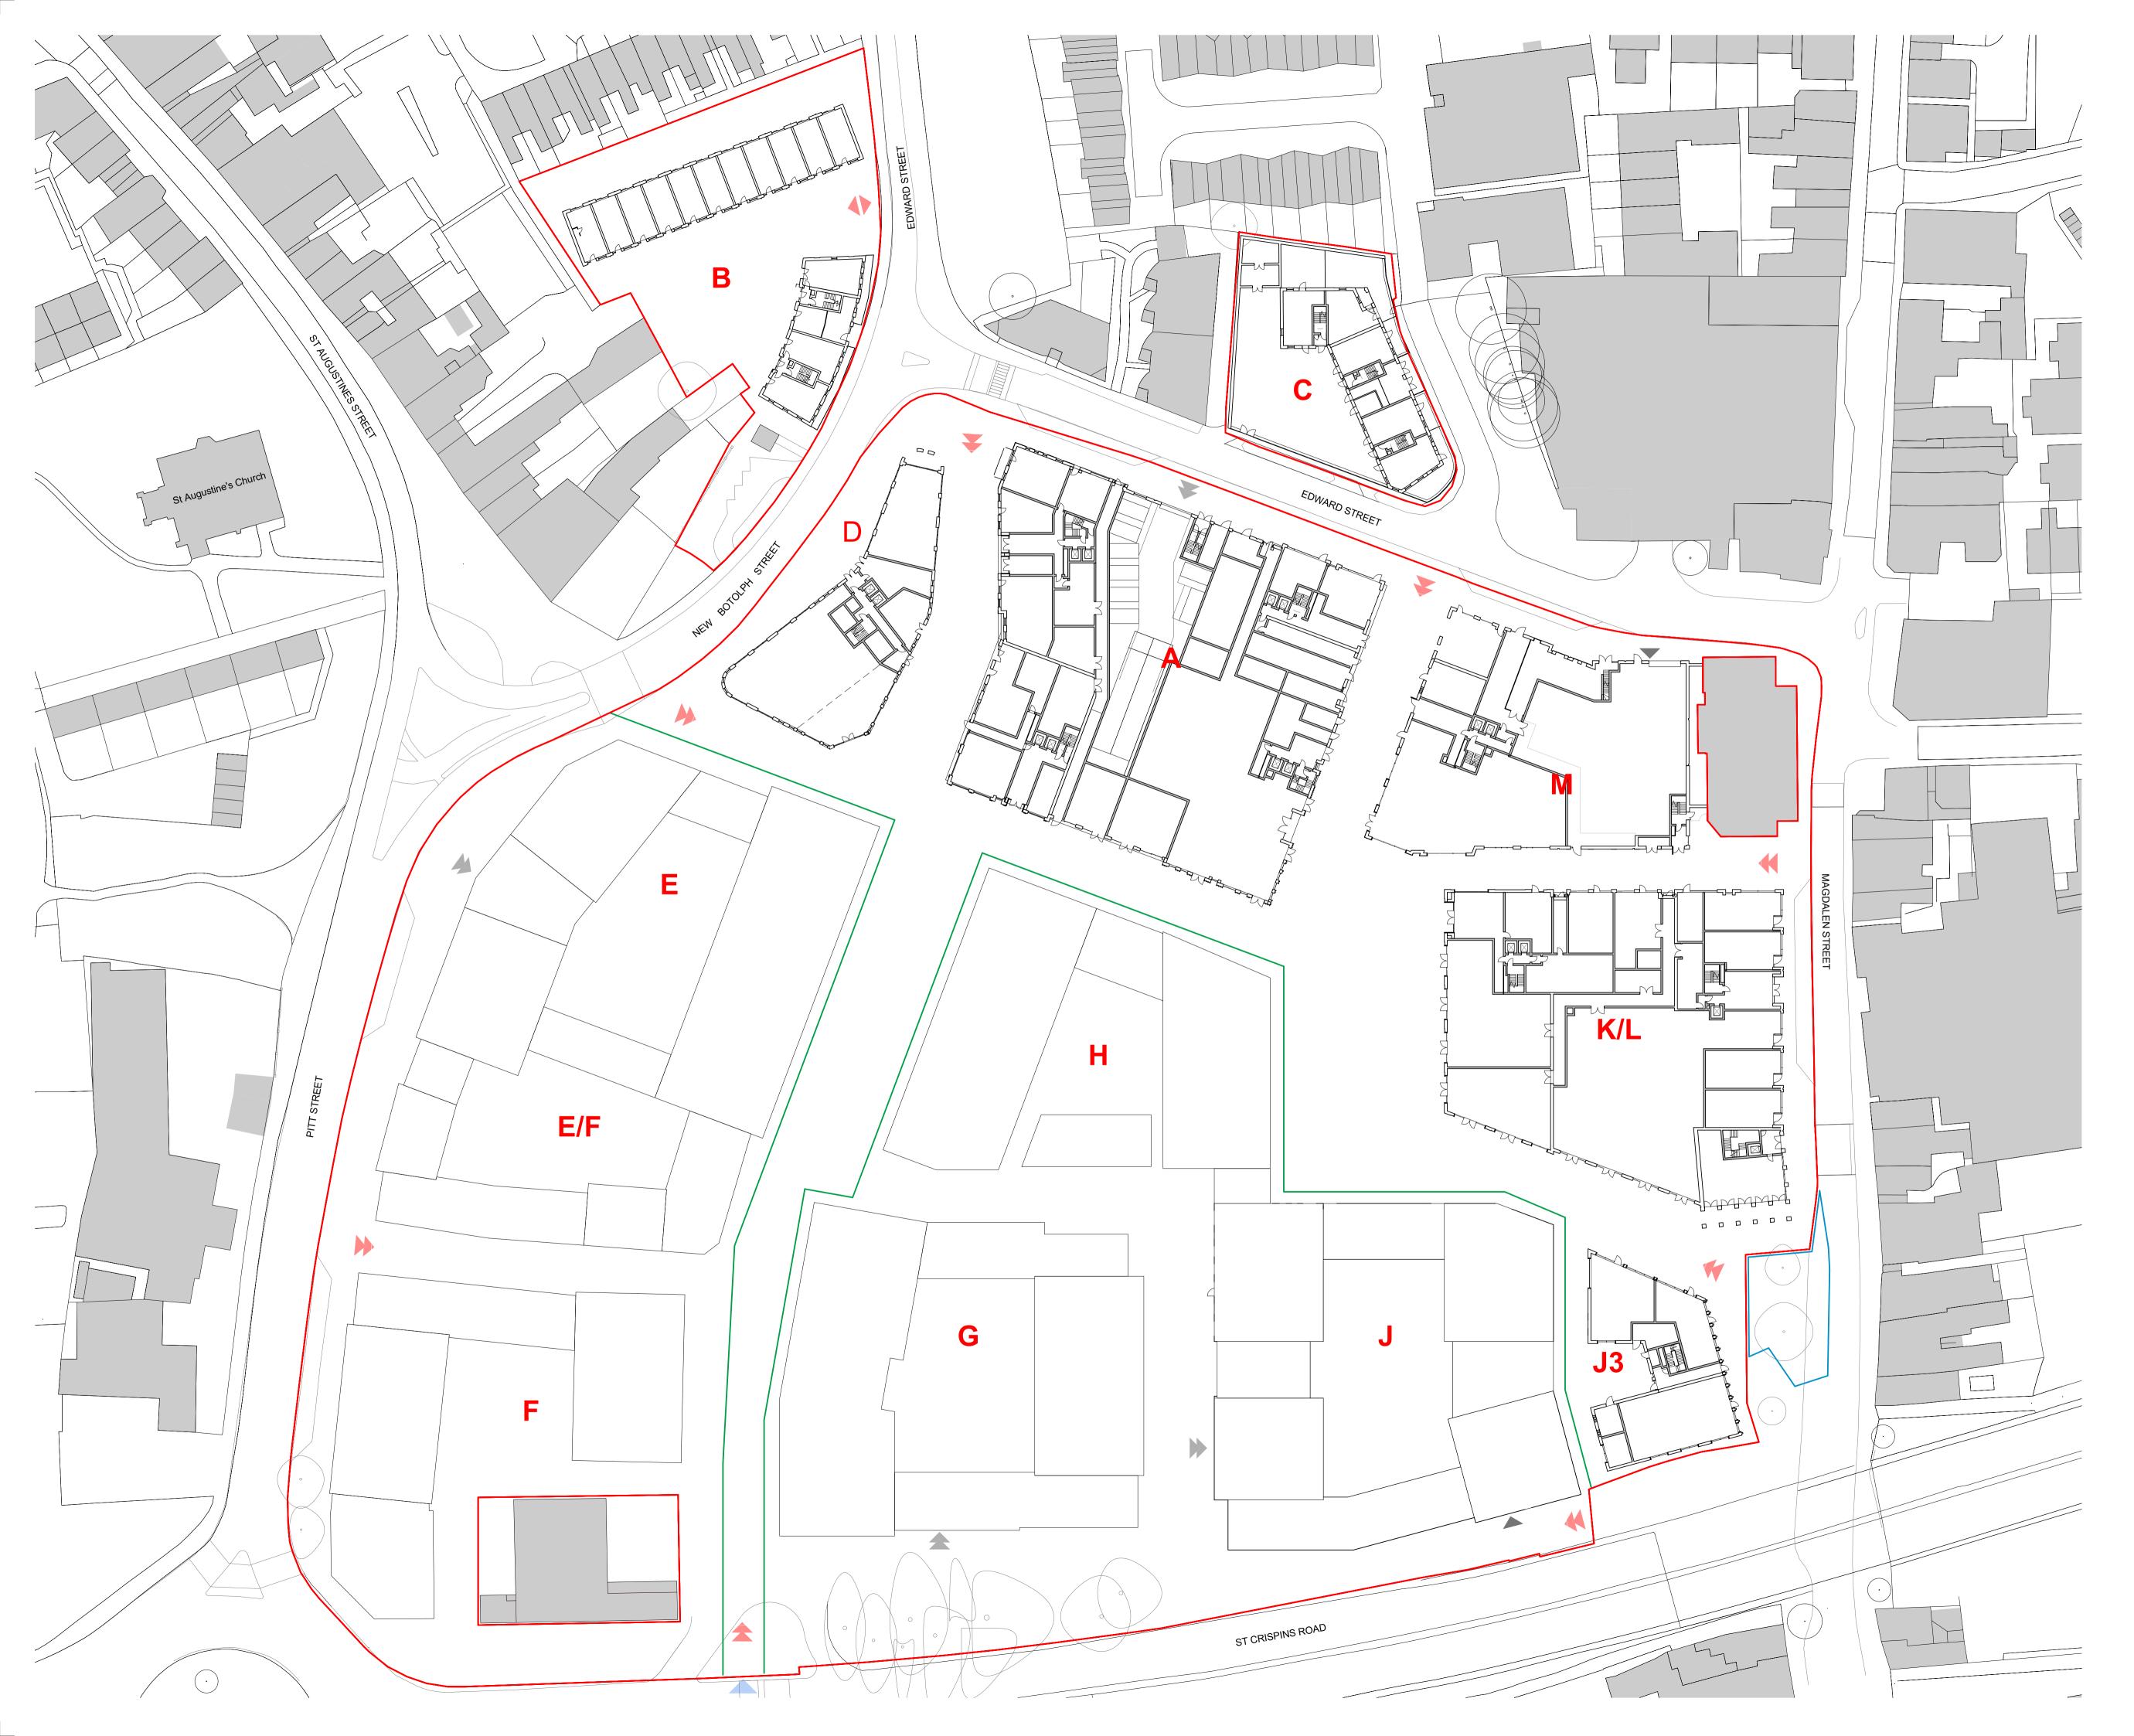

## KEY

| Site Entrance/Exit Pedestrian and Vehicular               |
|-----------------------------------------------------------|
| Pedestrian, Cycle and Vehicular access for emergency only |
| Car Park Entrance/Exit - Vehicular                        |
| Service Yard Entrance                                     |
| Amended Vehicular Access into site                        |
| <br>Hybrid Application Boundary                           |
| <br>Land Owner by CT                                      |

Land Owner by CT Outline Application Boundary

| -2<br>-1 | 15.07.22<br>31.03.22                               |          | Issued For Planning |        |          |
|----------|----------------------------------------------------|----------|---------------------|--------|----------|
| on       | Date                                               | Drawn By | Description         |        |          |
|          | Wes                                                | to       | 1                   | (p·ie) |          |
|          | Hor                                                | ne       | S                   |        |          |
|          | Broa                                               | adv      | wayM                | alyan  | BM       |
|          | 1 Pear Pla<br>₋ondon                               | се       |                     |        |          |
| ŝ        | SE1 8BT                                            |          |                     |        |          |
| F        | Г: +44 (0)2<br><sup>-</sup> : +44 (0)2<br>E: Lon@B | 20 7261  |                     |        |          |
| v        | www.Broad                                          | dwayMa   | lyan.com            |        |          |
| ١        |                                                    | on H     | lomes               |        |          |
| /        | <sup>Project</sup><br>Anglia<br>Norwi              |          | uare                |        |          |
| ۵        | Descriptior                                        | ı        |                     |        |          |
| -        |                                                    |          | er Plans            |        |          |
| -        | Archi                                              |          | ure                 |        |          |
| /        | Acces                                              | 55       |                     |        |          |
| -        | Status                                             |          |                     |        |          |
|          |                                                    | K-IN     | N-PROGI             | RESS   |          |
|          |                                                    |          | Drawn By            |        | Date     |
|          | 1:500@                                             | )A1      | BM                  |        | 15.07.22 |
|          |                                                    |          |                     |        |          |