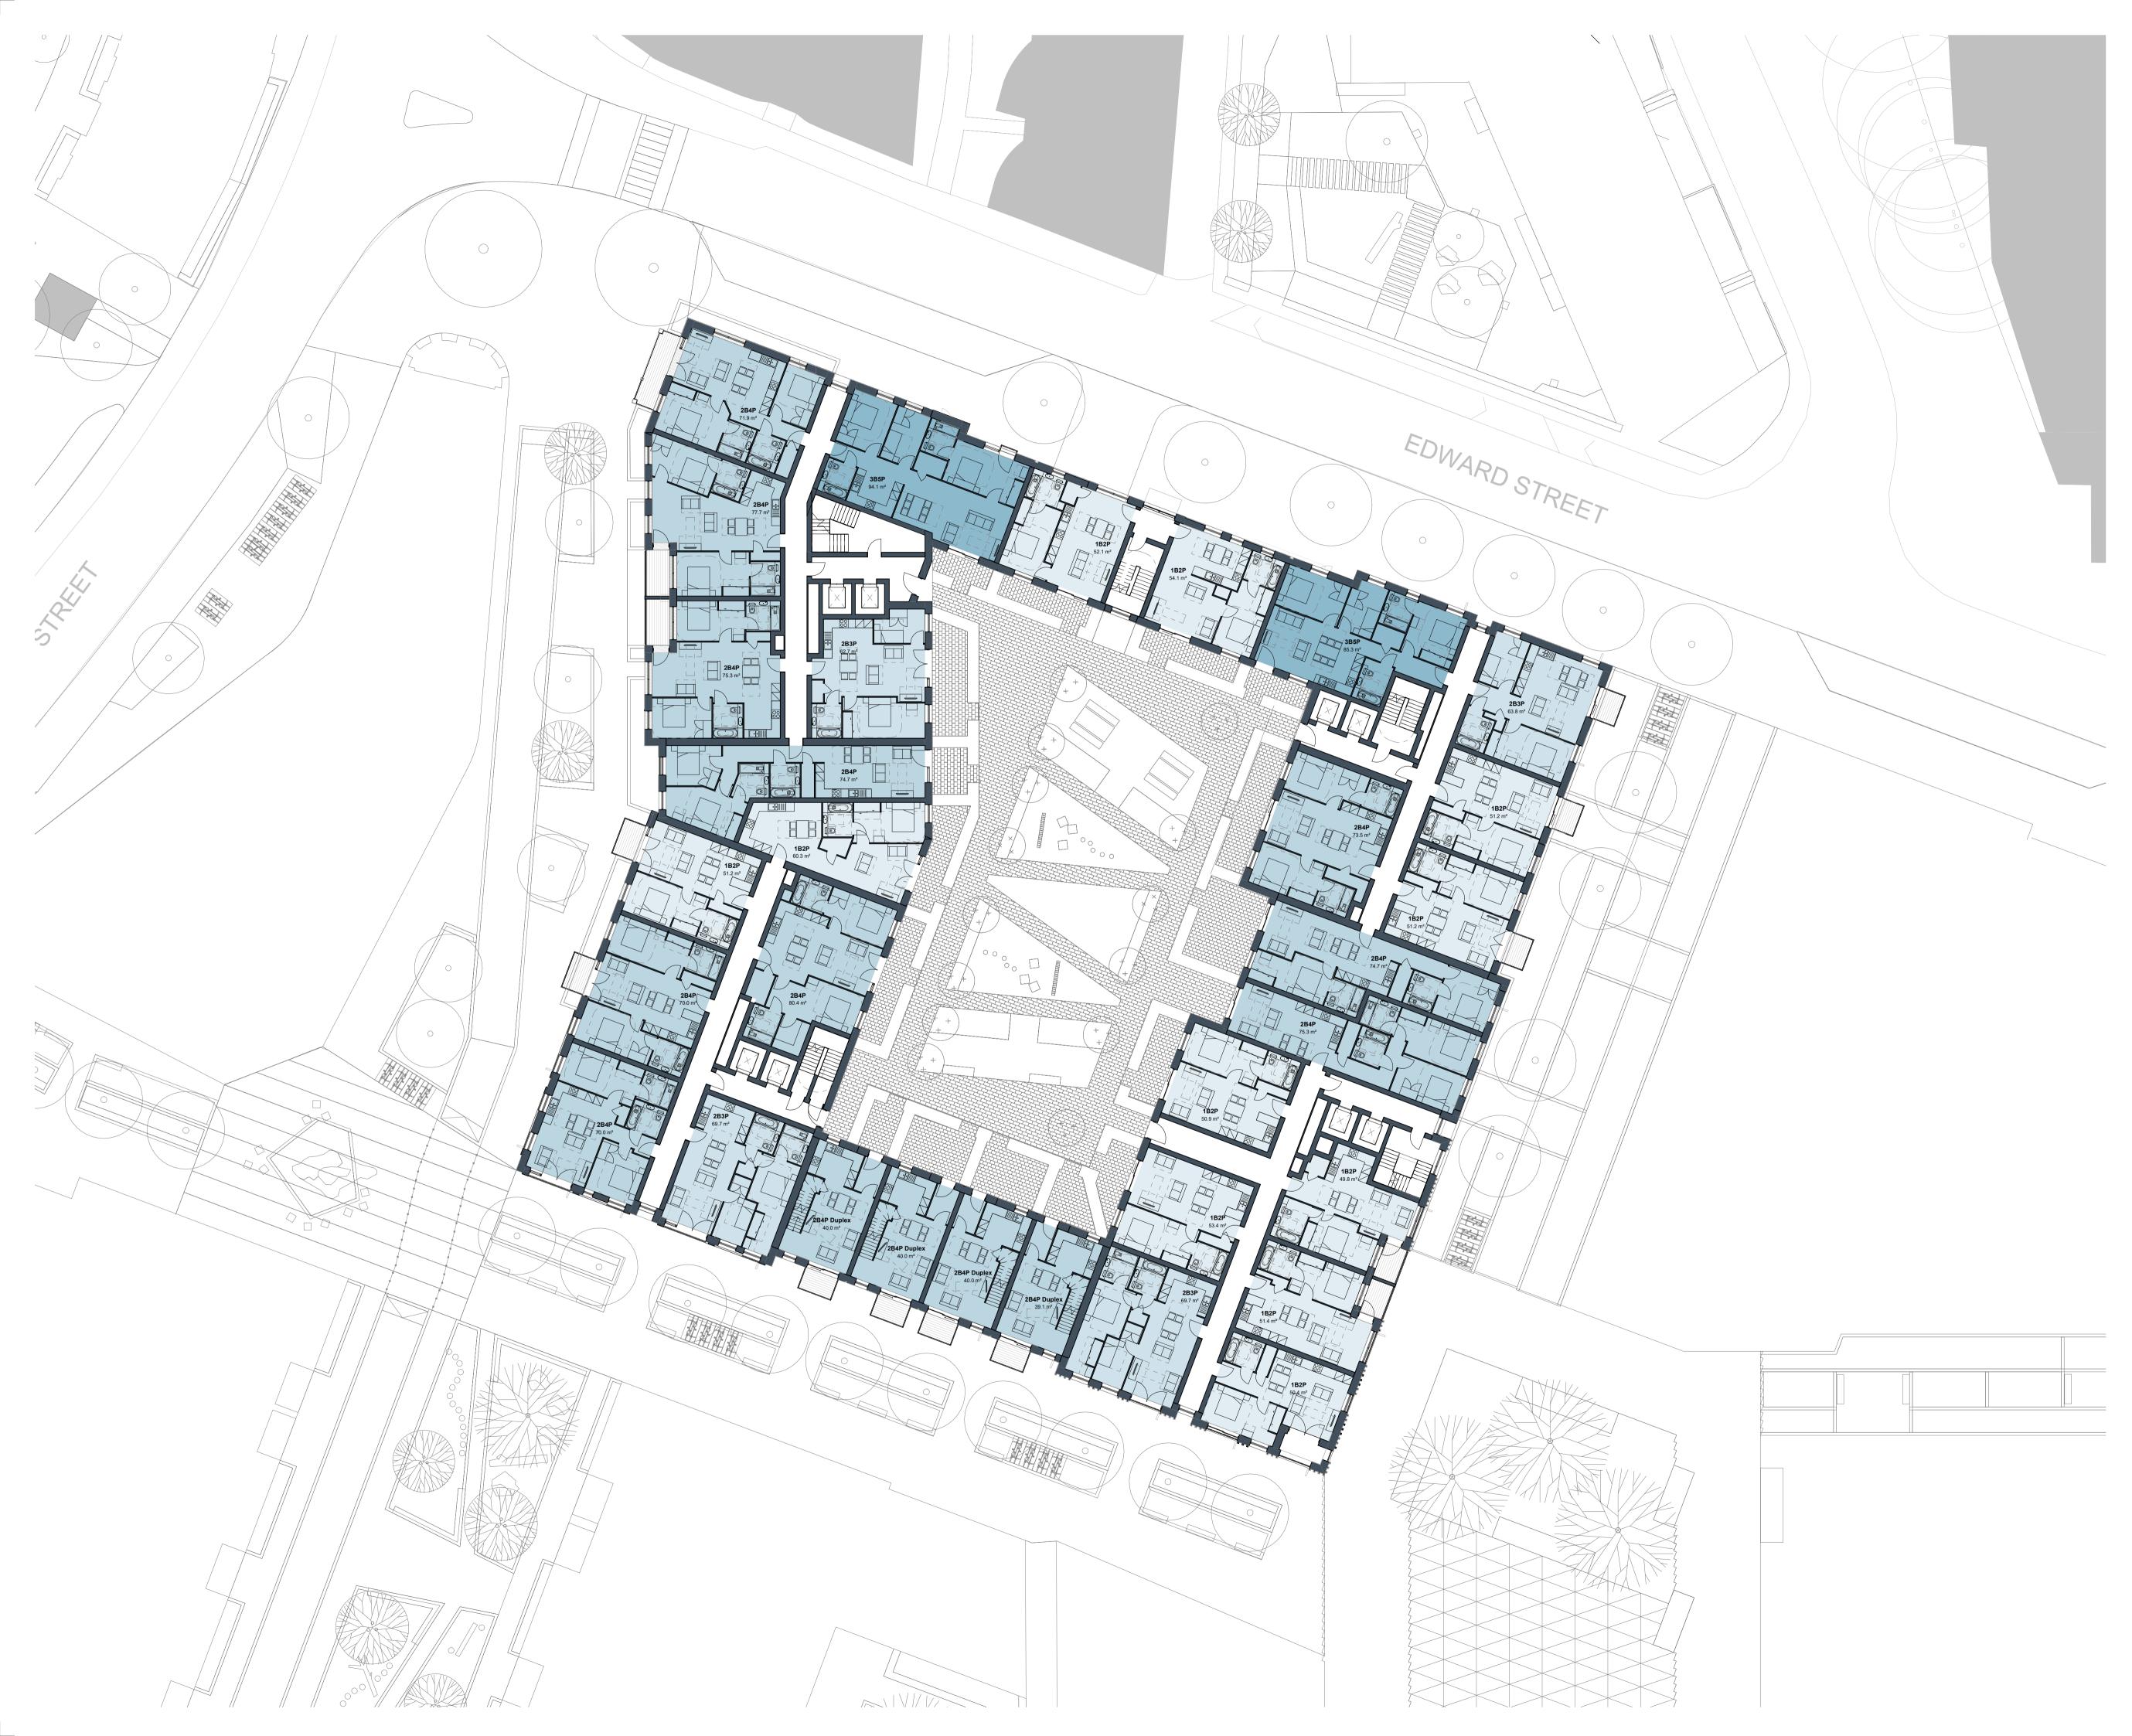

| D0-2                               | 15.07.22                                                                      |              | Issued For Planning                  |                  |  |
|------------------------------------|-------------------------------------------------------------------------------|--------------|--------------------------------------|------------------|--|
| D0-1                               | 31.03.22                                                                      |              | Issued For Planning                  |                  |  |
|                                    | Wes<br>Hor                                                                    |              |                                      |                  |  |
| <b>BroadwayMalyan</b> <sup>™</sup> |                                                                               |              |                                      |                  |  |
|                                    | 4 Pear Pla<br>London<br>SE1 8BT                                               | ice          |                                      |                  |  |
|                                    | T: +44 (0)20 7261 4200<br>F: +44 (0)20 7261 4300<br>E: Lon@BroadwayMalyan.com |              |                                      |                  |  |
|                                    | vww.BroadwayMalyan.com                                                        |              |                                      |                  |  |
|                                    | <sup>Client</sup><br>Weston Homes                                             |              |                                      |                  |  |
|                                    | Project<br>Anglia Square<br>Norwich                                           |              |                                      |                  |  |
|                                    | Description                                                                   | lan          |                                      |                  |  |
|                                    | Block<br>Level                                                                |              |                                      |                  |  |
|                                    | Status                                                                        |              |                                      |                  |  |
|                                    | For P                                                                         | For Planning |                                      |                  |  |
|                                    | Scale                                                                         |              | Drawn By                             | Date             |  |
|                                    | 1:200@                                                                        | дА1          | BM                                   | 24.06.22         |  |
|                                    | Job Numb<br>35301                                                             |              | Drawing Number<br>ZA-01-DR-A-03-0101 | Revision<br>D0-2 |  |
|                                    |                                                                               |              |                                      |                  |  |