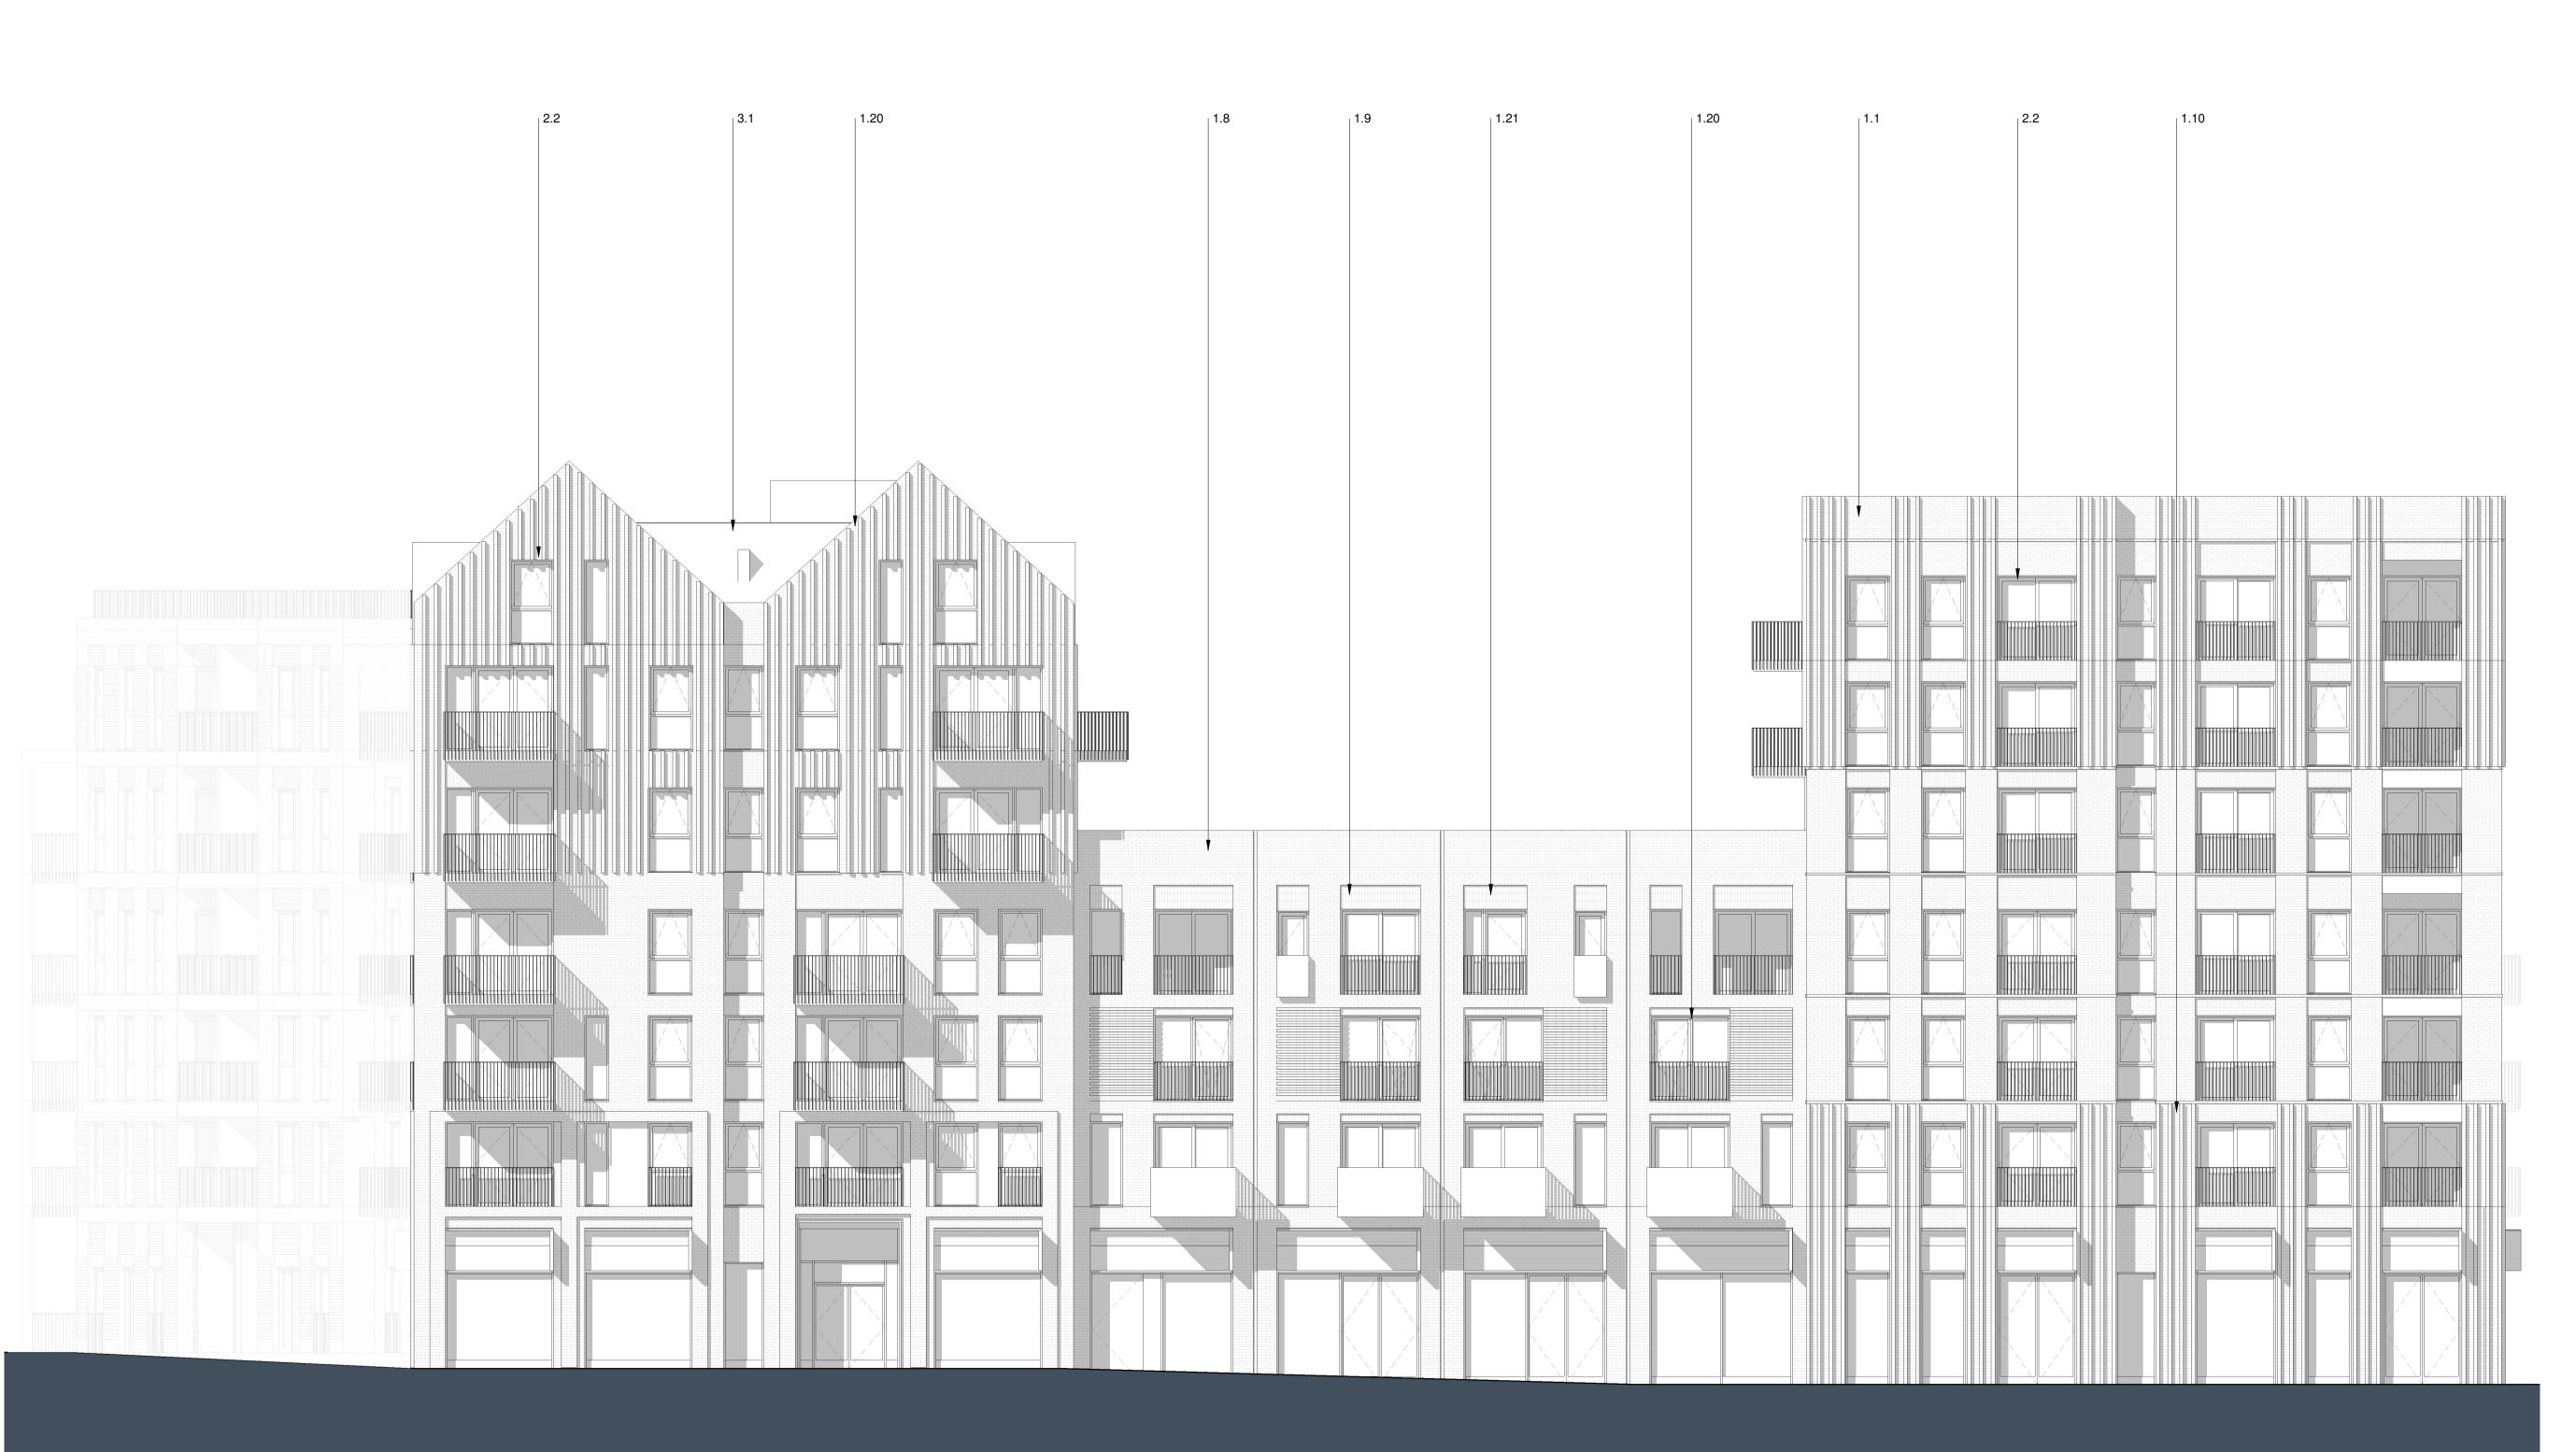

1 A - 05 - South Elevation
Scale 1:100

Contractors and consultants are not to scale dimensions from this drawing

Reproduced by permission of Ordnance Survey on behalf of HMSO © CROWN COPYRIGHT and database right 2008 All rights reserved Ordnance Survey Licence number AL 1000 22432 Broadway Malyan

## Materials Key

## **Brickwork Finish**

1.1 Red Brick 1.2 Red Brick Soldier Course
1.3 Dark Red Brick
1.4 Dark Red Brick Soldier Course

1.5 White Brick - Light Mortar

1.6 White Brick Soldier Course - Light Mortar
1.7 Grey Brick - Dark Mortar
1.8 Light Grey Brick

1.9 Light Grey Brick Soldier Course

1.10 Black Brick - Matching Mortar
1.11 Dark Grey Brick - Light Mortar
1.12 Dark Grey Brick Soldier Course - Light Mortar
1.13 Dark Grey Brick - Dark Mortar

1.14 Dark Grey Brick Soldier Course - Dark Mortar

1.15 Medium Grey Brick - Light Mortar1.16 Medium Grey Brick Soldier Course - Light Mortar

1.20 Textured Brickwork 1.21 Inset Brickwork

## Metal Work / Window Framing Finish

2.1 Black
2.2 Brown
2.3 Grey
2.4 Dark Grey
2.5 Dark Brown
2.6 Salmon
2.7 Yellow
2.8 Green
2.9 Blue

2.20 Perforated Metal 2.21 Louvre

3 Roof Finish

3.1 Brown Roof Tile3.2 Grey Roof Tile3.3 Dark Grey Roof Tile