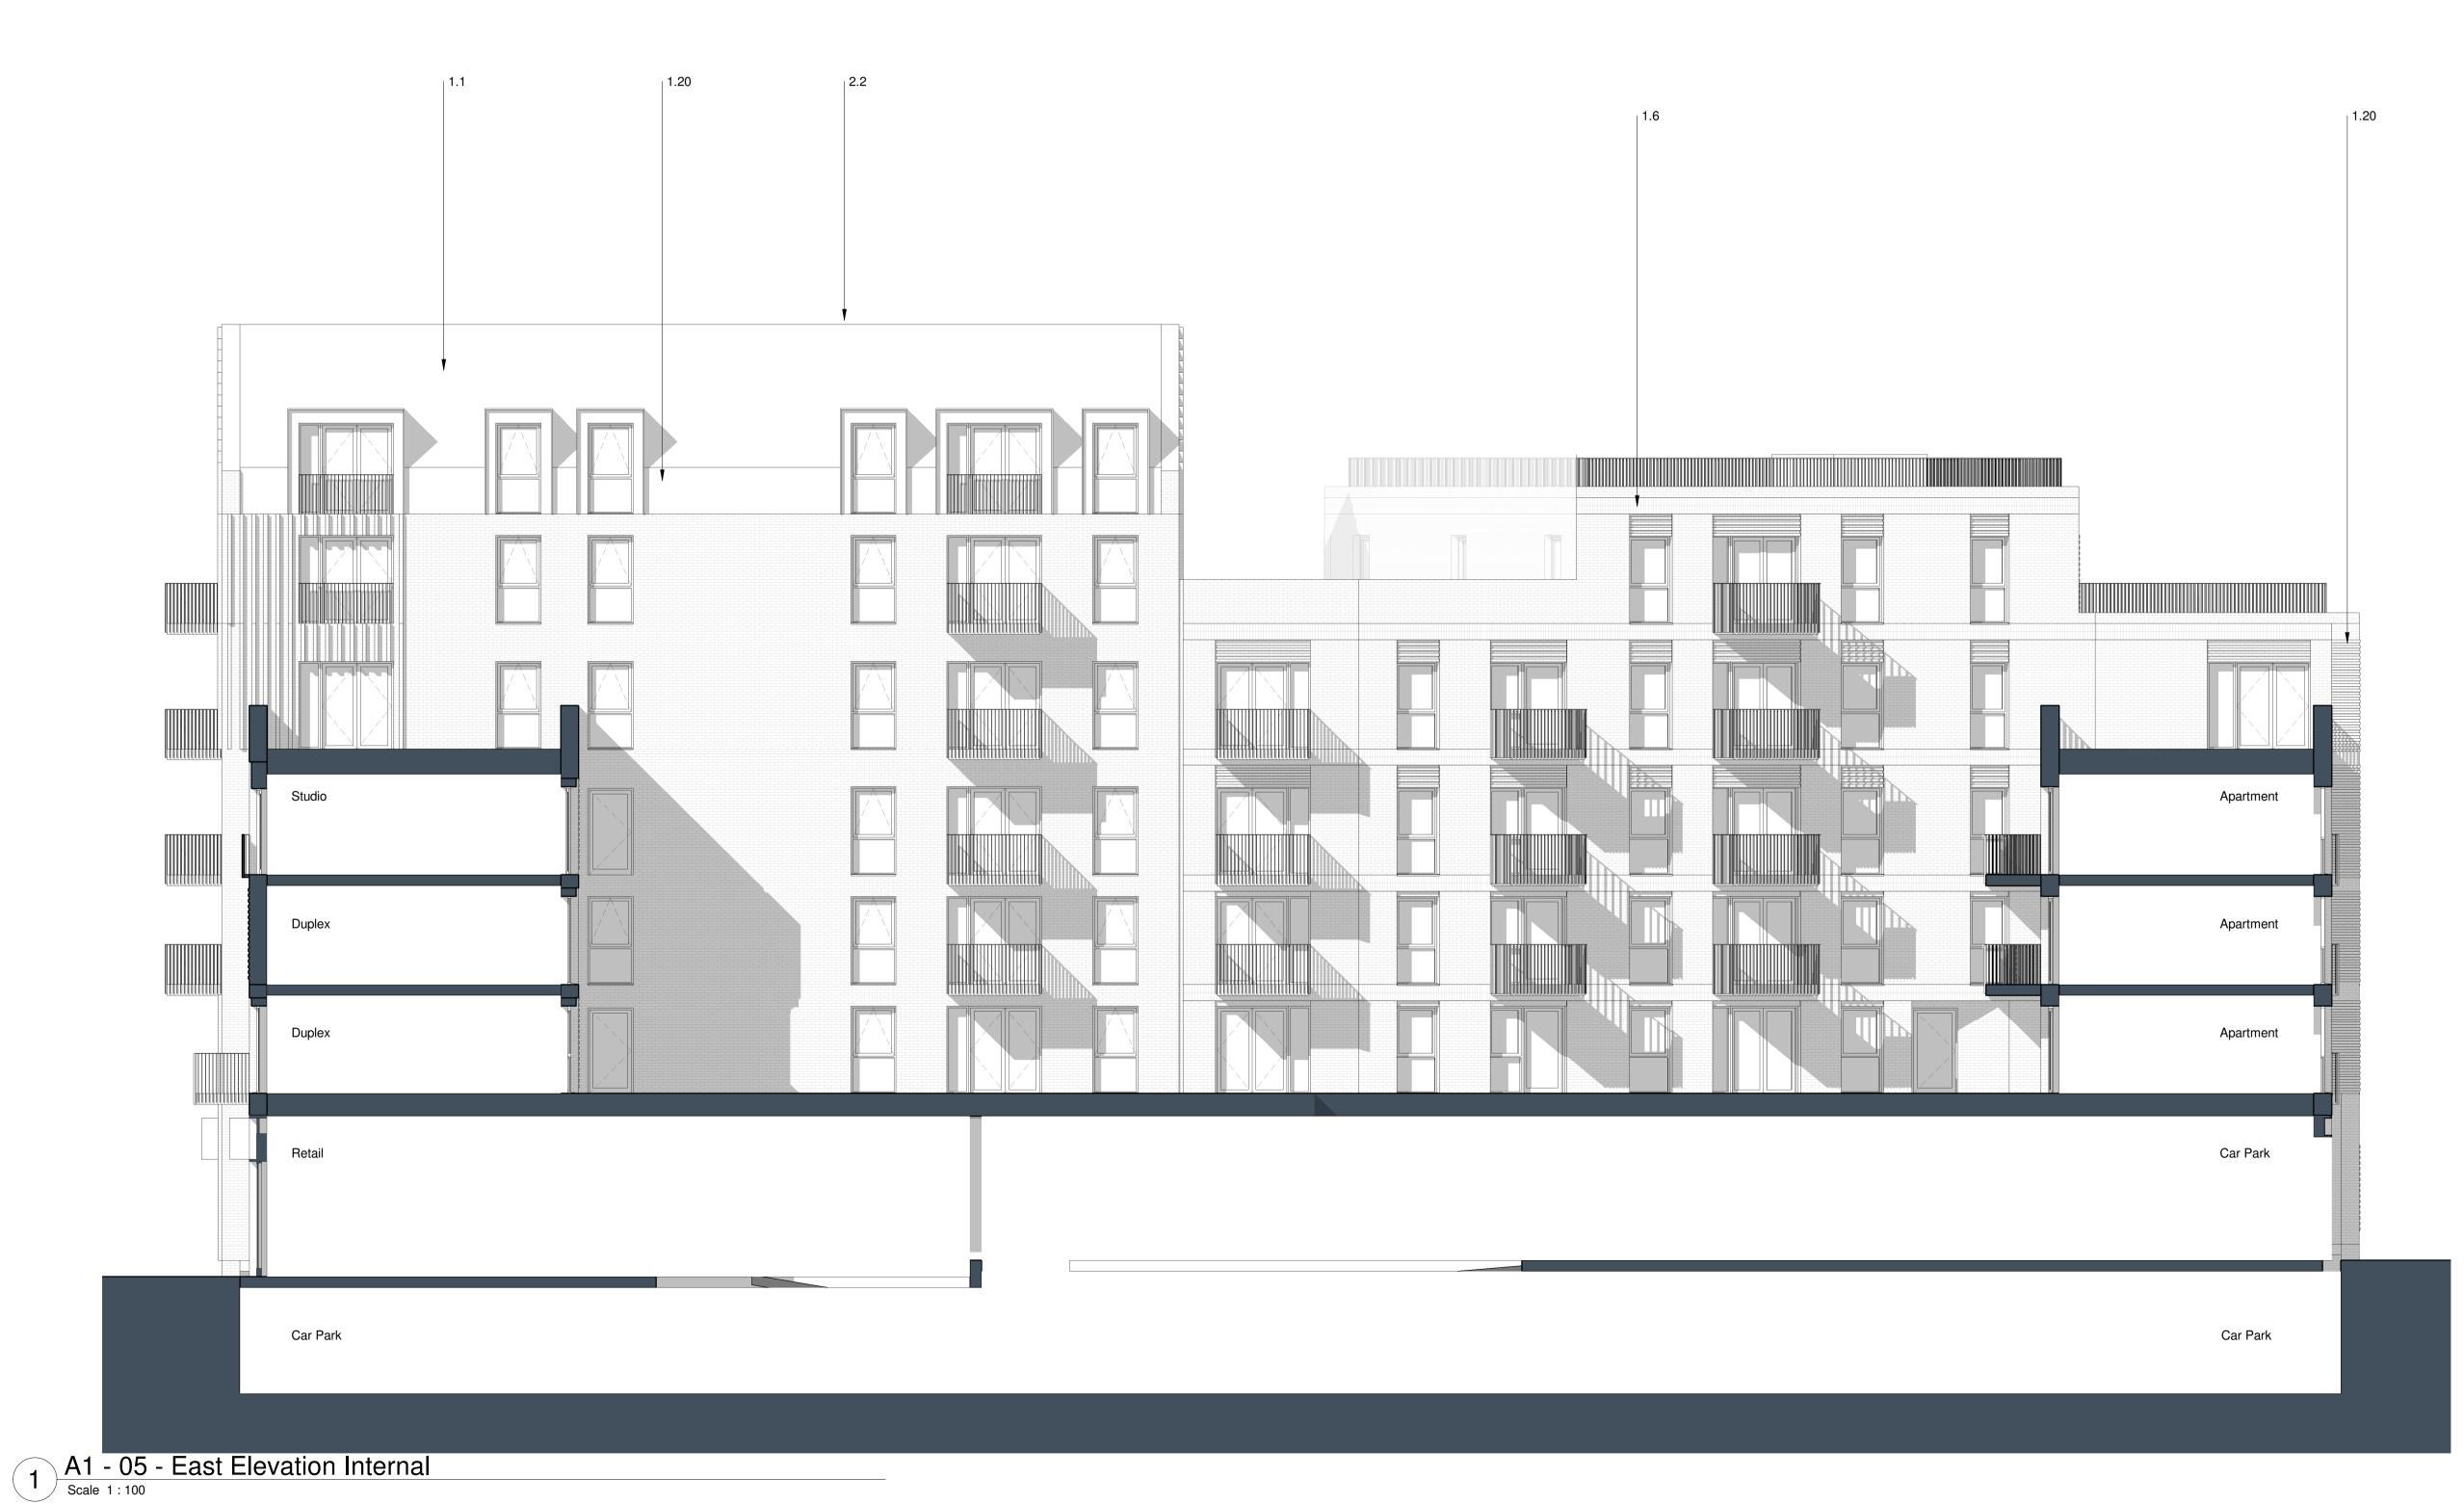

### Materials Key

## **Brickwork Finish**

- 1.1 Red Brick 1.2 Red Brick Soldier Course
- 1.3 Dark Red Brick1.4 Dark Red Brick Soldier Course
- 1.5 White Brick Light Mortar
- 1.6 White Brick Soldier Course Light Mortar
  1.7 Grey Brick Dark Mortar
  1.8 Light Grey Brick

- 1.9 Light Grey Brick Soldier Course

- 1.10 Black Brick Matching Mortar
  1.11 Dark Grey Brick Light Mortar
  1.12 Dark Grey Brick Soldier Course Light Mortar
  1.13 Dark Grey Brick Dark Mortar
- 1.14 Dark Grey Brick Soldier Course Dark Mortar
- 1.15 Medium Grey Brick Light Mortar1.16 Medium Grey Brick Soldier Course Light Mortar
- 1.20 Textured Brickwork
- 1.21 Inset Brickwork

## Metal Work / Window Framing Finish

- 2.1 Black
  2.2 Brown
  2.3 Grey
  2.4 Dark Grey
  2.5 Dark Brown
  2.6 Salmon
  2.7 Yellow
  2.8 Green
  2.9 Blue

- 2.20 Perforated Metal 2.21 Louvre
- 3 Roof Finish
- 3.1 Brown Roof Tile 3.2 Grey Roof Tile 3.3 Dark Grey Roof Tile

# BroadwayMalyan<sup>вм</sup>

4 Pear Place London SE1 8BT

T: +44 (0)20 7261 4200 F: +44 (0)20 7261 4300 E: Lon@BroadwayMalyan.com

www.BroadwayMalyan.com

Weston Homes

Anglia Square

Norwich

Description **Elevations** 

Block A

For Planning

Date 1:100@A1 JP 31.03.22

Job Number Drawing Number Revision ZA-XX-DR-A-05-0304 D0-2

Original size 100mm @ A1 Copyright Broadway Malyan Limited