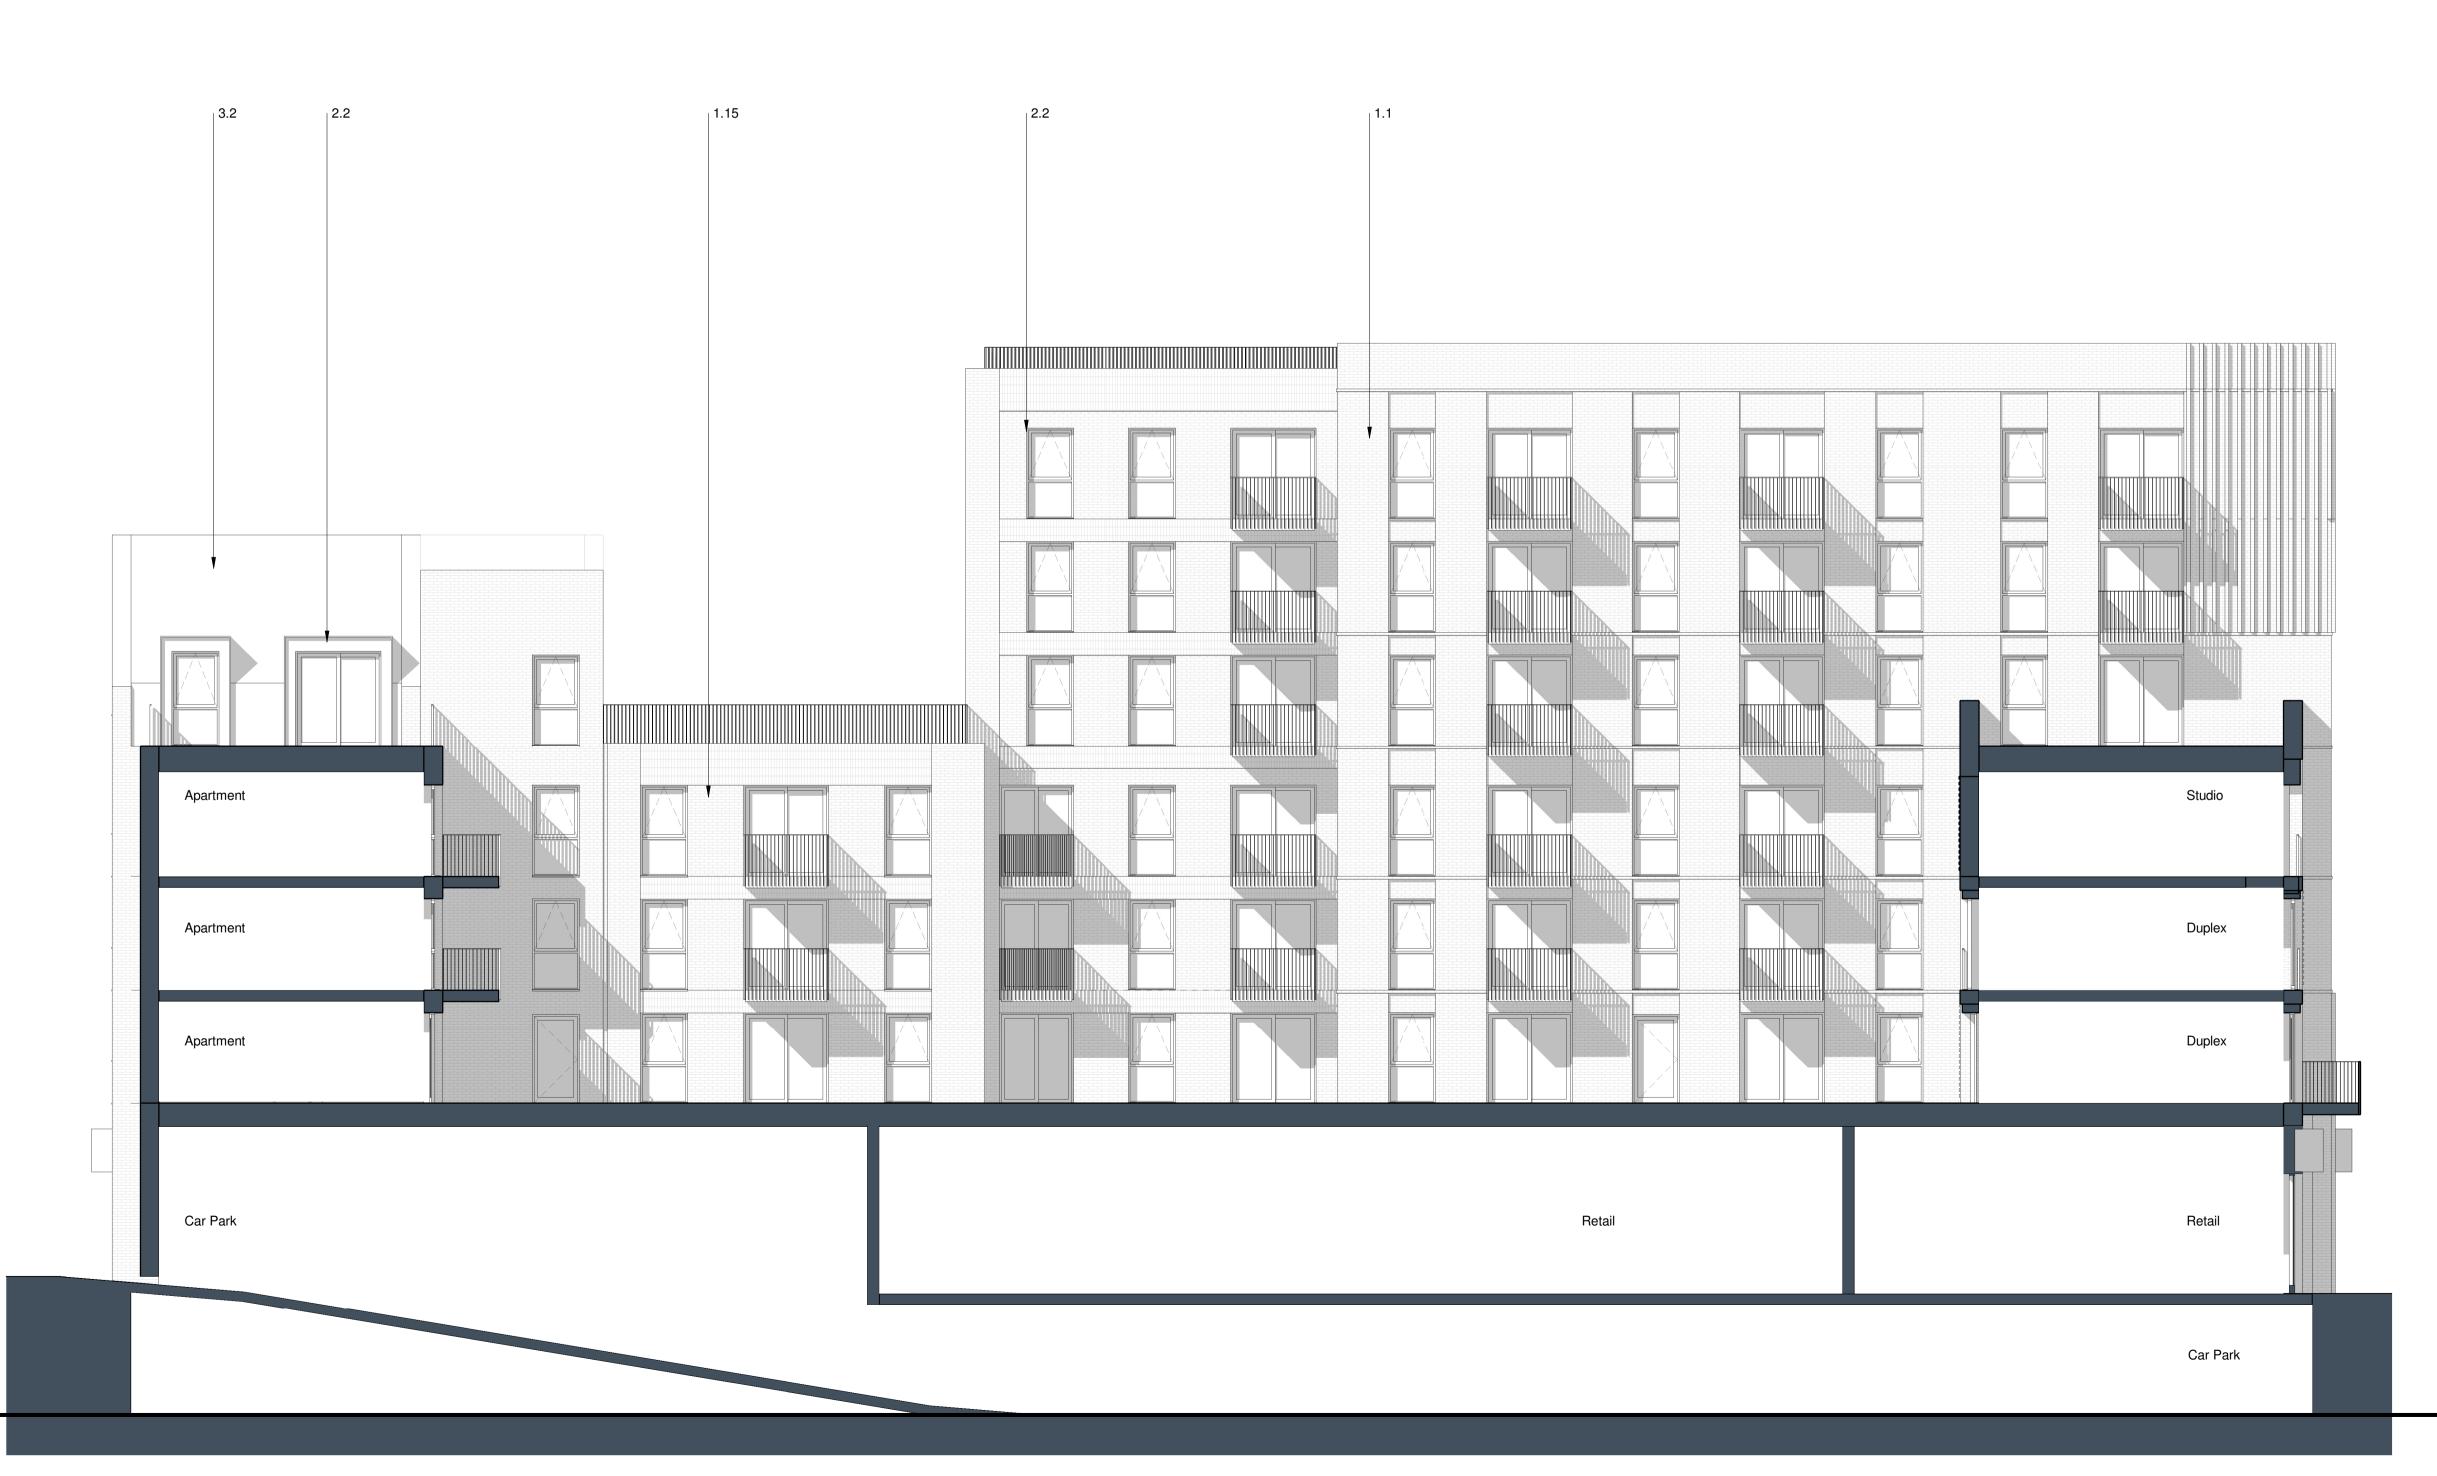

1 A2 - 05 - West Elevation Internal
Scale 1:100

## **Brickwork Finish**

- 1.1 Red Brick
  1.2 Red Brick Soldier Course
  1.3 Dark Red Brick
  1.4 Dark Red Brick Soldier Course

- 1.4 Dark Red Brick Soldier Godise
  1.5 White Brick Light Mortar
  1.6 White Brick Soldier Course Light Mortar
  1.7 Grey Brick Dark Mortar
  1.8 Light Grey Brick
- 1.9 Light Grey Brick Soldier Course

- 1.10 Black Brick Matching Mortar
  1.11 Dark Grey Brick Light Mortar
  1.12 Dark Grey Brick Soldier Course Light Mortar
  1.13 Dark Grey Brick Dark Mortar
- 1.14 Dark Grey Brick Soldier Course Dark Mortar
- 1.15 Medium Grey Brick Light Mortar1.16 Medium Grey Brick Soldier Course Light Mortar
- 1.20 Textured Brickwork 1.21 Inset Brickwork

## Metal Work / Window Framing Finish

- 2.1 Black
  2.2 Brown
  2.3 Grey
  2.4 Dark Grey
  2.5 Dark Brown
  2.6 Salmon
  2.7 Yellow
  2.8 Green
  2.9 Blue

- 2.20 Perforated Metal 2.21 Louvre 3 Roof Finish
- 3.1 Brown Roof Tile 3.2 Grey Roof Tile 3.3 Dark Grey Roof Tile