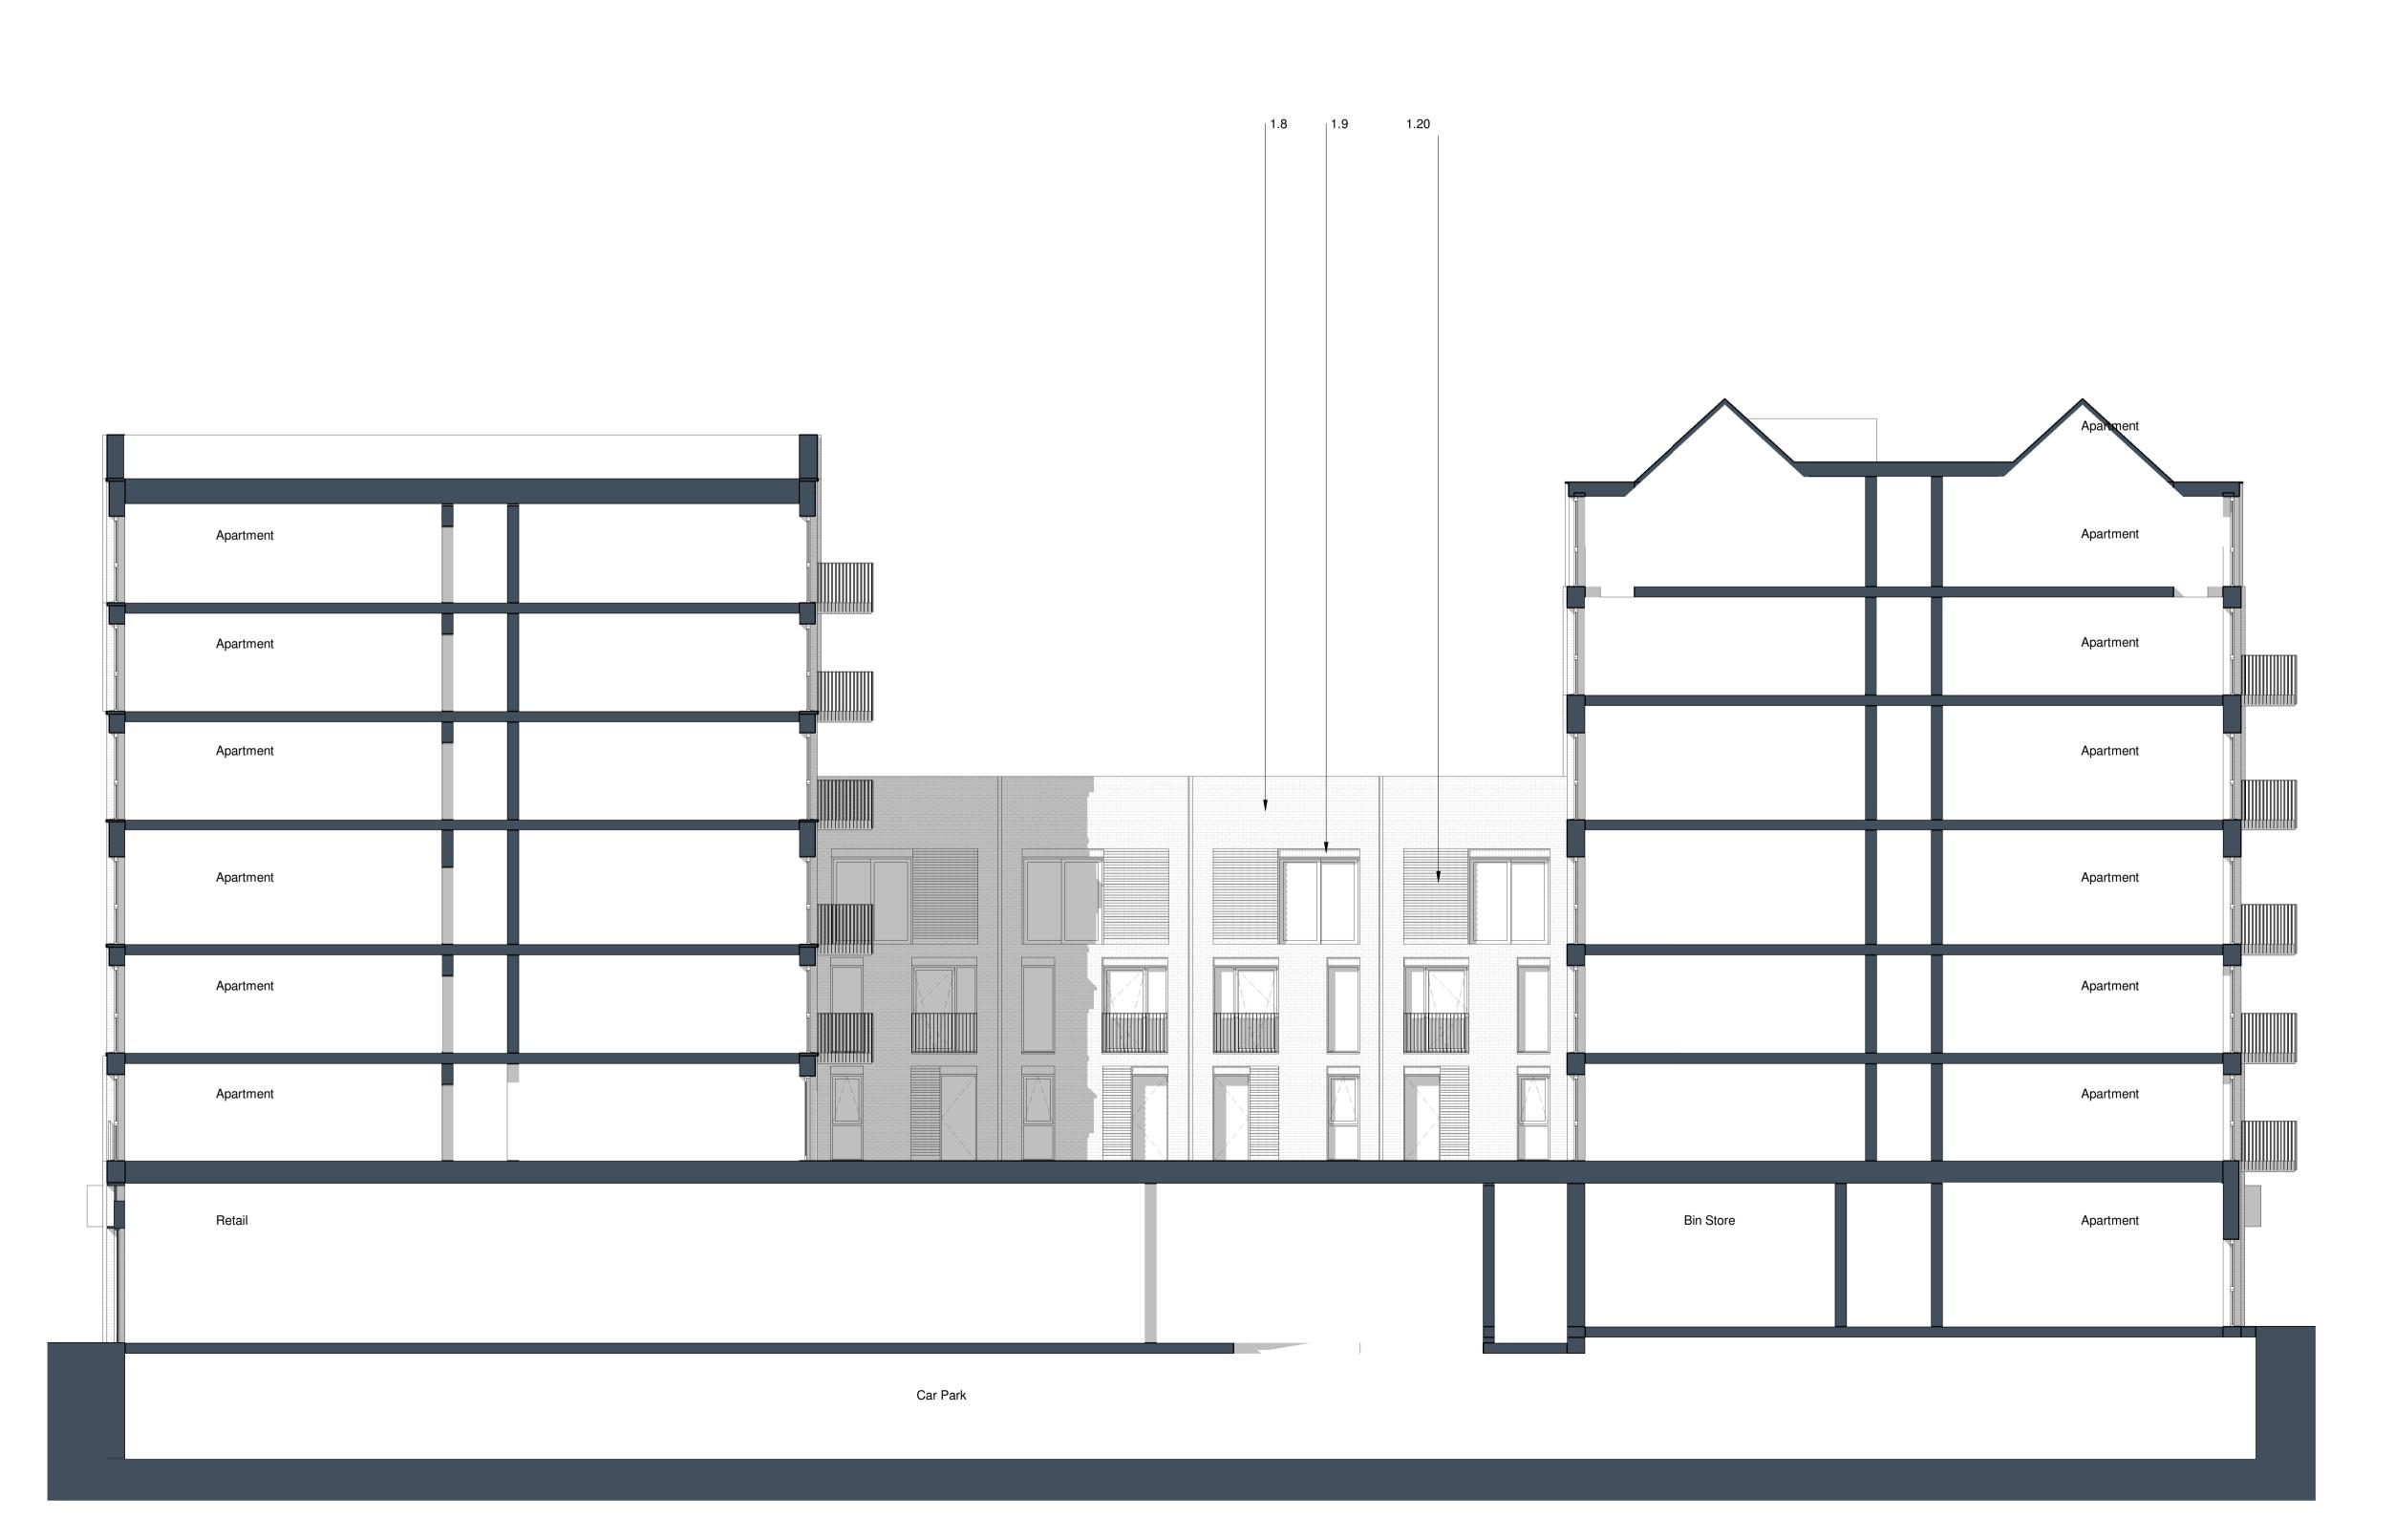

A - 05 - North Elevation Internal

Scale 1:100

Contractors and consultants are not to scale dimensions from this drawing

Reproduced by permission of Ordnance Survey on behalf of HMSO © CROWN COPYRIGHT and database right 2008 All rights reserved Ordnance Survey Licence number AL 1000 22432 Broadway Malyan

## **Brickwork Finish**

- 1.1 Red Brick 1.2 Red Brick Soldier Course
- 1.3 Dark Red Brick1.4 Dark Red Brick Soldier Course
- 1.5 White Brick Light Mortar
- 1.6 White Brick Soldier Course Light Mortar
  1.7 Grey Brick Dark Mortar
  1.8 Light Grey Brick

- 1.9 Light Grey Brick Soldier Course
- 1.10 Black Brick Matching Mortar
  1.11 Dark Grey Brick Light Mortar
  1.12 Dark Grey Brick Soldier Course Light Mortar
- 1.13 Dark Grey Brick Dark Mortar
- 1.14 Dark Grey Brick Soldier Course Dark Mortar
- 1.15 Medium Grey Brick Light Mortar1.16 Medium Grey Brick Soldier Course Light Mortar
- 1.20 Textured Brickwork 1.21 Inset Brickwork

## Metal Work / Window Framing Finish

- 2.1 Black
  2.2 Brown
  2.3 Grey
  2.4 Dark Grey
  2.5 Dark Brown
  2.6 Salmon
  2.7 Yellow
  2.8 Green
  2.9 Blue

- 2.20 Perforated Metal 2.21 Louvre
- 3 Roof Finish
- 3.1 Brown Roof Tile 3.2 Grey Roof Tile 3.3 Dark Grey Roof Tile